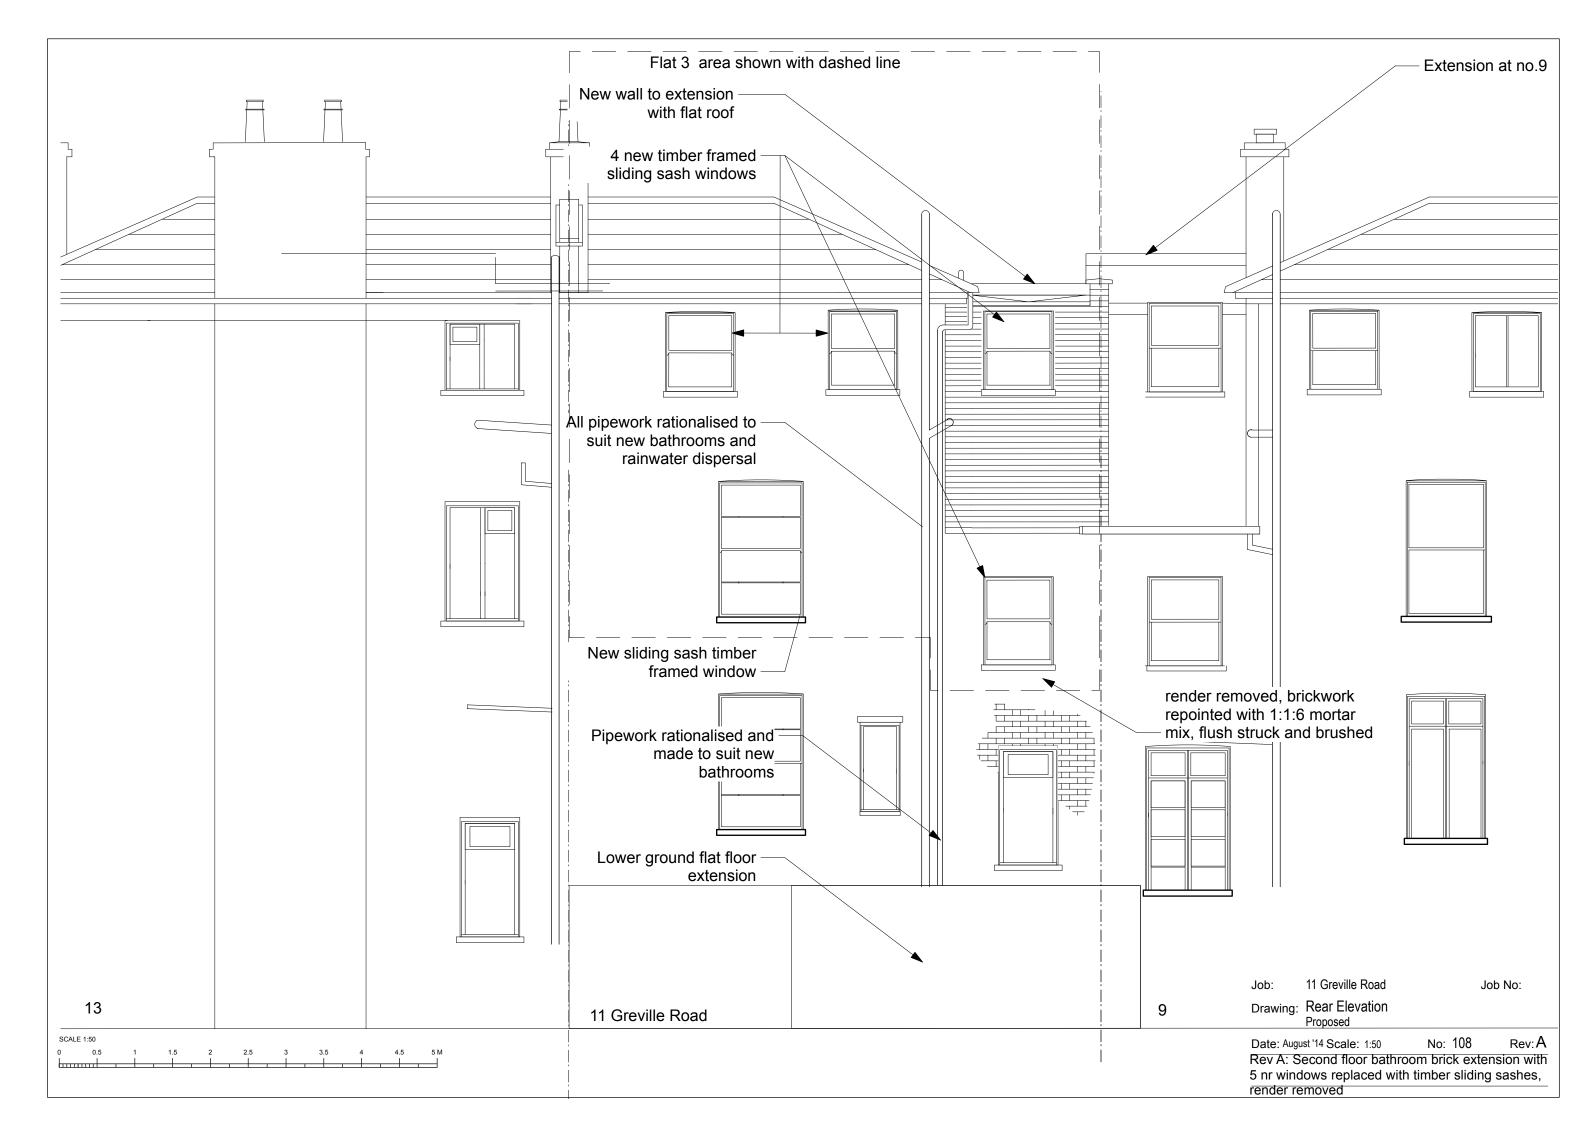

| Valley gutter laid to fall onton new flat roof                                              |
|---------------------------------------------------------------------------------------------|
|                                                                                             |
|                                                                                             |
|                                                                                             |
| roof light                                                                                  |
| <ul> <li>New flat roof behind<br/>parapet wall</li> </ul>                                   |
| <ul> <li>Front parapet</li> <li>wall set back</li> <li>by 2m</li> </ul>                     |
| Existing rotten<br>timbe