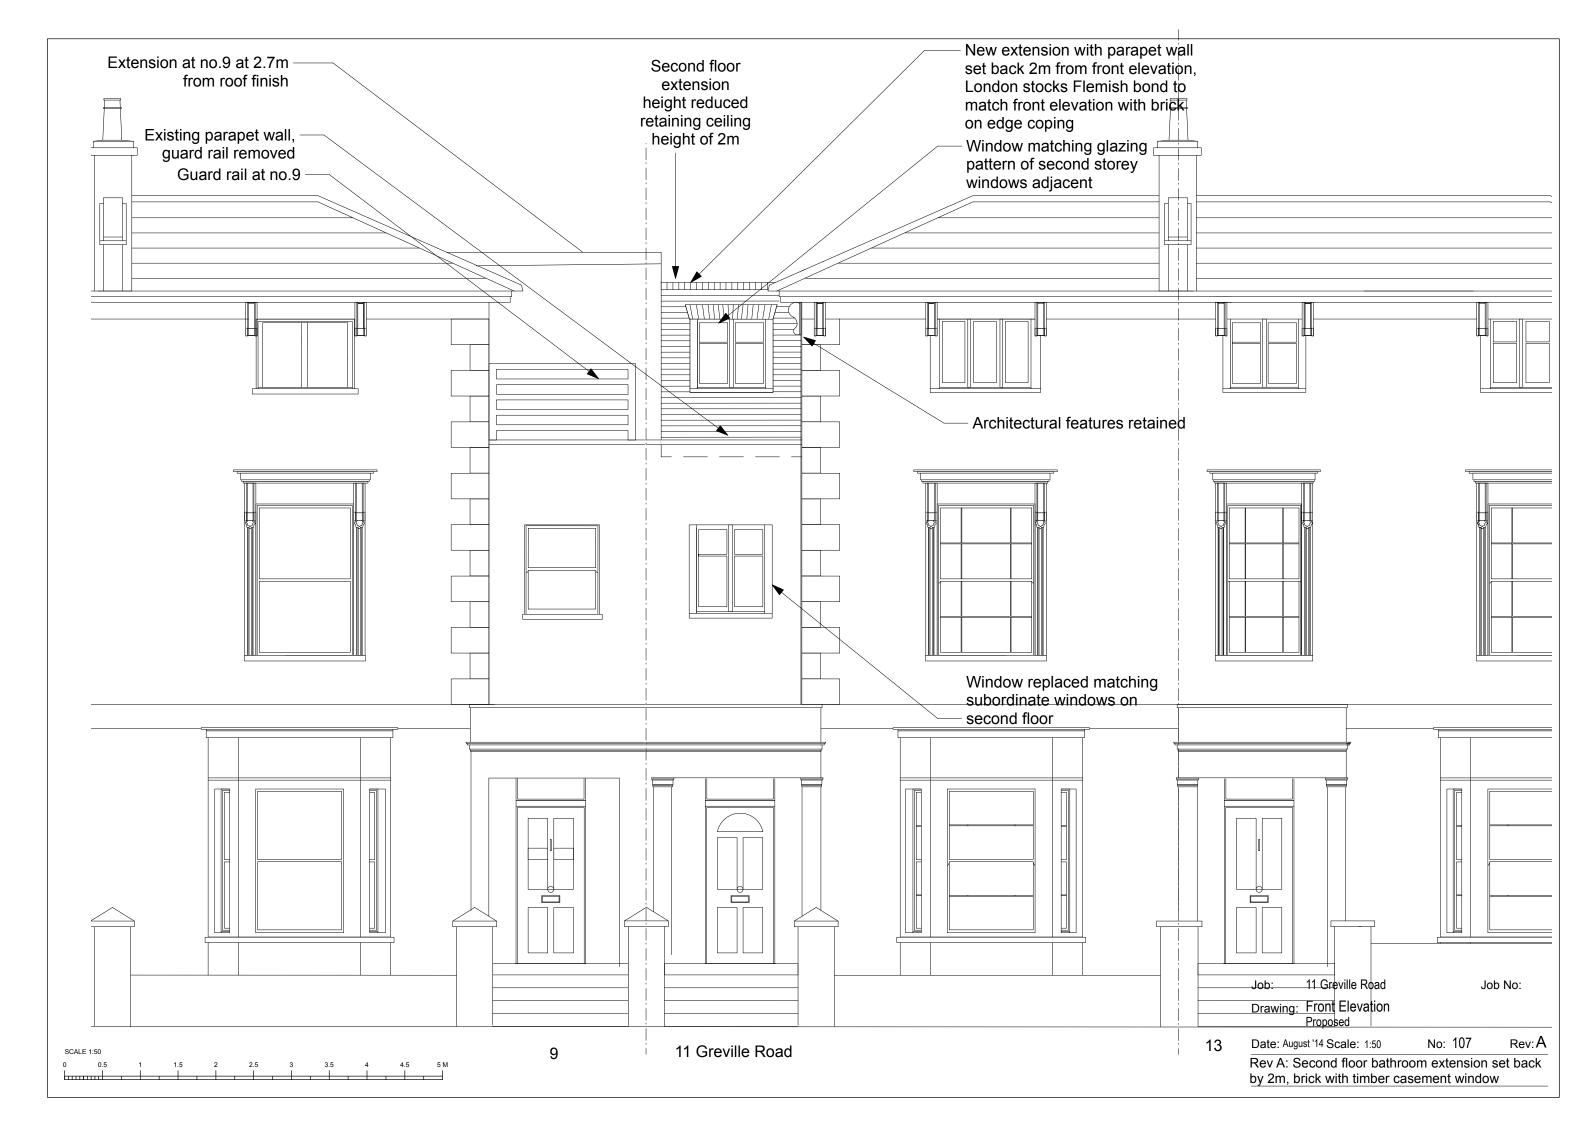

| Valley gutter laid to fall onton new flat roof                                              |
|---------------------------------------------------------------------------------------------|
|                                                                                             |
|                                                                                             |
|                                                                                             |
| roof light                                                                                  |
| <ul> <li>New flat roof behind<br/>parapet wall</li> </ul>                                   |
| <ul> <li>Front parapet</li> <li>wall set back</li> <li>by 2m</li> </ul>                     |
| Existing rotten<br>tim