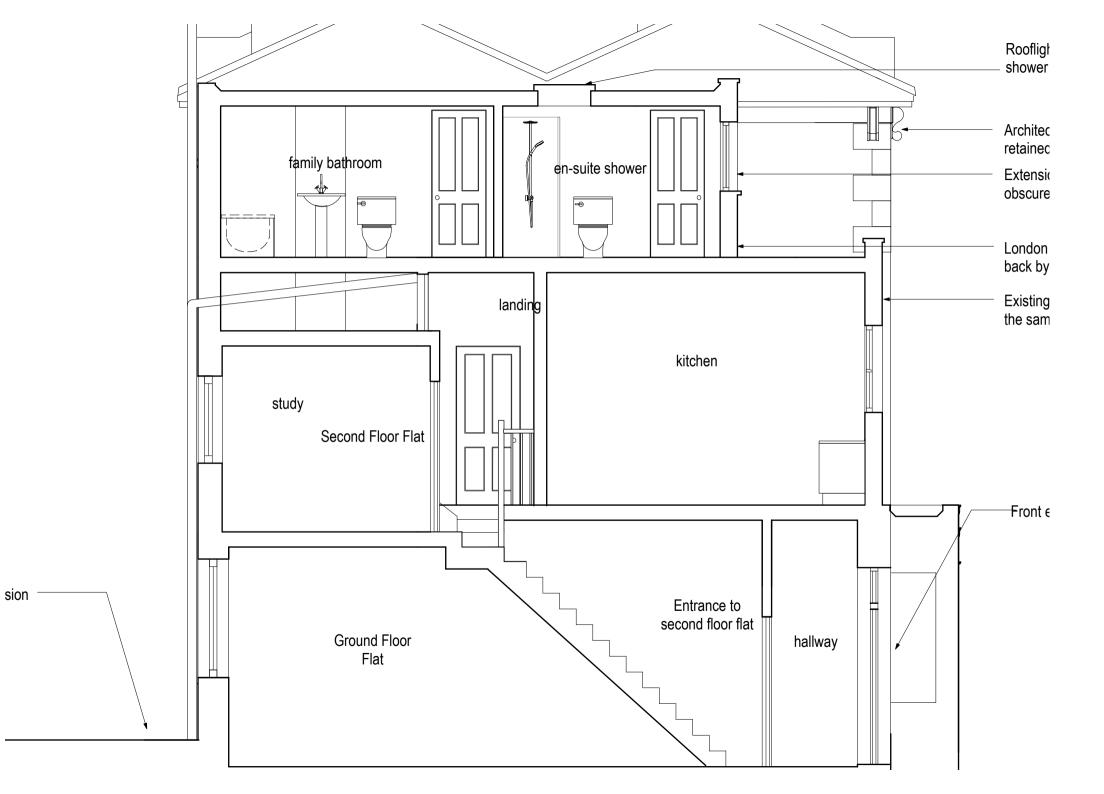

| Valley gutter laid to fall onton new flat roof                                              |
|---------------------------------------------------------------------------------------------|
|                                                                                             |
|                                                                                             |
|                                                                                             |
| roof light                                                                                  |
| <ul> <li>New flat roof behind<br/>parapet wall</li> </ul>                                   |
| <ul> <li>Front parapet</li> <li>wall set back</li> <li>by 2m</li> </ul>                     |
| Existing rotten<br>timber