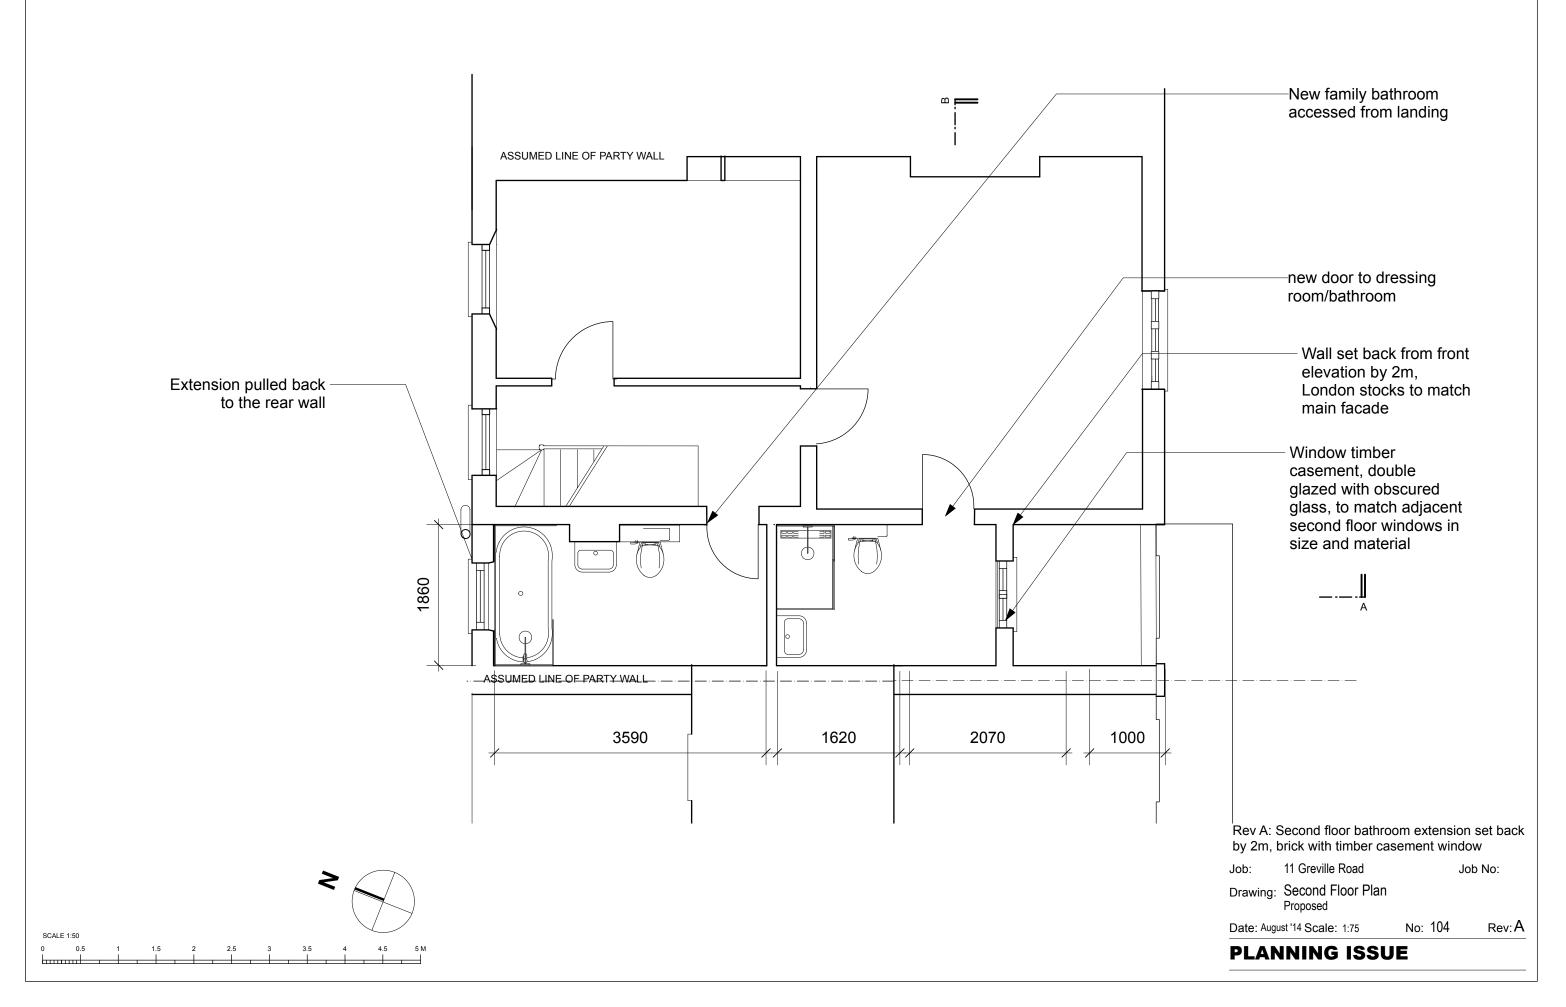

| Valley gutter laid to fall onton new flat roof                                              |
|---------------------------------------------------------------------------------------------|
|                                                                                             |
|                                                                                             |
|                                                                                             |
| roof light                                                                                  |
| <ul> <li>New flat roof behind<br/>parapet wall</li> </ul>                                   |
| <ul> <li>Front parapet</li> <li>wall set back</li> <li>by 2m</li> </ul>                     |
| Existing rotten<br>timber fence<br>removed                                                  |
|                                                                                             |
|                                                                                             |
|                                                                                             |
|                                                                                             |
|                                                                                             |
|                                                                                             |
| Second floor<br>extension at no. 9                                                          |
| Rev A: Second floor bathroom extension set back<br>by 2m, brick with timber casement window |
| Job: 11 Greville Road Job No:<br>Drawing: Roof Plan                                         |
| Proposed Date: August '14 Scale: 1:50 No: 105 Rev: A                                        |
| PLANNING ISSUE                                                                              |
|                                                                                             |