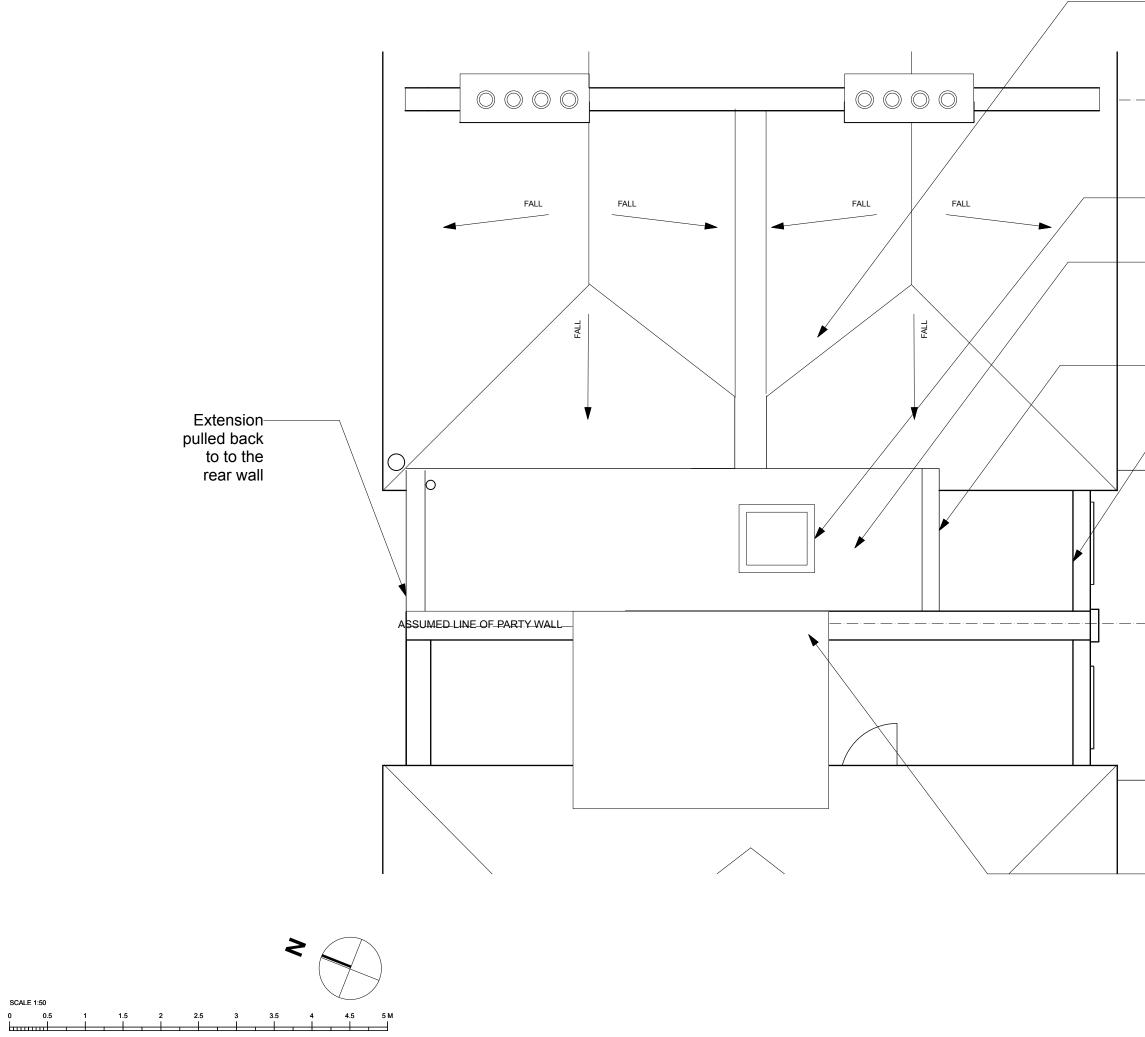

| Valley gutter laid to fall onton new flat roof                                              |
|---------------------------------------------------------------------------------------------|
|                                                                                             |
|                                                                                             |
|                                                                                             |
| roof light                                                                                  |
| <ul> <li>New flat roof behind<br/>parapet wall</li> </ul>                                   |
| <ul> <li>Front parapet</li> <li>wall set back</li> <li>by 2m</li> </ul>                     |
| Existing rotten<br>timber fence<br>removed                                                  |
|                                                                                             |
|                                                                                             |
|                                                                                             |
|                                                                                             |
|                                                                                             |
|                                                                                             |
| Second floor<br>extension at no. 9                                                          |
| Rev A: Second floor bathroom extension set back<br>by 2m, brick with timber casement window |
| Job: 11 Greville Road Job No:<br>Drawing: Roof Plan                                         |
| Proposed Date: August '14 Scale: 1:50 No: 105 Rev: A                                        |
| PLANNING ISSUE                                                                              |
|                                                                                             |