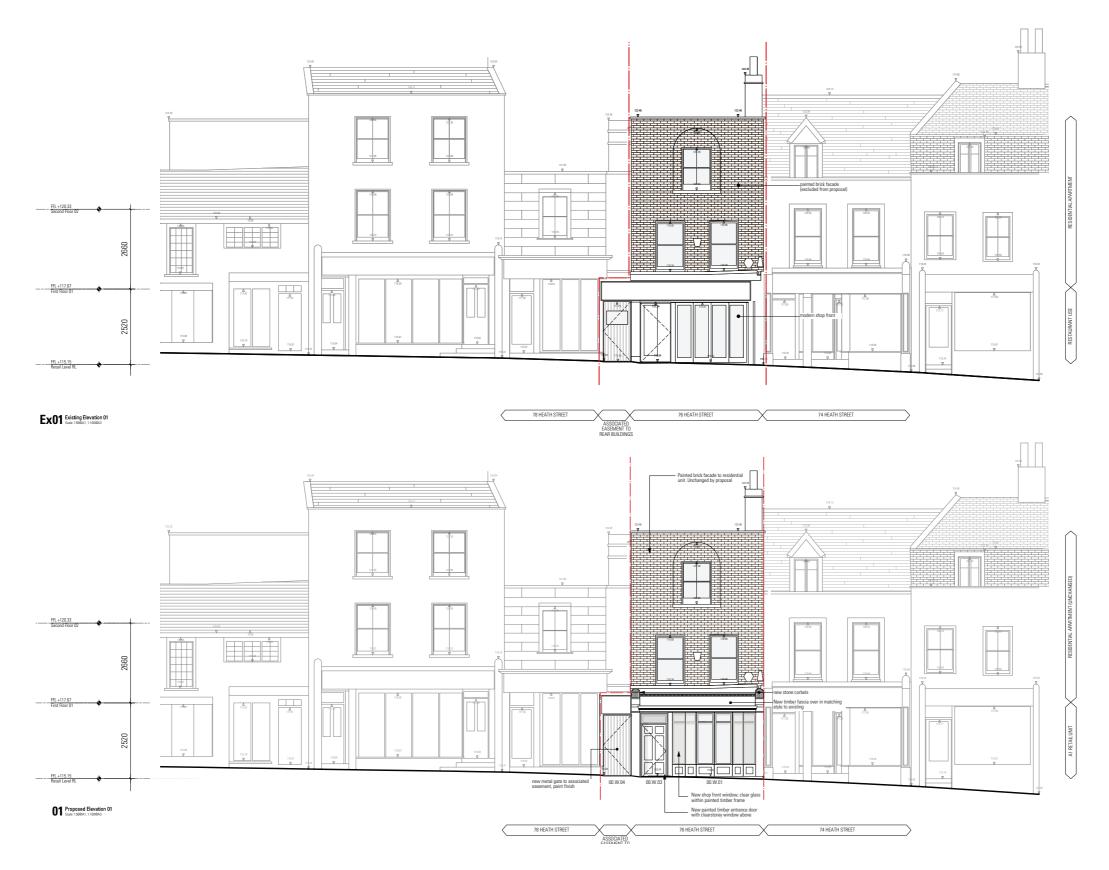

Heathside Preparatory School, London, NW3 1DN

Heathside Preparatory School, London, NW3 1DN

Existing and Proposed Elevation 01

Existing and Proposed Elevation 02

Ex04 Existing Elevation 04
Scale 150@A1, 1:100@A3