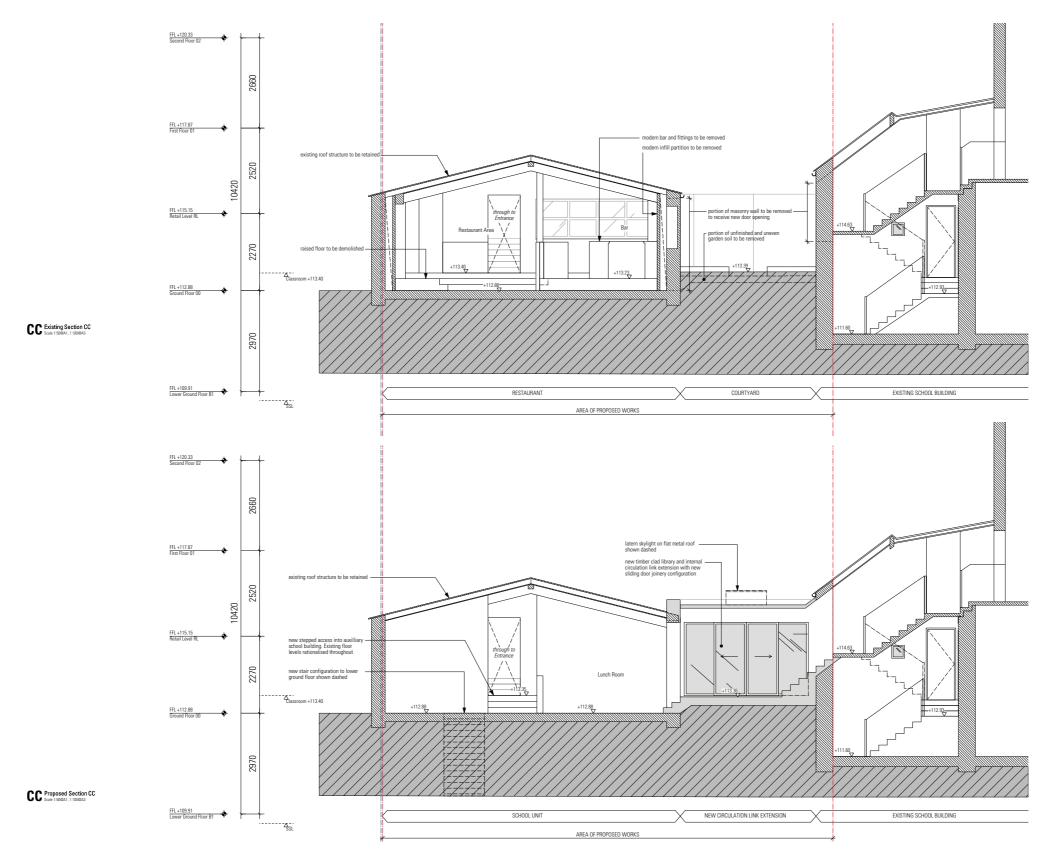

 Existing Section BB
 682-GS02Ex-P3

 Existing Section CC
 682-GS03-P1

Proposed First Floor

Existing Section AA

Proposed Section AA

Existing Section BB

Proposed Section BB

Existing & Proposed Section CC

BB Proposed Circulation Link Elevation
Scale 1:29@A1, 1:40@A3

Proposed Section BB Detail