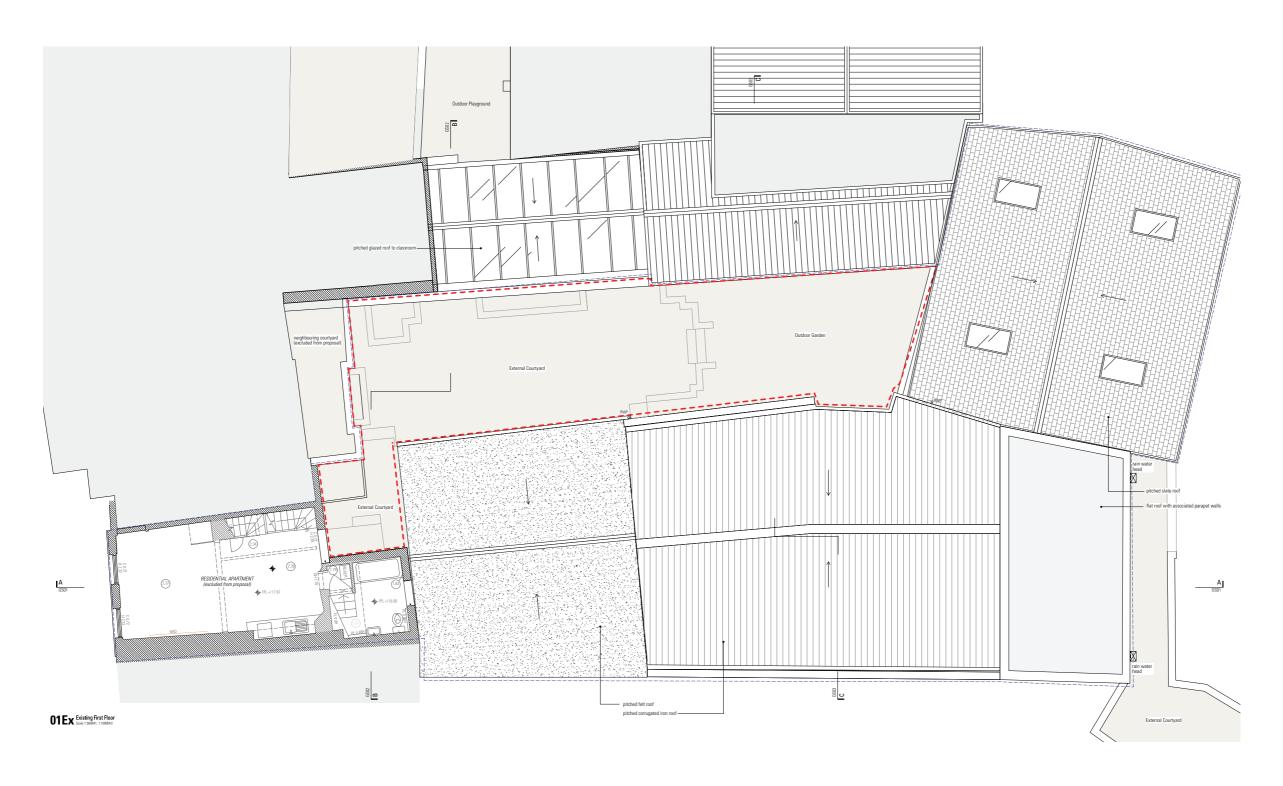

## Existing

 Existing Ground Floor
 682\_EXGA00\_P1

 Existing First Floor
 682\_EXGA01\_P1

 Existing Lower Ground Floor
 682\_EXGAB1\_P1

 Existing Elevation
 682-GE01-P1

 682-GE02-P3
 682-GE03-P1

 Existing Section AA
 682-GS01Ex-P2

Site Plan

Block Plan

Demolition Lower Ground Floor

Demolition Lower Ground Floor

Existing Lower Ground Floor

Heathside Preparatory School, London, NW3 1DN 27

Proposed Ground Floor

Existing First Floor