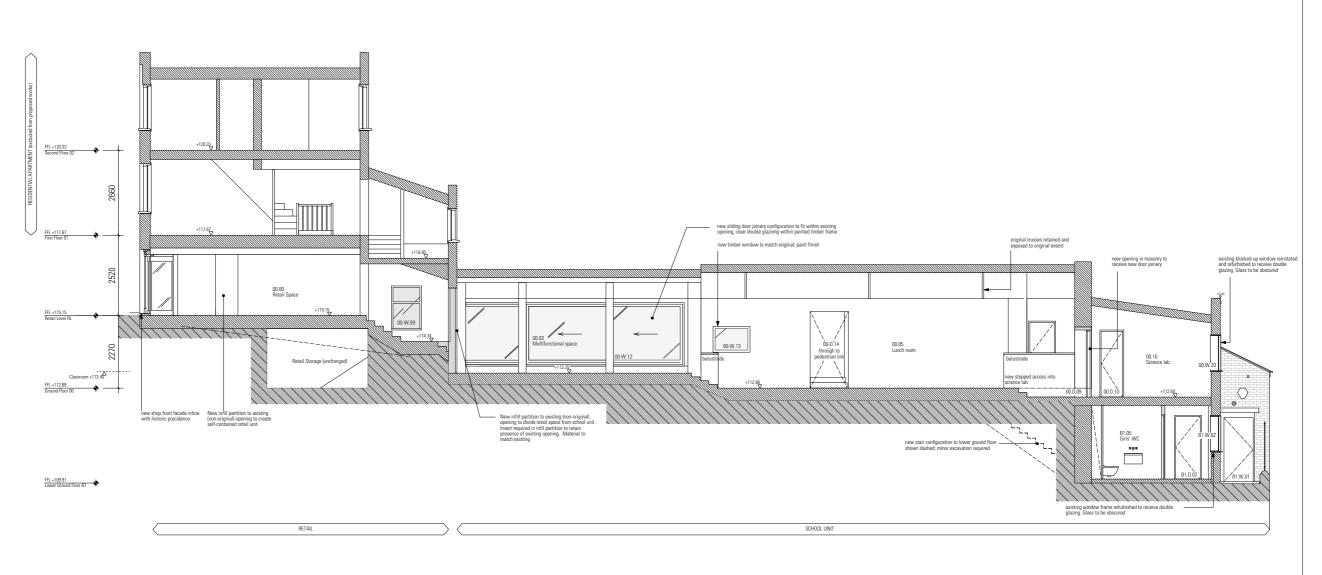

## Proposed

| Proposed Ground Floor        | 682_GA00_P3 |
|------------------------------|-------------|
| Proposed First Floor         | 682_GA01_P3 |
| Proposed Lower Ground Floor  | 682_GAB1_P1 |
| Proposed Elevation           | 682-GE01-P1 |
|                              | 682-GE02-P3 |
|                              | 682-GE03-P1 |
| Proposed Section AA          | 682-GS01-P3 |
| Proposed Section BB          | 682-GS02-P3 |
| Proposed Section CC          | 682-GS03-P2 |
| Proposed Section BB - detail | 682-GS05-P1 |

Proposed First Floor

Existing Section AA

Proposed Section AA

Existing Section BB

Proposed Section BB

Existing & Proposed Section CC

BB Proposed Circulation Link Elevation
Scale 1:29@A1, 1:40@A3

Proposed Section BB Detail