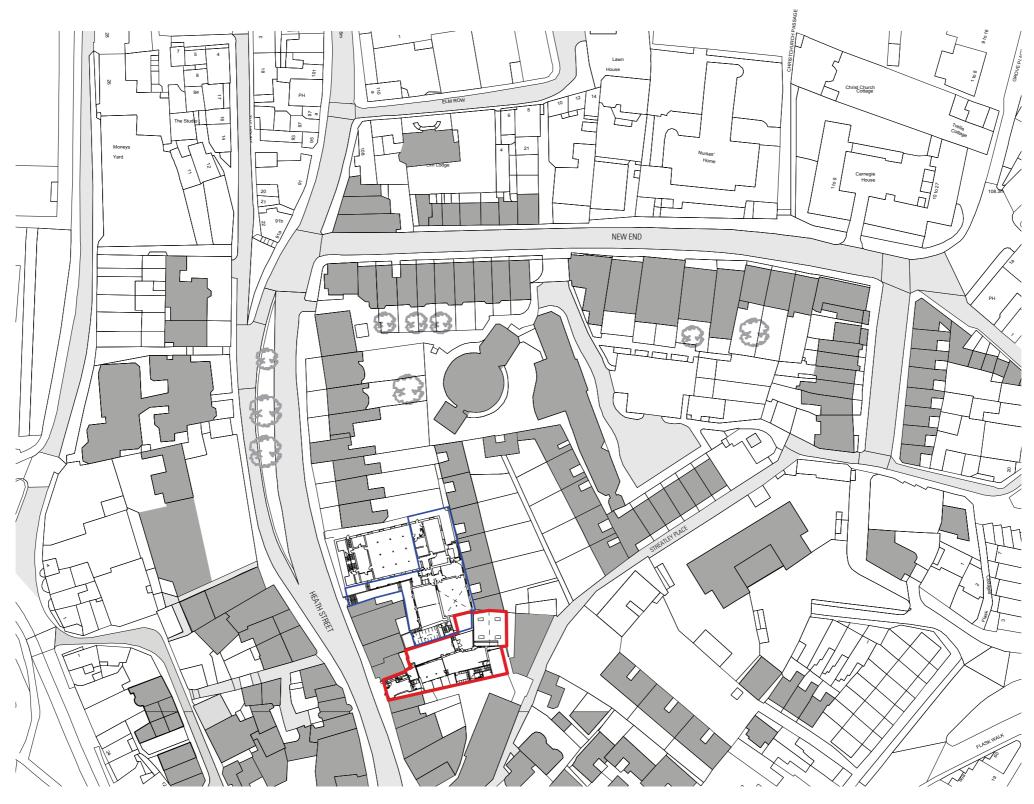

## Appendix A: Architectural Drawings

| Site Plan           | 682_S01_P2 |
|---------------------|------------|
| Location Block Plan | 682_S02_P2 |

Site Plan

Block Plan

Demolition Lower Ground Floor

Demolition Lower Ground Floor

Existing Lower Ground Floor

Heathside Preparatory School, London, NW3 1DN 27

Proposed Ground Floor

Existing First Floor