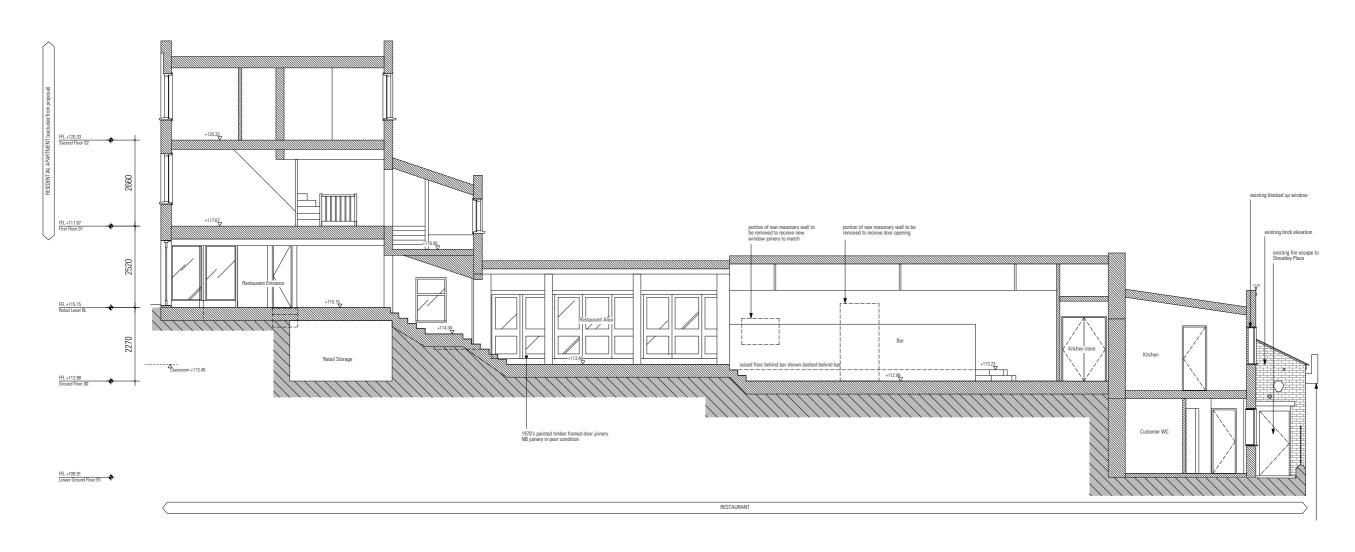

 Existing Section BB
 682-GS02Ex-P3

 Existing Section CC
 682-GS03-P1

Proposed First Floor

Existing Section AA

Proposed Section AA

Existing Section BB

Proposed Section BB

Existing & Proposed Section CC

BB Proposed Circulation Link Elevation
Scale 1:29@A1, 1:40@A3

Proposed Section BB Detail