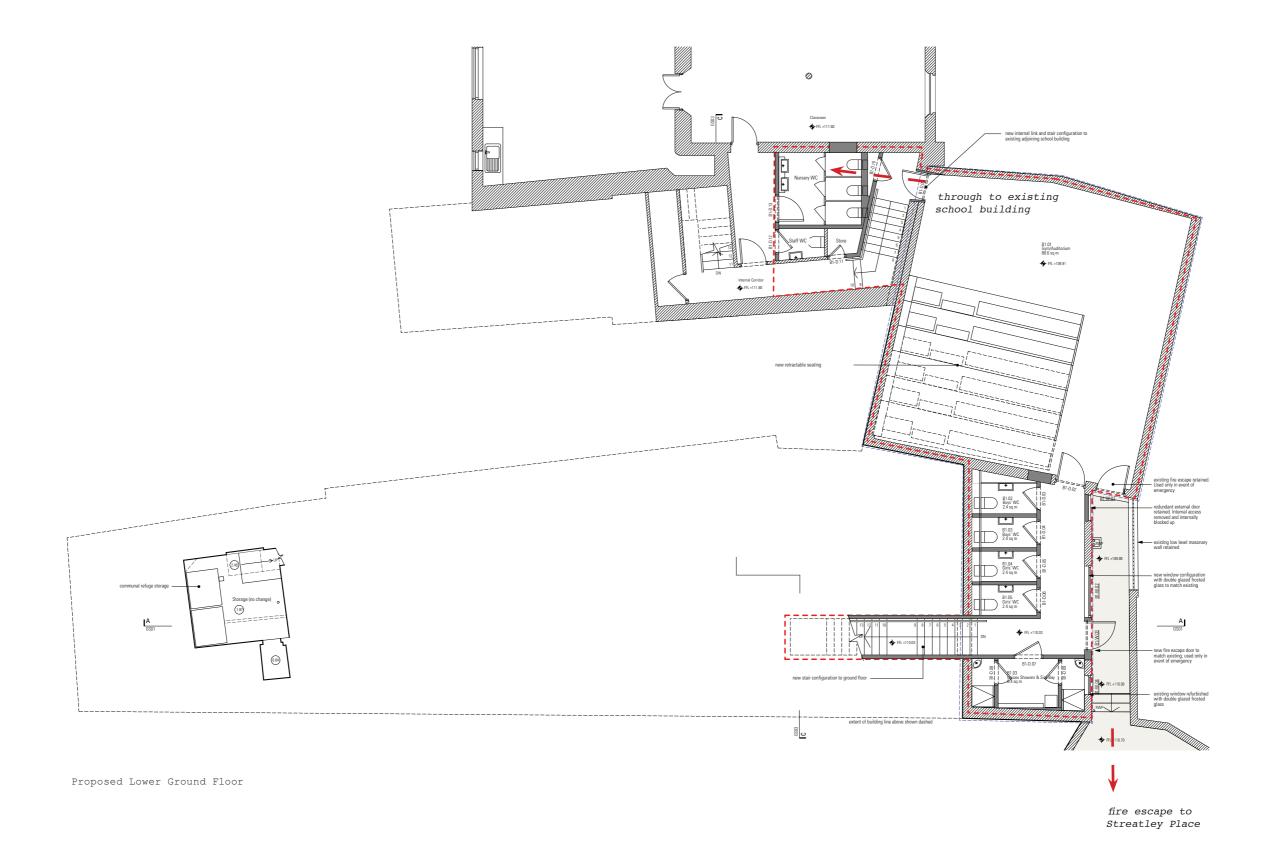

## Proposed

| Proposed Ground Floor        | 682_GA00_P3 |
|------------------------------|-------------|
| Proposed First Floor         | 682_GA01_P3 |
| Proposed Lower Ground Floor  | 682_GAB1_P1 |
| Proposed Elevation           | 682-GE01-P1 |
|                              | 682-GE02-P3 |
|                              | 682-GE03-P1 |
| Proposed Section AA          | 682-GS01-P3 |
| Proposed Section BB          | 682-GS02-P3 |
| Proposed Section CC          | 682-GS03-P2 |
| Proposed Section BB - detail | 682-GS05-P1 |

Site Plan

Block Plan

Demolition Lower Ground Floor

Demolition Lower Ground Floor

Existing Lower Ground Floor

Heathside Preparatory School, London, NW3 1DN 27

Proposed Ground Floor

Existing First Floor