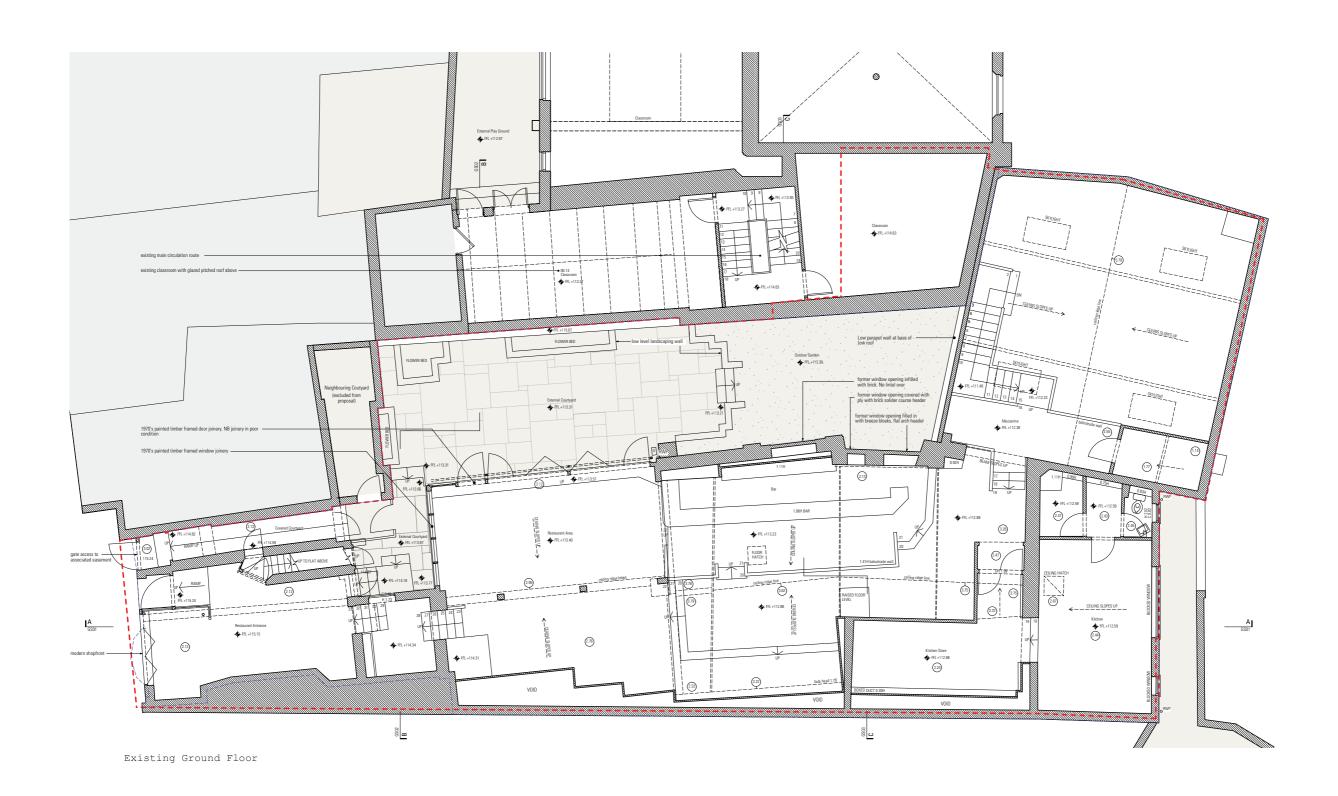

## Existing

 Existing Ground Floor
 682\_EXGA00\_P1

 Existing First Floor
 682\_EXGA01\_P1

 Existing Lower Ground Floor
 682\_EXGAB1\_P1

 Existing Elevation
 682-GE01-P1

 682-GE02-P3
 682-GE03-P1

 Existing Section AA
 682-GS01Ex-P2

Site Plan

Block Plan

Demolition Lower Ground Floor

Demolition Lower Ground Floor

Existing Lower Ground Floor

Heathside Preparatory School, London, NW3 1DN 27

Proposed Ground Floor

Existing First Floor