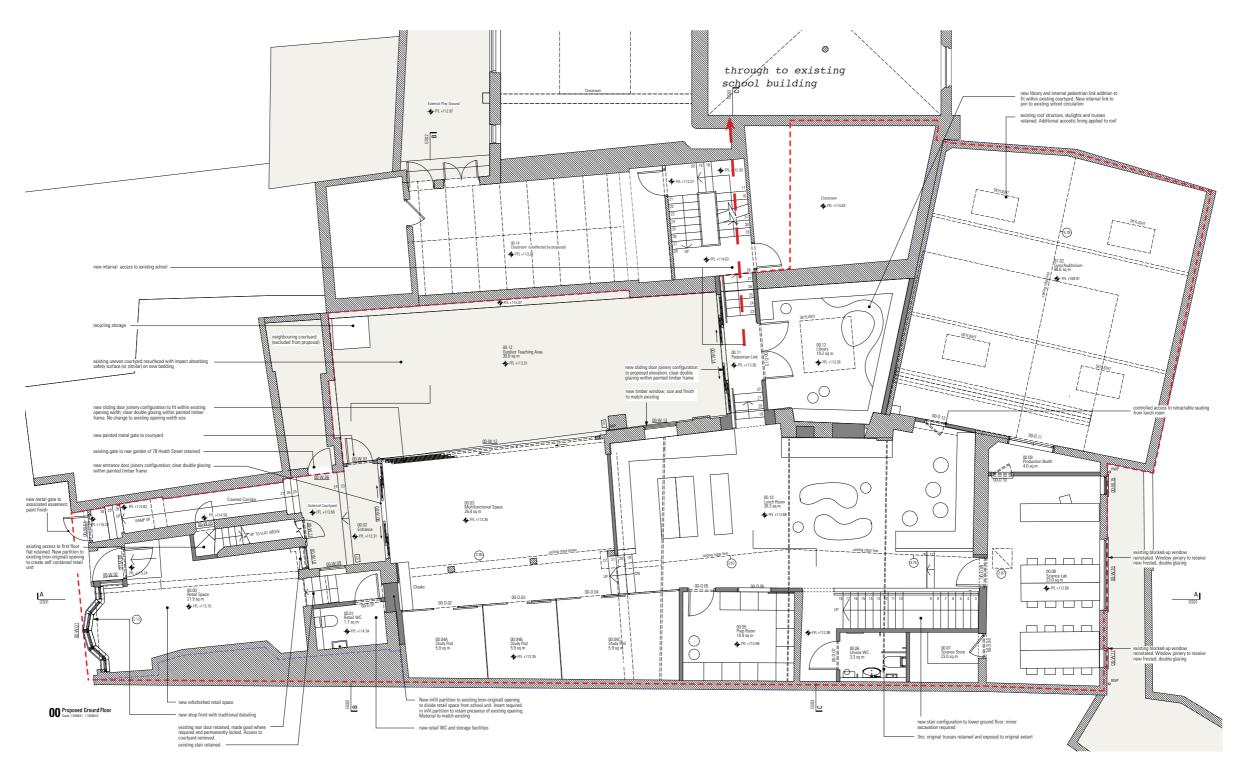

## Proposed

| Proposed Ground Floor        | 682_GA00_P3 |
|------------------------------|-------------|
| Proposed First Floor         | 682_GA01_P3 |
| Proposed Lower Ground Floor  | 682_GAB1_P1 |
| Proposed Elevation           | 682-GE01-P1 |
|                              | 682-GE02-P3 |
|                              | 682-GE03-P1 |
| Proposed Section AA          | 682-GS01-P3 |
| Proposed Section BB          | 682-GS02-P3 |
| Proposed Section CC          | 682-GS03-P2 |
| Proposed Section BB - detail | 682-GS05-P1 |

Site Plan

Block Plan

Demolition Lower Ground Floor

Demolition Lower Ground Floor

Existing Lower Ground Floor

Heathside Preparatory School, London, NW3 1DN 27

Proposed Ground Floor

Existing First Floor