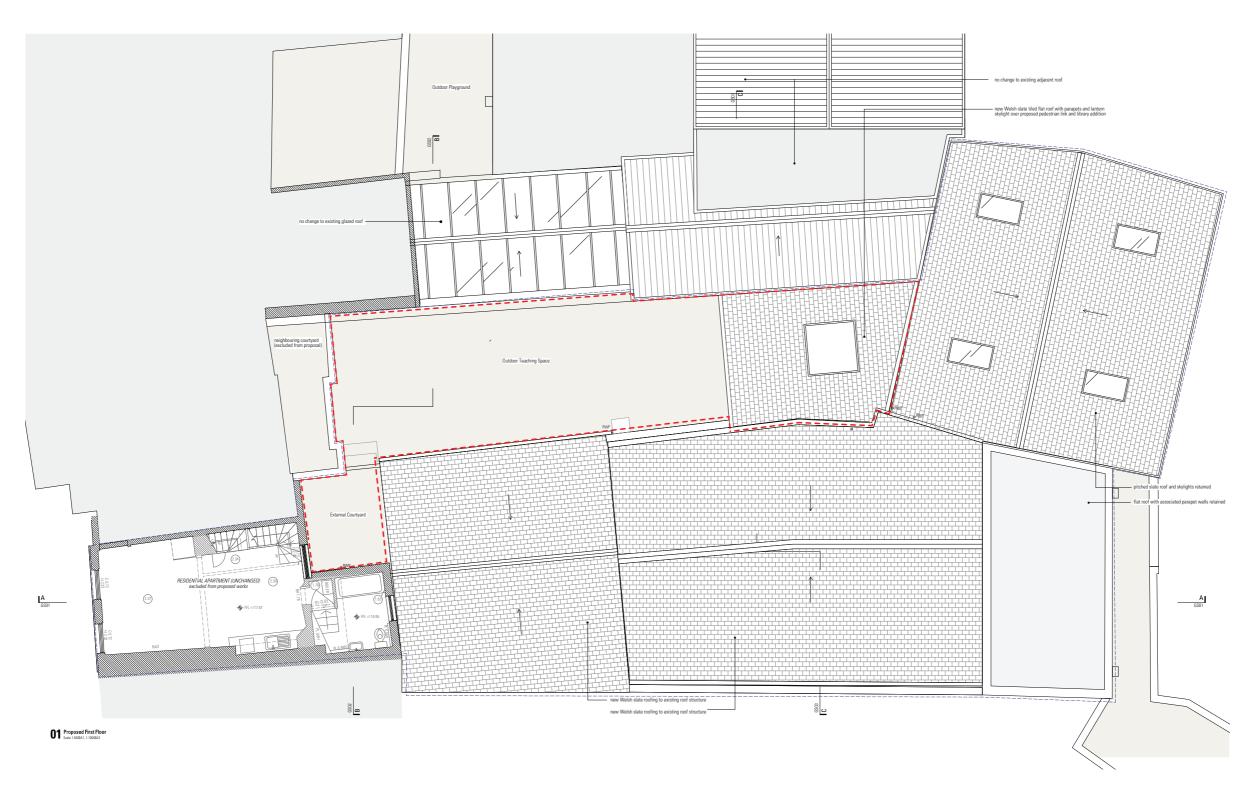

## Proposed

| Proposed Ground Floor        | 682_GA00_P3 |
|------------------------------|-------------|
| Proposed First Floor         | 682_GA01_P3 |
| Proposed Lower Ground Floor  | 682_GAB1_P1 |
| Proposed Elevation           | 682-GE01-P1 |
|                              | 682-GE02-P3 |
|                              | 682-GE03-P1 |
| Proposed Section AA          | 682-GS01-P3 |
| Proposed Section BB          | 682-GS02-P3 |
| Proposed Section CC          | 682-GS03-P2 |
| Proposed Section BB - detail | 682-GS05-P1 |

Site Plan

Block Plan

Demolition Lower Ground Floor

Demolition Lower Ground Floor

Existing Lower Ground Floor

Heathside Preparatory School, London, NW3 1DN 27

Proposed Ground Floor

Existing First Floor

Proposed First Floor

Existing Section AA

Proposed Section AA

Existing Section BB

Proposed Section BB

Existing & Proposed Section CC

BB Proposed Circulation Link Elevation
Scale 1:29@A1, 1:40@A3

Proposed Section BB Detail