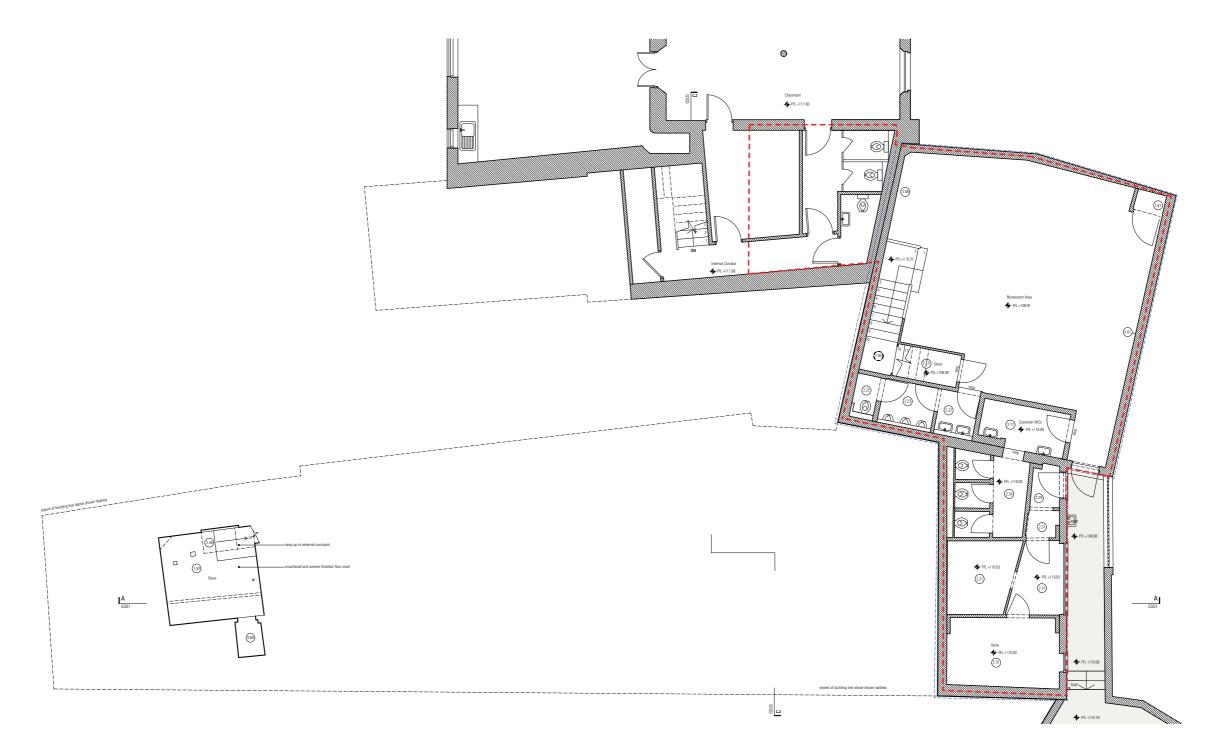

## Existing

 Existing Ground Floor
 682\_EXGA00\_P1

 Existing First Floor
 682\_EXGA01\_P1

 Existing Lower Ground Floor
 682\_EXGAB1\_P1

 Existing Elevation
 682-GE01-P1

 682-GE02-P3
 682-GE03-P1

 Existing Section AA
 682-GS01Ex-P2

Site Plan

Block Plan

Demolition Lower Ground Floor

Demolition Lower Ground Floor

Existing Lower Ground Floor

Heathside Preparatory School, London, NW3 1DN 27

Proposed Ground Floor

Existing First Floor