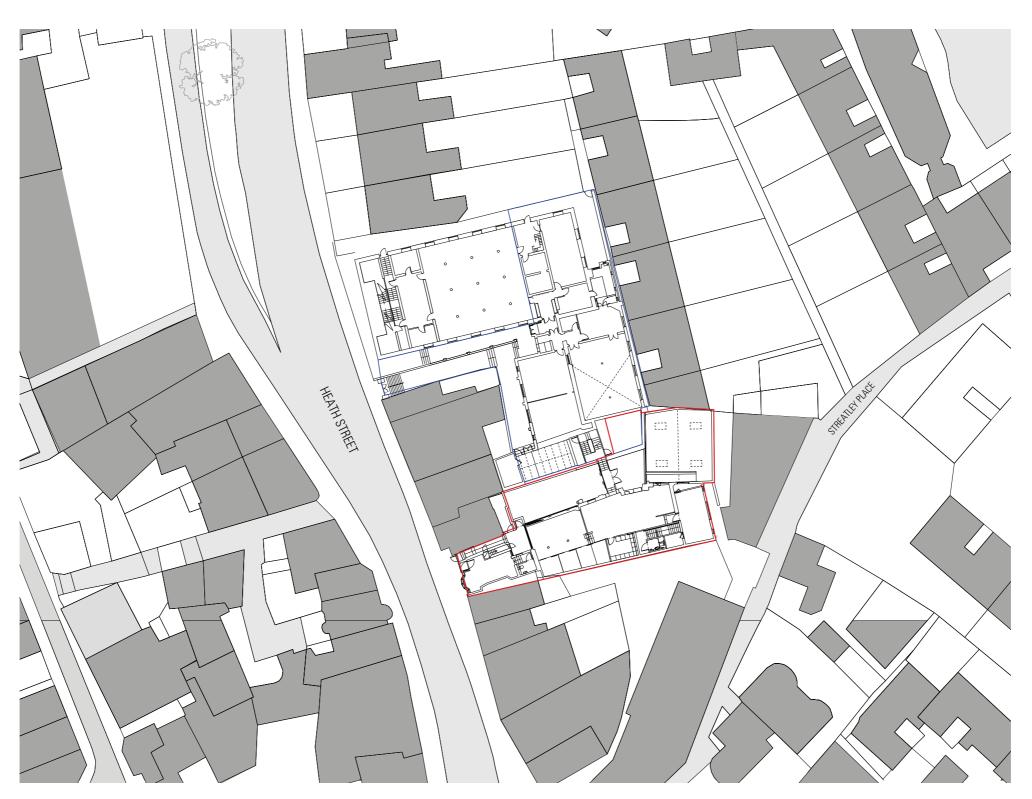

## Appendix A: Architectural Drawings

| Site Plan           | 682_S01_P2 |
|---------------------|------------|
| Location Block Plan | 682_S02_P2 |

Site Plan

Block Plan

Demolition Lower Ground Floor

Demolition Lower Ground Floor

Existing Lower Ground Floor

Heathside Preparatory School, London, NW3 1DN 27

Proposed Ground Floor

Existing First Floor