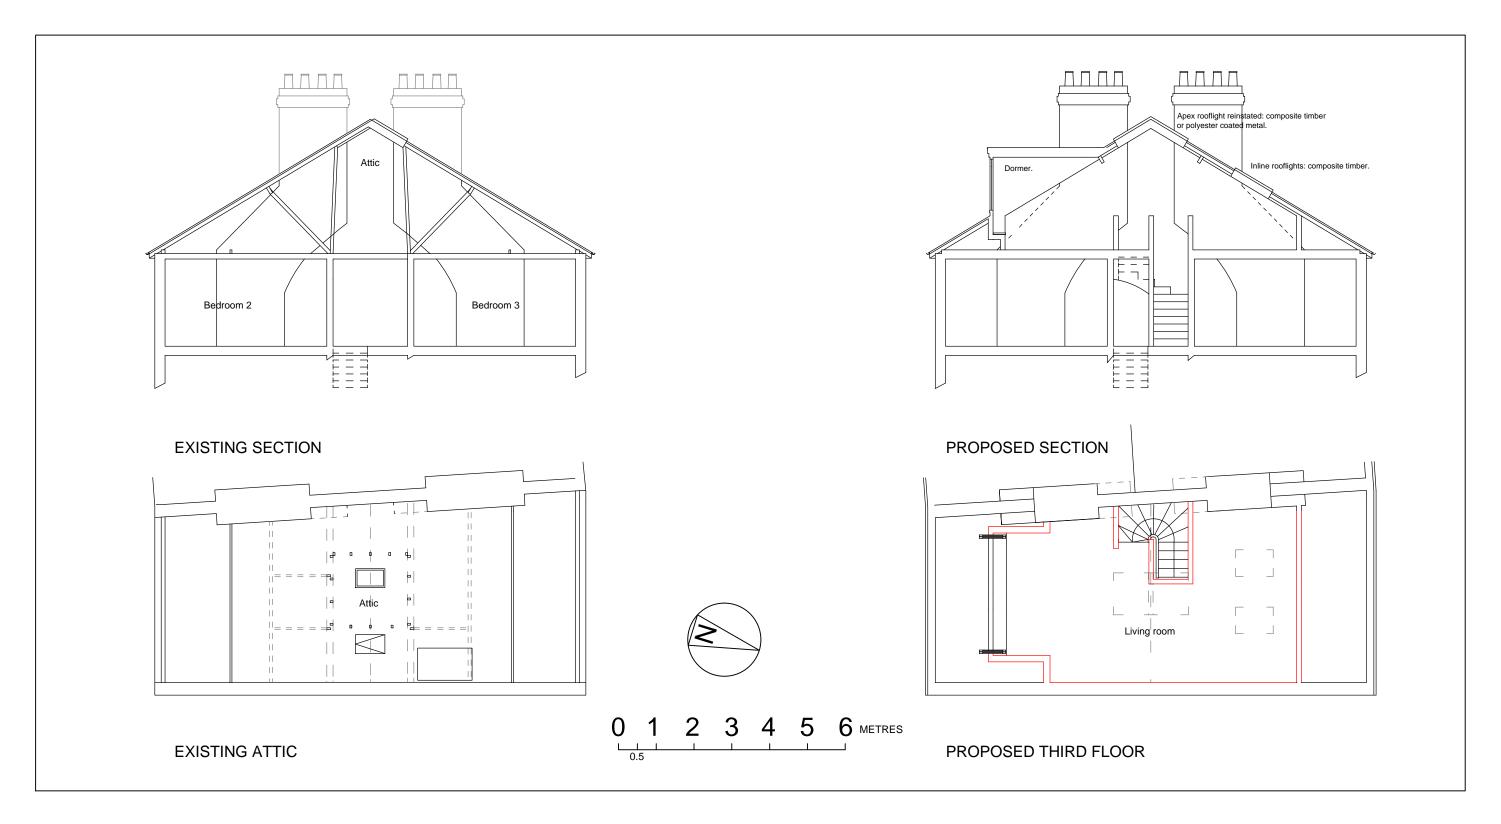

| R۱ | Date Notes                                        | CLIENT              | DRAWING TITLE  | Date 10/07/14    | Job 145   |                                |
|----|---------------------------------------------------|---------------------|----------------|------------------|-----------|--------------------------------|
| -  | 10/07/14                                          | Ms V. & R. Rimsaite | EXISTING AND   | DWG              | Scale     |                                |
| А  | 19/08/14 Dormer revised to client instructions.   | PROJECT             | PROPOSED PLANS | $P \cap 2$       | 1/100@ A3 |                                |
| В  | 27/10/14 Dormer revised to Planning requirements. | ALTERATIONS         | & SECTIONS     | 1 02             |           |                                |
|    |                                                   | 124a MILL LANE      | & SECTIONS     | Rev <sup>B</sup> |           | PLD Architects<br>01962 658245 |