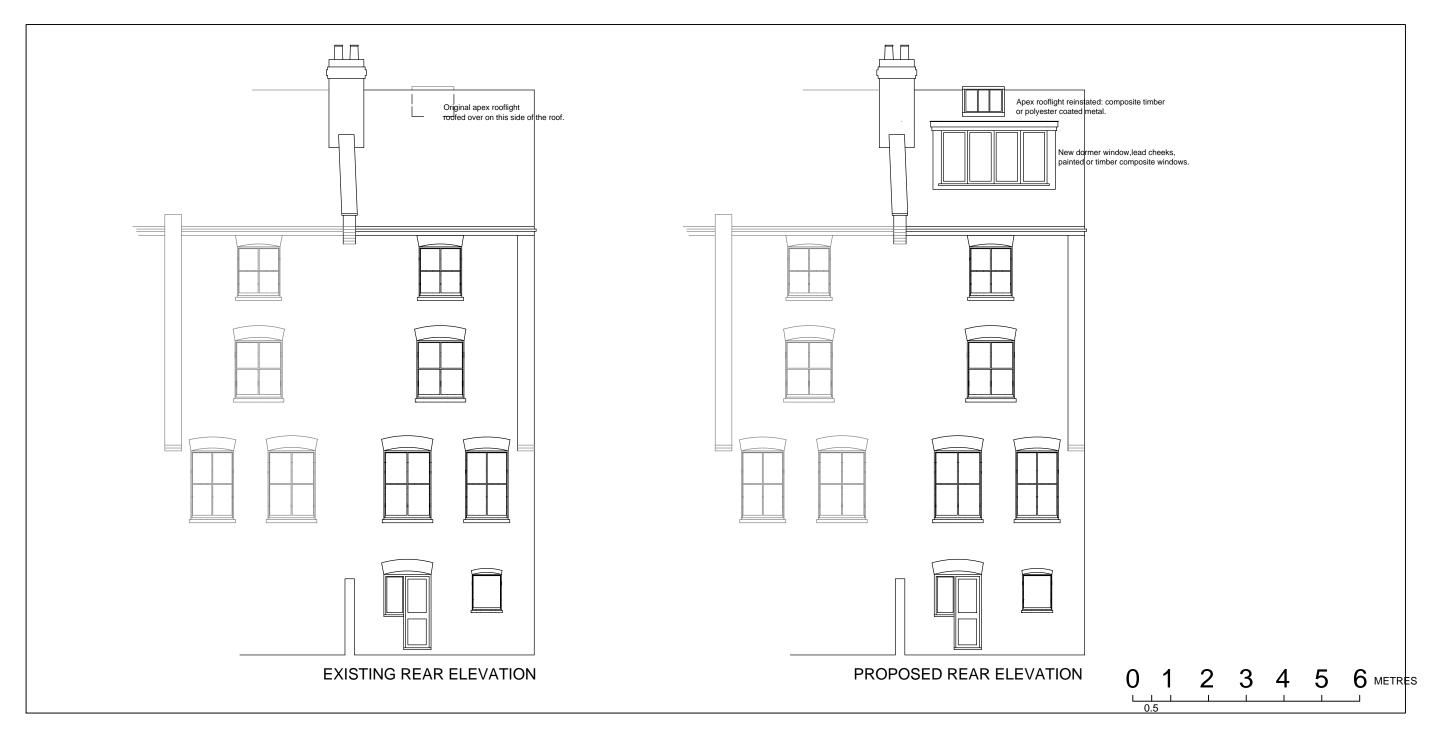

| R۱ | Date     | Notes                                    | CLIENT                        | DRAWING TITLE | Date 08/07/14    | Job 145   |                                |
|----|----------|------------------------------------------|-------------------------------|---------------|------------------|-----------|--------------------------------|
| -  | 08/07/14 |                                          | Ms V. & R. Rimsaite           | EXISTING AND  | DWG              | Scale     |                                |
| А  | 11/08/14 | Dormer increased.                        | PROJECT                       | PROPOSED      | $P \cap I$       | 1/100@ A3 |                                |
| В  | 27/10/14 | Dormer reduced to Planning requirements. | ALTERATIONS<br>124a MILL LANE | ELEVATIONS    | 1 04             |           |                                |
|    |          |                                          |                               |               | Rev <sup>B</sup> |           | PLD Architects<br>01962 658245 |