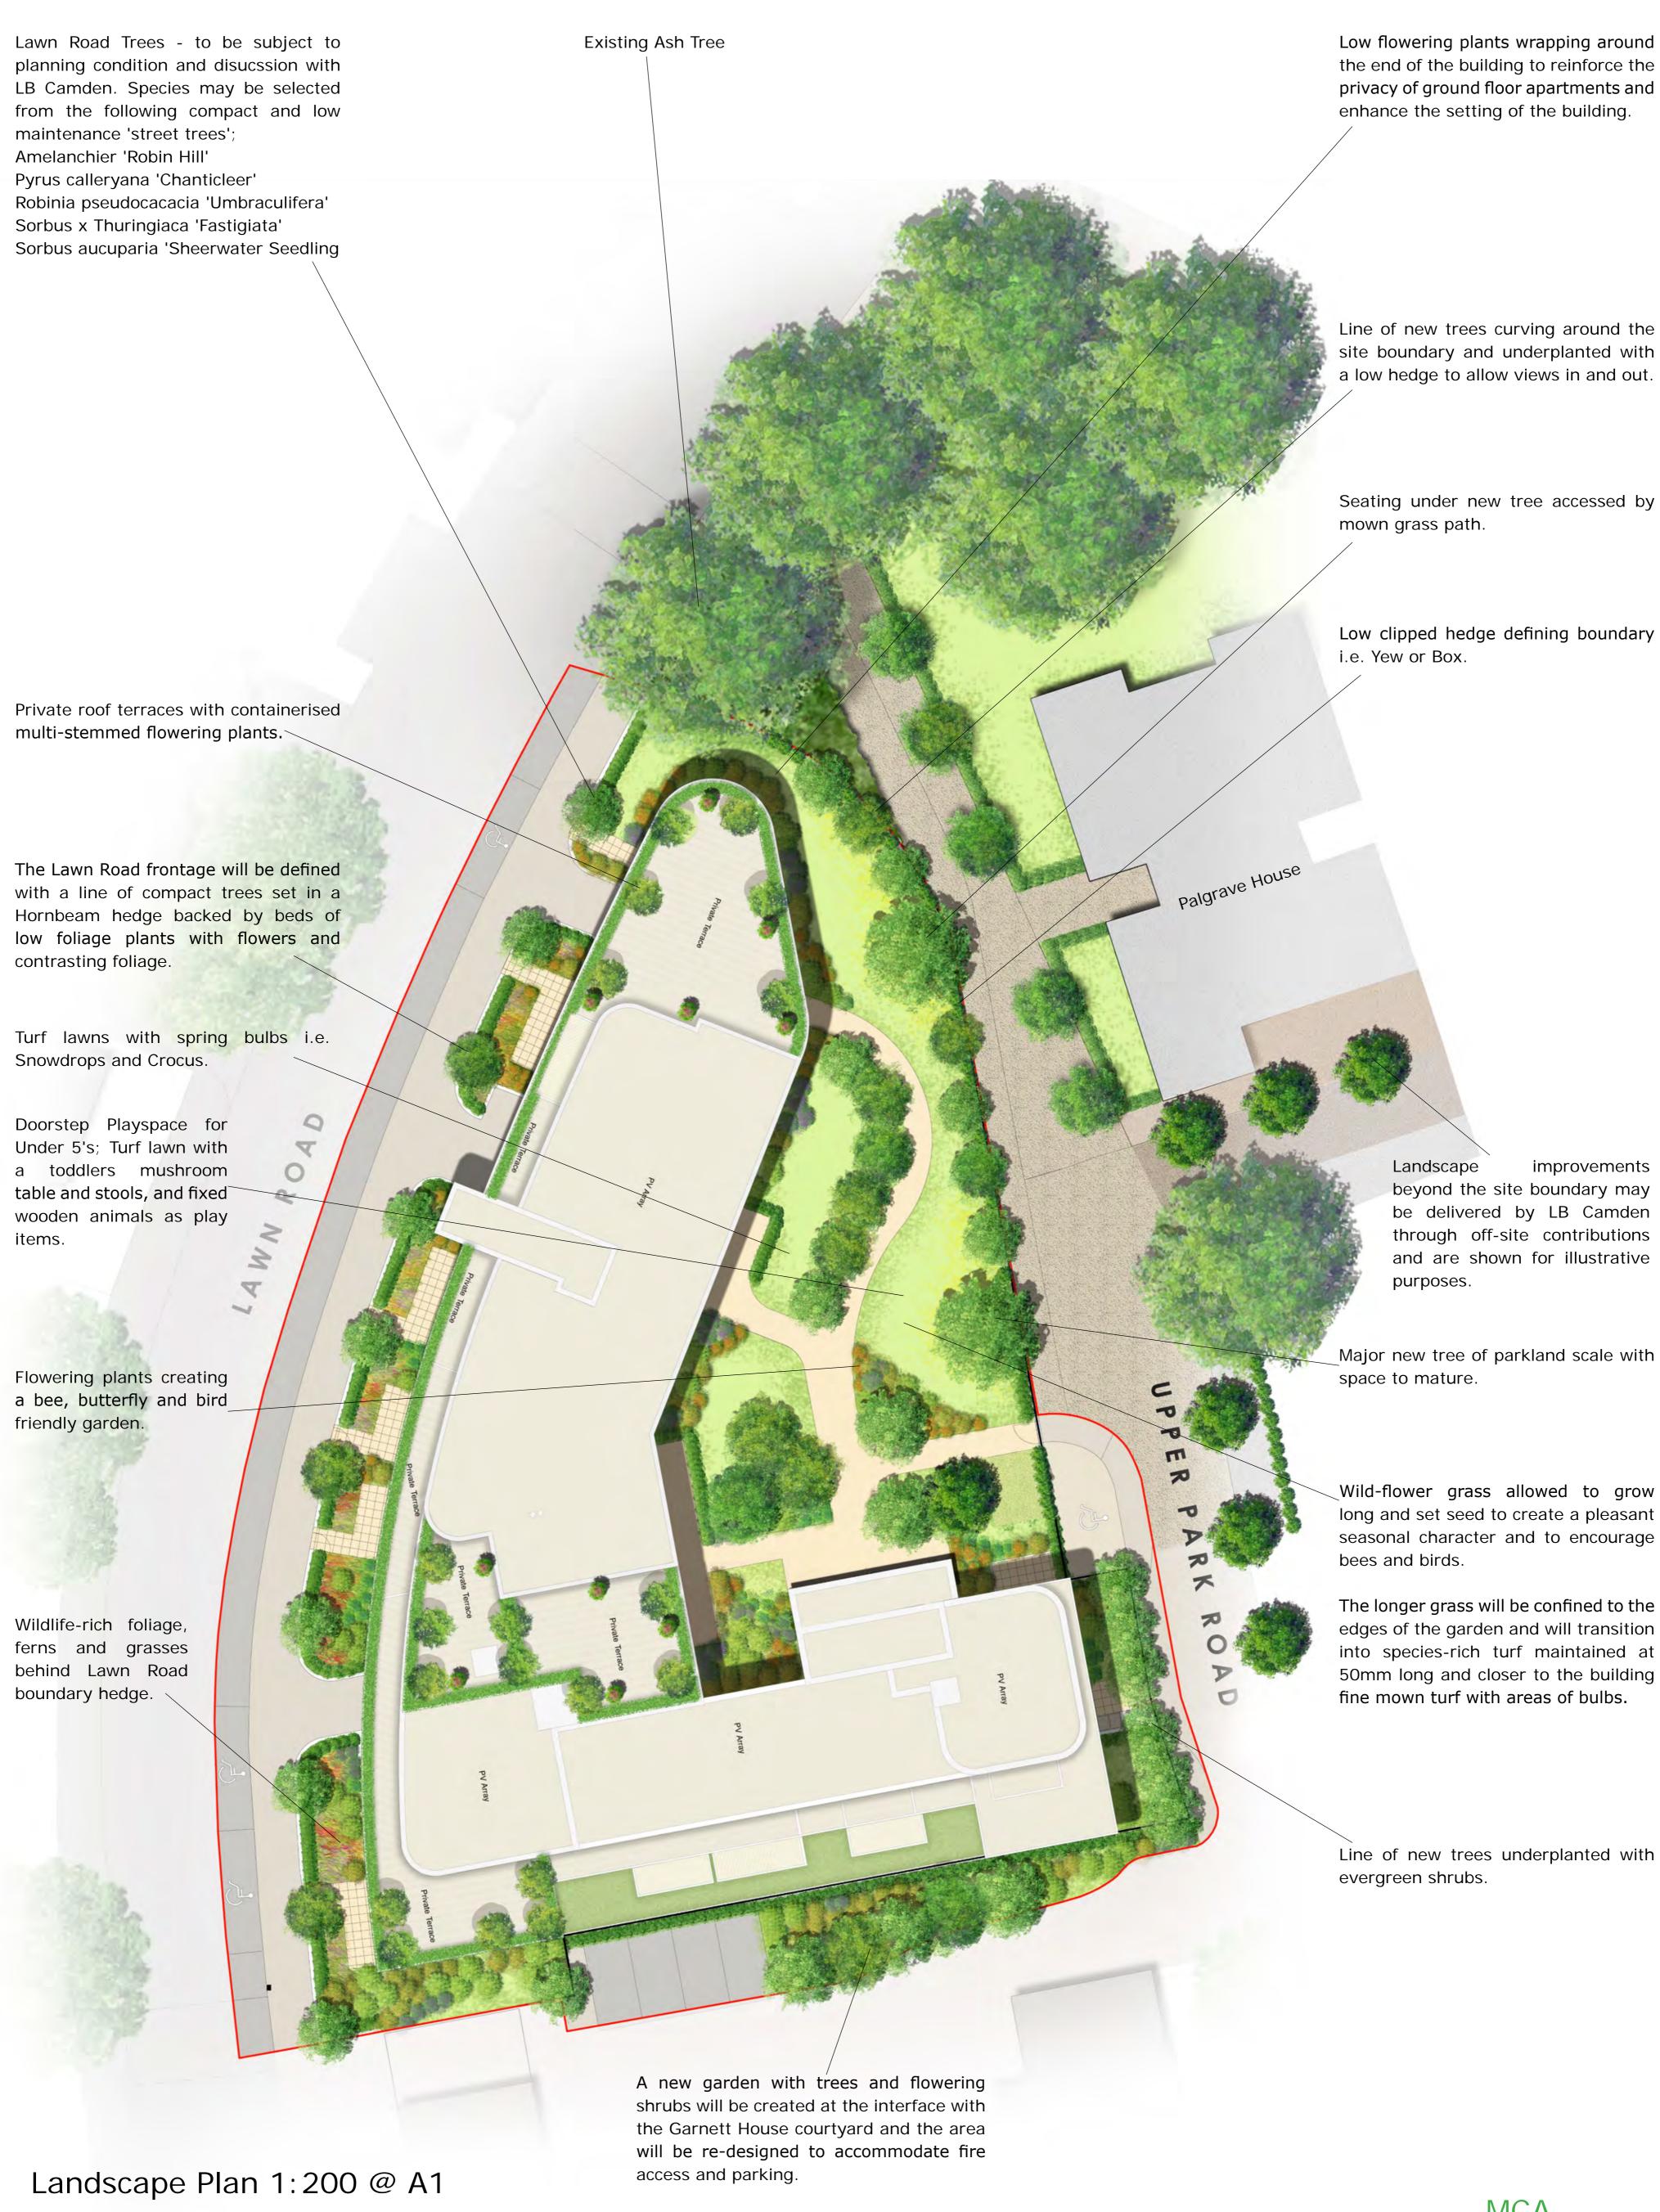

'Garden in the Heart of the City'

The design concept proposes a character of semi-wild informality as a contrast to the pure architectural form of the building. The garden will create a secure and private landscape for residents in a biodiverse landscape while making a far-reaching contribution to the character of the surrounding streets by means of the scale of the new trees and the colourful massing of seasonal vegetation.

The planting design will include highly seasonal compositions with massed ferns, herbaceous plants, herbs and flowers creating a soft and gardenesque landscape with a marked seasonal progression from sparse architectural stems in winter to the explosions of foliage, colour and scent which emerge in the spring and summer.

MCA Landscape Architects

Fairview

Lawn Road, Camden Landscape Masterplan

1:200/A1 30-10-14

FNH413 LS01