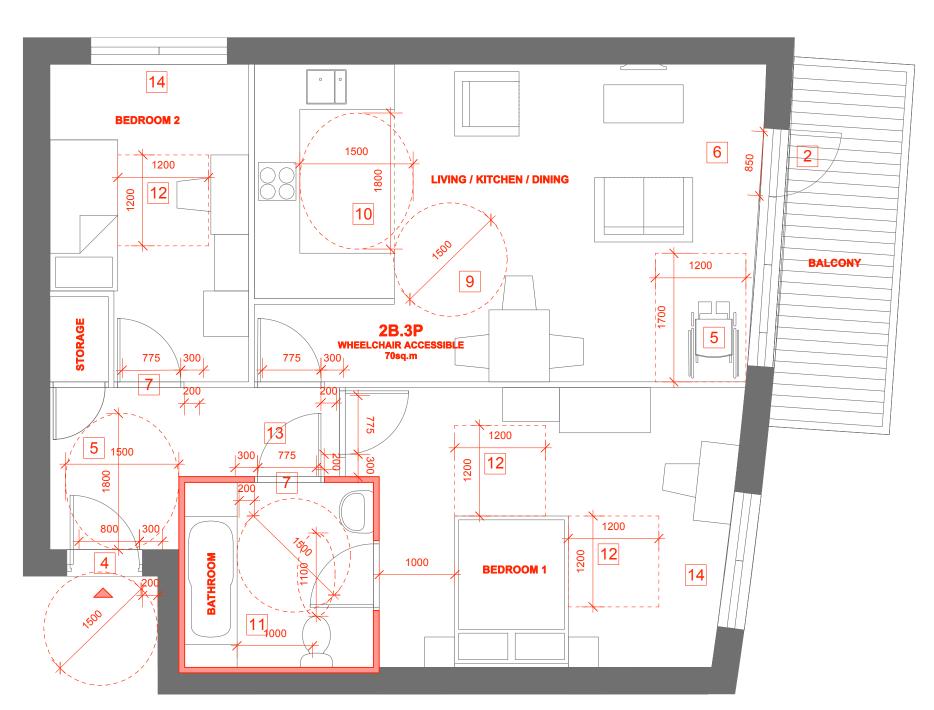

WHEELCHAIR ACCESSIBLE UNIT PLOTS 6 + 19

## WHEELCHAIR COMPLIANCE

1] MOVING AROUND OUTSIDE : SEE GROUND FLOOR PLAN

2] USING OUTDOOR SPACES : SEE GROUND FLOOR PLAN FOR EXTERNAL DOOR AND REFUSE APPROACH / ACCESSIBILITY. BALCONY DOORS MEET CRITERIA AS DEMONSTRATED ON THE PLAN

3] APPROACHING THE HOME: COMMUNAL CORRIDORS AND LIFTS MEET CRITERIA : SEE GROUND AND UPPER FLOOR PLANS

4] NEGOTIATING THE ENTRANCE DOOR, INCLUDING COMMUNAL DOORS: SEE GROUND FLOOR PLAN.

51 ENTERING AND LEAVING DEALING WITH CALLERS: WHEELCHAIR TRANSFER AND STORAGE IS PROVIDED AS DEMONSTRATED ON THE PLAN.

6] NEGOTIATING THE SECONDARY DOOR: SEE GROUND FLOOR PLAN FOR EXTERNAL DOOR. BALCONY DOORS MEET CRITERIA AS DEMONSTRATED ON THE PLAN.

7] MOVING AROUND INSIDE / STORING THINGS: ALL PASSAGEWAYS AND INTERNAL DOORS MEET CRITERIA AS DEMONSTRATED ON THE PLAN.

9] USING LIVING SPACES: TURNING CIRCLES AND TRANSFER SPACES PROVIDED TO MEET CRITERIA AS DEMONSTRATED ON THE PLAN.

10] USING THE KITCHEN: MANOEUVERING MEETS CRITERIA AS DEMONSTRATED ON THE PLAN.

111 USING THE BATHROOM AND SHOWER ROOM: BATHROOM DESIGNED TO MEET CRITERIA AS DEMONSTRATED ON THE PLAN.

12] USING BEDROOMS: TURNING CIRCLES AND TRANSFER SPACE PROVIDED TO MEET CRITERIA AS DEMONSTRATED ON THE PLAN.

13] OPERATING DOORS: BATHROOM DOORS SHALL OPEN OUTWARDS AND BE CONSTRUCTED TO MEET CRITERIA AS DEMONSTRATED ON THE PLAN.

14] OPERATING WINDOWS: WINDOWS IN THE LIVING SPACES WILL HAVE FULL HEIGHT GLAZING. WINDOW CONTROLS WILL BE NO HIGHER THAN 1200mm EXCEPT IN BATHROOMS / KITCHENS WHERE WINDOW DESIGNS WILL ALLOW FOR REMOTE / MECHANICAL ADAPTION TO OPERATE WINDOWS

15] CONTROLLING SERVICES: SWITCHES, SOCKETS, VENTILATION & SERVICE CONTROLS WILL BE LOCATED BETWEEN 450 & 900mm FROM FLOOR LEVEL

COMMUNAL STAIRCASE: Uniform going 250mm Uniform rise not exceeding 170mm LIFT DESIGN: Clear landing 1500x1500mm 1no. 8 person lift car internal dimensions 1100x1400mm lift controls between 900 & 1200mm from floor and 400mm from lift internal front wall