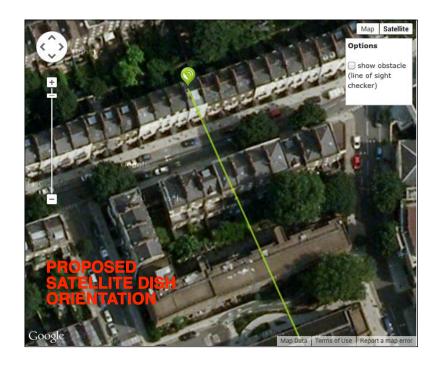

|  | PROJECT 5<br>ARCHITECTURE LLP<br>8 Waterson Street<br>London E2 8HL<br>T: +44 (0)20 7739 9131<br>F: +44 (0)20 7739 3687<br>E: info@p5a.co.uk | 34 FREDERICK STREET, LONDON WC1X 0ND | scale<br>1:50 @ A3           | <sup>drawn</sup> | drawing no.<br>6214-FS34-P07 |
|--|----------------------------------------------------------------------------------------------------------------------------------------------|--------------------------------------|------------------------------|------------------|------------------------------|
|  |                                                                                                                                              | drawing<br>ROOF PLAN - PROPOSED      | <sub>date</sub><br>JULY 2014 | checked          |