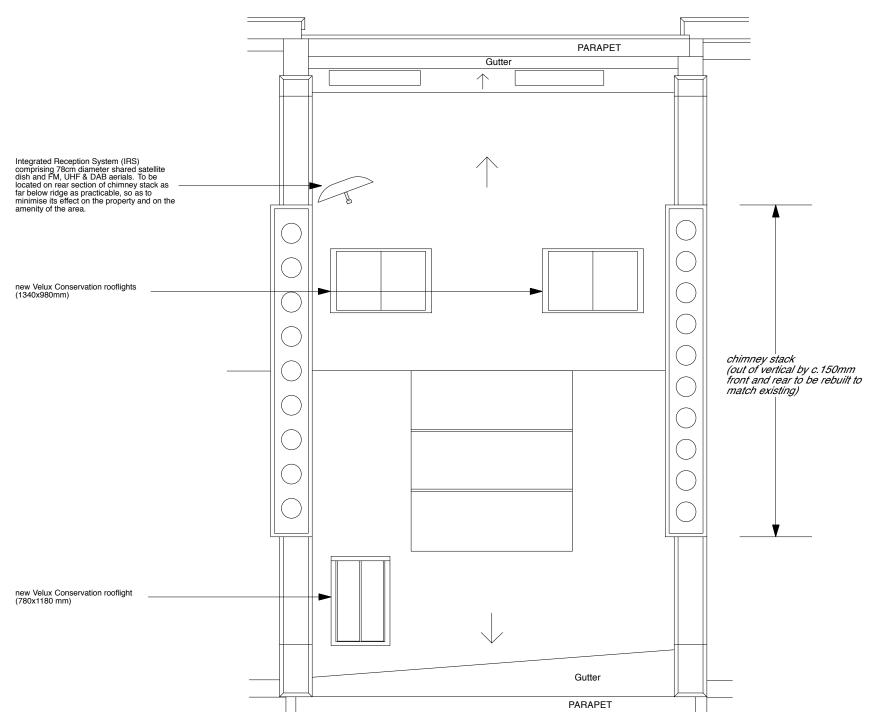

|  | PROJECT 5<br>ARCHITECTURE LLP<br>8 Waterson Street<br>London E2 8HL<br>T: +44 (0)20 7739 9131<br>F: +44 (0)20 7739 3687<br>E: info@p5a.co.uk | 34 FREDERICK STREET, LONDON WC1X 0ND | scale<br>1:50 @ A3           | <sup>drawn</sup> | drawing no.<br>6214-FS34-P07 |
|--|----------------------------------------------------------------------------------------------------------------------------------------------|--------------------------------------|------------------------------|------------------|------------------------------|
|  |                                                                                                                                              | drawing<br>ROOF PLAN - PROPOSED      | <sub>date</sub><br>JULY 2014 | checked          |                              |