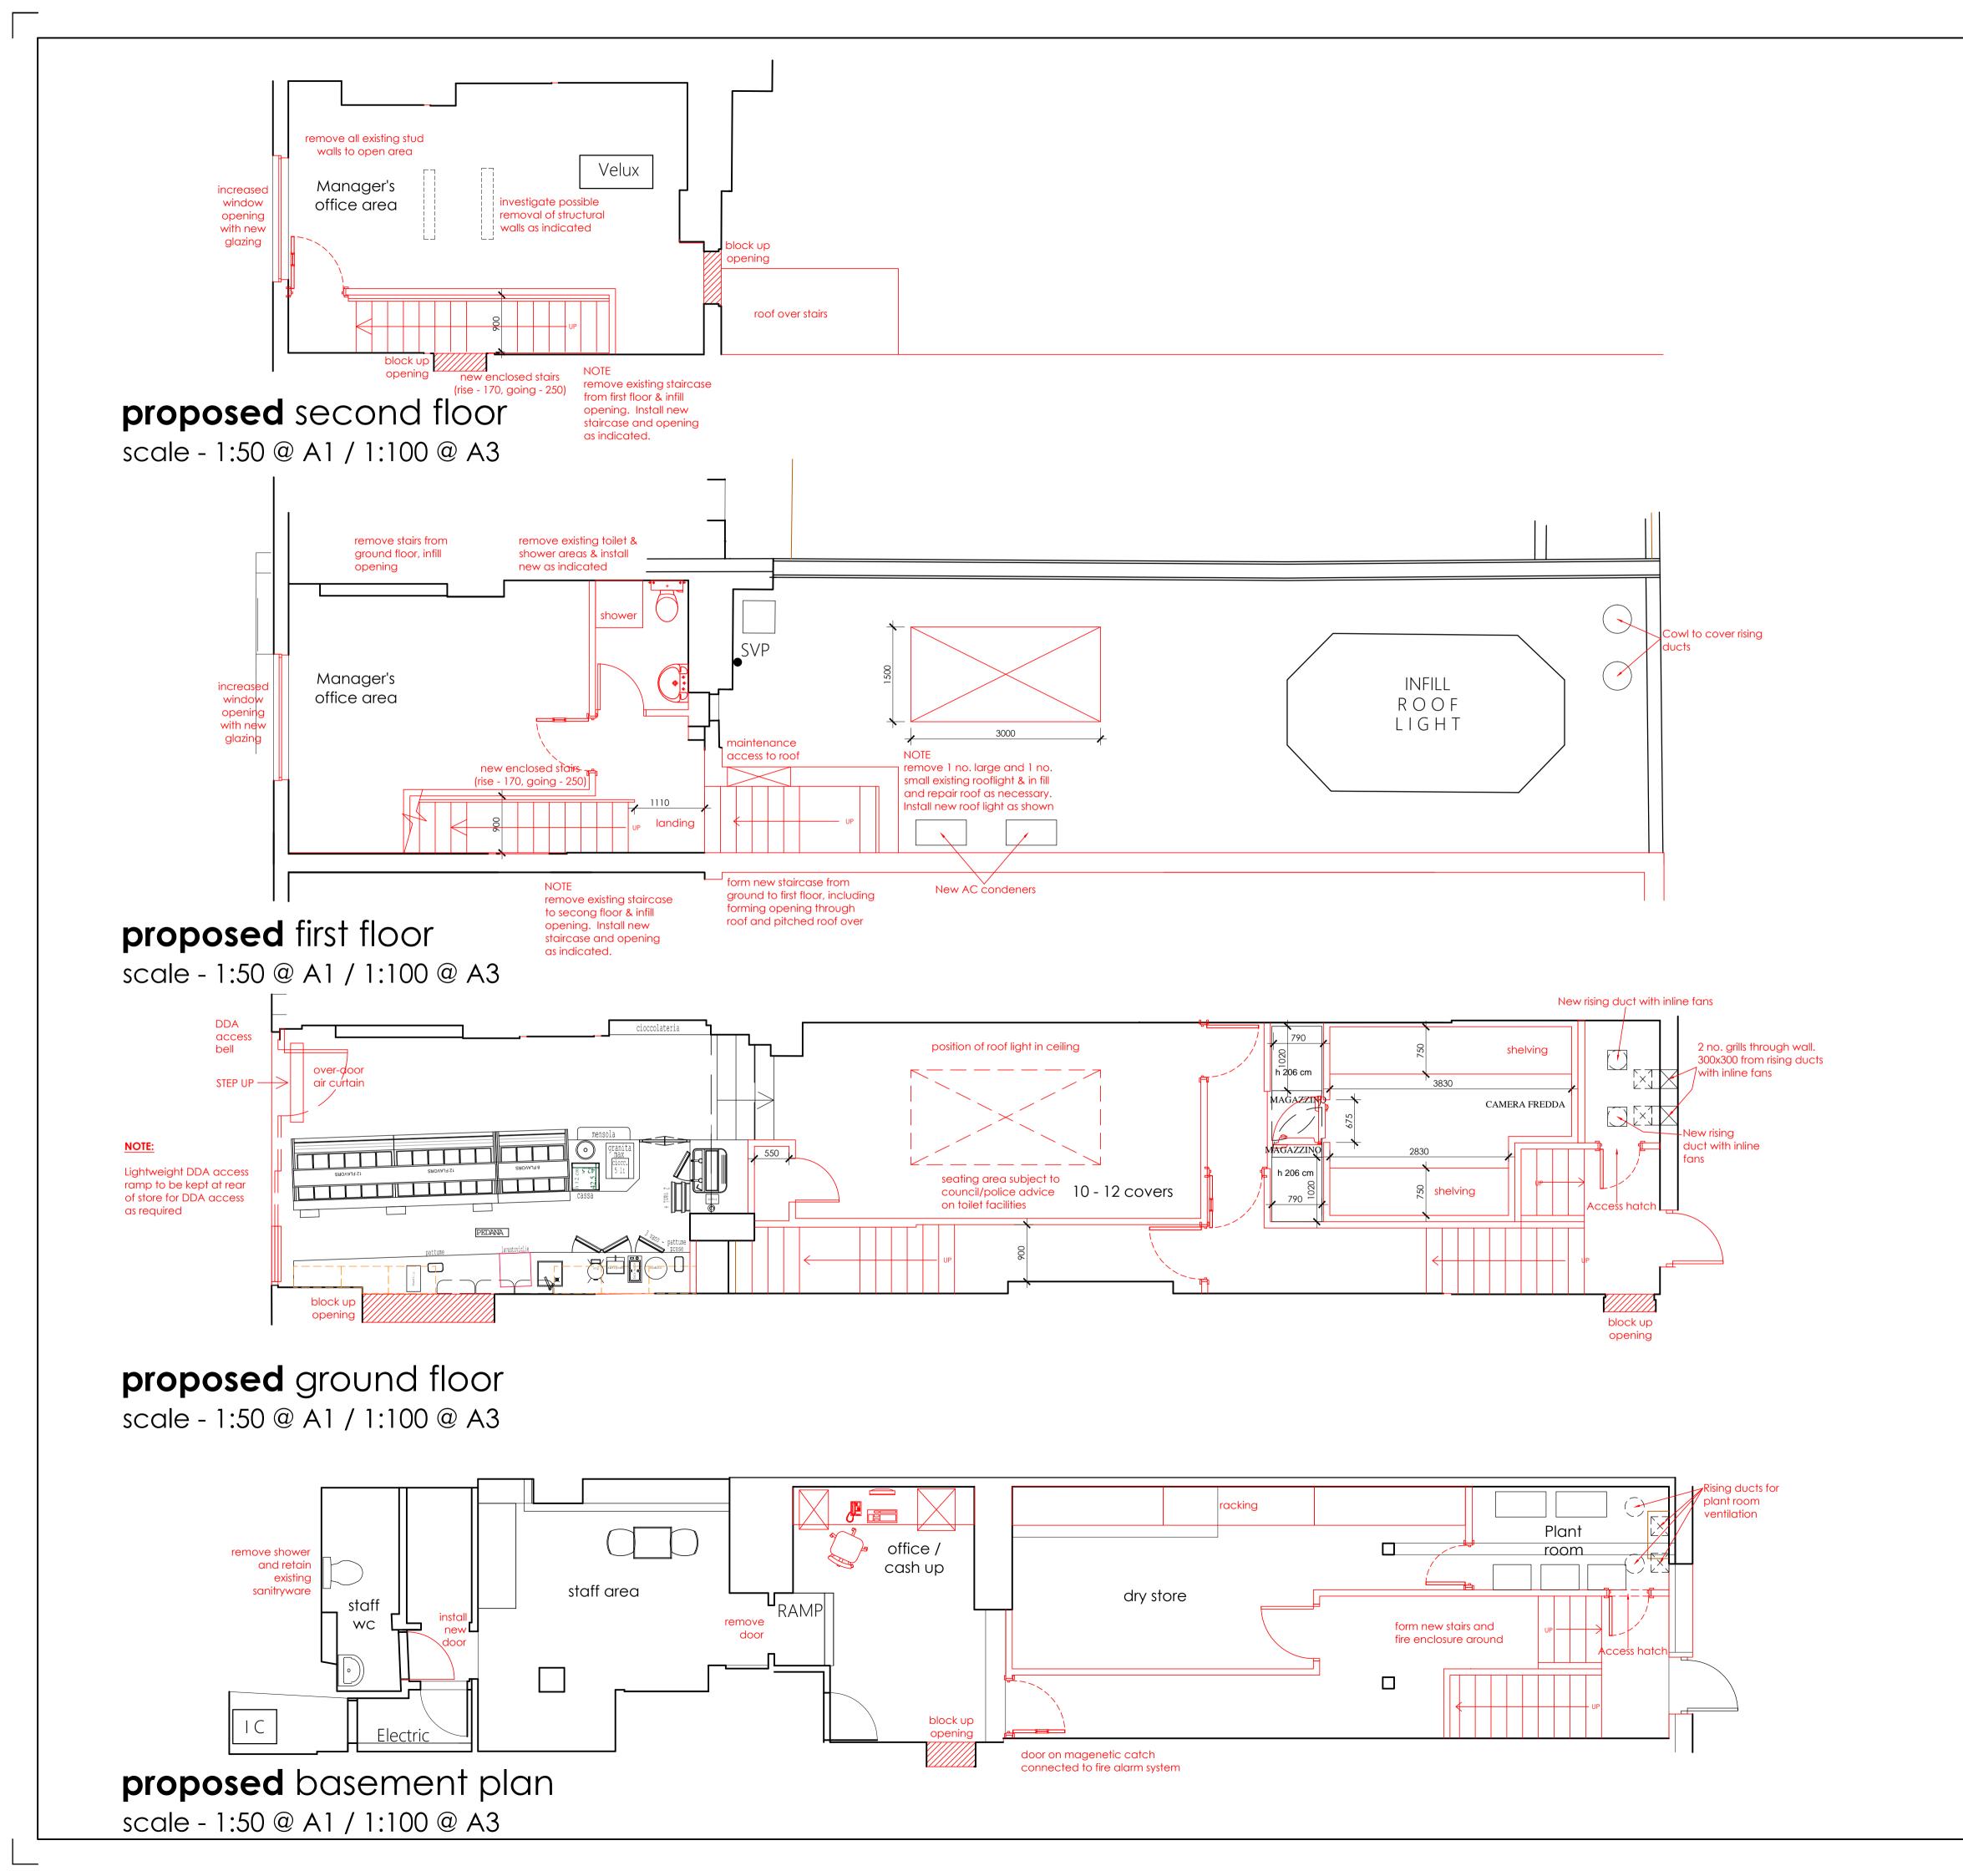

ALL DIMENSIONS TO BE CHECKED ON SITE

DO NOT SCALE FROM THIS DRAWING EXCEPT FOR THE PURPOSES OF LOCAL AUTHORITY PLANNING

| A | 26.08.14 | FOH updated to latest configuration & multiple BOH revisions RJS                                                 |
|---|----------|------------------------------------------------------------------------------------------------------------------|
| В | 03.09.14 | Staircase from 1st floor to 2nd floor revised coldroom area amended RJS                                          |
| С | 18.09.14 | Mechanical equipment added to flat roof width of window openings to front at first &                             |
| D | 22.09.14 | second floors increased RJS Stairs between 1st and 2nd floors altered a door added to ground floor BOH area. Sta |
| Е | 14.10.14 | up into building noted SBR/RJS Condensor configuration to roof revised w acoustic louvered housing around RJS    |
| F | 30.10.14 | Plant room and ductwork amended IE                                                                               |
|   |          |                                                                                                                  |
|   |          |                                                                                                                  |
|   |          |                                                                                                                  |
|   |          |                                                                                                                  |
|   |          |                                                                                                                  |
|   |          |                                                                                                                  |
|   |          |                                                                                                                  |
|   |          |                                                                                                                  |
|   |          |                                                                                                                  |
|   |          |                                                                                                                  |
|   |          |                                                                                                                  |
|   |          |                                                                                                                  |
|   |          |                                                                                                                  |
|   |          |                                                                                                                  |
|   |          |                                                                                                                  |
|   |          |                                                                                                                  |

## AMORINO

Store Address

CAMDEN

237 HIGH STREET

NW1 7BU

PROPOSED FLOOR PLANS

| Drawn By: | Checked: | Date:    |
|-----------|----------|----------|
| RJS       | JE       | AUG 2014 |
|           |          |          |

Scale: 1:50 @ A1 / 1:100 @ A3

HEA Drawing No: Revision: F