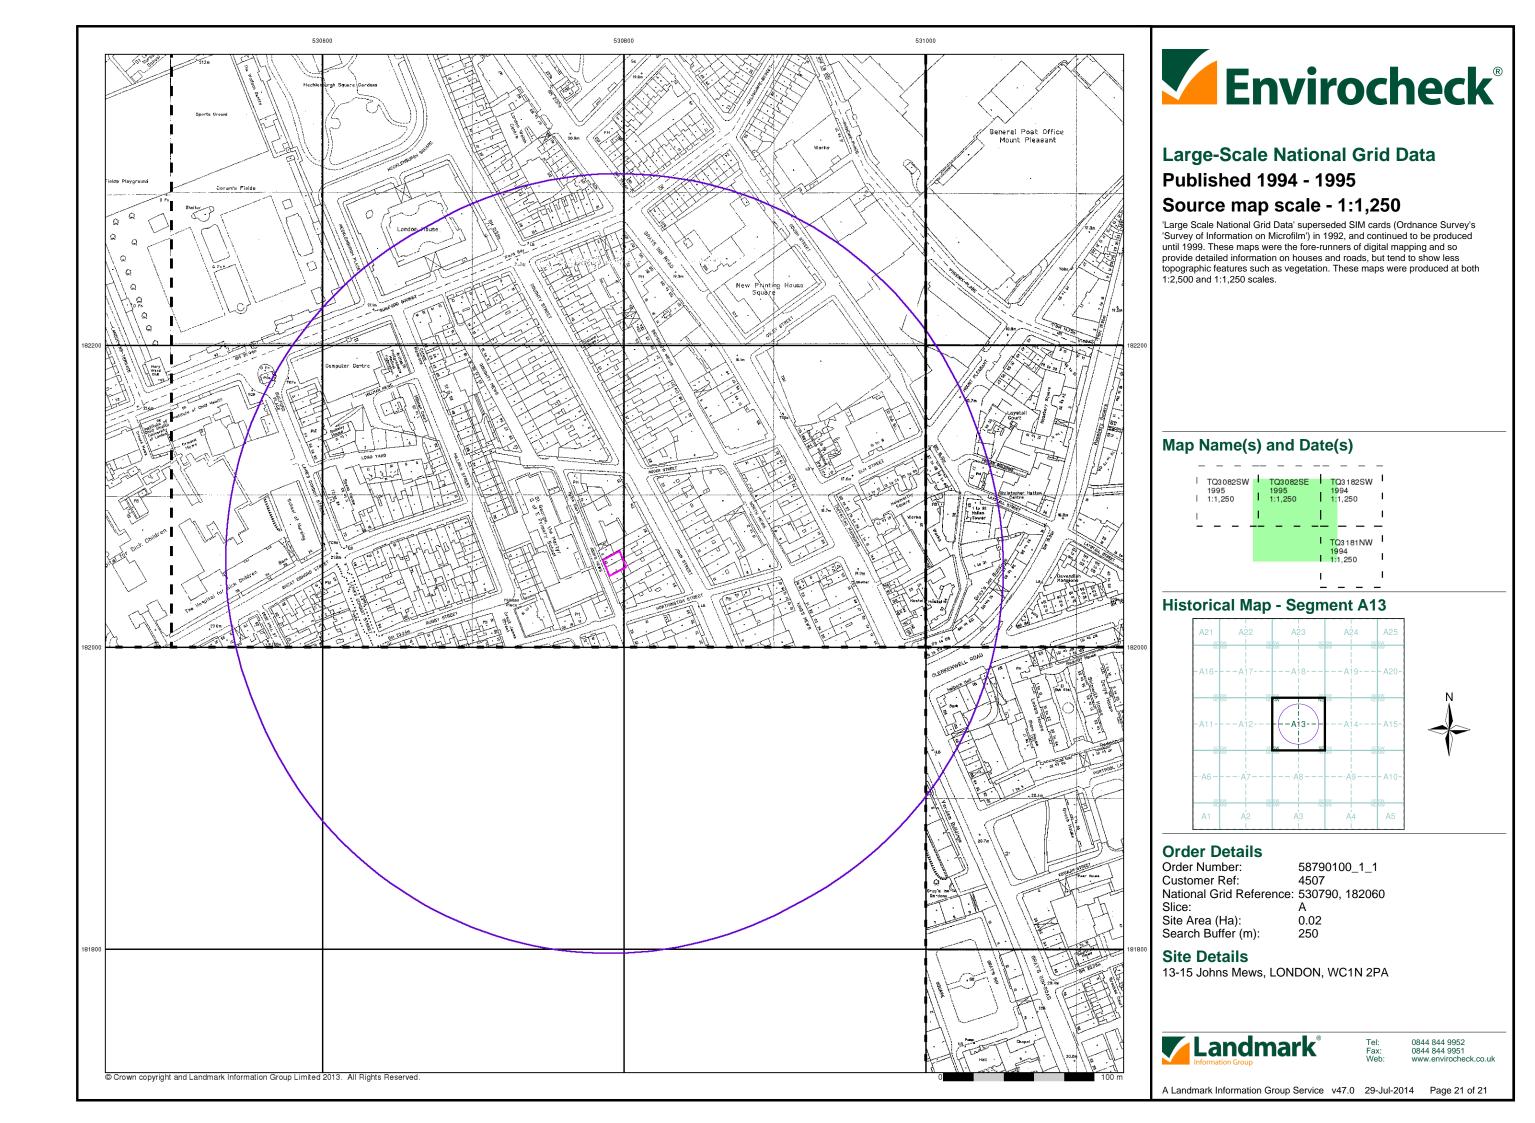

**EXISTING GROUND FLOOR PLAN** 

**EXISTING FIRST FLOOR PLAN** 

SCALE

0 (metres) 5

GENERAL NOTES:

DO NOT SCALE FROM THIS DRAWING.

ALL DIMENSIONS MUST BE CHECKED ON SITE AND ANY DISCREPANCIES VERIFIED WITH THE ARCHITECT.

## EXISTING GROUND AND 1ST FLOORS

SCALE

1:100@A3

DATE **26.07.13** 