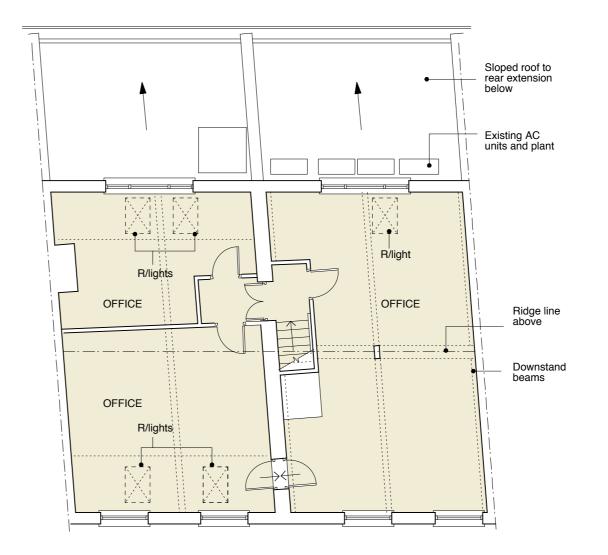

#### FT ARCHITECTS LTD

Hamilton House Mabledon Place Bloomsbury WC1H 9BB

020 7953 0388

www.ftarchitects.co.uk

DRAWING No.

REVISION

**EXISTING ROOF PLAN** 

GENERAL NOTES:

#### **EXISTING ROOF** PLAN

SCALE

1:100@A3

26.07.13

DATE