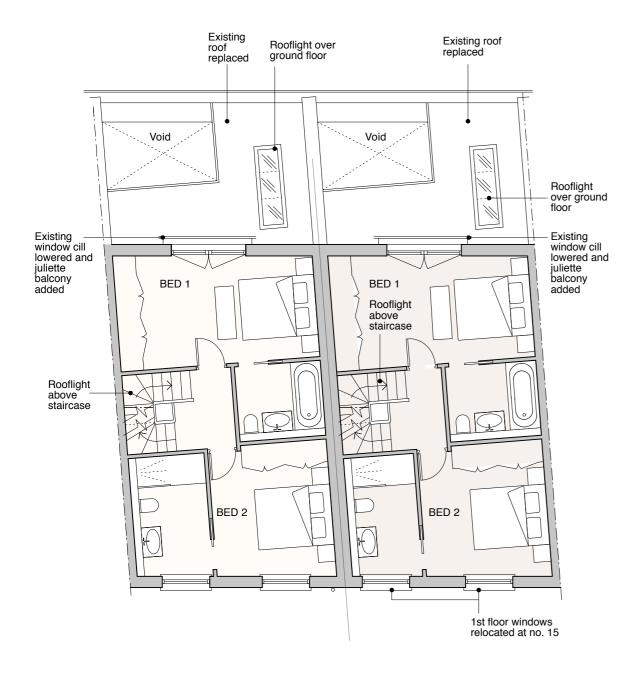

#### **GENERAL NOTES**

Upper floors are unchanged from approved scheme

Surface and foul drainage to be connected into existing combined sewer

SCALE

0 (metres)

GENERAL NOTES:

DO NOT SCALE FROM THIS DRAWING.

ALL DIMENSIONS MUST BE CHECKED ON SITE AND ANY DISCREPANCIES VERIFIED WITH THE ARCHITECT.

#### **SKETCH**

CLIENT

WANDSWORTH SAND + STONE LTD.

JOB TITLE

13/15 JOHN'S MEWS LONDON WC1N 2PA

DRAWING TITLE

PROPOSED FIRST + SECOND FLOOR PLANS

SCALE

#### **GENERAL NOTES**

This application is a variation on the proposed development granted consent in 2013 (ref 2013/4967/P)

Upper floors are unchanged from approved scheme

Surface and foul drainage to be connected into existing combined sewer