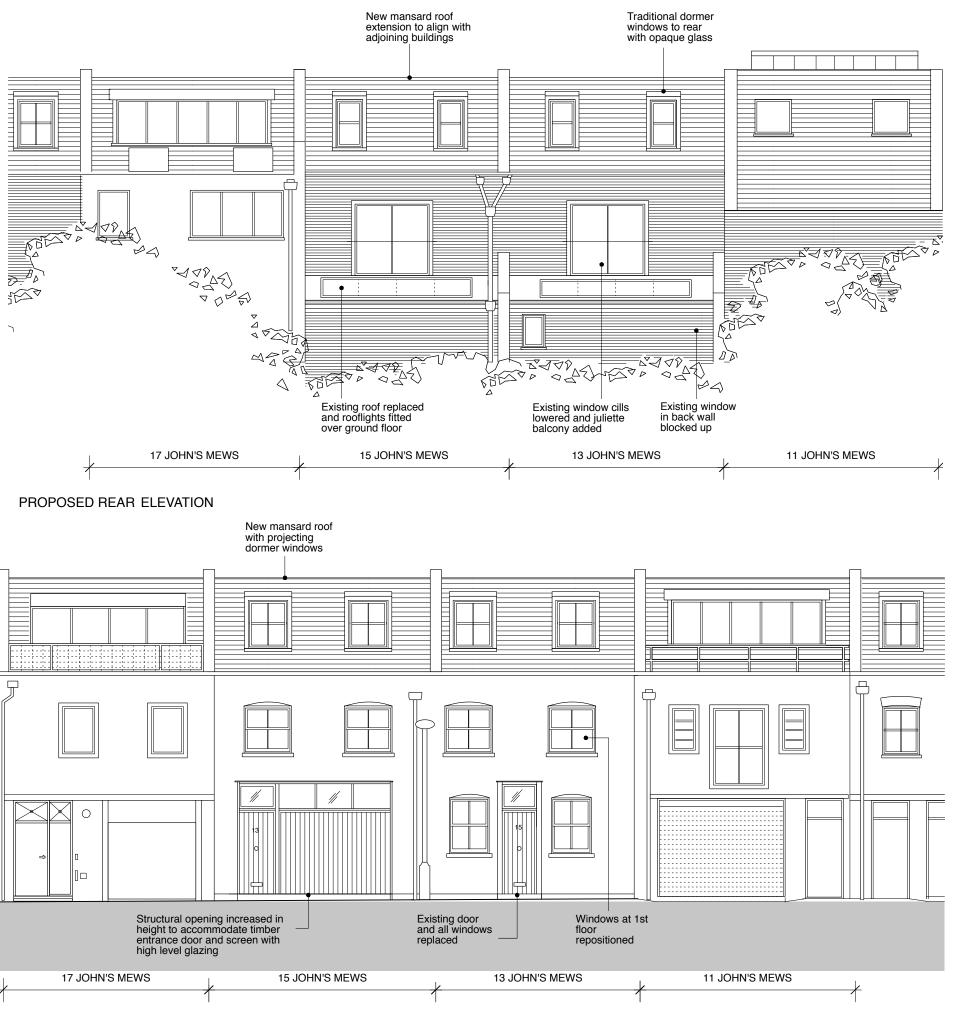

#### SKETCH

CLIENT

WANDSWORTH SAND + STONE LTD.

JOB TITLE

13/15 JOHN'S MEWS LONDON WC1N 2PA

DRAWING TITLE

## PROPOSED ELEVATIONS

SCALE

1:100@A3

26.07.13

DATE

#### FT ARCHITECTS LTD

Hamilton House Mabledon Place Bloomsbury WC1H 9BB

020 7953 0388

www.ftarchitects.co.uk

DRAWING No.

SCALE

0 (metres)

REVISION

200\_32\_105

PROPOSED FRONT ELEVATION