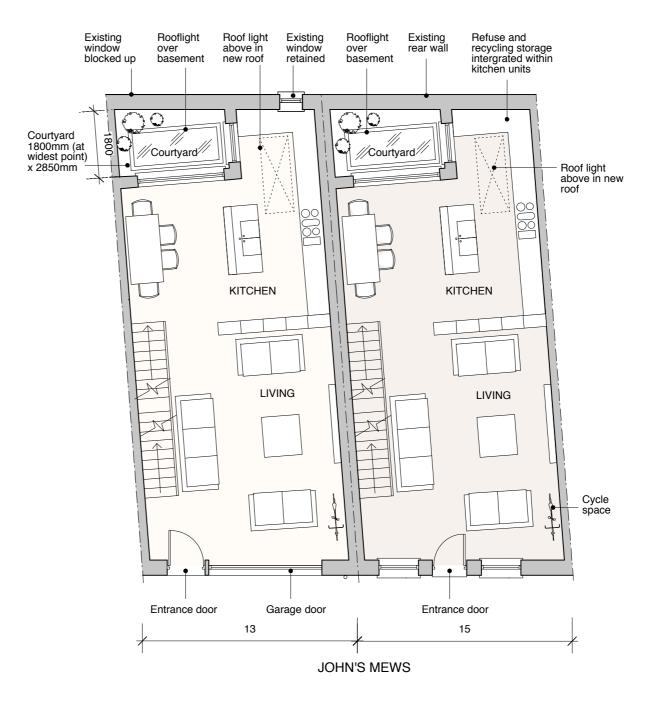

#### **GROUND FLOOR PLAN**

GENERAL NOTES:

DO NOT SCALE FROM THIS DRAWING.

ALL DIMENSIONS MUST BE CHECKED ON SITE AND ANY DISCREPANCIES VERIFIED WITH THE ARCHITECT.

#### **SKETCH**

CLIENT

WANDSWORTH SAND + STONE LTD.

JOB TITLE

13/15 JOHN'S MEWS LONDON WC1N 2PA

DRAWING TITLE

PROPOSED
BASEMENT +
GROUND FLOOR
PLANS

SCALE

#### REFERENCE

Single, family house -no. 13 John's Mews

Single, family house - no. 15 John's Mews

This application is a variation on the proposed development granted consent in 2013 (ref 2013/4967/P)

#### **GENERAL NOTES**

Upper floors are unchanged from approved scheme

Surface and foul drainage to be connected into existing combined sewer

SCALE

0 (metres)

GENERAL NOTES:

DO NOT SCALE FROM THIS DRAWING.

ALL DIMENSIONS MUST BE CHECKED ON SITE AND ANY DISCREPANCIES VERIFIED WITH THE ARCHITECT.