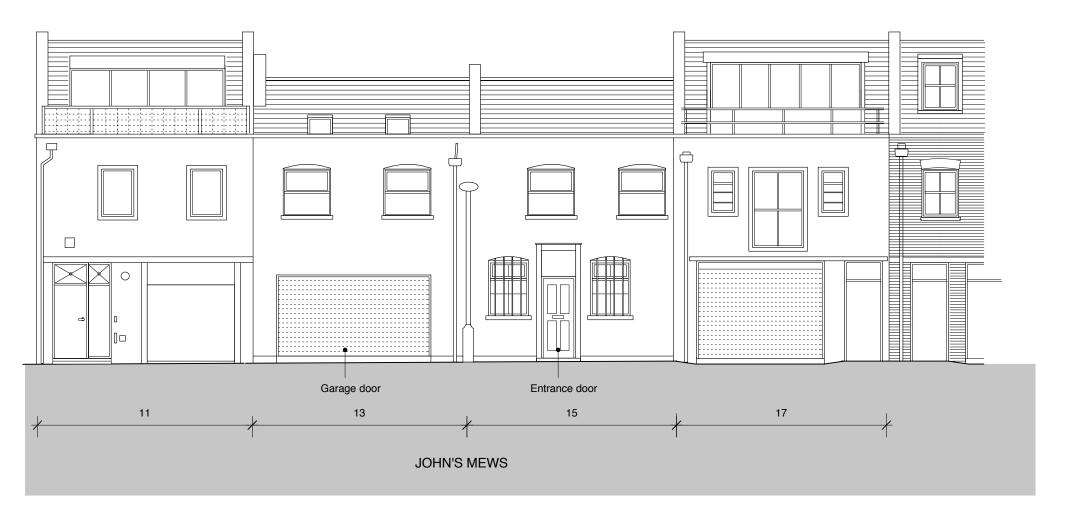

#### FT ARCHITECTS LTD

Hamilton House Mabledon Place Bloomsbury WC1H 9BB

020 7953 0388

www.ftarchitects.co.uk

DRAWING No.

REVISION

**EXISTING FRONT ELEVATION** 

SCALE 0 (metres) GENERAL NOTES:

DO NOT SCALE FROM THIS DRAWING.

ALL DIMENSIONS MUST BE CHECKED ON SITE AND ANY DISCREPANCIES VERIFIED WITH THE ARCHITECT.

CLIENT

## MR AND MRS CLARKE

JOB TITLE

### **13/15 JOHN'S MEWS** LONDON WC1N 2PA

DRAWING TITLE

#### **EXISTING ELEVATIONS**

SCALE

1:100@A3

26.07.13

DATE

#### FT ARCHITECTS LTD

Hamilton House Mabledon Place Bloomsbury WC1H 9BB

020 7953 0388

www.ftarchitects.co.uk

DRAWING No.

REVISION