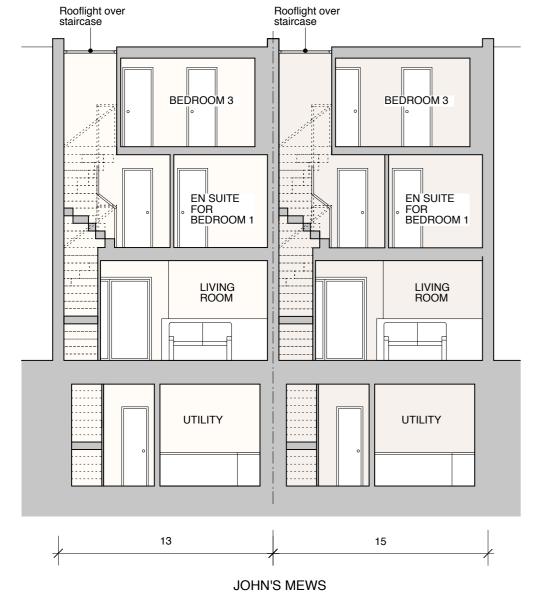

#### FT ARCHITECTS LTD

Hamilton House Mabledon Place Bloomsbury WC1H 9BB

020 7953 0388

www.ftarchitects.co.uk

DRAWING No.

NG No. REVISION

REFERENCE PLAN

Existing party wall to 17 John's Mews Rooflight over staircase New dormer New dormer window with window obscure glazing EN SÜITE BED 3 BED 3 Existing window cill lowered and new juliette balcony added New sash BED 1 **EN SUITE** windows fitted FOR BED 2 Existing roof replaced and new rooflight fitted KITCHEN AND DINING AREA New sash windows fitted Back garden to 23 John Street LIVING ROOM COURTYARD JOHN'S MEWS Rooflight over basement MEDIA ROOM WC New basement excavated

0 (metres) 5

SCALE

GENERAL NOTES:

This application is a variation on the proposed development granted consent in 2013 (ref 2013/4967/P)

DO NOT SCALE FROM THIS DRAWING.

ALL DIMENSIONS MUST BE CHECKED ON SITE AND ANY DISCREPANCIES VERIFIED WITH THE ARCHITECT.

#### **SKETCH**

CLIENT

WANDSWORTH SAND + STONE LTD.

JOB TITLE

#### 13/15 JOHN'S MEWS LONDON WC1N 2PA

DRAWING TITLE

#### PROPOSED SECTIONS

1:100@A3

04.14

#### FT ARCHITECTS LTD

Hamilton House Mabledon Place Bloomsbury WC1H 9BB

020 7953 0388

www.ftarchitects.co.uk

DRAWING No.

200\_32\_104

IG No. REVISION

PROPOSED SECTION B-B

This application is a variation on the proposed development granted consent in 2013 (ref 2013/4967/P) GENERAL NOTES:

DO NOT SCALE FROM THIS DRAWING.

ALL DIMENSIONS MUST BE CHECKED ON SITE AND ANY DISCREPANCIES VERIFIED WITH THE ARCHITECT.