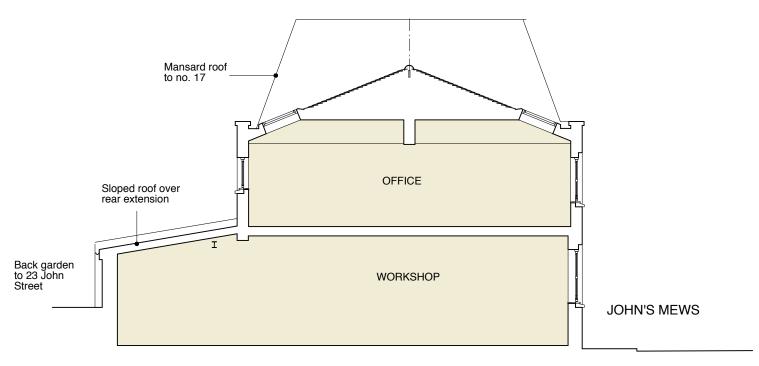

REFERENCE PLAN

**EXISTING SECTION AA THROUGH 15 JOHNS MEWS** 

EXISTING SECTION BB THROUGH 13 JOHNS MEWS

SCALE
0 (metres) 5

GENERAL NOTES:

DO NOT SCALE FROM THIS DRAWING.

ALL DIMENSIONS MUST BE CHECKED ON SITE AND ANY DISCREPANCIES VERIFIED WITH THE ARCHITECT.

#### **EXISTING SECTIONS**

SCALE

1:100@A3

26.07.13

DATE