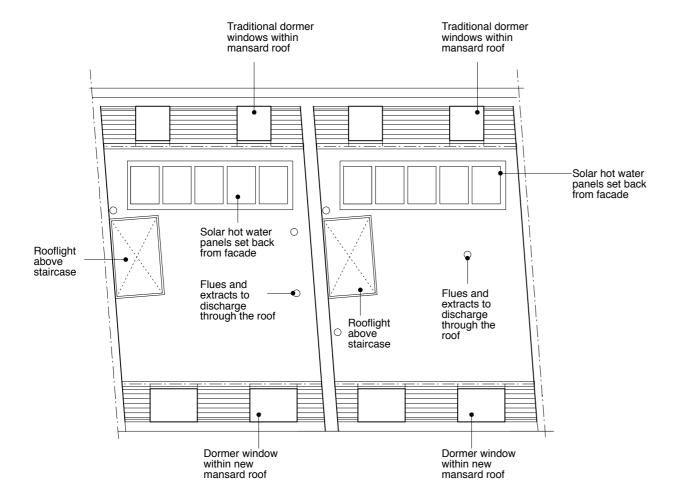

#### PROPOSED ROOF PLAN

#### **GENERAL NOTES**

This application is a variation on the proposed development granted consent in 2013 (ref 2013/4967/P)

Upper floors are unchanged from approved scheme

Surface and foul drainage to be connected into existing combined sewer

#### **SKETCH**

CLIENT

WANDSWORTH SAND + STONE LTD.

JOB TITLE

13/15 JOHN'S MEWS LONDON WC1N 2PA

DRAWING TITLE

PROPOSED ROOF PLAN

SCALE