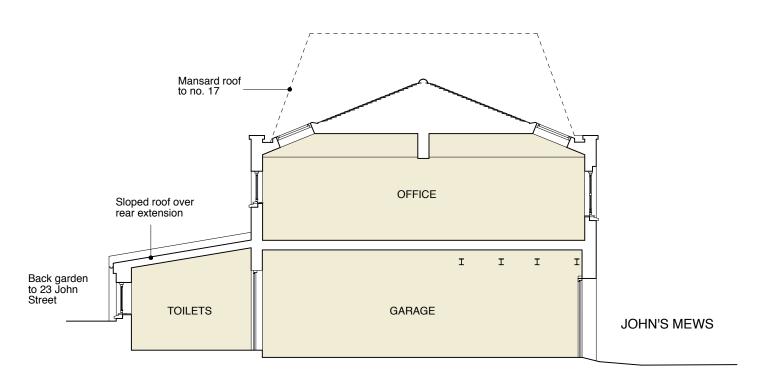

REFERENCE PLAN

**EXISTING SECTION AA THROUGH 15 JOHNS MEWS** 

EXISTING SECTION BB THROUGH 13 JOHNS MEWS

SCALE
0 (metres) 5

GENERAL NOTES:

DO NOT SCALE FROM THIS DRAWING.

ALL DIMENSIONS MUST BE CHECKED ON SITE AND ANY DISCREPANCIES VERIFIED WITH THE ARCHITECT.

#### **EXISTING SECTIONS**

SCALE

1:100@A3

26.07.13

DATE