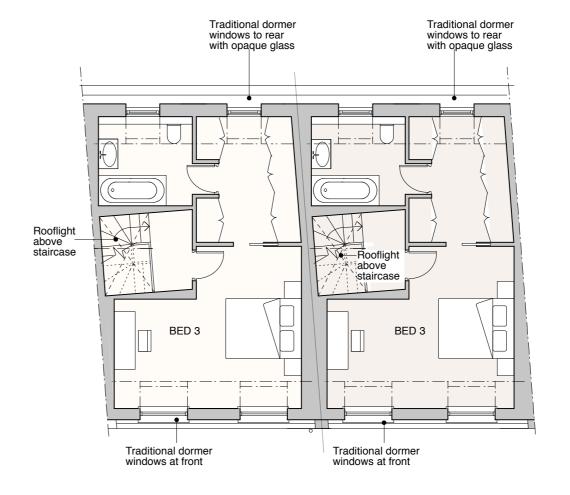

#### **GENERAL NOTES**

Upper floors are unchanged from approved scheme

Surface and foul drainage to be connected into existing combined sewer

SCALE

0 (metres)

GENERAL NOTES:

DO NOT SCALE FROM THIS DRAWING.

ALL DIMENSIONS MUST BE CHECKED ON SITE AND ANY DISCREPANCIES VERIFIED WITH THE ARCHITECT.

#### **SKETCH**

CLIENT

WANDSWORTH SAND + STONE LTD.

JOB TITLE

13/15 JOHN'S MEWS LONDON WC1N 2PA

DRAWING TITLE

PROPOSED FIRST + SECOND FLOOR PLANS

SCALE

#### **GENERAL NOTES**

This application is a variation on the proposed development granted consent in 2013 (ref 2013/4967/P)

Upper floors are unchanged from approved scheme

Surface and foul drainage to be connected into existing combined sewer