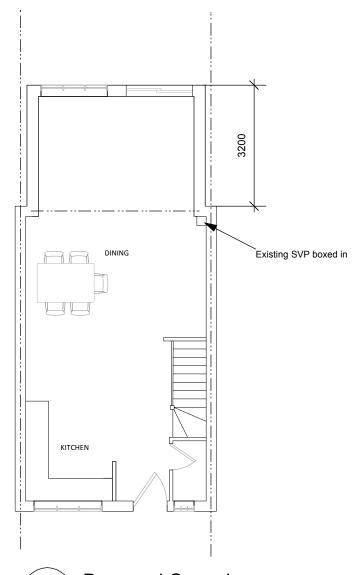

Proposed Ground
Scale: 1:100

SCALE

1 2 3 4 5

 Show Name

 34 St Crispins Close

 Reference
 Drawn By
 Date

 34/SCC/003A
 KB
 24/10/14

 CAD File Name
 CAD File Name