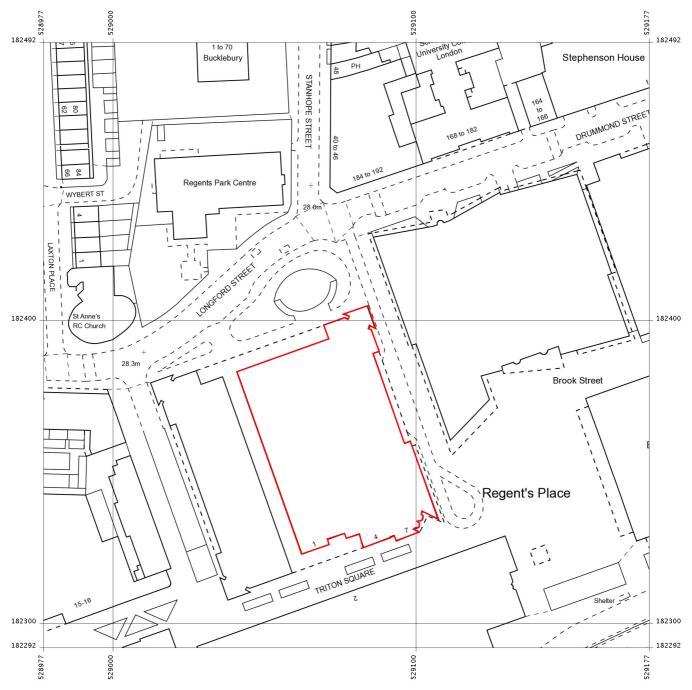

Produced 31 Jul 2014 from the Ordnance Survey National Geographic Database and incorporating surveyed revision available at this date. Reproduction in whole or part is prohibited without the prior permission of Ordnance Survey. © Crown Copyright 2014.

Ordnance Survey and the OS Symbol are registered trademarks of Ordnance Survey, the national mapping agency of Great Britain.

The representation of a road, track or path is no evidence of a right of way. The representation of features as lines is no evidence of a property boundary.

1, Triton Sq, London

Supplied by: **Stanfords 31 Jul 2014** Stanfords Ordnance Survey Partner Licence: 100035409

Order Licence Reference: OI741469 Centre coordinates: 529077 182392