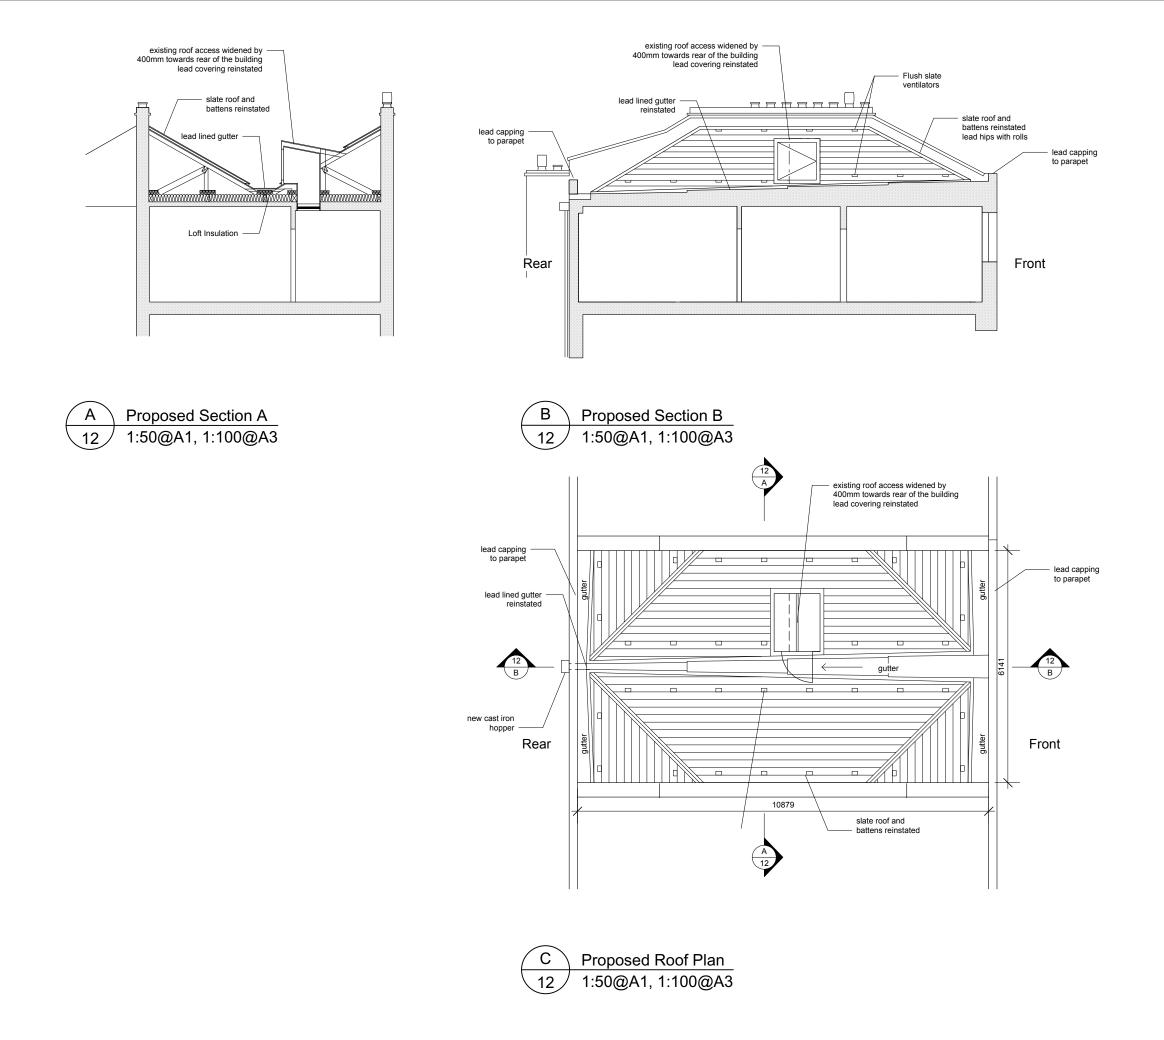

| Notes DO NOT SCALE - Use Figure<br>Dimensions Only IF IN DOUBT - ASK    |       |         |   |                                   |
|-------------------------------------------------------------------------|-------|---------|---|-----------------------------------|
|                                                                         |       |         |   |                                   |
|                                                                         |       |         |   |                                   |
|                                                                         |       |         |   |                                   |
|                                                                         |       |         |   |                                   |
|                                                                         |       |         |   |                                   |
|                                                                         |       |         |   |                                   |
|                                                                         |       |         |   |                                   |
|                                                                         |       |         |   |                                   |
|                                                                         |       |         |   |                                   |
|                                                                         |       |         |   |                                   |
|                                                                         |       |         |   |                                   |
|                                                                         |       |         |   |                                   |
|                                                                         |       |         |   |                                   |
|                                                                         |       |         |   |                                   |
|                                                                         |       |         |   |                                   |
|                                                                         |       |         |   |                                   |
|                                                                         |       |         |   |                                   |
|                                                                         |       |         |   |                                   |
|                                                                         |       |         |   |                                   |
|                                                                         |       |         |   |                                   |
|                                                                         |       |         |   |                                   |
|                                                                         |       |         |   |                                   |
|                                                                         |       |         |   |                                   |
|                                                                         |       |         |   |                                   |
| Revisions                                                               | 3     |         |   |                                   |
|                                                                         |       |         |   |                                   |
| 20 Fitzroy Square<br>London W1T 6LQ                                     |       |         |   |                                   |
|                                                                         |       |         |   |                                   |
| Proposed Roof                                                           |       |         |   |                                   |
| Plan & Sections                                                         |       |         |   |                                   |
| ROGER MEARS ARCHITECTS                                                  |       |         |   |                                   |
| 2 Compton Terrace London N1 2UN<br>rma@rogermears.com tel 020 7359 8222 |       |         |   |                                   |
| Date                                                                    | Scale | Job No. |   | 7359 8222<br>7354 5208<br>Dwg No. |
| 16.10.14                                                                |       |         | P | <b>12</b>                         |
|                                                                         |       | 1-1-50  |   | 12                                |