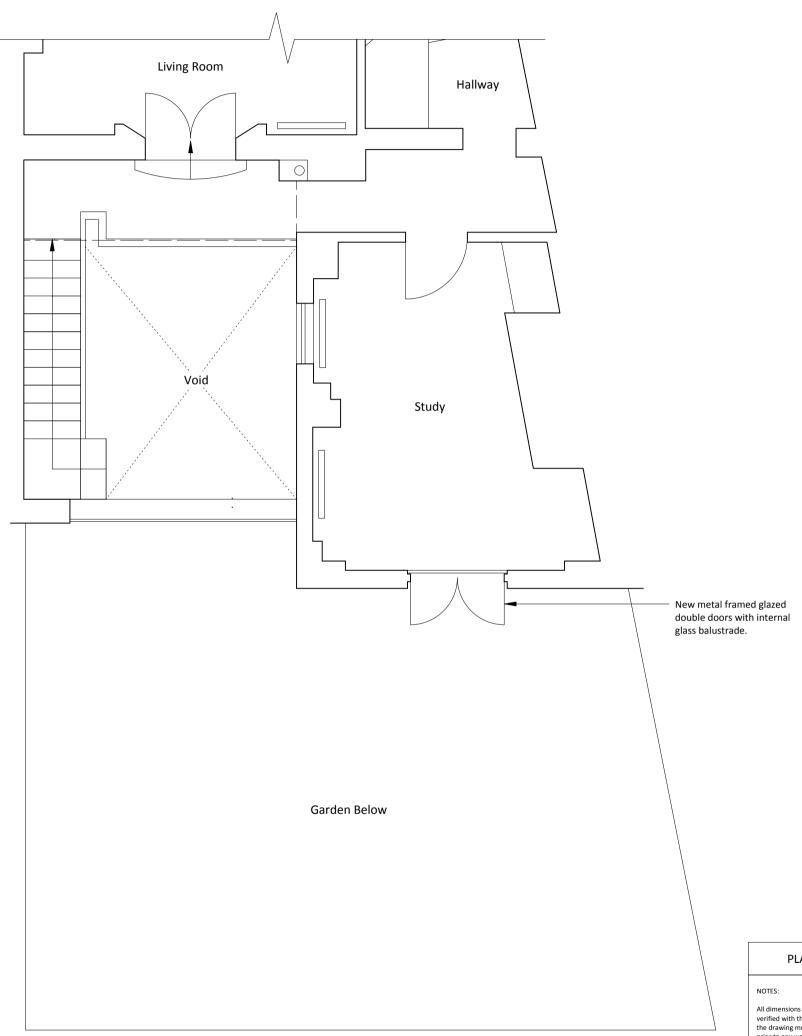

Project: 177 Gloucester Avenue

Drawing Title: Proposed Ground Floor Plan - Rear

Drawing No: 1220/AP-002A

Date: 28.10.14 Scale: 1:50 @ A3

nicholas lee architects 34A Rosslyn Hill, London NW3 1NH Tel: 020 7435 9315 www.nleearchitects.com