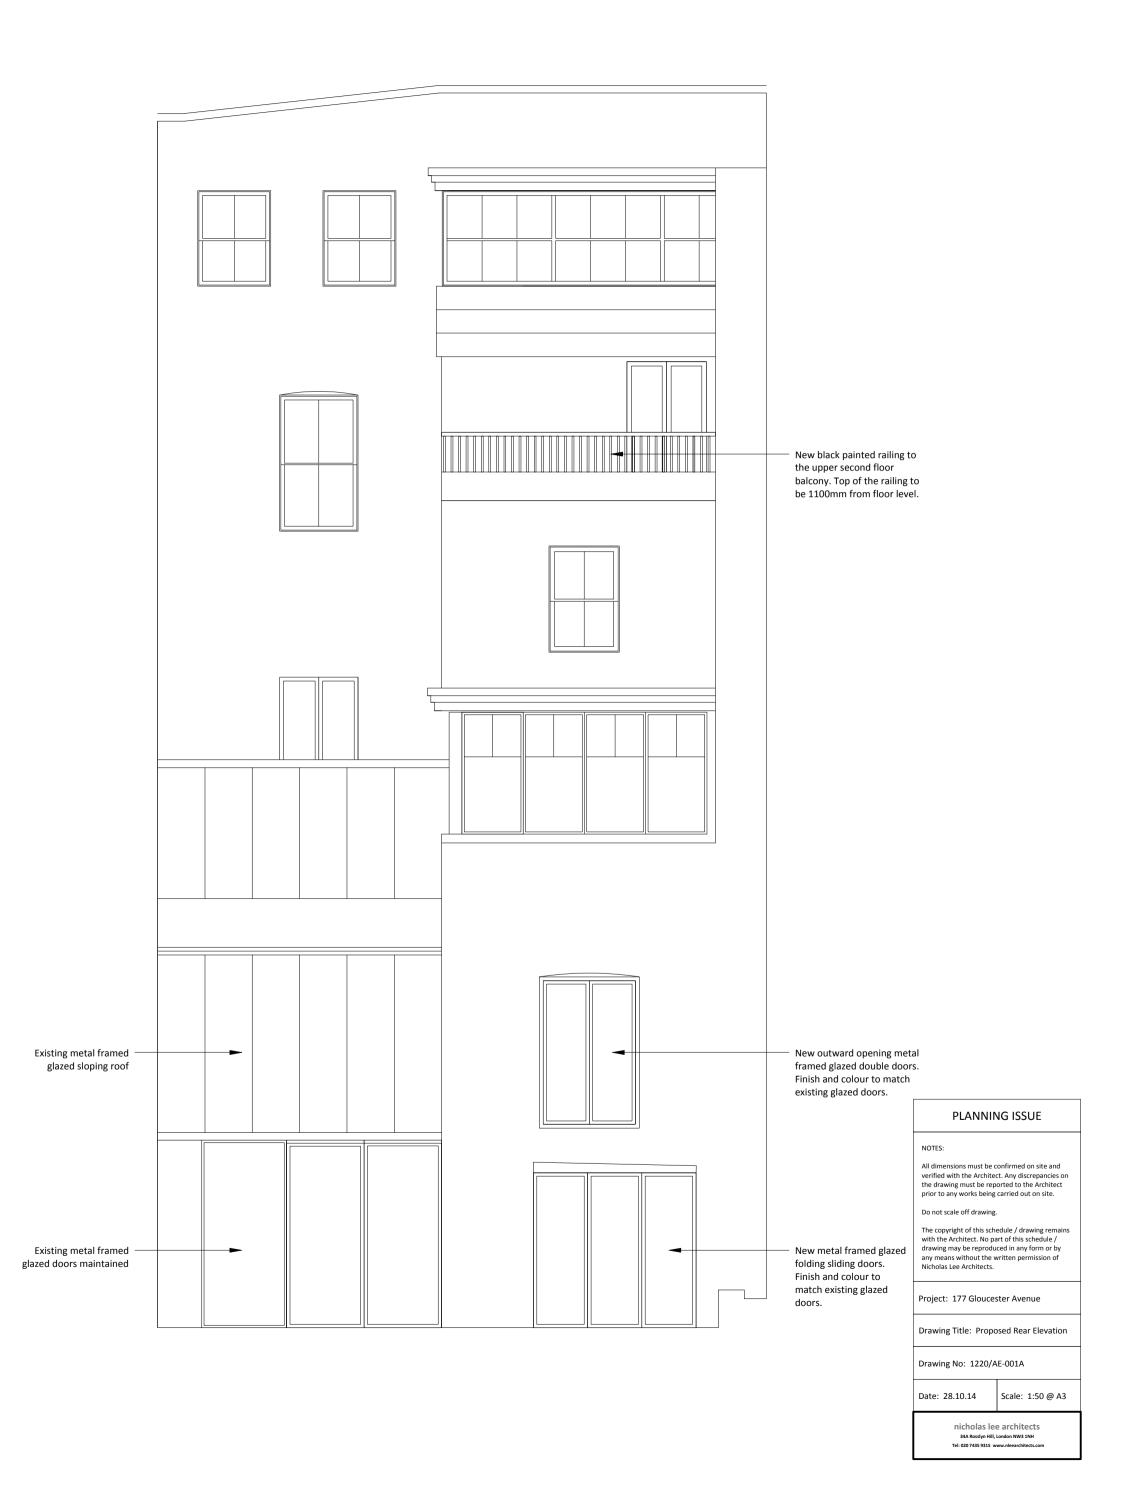

: 1:50 @ A3

nicholas lee architects 34A Rosslyn Hill, London NW3 1NH Tel: 020 7435 9315 www.nleearchitects.com



## PLANNING ISSUE

All dimensions must be confirmed on site and verified with the Architect. Any discrepancies on the drawing must be reported to the Architect prior to any works being carried out on site.

Do not scale off drawing.

The copyright of this schedule / drawing remains with the Architect. No part of this schedule / drawing may be reproduced in any form or by any means without the written permission of Nicholas Lee Architects.

Project: 177 Gloucester Avenue

Drawing Title: Proposed Ground Floor Plan - Rear

Drawing No: 1220/AP-002A

Date: 28.10.14 Scale: 1:50 @ A3

nicholas lee architects 34A Rosslyn Hill, London NW3 1NH Tel: 020 7435 9315 www.nleearchitects.com