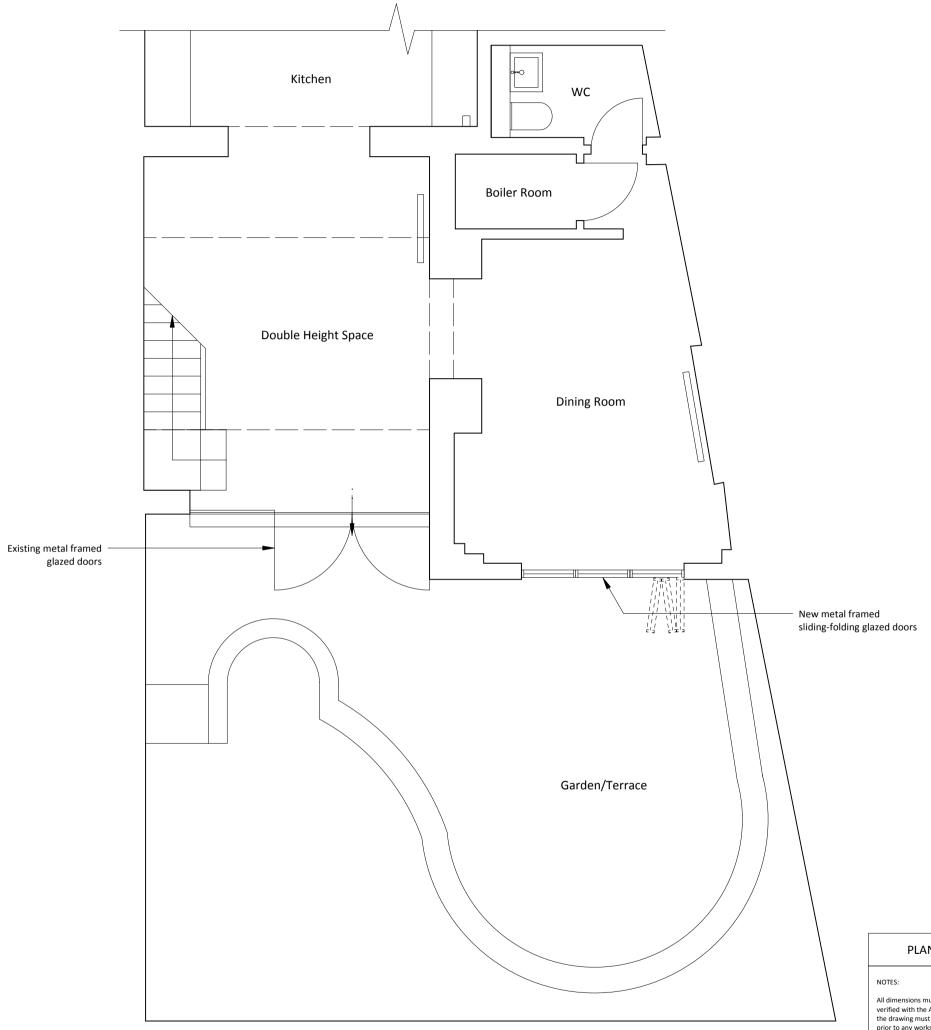

Project: 177 Gloucester Avenue

Drawing Title: Proposed Lower Ground Floor Plan - Rear

Drawing No: 1220/AP-001

Date: 06.10.14 Scale: 1:50 @ A3

nicholas lee architects 34A Rosslyn Hill, London NW3 1NH Tel: 020 7435 9315 www.nleearchitects.com