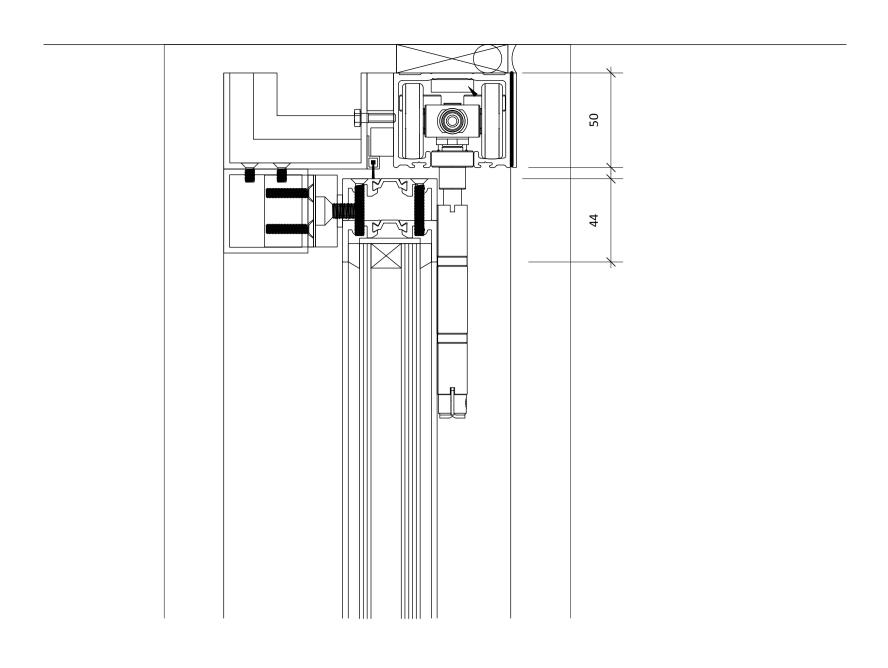

Project: 177 Gloucester Avenue

Drawing Title: Proposed Lower Ground Floor Folding Sliding Door Detail

Drawing No: 1220/AD-001

Date: 28.10.14 Scale: 1:2 @ A3

nicholas lee architects 34A Rosslyn Hill, London NW3 1NH Tel: 020 7435 9315 www.nleearchitects.com