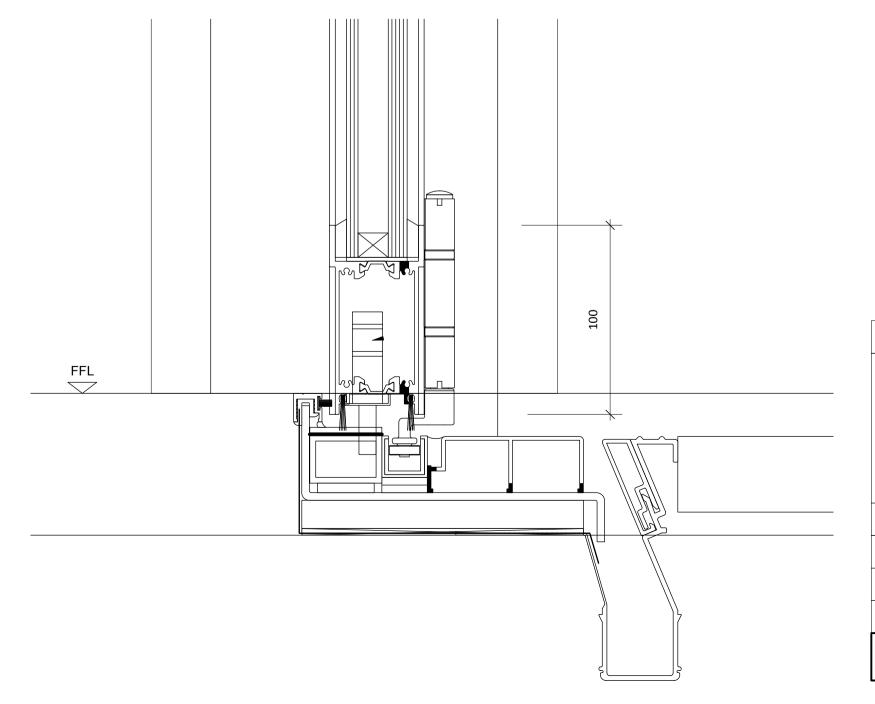

Project: 177 Gloucester Avenue

Drawing Title: Proposed Ground Floor Balcony Door Detail

Drawing No: 1220/AD-002

Date: 28.10.14 Scale: 1:2 @ A3

nicholas lee architects 34A Rosslyn Hill, London NW3 1NH Tel: 020 7435 9315 www.nleearchitects.com