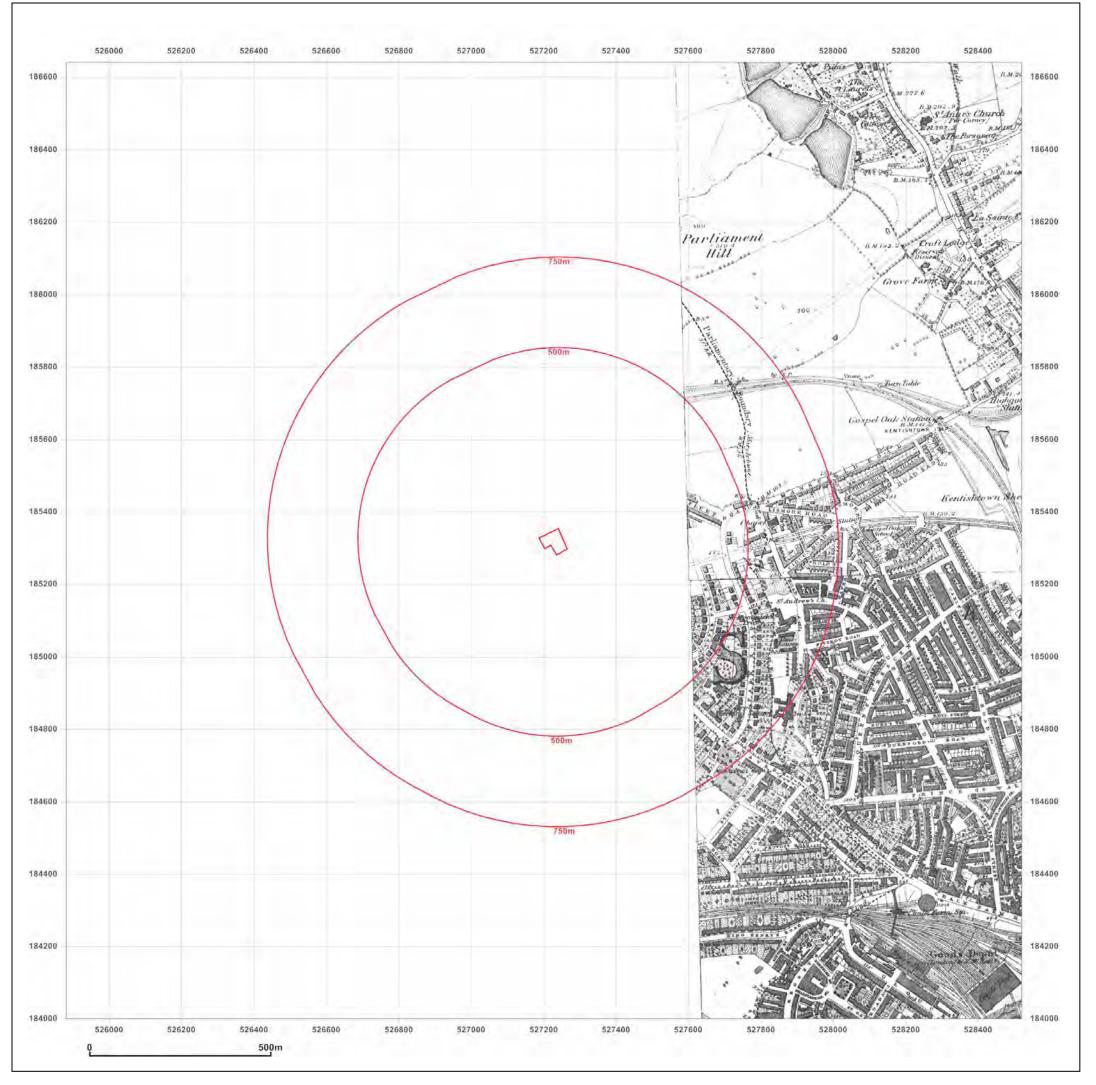

Client Ref: CG/08753/JJM01 Report Ref: CGL01-1325239 Grid Ref: 527200, 185320

Map Name: County Series

Map date: 1879-1884

**Scale:** 1:10,560

**Printed at:** 1:10,560

GroundSure Produced by
GroundSure Environmental Insight
www.groundsure.com