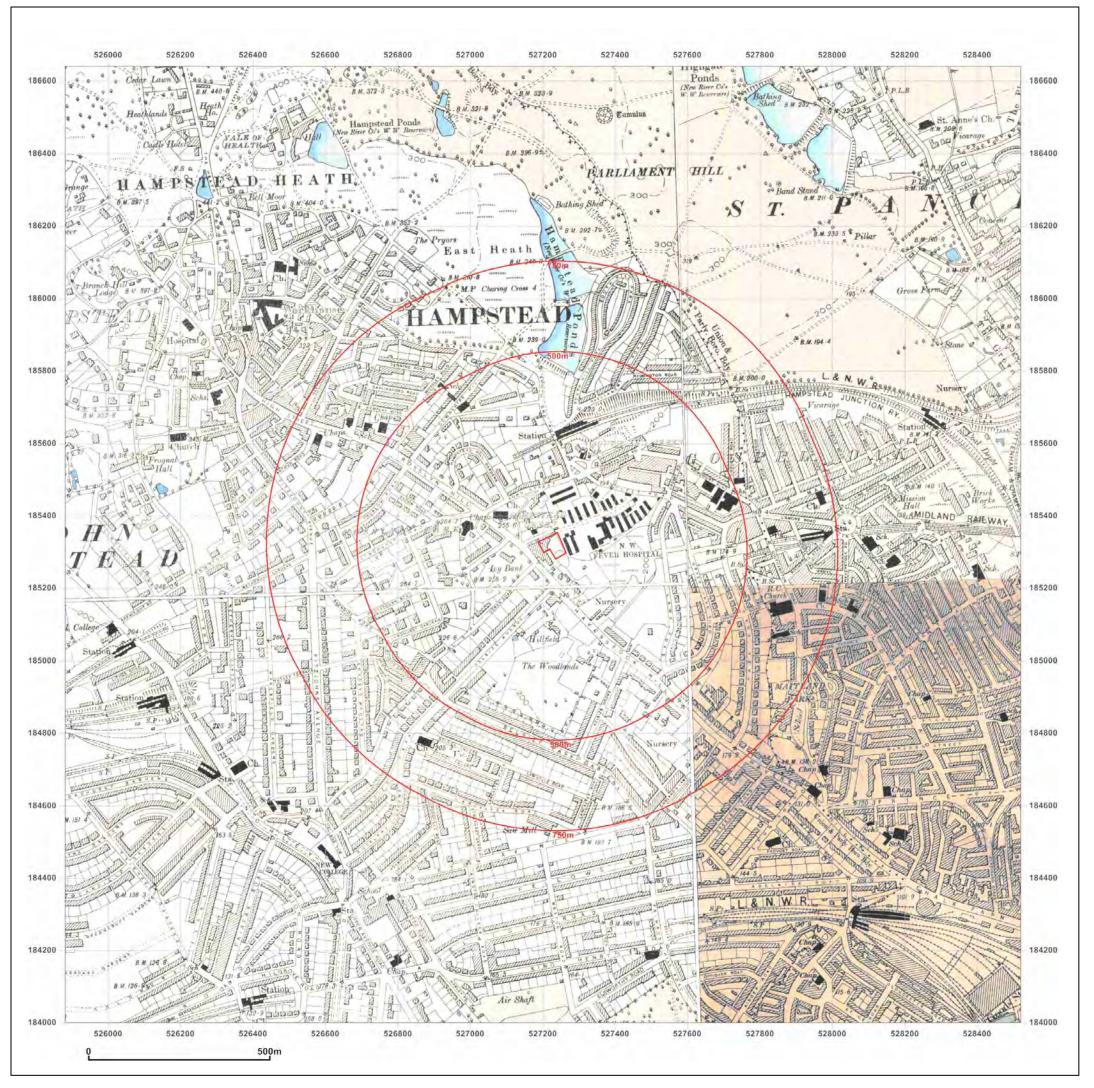

CONVENT OF THE SISTERS OF PROVIDENCE,BARTRAMS CONVENT HOSTEL,ROWLAND HILL STREET,LONDON, NW3 2AD

Client Ref: CG/08753/JJM01 Report Ref: CGL01-1325239 Grid Ref: 527200, 185320

Map Name: County Series

Map date: 1911