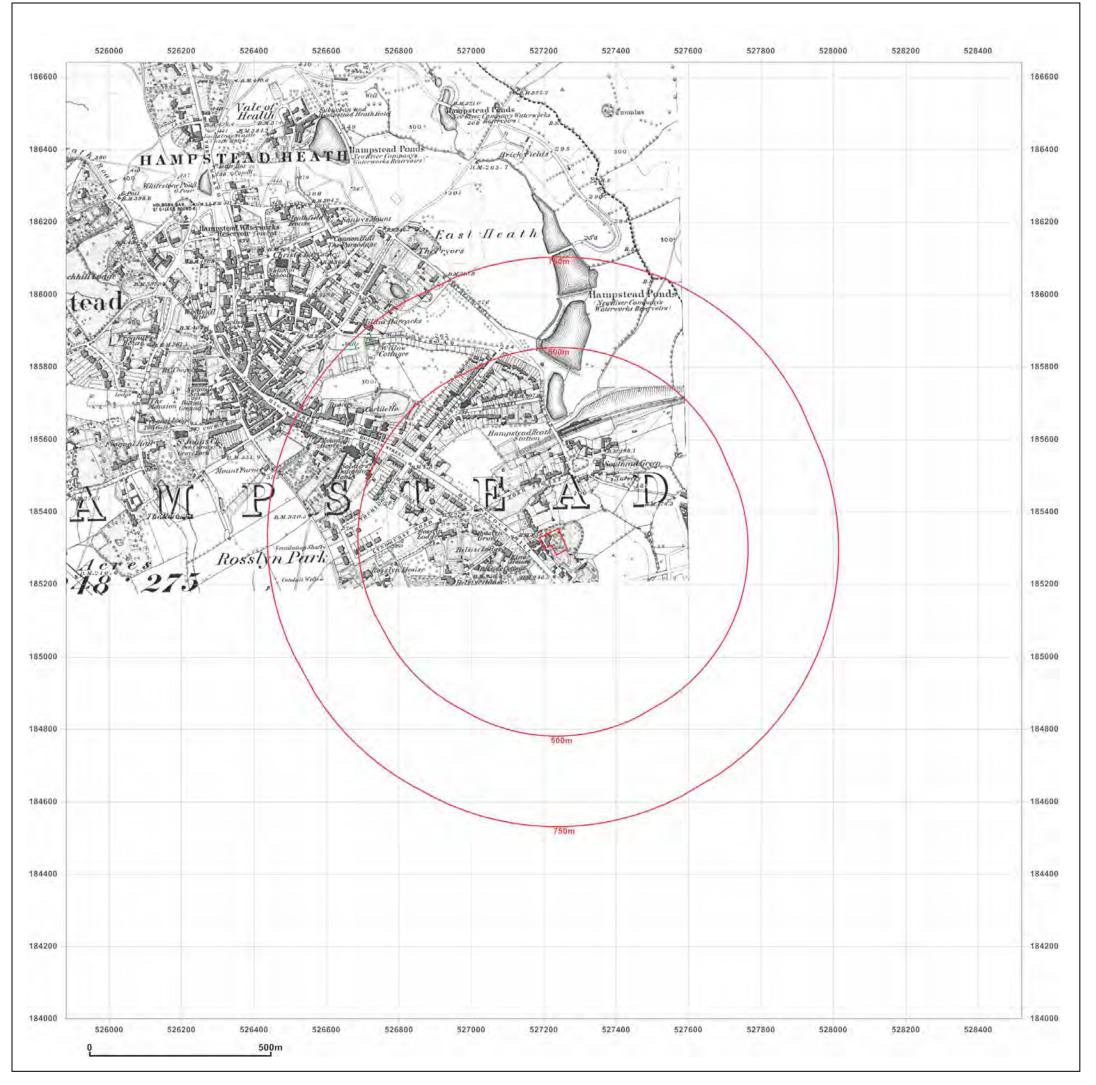

Client Ref: CG/08753/JJM01 Report Ref: CGL01-1325239 Grid Ref: 527200, 185320

Map Name: County Series

Map date: 1879-1884

**Scale:** 1:10,560

**Printed at:** 1:10,560

GroundSure Produced by
GroundSure Environmental Insight
www.groundsure.com