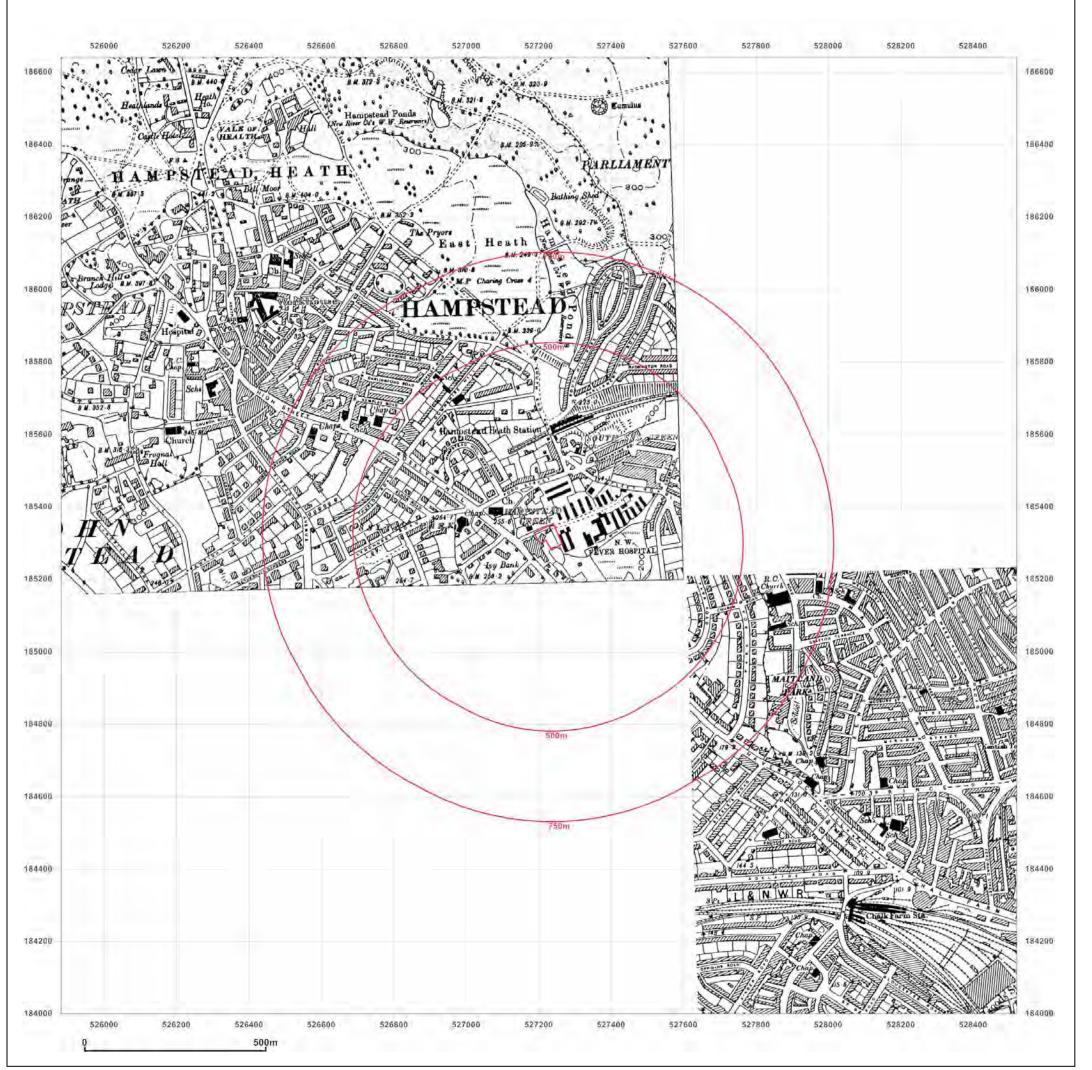

Client Ref: CG/08753/JJM01 **Report Ref:** CGL01-1325239 Grid Ref: 527200, 185320

Map Name: County Series

1894 Map date:

1:10,560 Scale:

**Printed at:** 1:10,560

Produced by **GroundSure** GroundSure Environmental Insight www.groundsure.com