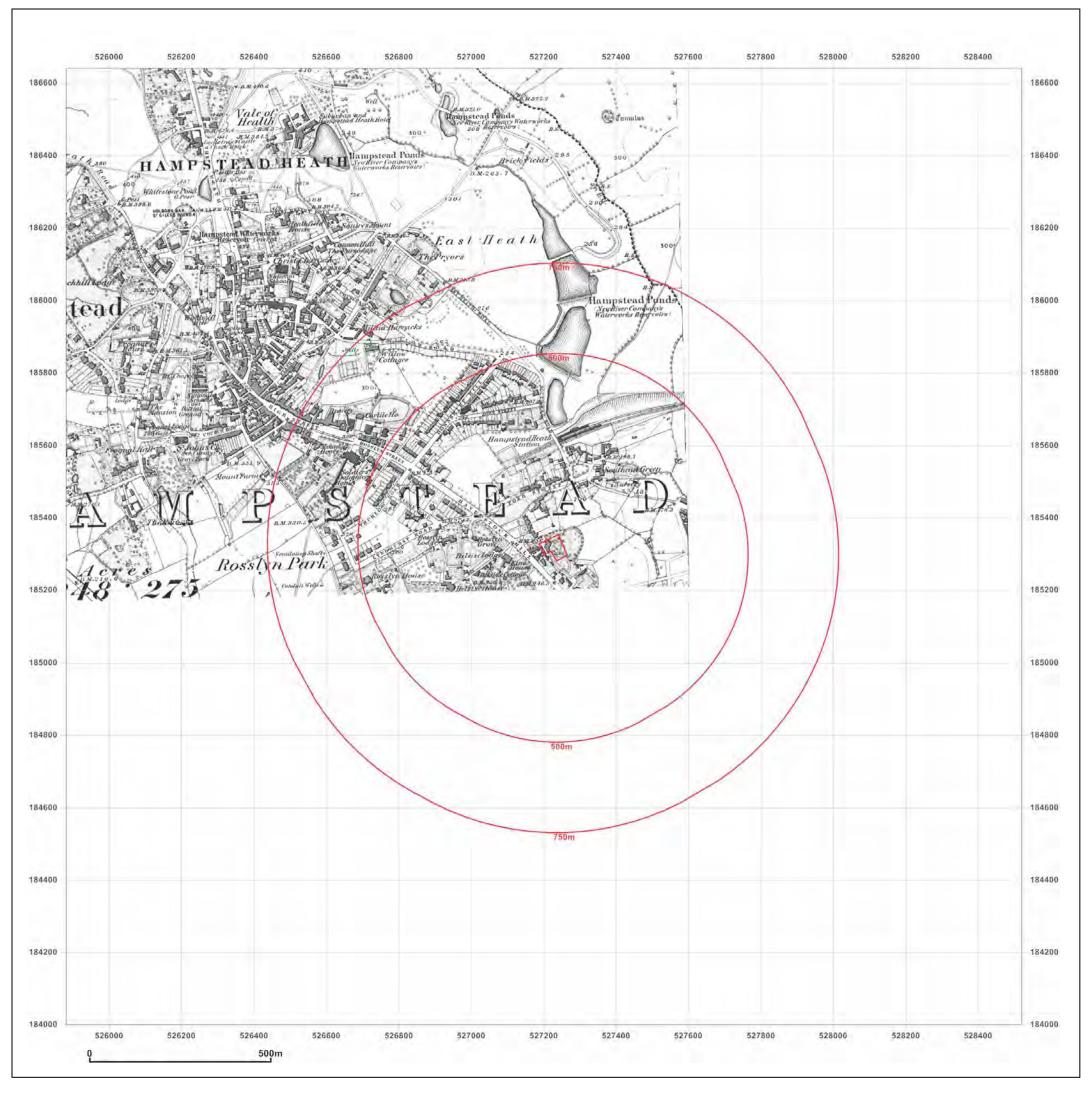

### Site Details:

CONVENT OF THE SISTERS OF PROVIDENCE, BARTRAMS CONVENT HOSTEL, ROWLAND HILL STREET, LONDON, NW3 2AD

 Client Ref:
 CG/08753/JJM01

 Report Ref:
 CGL01-1325239

 Grid Ref:
 527200, 185320

Map Name: County Series

Map date: 1873

**Scale:** 1:10,560

Printed at: 1:10,560

 $\ensuremath{\textcircled{\text{C}}}$  Crown copyright and database rights 2013 Ordnance Survey 100035207

Production date: 05 March 2014

-