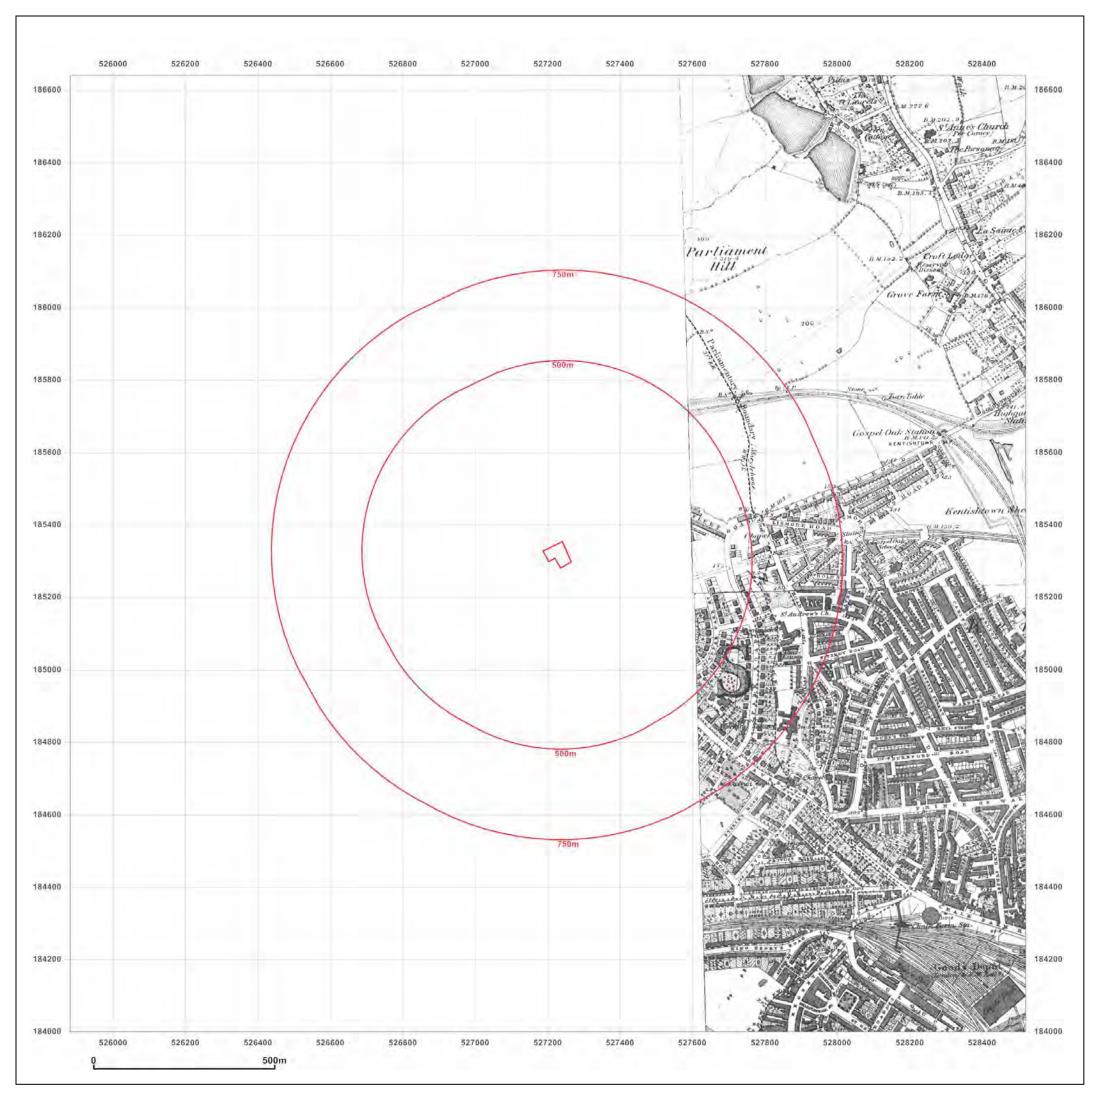

## Site Details:

CONVENT OF THE SISTERS OF PROVIDENCE,BARTRAMS CONVENT HOSTEL,ROWLAND HILL STREET,LONDON, NW3 2AD

| Client Ref: | CG/08753/JJM01 |
|-------------|----------------|
| Report Ref: | CGL01-1325239  |
| Grid Ref:   | 527200, 185320 |

Map date: 1911

Scale: 1:10,560

**Printed at:** 1:10,560

www.centremapslive.com Groundsure@centremaps.com

 $\textcircled{\sc c}$  Crown copyright and database rights 2013 Ordnance Survey 100035207

Production date: 05 March 2014