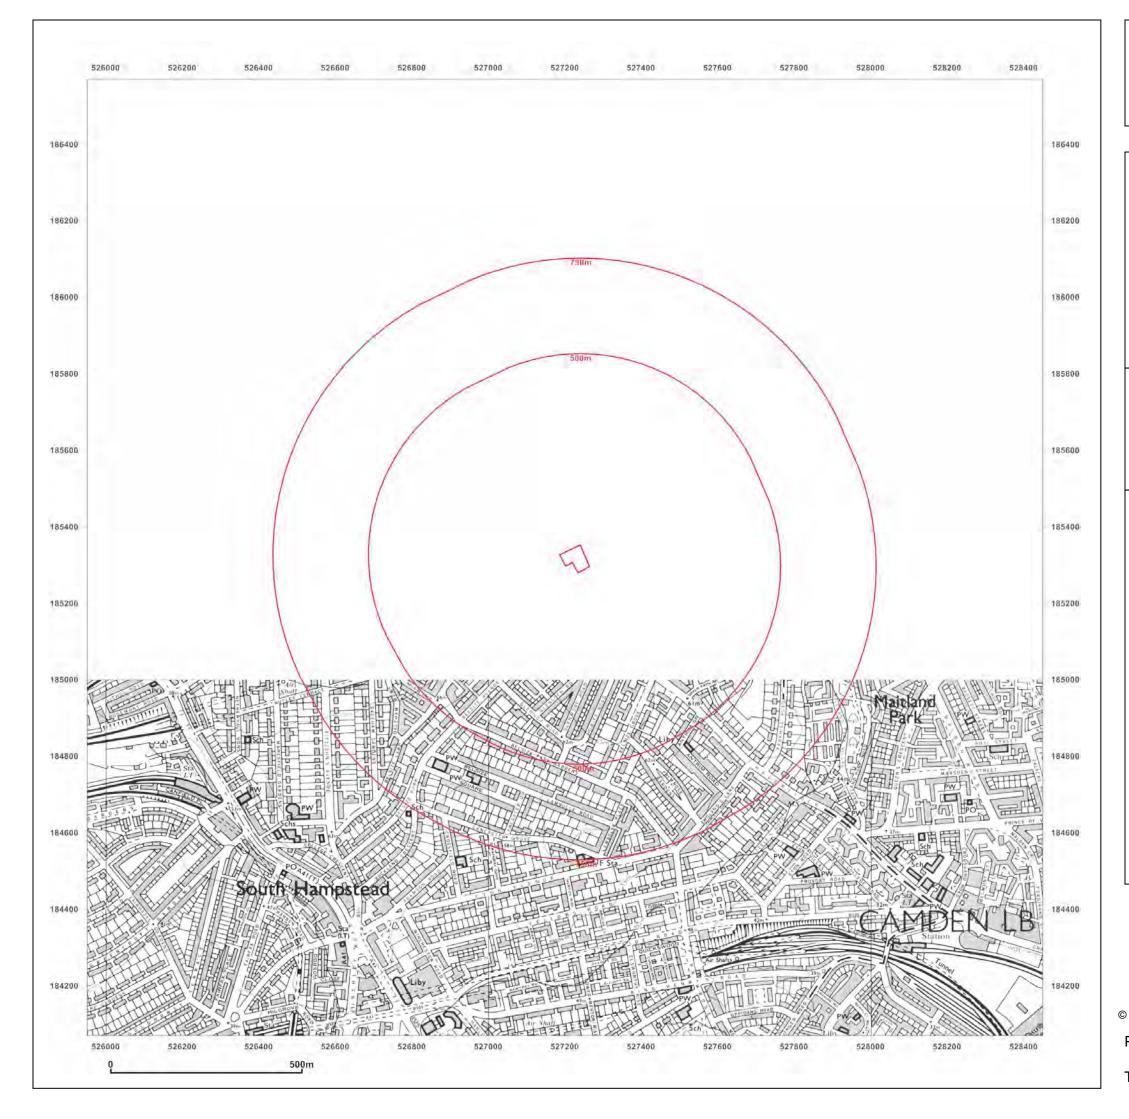

# Site Details:

| Report Ref: | CG/08753/JJM01<br>CGL01-1325239<br>527200, 185320 |
|-------------|---------------------------------------------------|
| Map Name:   | National Grid                                     |
|             |                                                   |

Map date: 2012

Scale: 1:10,000

**Printed at:** 1:10,000

 $\textcircled{\sc c}$  Crown copyright and database rights 2013 Ordnance Survey 100035207

Production date: 05 March 2014

|           | CG/08753/JJM01<br>CGL01-1325239 |
|-----------|---------------------------------|
| Grid Ref: | 527200, 185320                  |