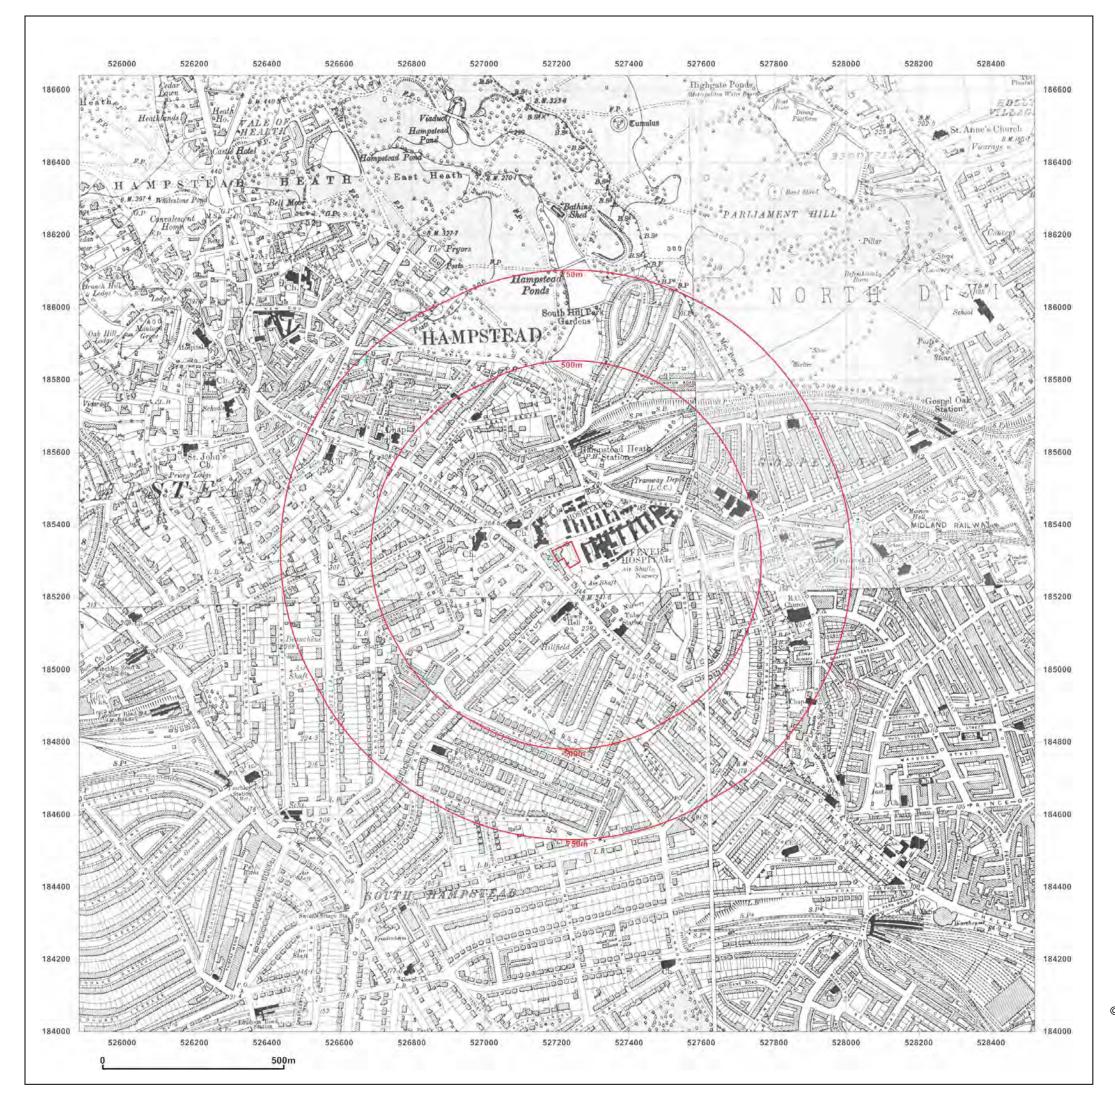

CONVENT OF THE SISTERS OF PROVIDENCE, BARTRAMS CONVENT HOSTEL, ROWLAND HILL STREET, LONDON, NW3 2AD

 Client Ref:
 CG/08753/JJM01

 Report Ref:
 CGL01-1325239

 Grid Ref:
 527230, 185320

Map Name: 1056 Scale Town Plan

Map date: 1893-1894

**Scale:** 1:1,056

**Printed at:** 1:1,056

Surveyed N/A Revised N/A Edition N/A Copyright N/A Levelled N/A Surveyed N/A Revised N/A Edition N/A Copyright N/A Levelled N/A Produced by **GroundSure** GroundSure Environmental Insight www.groundsure.com Ordnance Survey®

Supplied by: www.centremapslive.com Groundsure@centremaps.com

 $\ensuremath{\textcircled{\text{C}}}$  Crown copyright and database rights 2013 Ordnance Survey 100035207

Production date: 05 March 2014

Licensed Partner