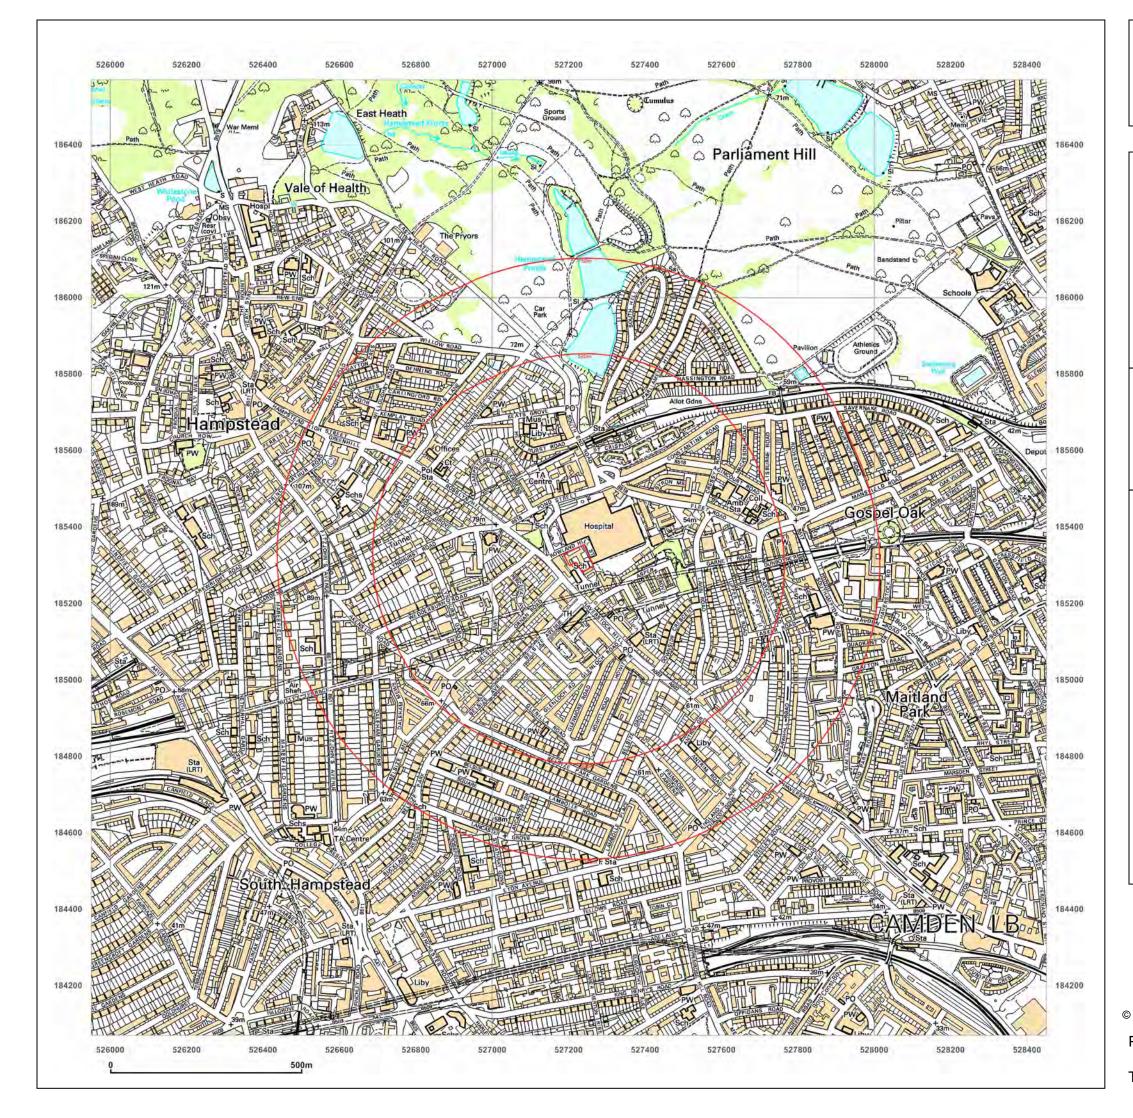

# Site Details:

| Report Ref: | CG/08753/JJM01<br>CGL01-1325239<br>527200, 185320 |
|-------------|---------------------------------------------------|
| Map Name:   | National Grid                                     |
|             |                                                   |

Map date: 2012

Scale: 1:10,000

**Printed at:** 1:10,000

 $\textcircled{\sc c}$  Crown copyright and database rights 2013 Ordnance Survey 100035207

Production date: 05 March 2014

|           | CG/08753/JJM01<br>CGL01-1325239 |
|-----------|---------------------------------|
| Grid Ref: | 527200, 185320                  |