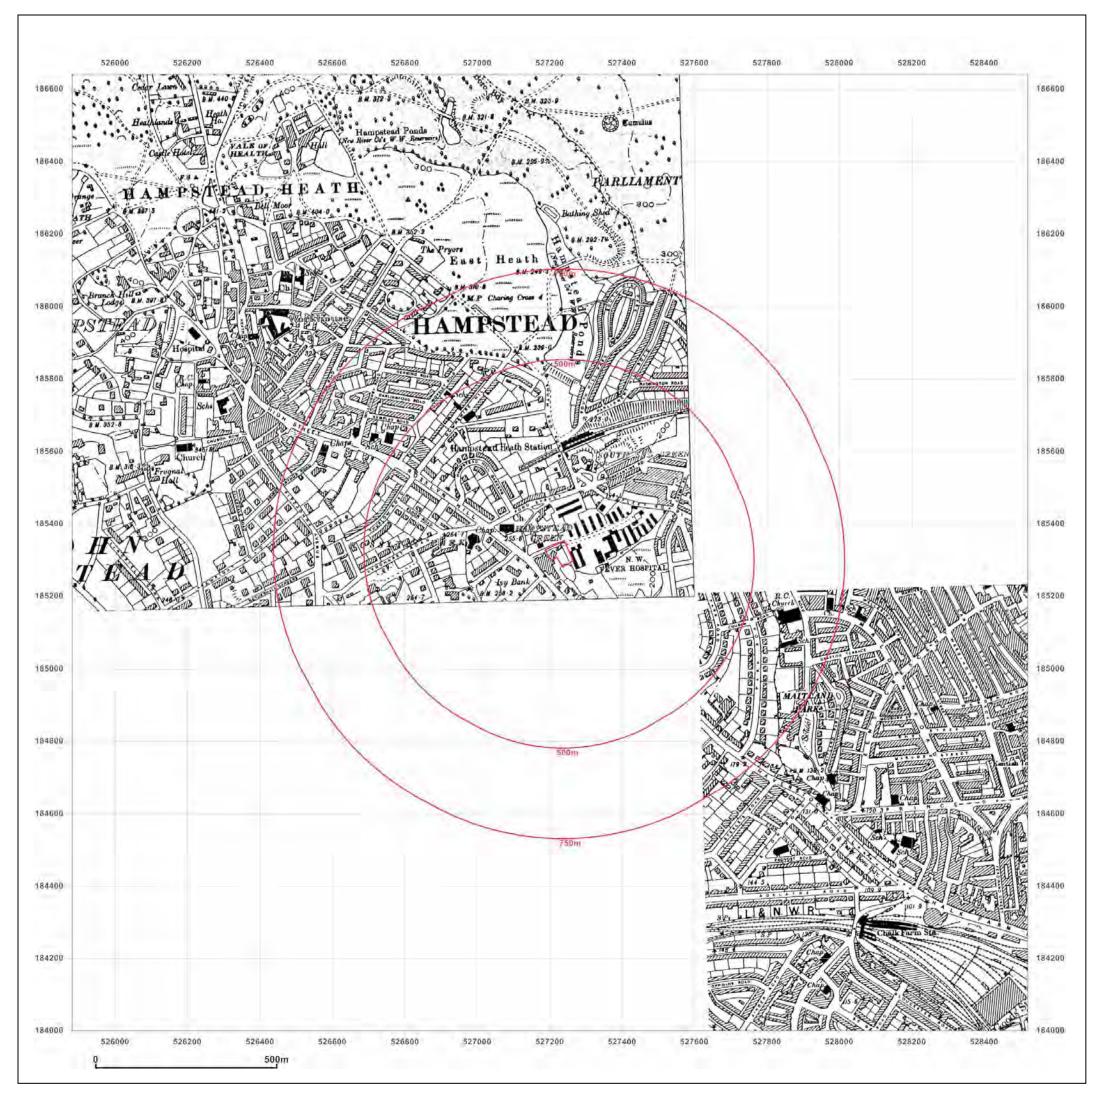

Map Name: County Series

Map date: 1870-1871

**Scale:** 1:2,500

**Printed at:** 1:2,500

 $\textcircled{\sc c}$  Crown copyright and database rights 2013 Ordnance Survey 100035207

Production date: 05 March 2014