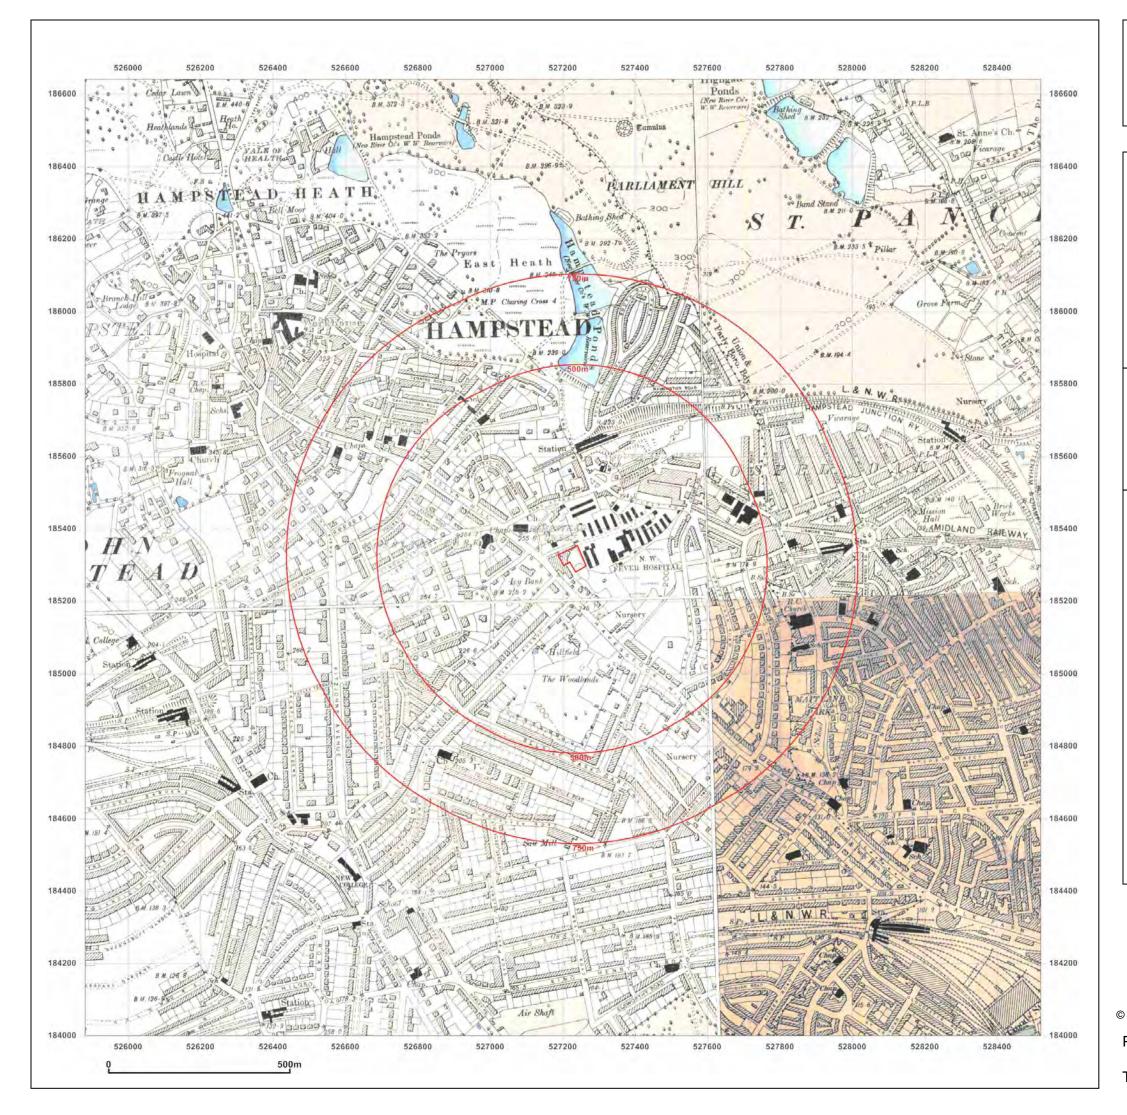

Map Name: County Series

Map date: 1870-1871

**Scale:** 1:2,500

**Printed at:** 1:2,500

 $\textcircled{\sc c}$  Crown copyright and database rights 2013 Ordnance Survey 100035207

Production date: 05 March 2014