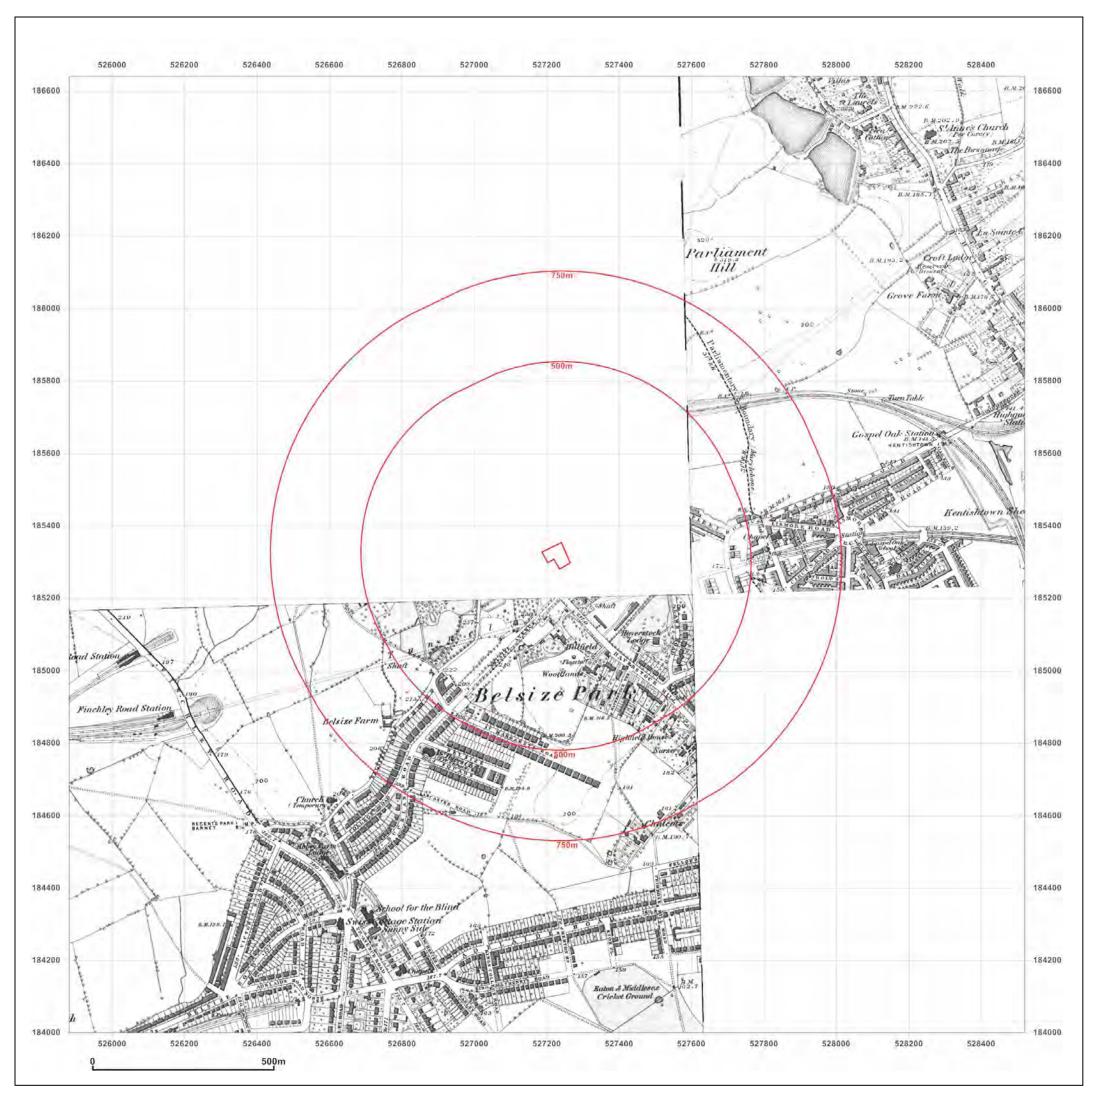

CONVENT OF THE SISTERS OF PROVIDENCE,BARTRAMS CONVENT HOSTEL,ROWLAND HILL STREET,LONDON, NW3 2AD

 Client Ref:
 CG/08753/JJM01

 Report Ref:
 CGL01-1325239

 Grid Ref:
 527230, 185320

Map Name: 1056 Scale Town Plan

Map date: 1866-1871

**Scale:** 1:1,056

**Printed at:** 1:1,056

Surveyed N/A Revised N/A Edition N/A Copyright N/A Levelled N/A Surveyed N/A Revised N/A Edition N/A Copyright N/A Levelled N/A Produced by **GroundSure** GroundSure Environmental Insight www.groundsure.com

Supplied by: www.centremapslive.com Groundsure@centremaps.com

 $\ensuremath{\textcircled{\text{\scriptsize C}}}$  Crown copyright and database rights 2013 Ordnance Survey 100035207

Production date: 05 March 2014

Ordnance Survey\*

Licensed Partner

CONVENT OF THE SISTERS OF PROVIDENCE,BARTRAMS CONVENT HOSTEL,ROWLAND HILL STREET,LONDON, NW3 2AD

 Client Ref:
 CG/08753/JJM01

 Report Ref:
 CGL01-1325239

 Grid Ref:
 527230, 185320