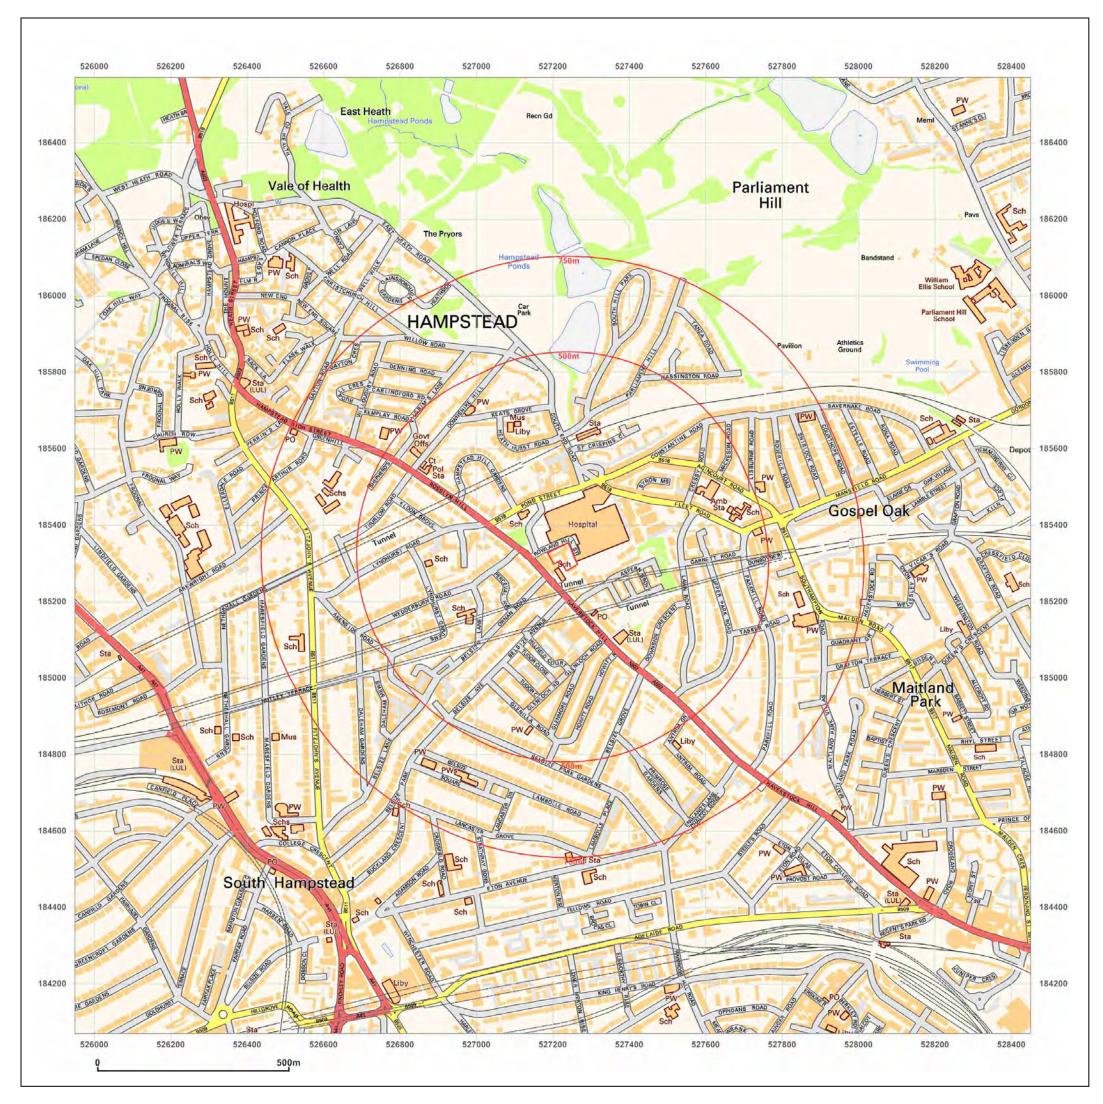

# Site Details:

| Report Ref: | CG/08753/JJM01<br>CGL01-1325239<br>527200, 185320 |
|-------------|---------------------------------------------------|
| Map Name:   | National Grid                                     |
|             |                                                   |

Map date: 2012

Scale: 1:10,000

**Printed at:** 1:10,000

 $\textcircled{\sc c}$  Crown copyright and database rights 2013 Ordnance Survey 100035207

Production date: 05 March 2014

|           | CG/08753/JJM01<br>CGL01-1325239 |
|-----------|---------------------------------|
| Grid Ref: | 527200, 185320                  |