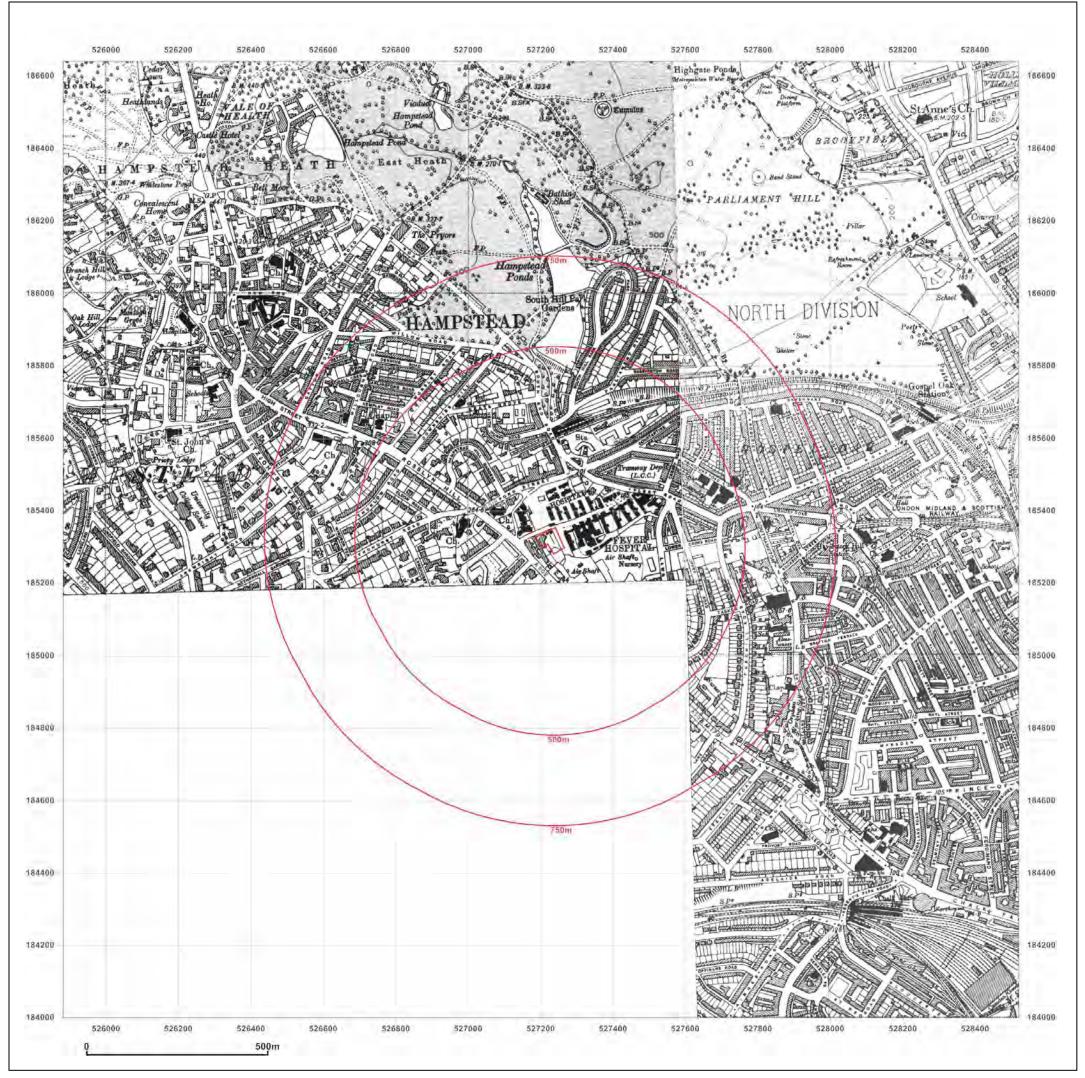

CONVENT OF THE SISTERS OF PROVIDENCE,BARTRAMS CONVENT HOSTEL,ROWLAND HILL STREET,LONDON, NW3 2AD

 Client Ref:
 CG/08753/JJM01

 Report Ref:
 CGL01-1325239

 Grid Ref:
 527230, 185320

Map Name: 1056 Scale Town Plan

Map date: 1866-1871

**Scale:** 1:1,056

**Printed at:** 1:1,056

Surveyed N/A Revised N/A Edition N/A Copyright N/A Levelled N/A Surveyed N/A Revised N/A Edition N/A Copyright N/A Levelled N/A Produced by **GroundSure** GroundSure Environmental Insight www.groundsure.com

Supplied by: www.centremapslive.com Groundsure@centremaps.com

 $\ensuremath{\textcircled{\text{\scriptsize C}}}$  Crown copyright and database rights 2013 Ordnance Survey 100035207

Production date: 05 March 2014

Ordnance Survey\*

Licensed Partner

CONVENT OF THE SISTERS OF PROVIDENCE,BARTRAMS CONVENT HOSTEL,ROWLAND HILL STREET,LONDON, NW3 2AD

 Client Ref:
 CG/08753/JJM01

 Report Ref:
 CGL01-1325239

 Grid Ref:
 527230, 185320