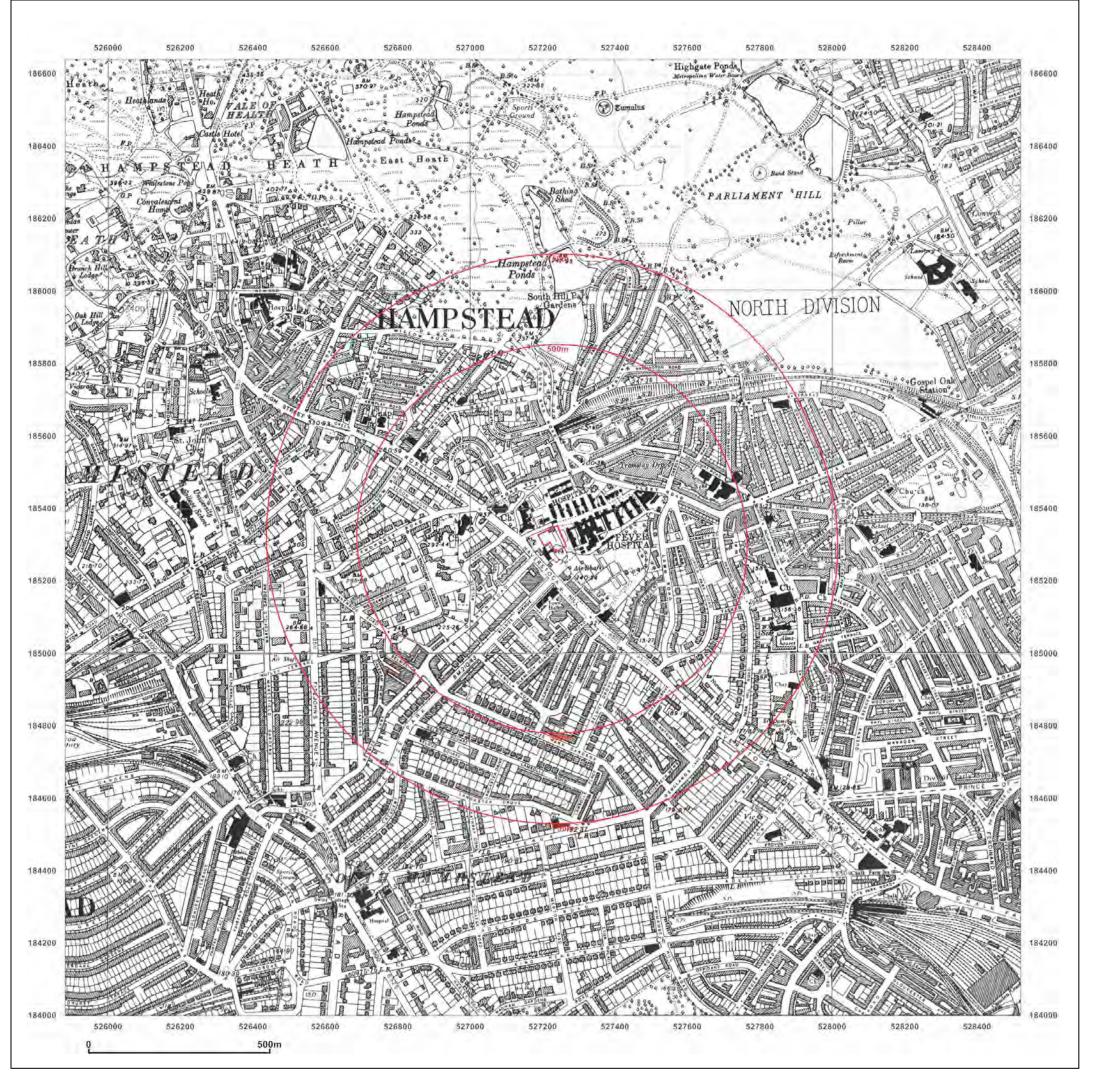

Map Name: Provisional

Map date: 1957-1958

**Scale:** 1:10,560

**Printed at:** 1:10,560

GroundSure Produced by
GroundSure Environmental Insight
www.groundsure.com

Supplied by: www.centremapslive.com Groundsure@centremaps.com

 $\ensuremath{\text{@}}$  Crown copyright and database rights 2013 Ordnance Survey 100035207

Production date: 05 March 2014

CONVENT OF THE SISTERS OF PROVIDENCE,BARTRAMS CONVENT HOSTEL,ROWLAND HILL STREET, LONDON, NW3