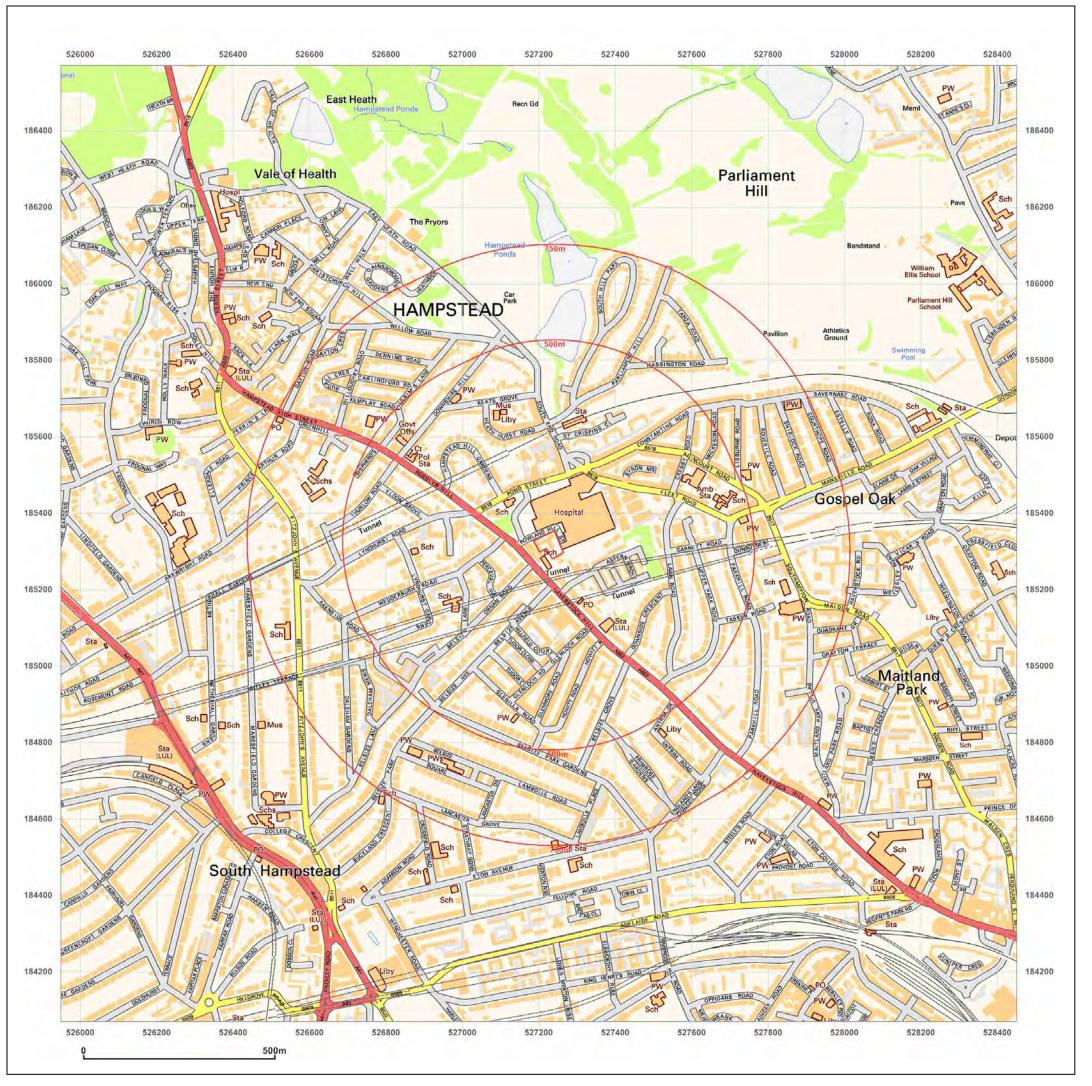

© Crown copyright and database rights 2013 Ordnance Survey 100035207

05 March 2014 Production date:

CONVENT OF THE SISTERS OF PROVIDENCE,BARTRAMS CONVENT HOSTEL,ROWLAND HILL STREET, LONDON, NW3

Client Ref: CG/08753/JJM01 **Report Ref:** CGL01-1325239 Grid Ref: 527200, 185320

Map Name: National Grid

Map date: 2012

1:10,000 Scale:

Produced by **GroundSure** GroundSure Environmental Insight www.groundsure.com

Supplied by: www.centremapslive.com Groundsure@centremaps.com

© Crown copyright and database rights 2013 Ordnance Survey 100035207

05 March 2014 Production date:

CONVENT OF THE SISTERS OF PROVIDENCE,BARTRAMS CONVENT HOSTEL,ROWLAND HILL STREET,LONDON, NW3

Client Ref: CG/08753/JJM01 **Report Ref:** CGL01-1325239 Grid Ref: 527200, 185320