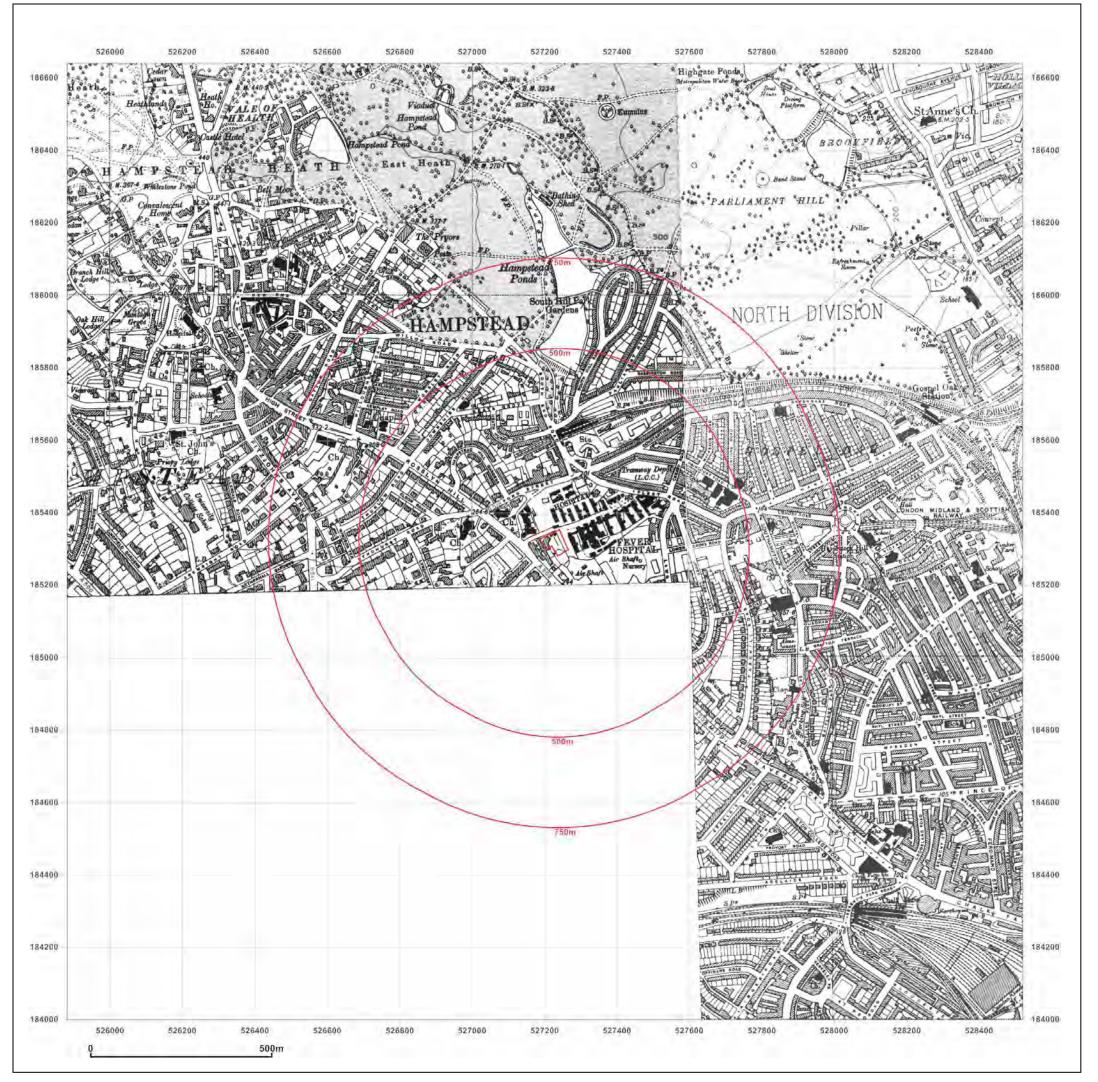

Client Ref: CG/08753/JJM01 **Report Ref:** CGL01-1325239 Grid Ref: 527200, 185320

Map Name: Provisional

Map date: 1948-1949

1:10,560 Scale:

**Printed at:** 1:10,560

Produced by **GroundSure** GroundSure Environmental Insight www.groundsure.com