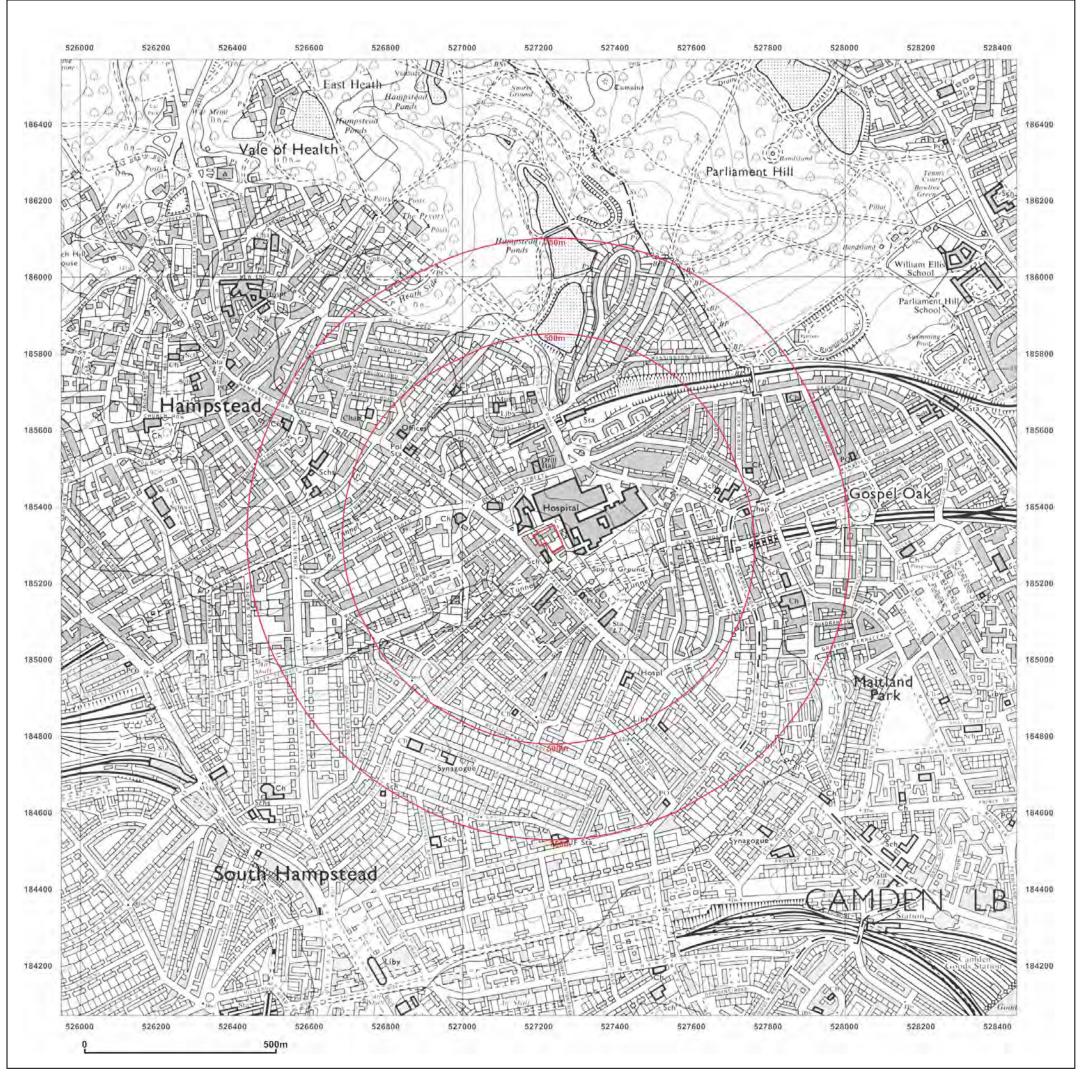

Map Name: National Grid

1991 Map date:

1:10,000 Scale:

**Printed at:** 1:10,000

Produced by GroundSure GroundSure Environmental Insight www.groundsure.com

Supplied by: www.centremapslive.com Groundsure@centremaps.com