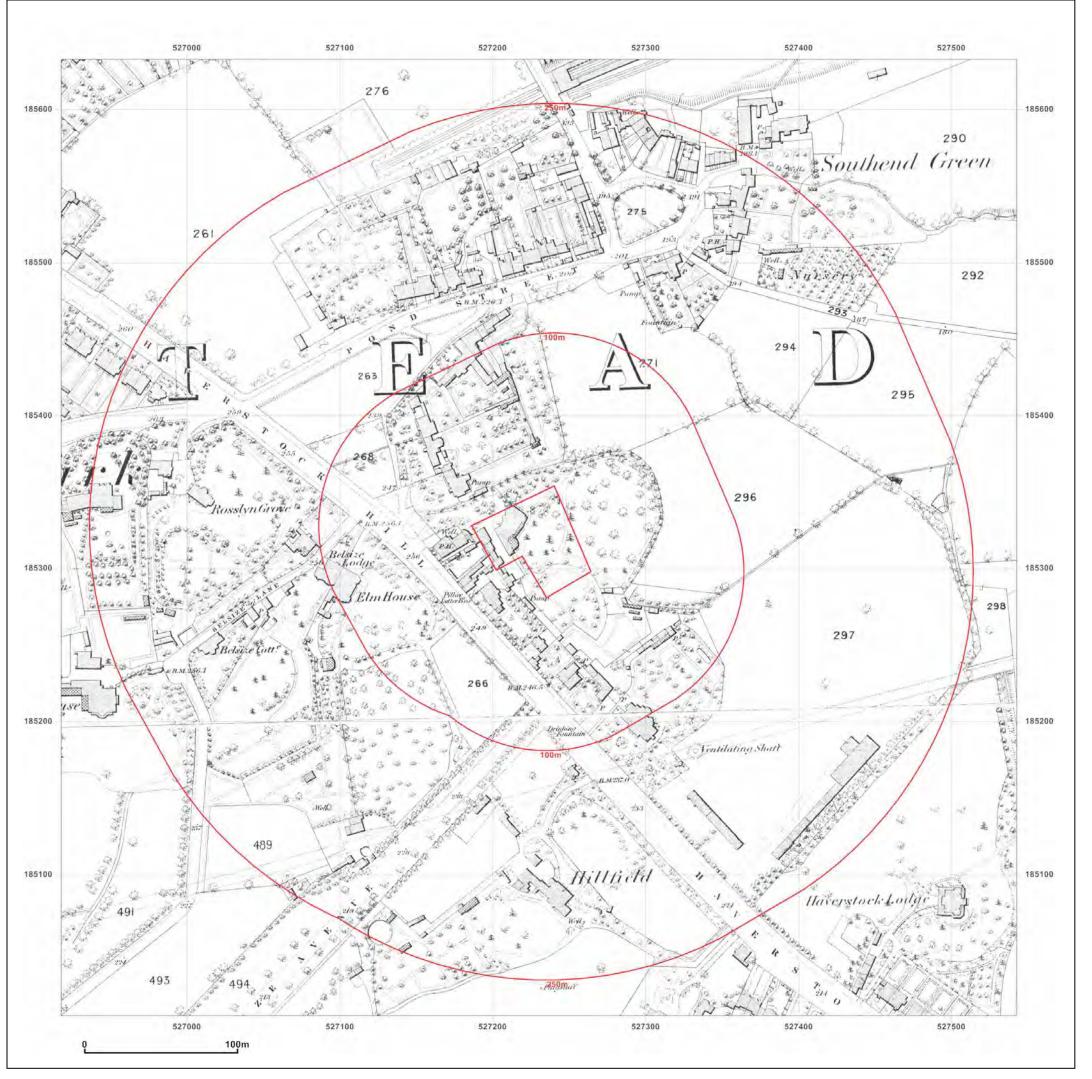

CONVENT OF THE SISTERS OF PROVIDENCE,BARTRAMS CONVENT HOSTEL,ROWLAND HILL STREET,LONDON, NW3 2AD

Client Ref: CG/08753/JJM01 Report Ref: CGL01-1325239 Grid Ref: 527230, 185320

Map Name: 1056 Scale Town Plan

Map date: 1893-1894

**Scale:** 1:1,056

**Printed at:** 1:1,056

GroundSure Produced by
GroundSure Environmental Insight
www.groundsure.com

Ordnance Survey®

Supplied by:
<a href="mailto:www.centremapslive.com">www.centremapslive.com</a>
Groundsure@centremaps.com

© Crown copyright and database rights 2013 Ordnance Survey 100035207

Production date: 05 March 2014

CONVENT OF THE SISTERS OF PROVIDENCE,BARTRAMS CONVENT HOSTEL,ROWLAND HILL STREET,LONDON, NW3 2AD

Client Ref: CG/08753/JJM01 **Report Ref:** CGL01-1325239 527230, 185320 Grid Ref: