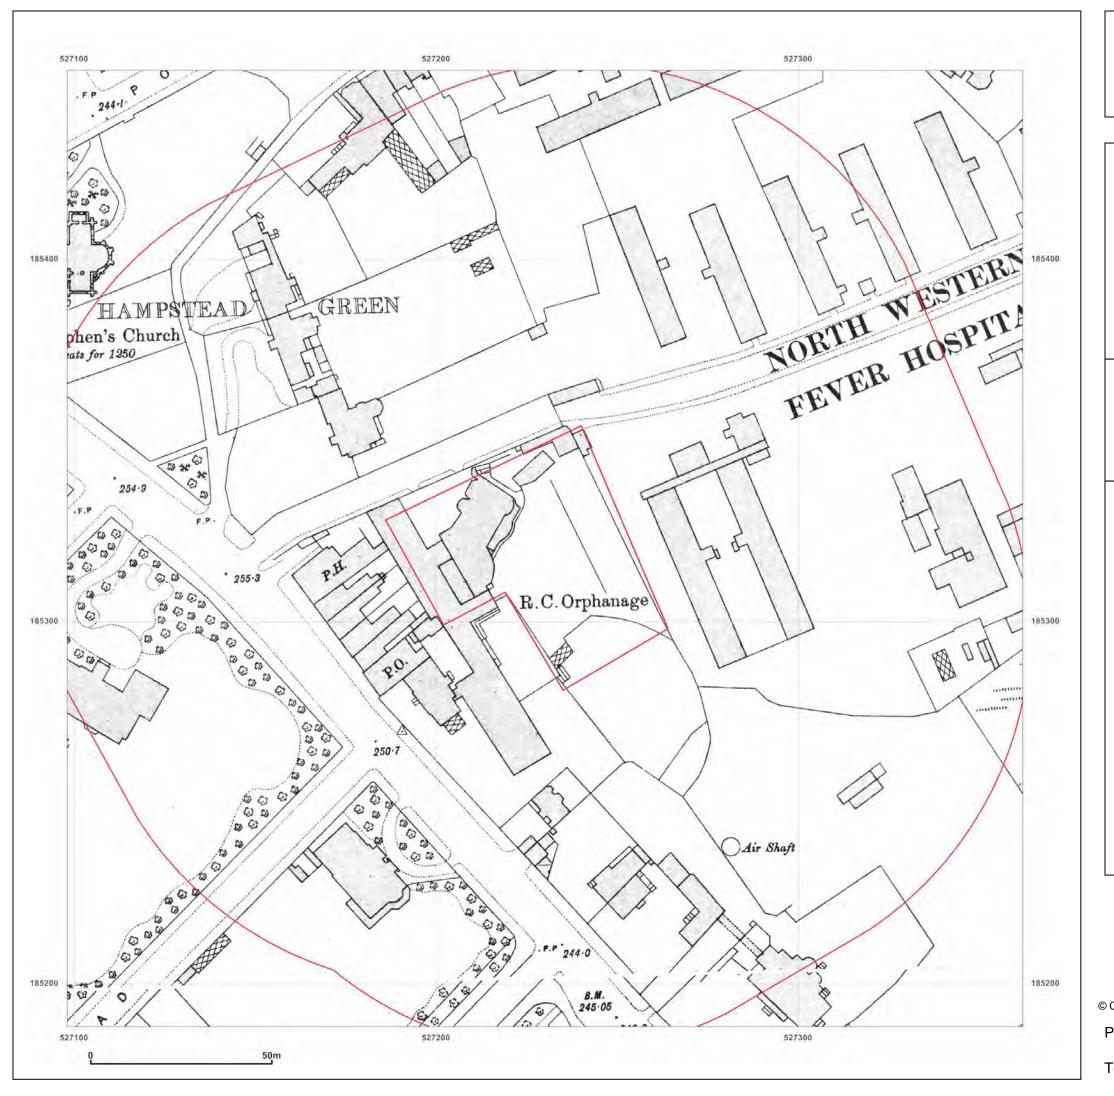

CONVENT OF THE SISTERS OF PROVIDENCE,BARTRAMS CONVENT HOSTEL,ROWLAND HILL STREET,LONDON, NW3 2AD

Client Ref: CG/08753/JJM01 Report Ref: CGL01-1325239 Grid Ref: 527230, 185320

Map Name: 1056 Scale Town Plan

Map date: 1893-1894

**Scale:** 1:1,056

**Printed at:** 1:1,056

GroundSure Produced by
GroundSure Environmental Insight
www.groundsure.com

Ordnance Survey®

Supplied by:
<a href="mailto:www.centremapslive.com">www.centremapslive.com</a>
Groundsure@centremaps.com

© Crown copyright and database rights 2013 Ordnance Survey 100035207

Production date: 05 March 2014

CONVENT OF THE SISTERS OF PROVIDENCE,BARTRAMS CONVENT HOSTEL,ROWLAND HILL STREET,LONDON, NW3 2AD

Client Ref: CG/08753/JJM01 **Report Ref:** CGL01-1325239 527230, 185320 Grid Ref: