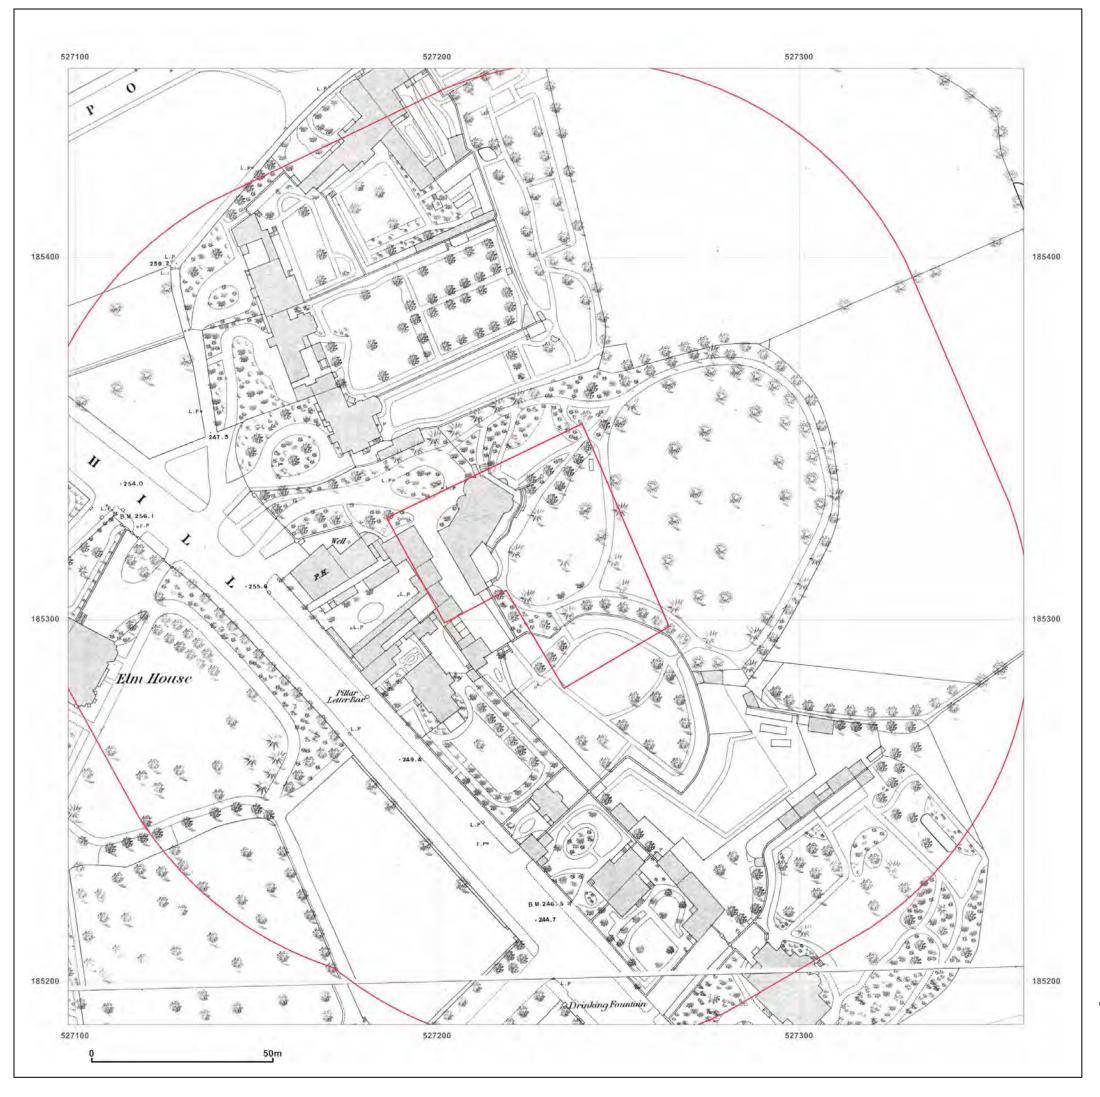

Map Name: 1056 Scale Town Plan

1866-1871 Map date:

Scale: 1:1,056

**Printed at:** 1:1,056

Produced by GroundSure GroundSure Environmental Insight www.groundsure.com

Supplied by: www.centremapslive.com Groundsure@centremaps.com

© Crown copyright and database rights 2013 Ordnance Survey 100035207

05 March 2014 Production date:

CONVENT OF THE SISTERS OF PROVIDENCE,BARTRAMS CONVENT HOSTEL,ROWLAND HILL STREET,LONDON, NW3 2AD

Client Ref: CG/08753/JJM01 **Report Ref:** CGL01-1325239 527230, 185320 Grid Ref: