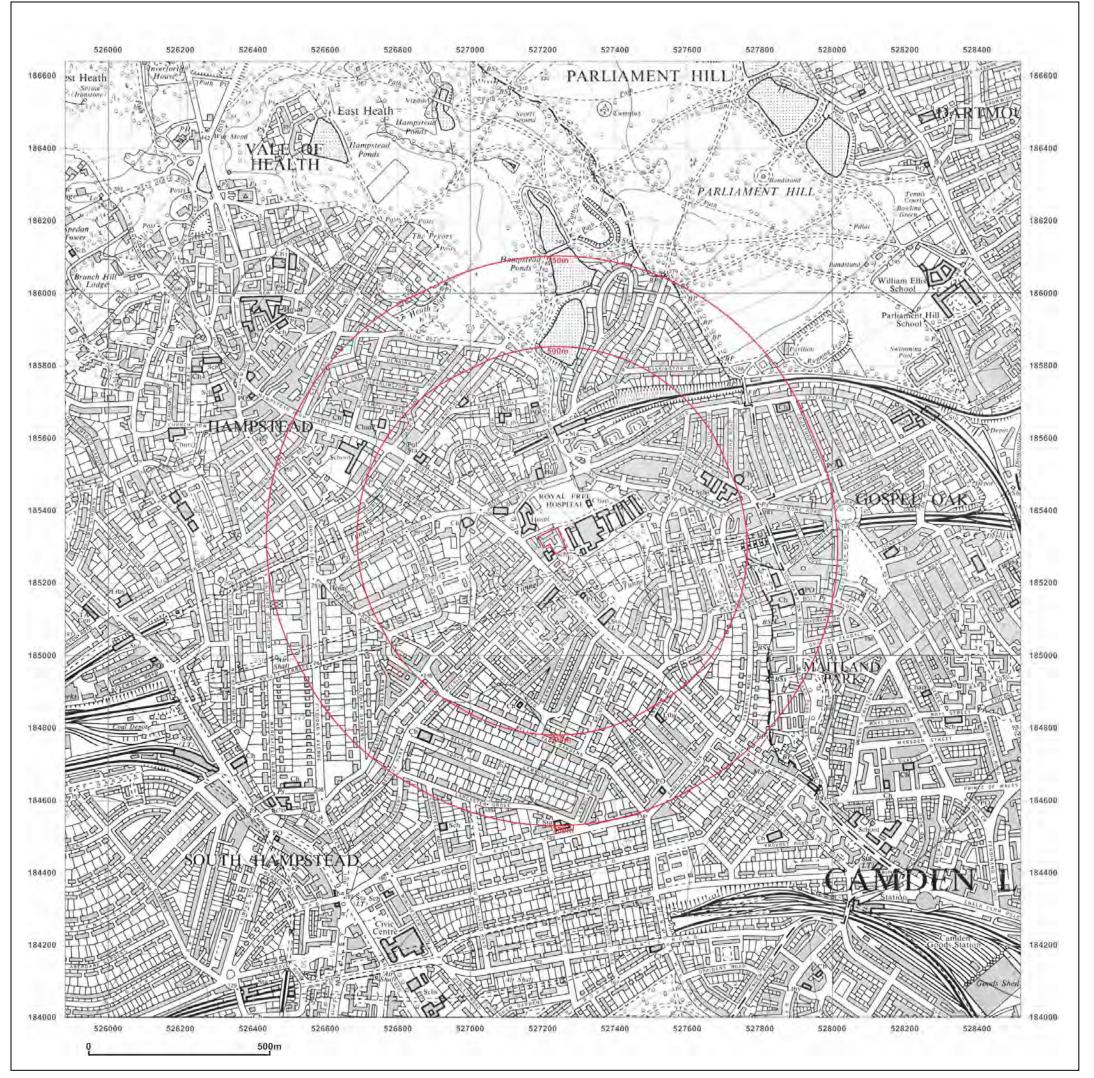

Map Name: National Grid

Map date: 2012

1:10,000 Scale:

Produced by **GroundSure** GroundSure Environmental Insight www.groundsure.com

Supplied by: www.centremapslive.com Groundsure@centremaps.com

© Crown copyright and database rights 2013 Ordnance Survey 100035207