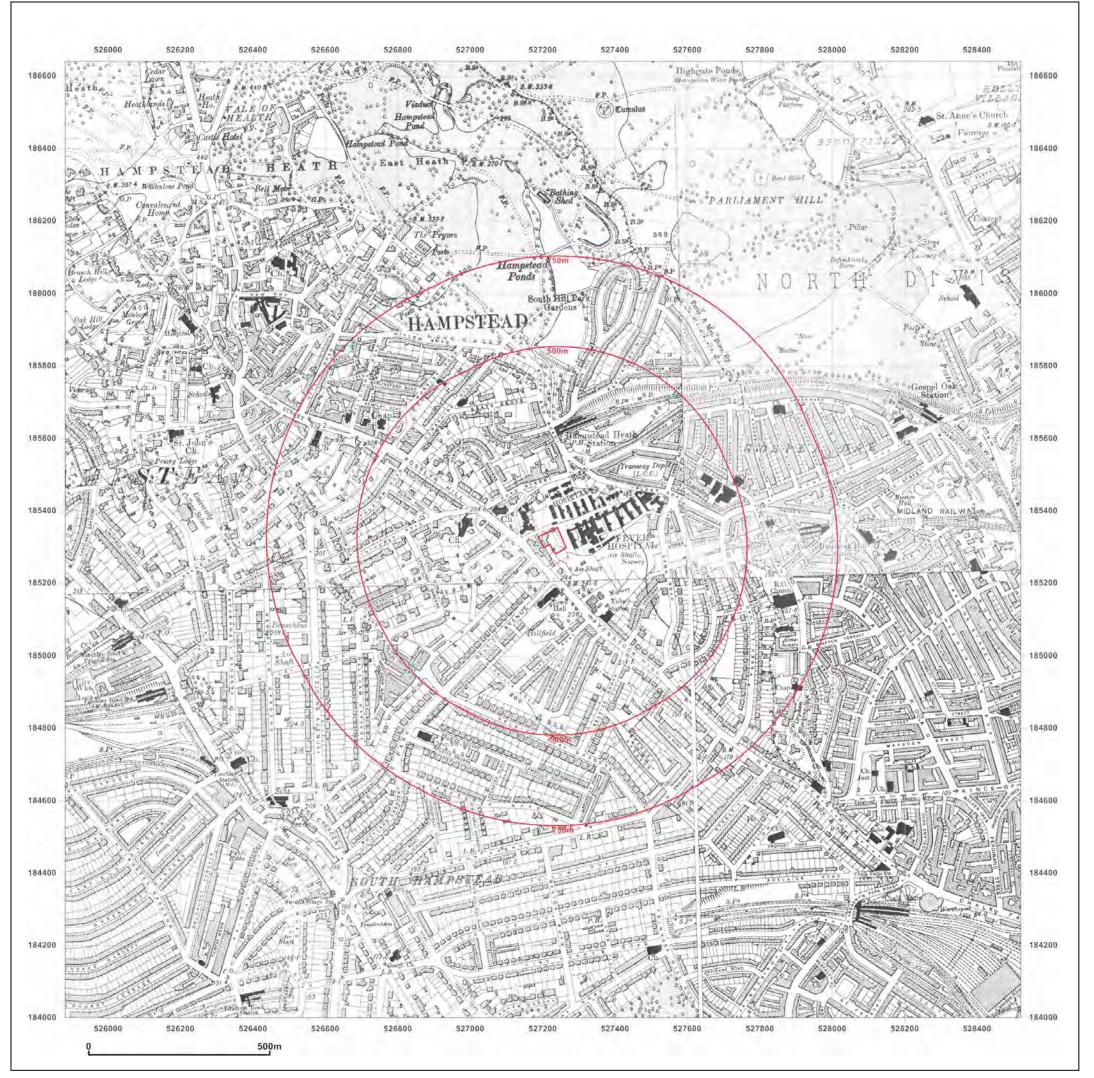

Map Name: National Grid

Map date: 2012

1:10,000 Scale:

Produced by **GroundSure** GroundSure Environmental Insight www.groundsure.com

Supplied by: www.centremapslive.com Groundsure@centremaps.com

© Crown copyright and database rights 2013 Ordnance Survey 100035207

05 March 2014 Production date:

CONVENT OF THE SISTERS OF PROVIDENCE,BARTRAMS CONVENT HOSTEL,ROWLAND HILL STREET,LONDON, NW3

Client Ref: CG/08753/JJM01 **Report Ref:** CGL01-1325239 Grid Ref: 527200, 185320

Map Name: 1:10,000 Raster

2002 Map date:

Scale:

Produced by **GroundSure** GroundSure Environmental Insight www.groundsure.com

Supplied by: www.centremapslive.com Groundsure@centremaps.com

© Crown copyright and database rights 2013 Ordnance Survey 100035207