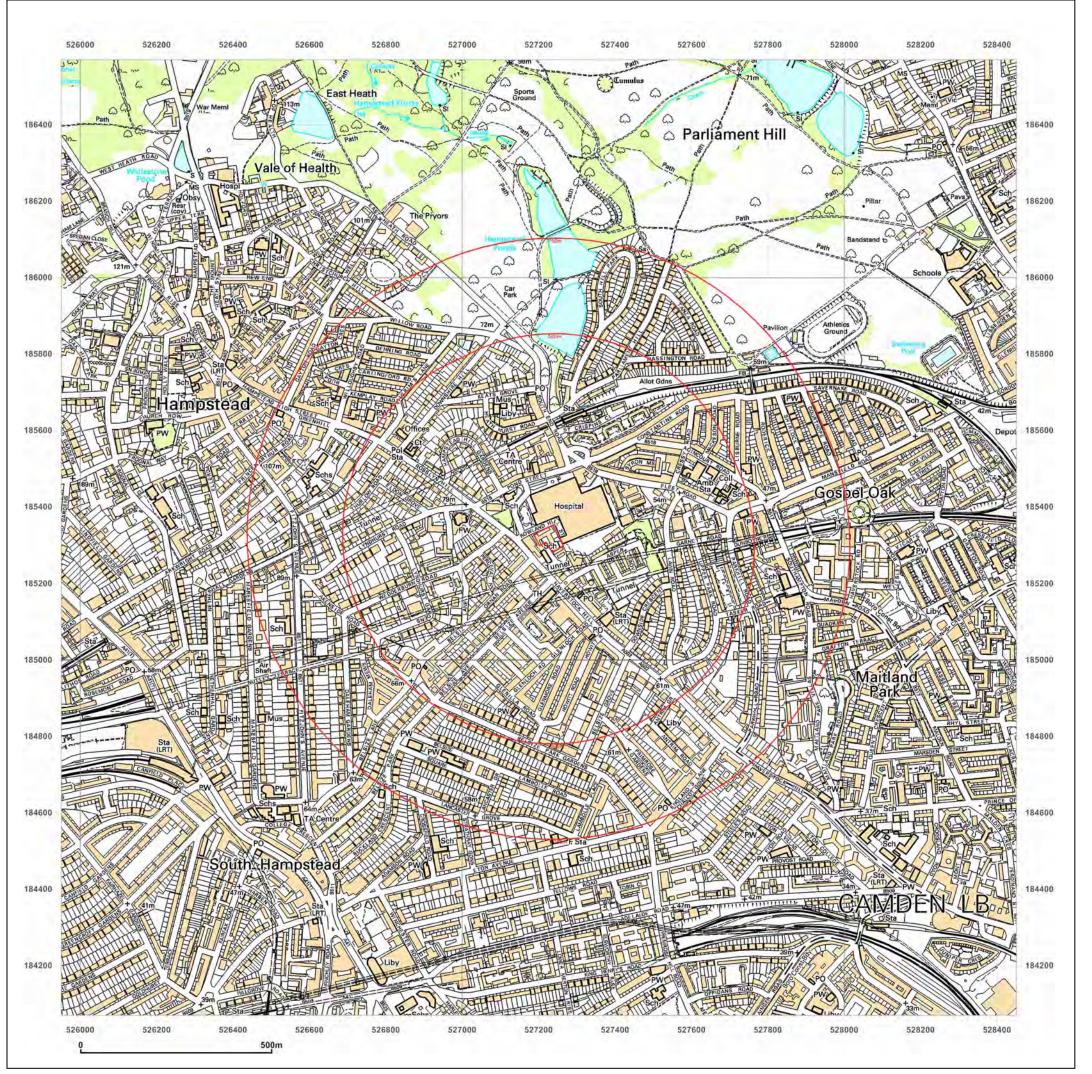

05 March 2014 Production date:

CONVENT OF THE SISTERS OF PROVIDENCE,BARTRAMS CONVENT HOSTEL,ROWLAND HILL STREET,LONDON, NW3

Client Ref: CG/08753/JJM01 **Report Ref:** CGL01-1325239 Grid Ref: 527200, 185320

Map Name: 1:10,000 Raster

2002 Map date:

Scale:

Produced by **GroundSure** GroundSure Environmental Insight www.groundsure.com

Supplied by: www.centremapslive.com Groundsure@centremaps.com

© Crown copyright and database rights 2013 Ordnance Survey 100035207

05 March 2014 Production date:

CONVENT OF THE SISTERS OF PROVIDENCE,BARTRAMS CONVENT HOSTEL,ROWLAND HILL STREET, LONDON, NW3

Client Ref: CG/08753/JJM01 **Report Ref:** CGL01-1325239 Grid Ref: 527200, 185320