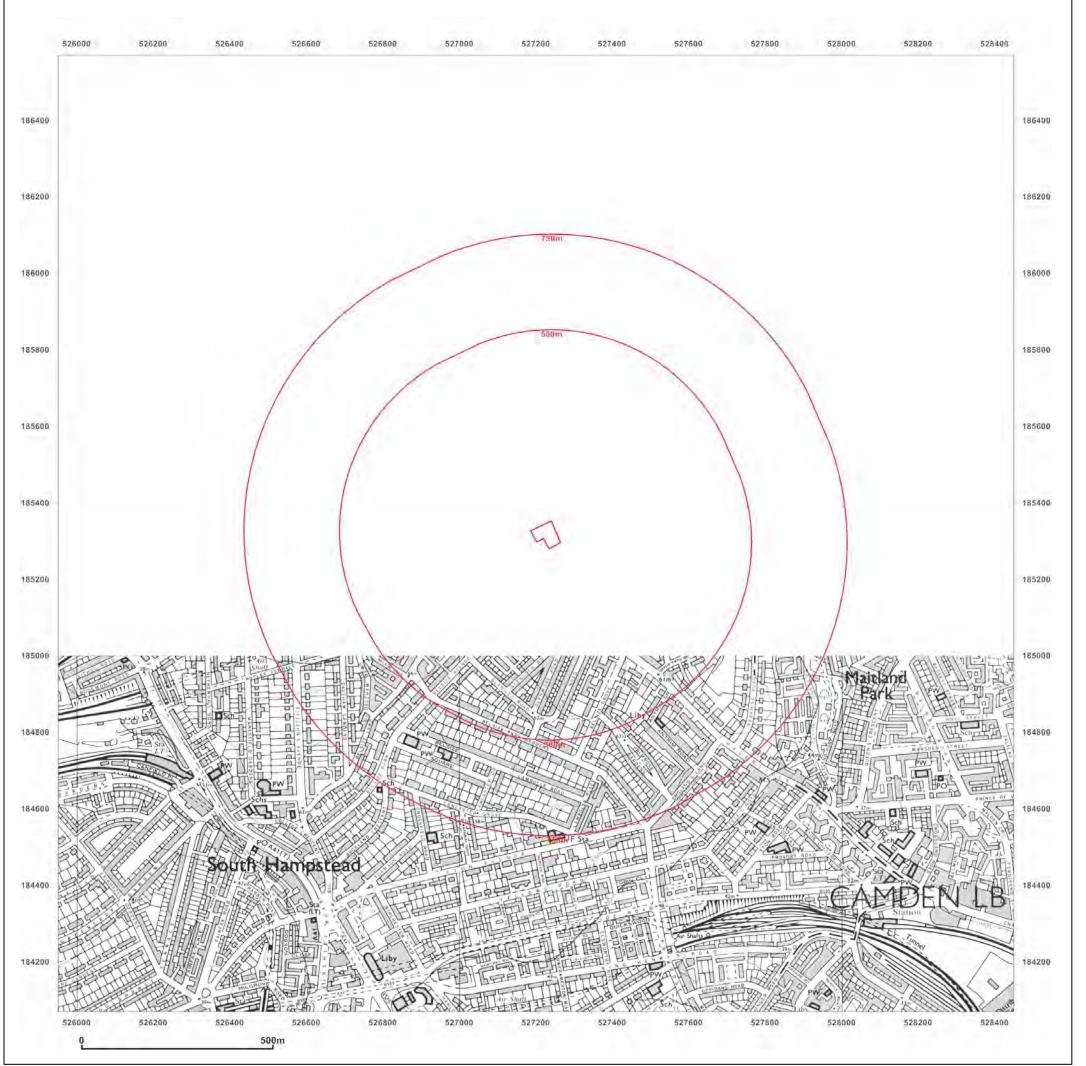

Map Name: National Grid

Map date: 2012

1:10,000 Scale:

Produced by **GroundSure** GroundSure Environmental Insight www.groundsure.com

Supplied by: www.centremapslive.com Groundsure@centremaps.com

© Crown copyright and database rights 2013 Ordnance Survey 100035207