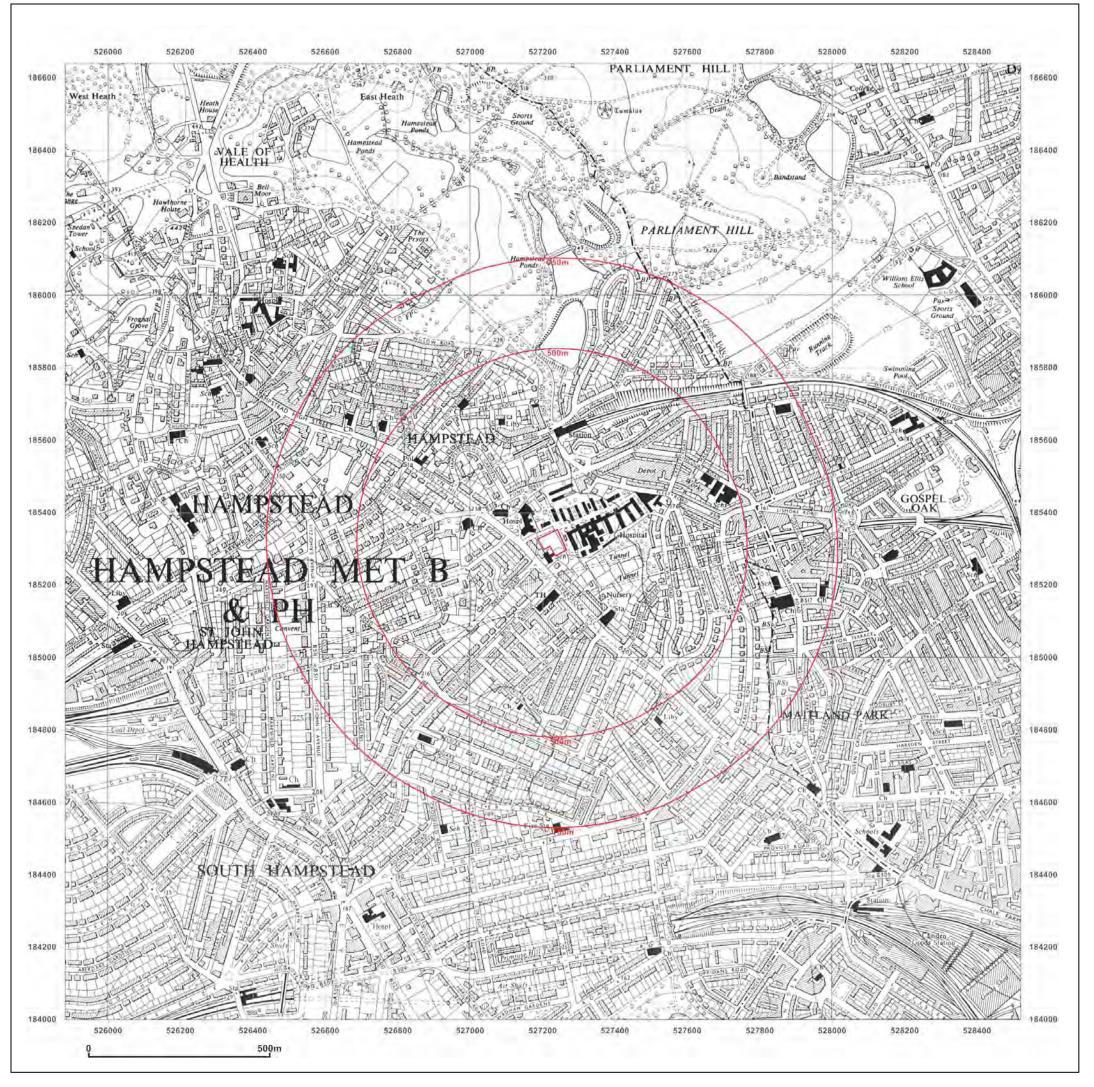

Map Name: National Grid

1991 Map date:

1:10,000 Scale:

**Printed at:** 1:10,000

Produced by GroundSure GroundSure Environmental Insight www.groundsure.com

Supplied by: www.centremapslive.com Groundsure@centremaps.com