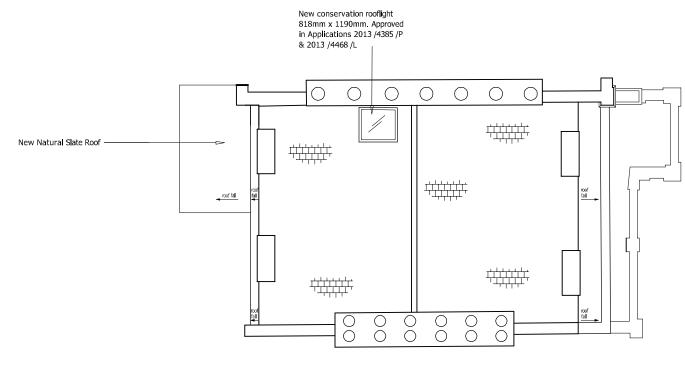

[m]

M 1:100

EXISTING ROOF PLAN See photo 1

PROPOSED ROOF PLAN See photos 2 & 3

| pers re located at  |  | DESIGN ASS<br>LIMIT<br>7A FILMER MEWS, 7<br>LONDON, S<br>TEL: 020 7610 6122 F | I DESIGN ASSOCIATES<br>LIMITED<br>7A FILMER MEWS, 75 FILMER ROAD<br>LONDON, SW6 7JF<br>EL: 020 7610 6122 FAX: 020 7610 6941<br>wwindgo.gb.net |              |        |  |
|---------------------|--|-------------------------------------------------------------------------------|-----------------------------------------------------------------------------------------------------------------------------------------------|--------------|--------|--|
|                     |  | PROJECT                                                                       | SOALE                                                                                                                                         | DATE         | DWG NO |  |
|                     |  | 2 CHALCOT SQUARE<br>LONDON<br>NW1                                             | 1:50<br>@ A3                                                                                                                                  | JULY<br>2014 | CS 13  |  |
|                     |  |                                                                               | REVISION                                                                                                                                      |              |        |  |
|                     |  | EXISTING<br>& PROPOSED                                                        |                                                                                                                                               |              |        |  |
| JILDING APPLICATION |  | ROOF                                                                          |                                                                                                                                               |              |        |  |
|                     |  |                                                                               |                                                                                                                                               |              |        |  |