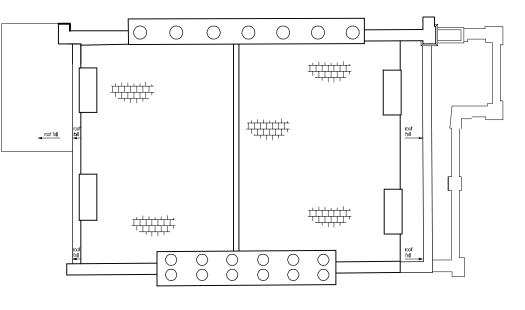

[m]

M 1:100

EXISTING ROOF PLAN See photo 1

PROPOSED ROOF PLAN See photos 2 & 3

| pers re located at  |  | DESIGN ASS<br>LIMIT<br>7A FILMER MEWS, 7<br>LONDON, S<br>TEL: 020 7610 6122 F | I DESIGN ASSOCIATES<br>LIMITED<br>7A FILMER MEWS, 75 FILMER ROAD<br>LONDON, SW6 7JF<br>EL: 020 7610 6122 FAX: 020 7610 6941<br>wwindgo.gb.net |              |        |  |
|---------------------|--|-------------------------------------------------------------------------------|-----------------------------------------------------------------------------------------------------------------------------------------------|--------------|--------|--|
|                     |  | PROJECT                                                                       | SOALE                                                                                                                                         | DATE         | DWG NO |  |
|                     |  | 2 CHALCOT SQUARE<br>LONDON<br>NW1                                             | 1:50<br>@ A3                                                                                                                                  | JULY<br>2014 | CS 13  |  |
|                     |  |                                                                               | REVISION                                                                                                                                      |              |        |  |
|                     |  | EXISTING<br>& PROPOSED                                                        |                                                                                                                                               |              |        |  |
| JILDING APPLICATION |  | ROOF                                                                          |                                                                                                                                               |              |        |  |
|                     |  |                                                                               |                                                                                                                                               |              |        |  |