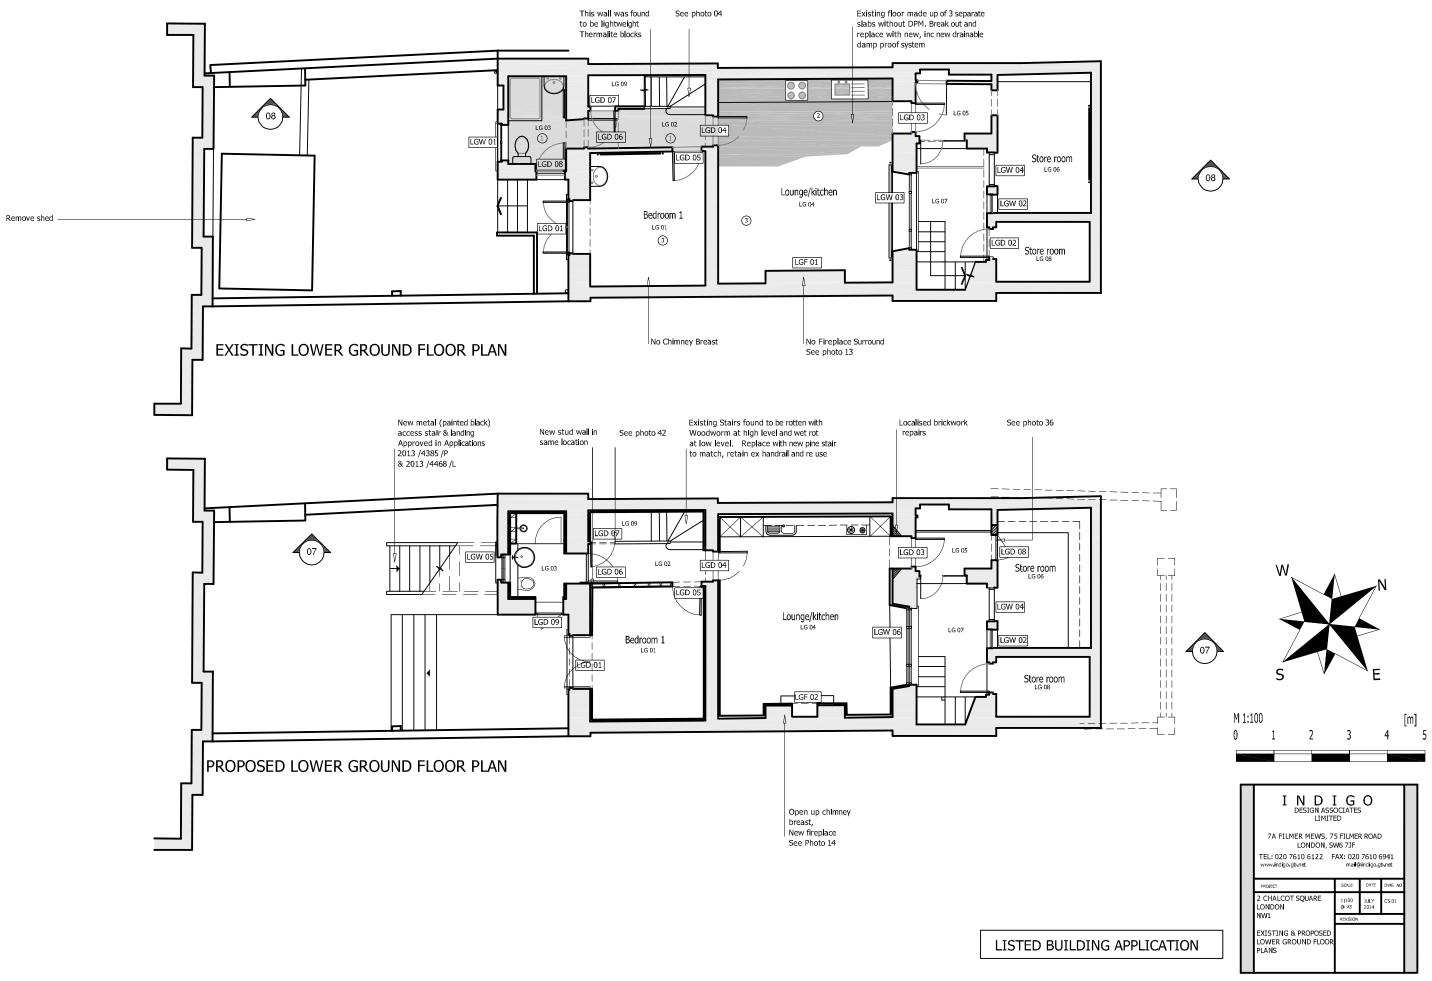

EXISTING SECOND FLOOR PLAN



## M 1:100 [m] 0 5 2 3 4 1 I N D I G O 7A FILMER MEWS, 75 FILMER ROAD LONDON, SW6 7JF TEL: 020 7610 6122 FAX: 020 7610 6941 www.indigo.gb.net mai@indigo.gb.net 2 CHALCOT SQUARE LONDON NW1 EXISTING & PROPOSEI SECOND FLOOR PLANS







[m]

M 1:100



EXISTING ROOF PLAN See photo 1



PROPOSED ROOF PLAN See photos 2 & 3





| pers re located at  |  | DESIGN ASS<br>LIMIT<br>7A FILMER MEWS, 7<br>LONDON, S<br>TEL: 020 7610 6122 F | I DESIGN ASSOCIATES<br>LIMITED<br>7A FILMER MEWS, 75 FILMER ROAD<br>LONDON, SW6 7JF<br>EL: 020 7610 6122 FAX: 020 7610 6941<br>wwindgo.gb.net |              |        |  |
|---------------------|--|-------------------------------------------------------------------------------|-----------------------------------