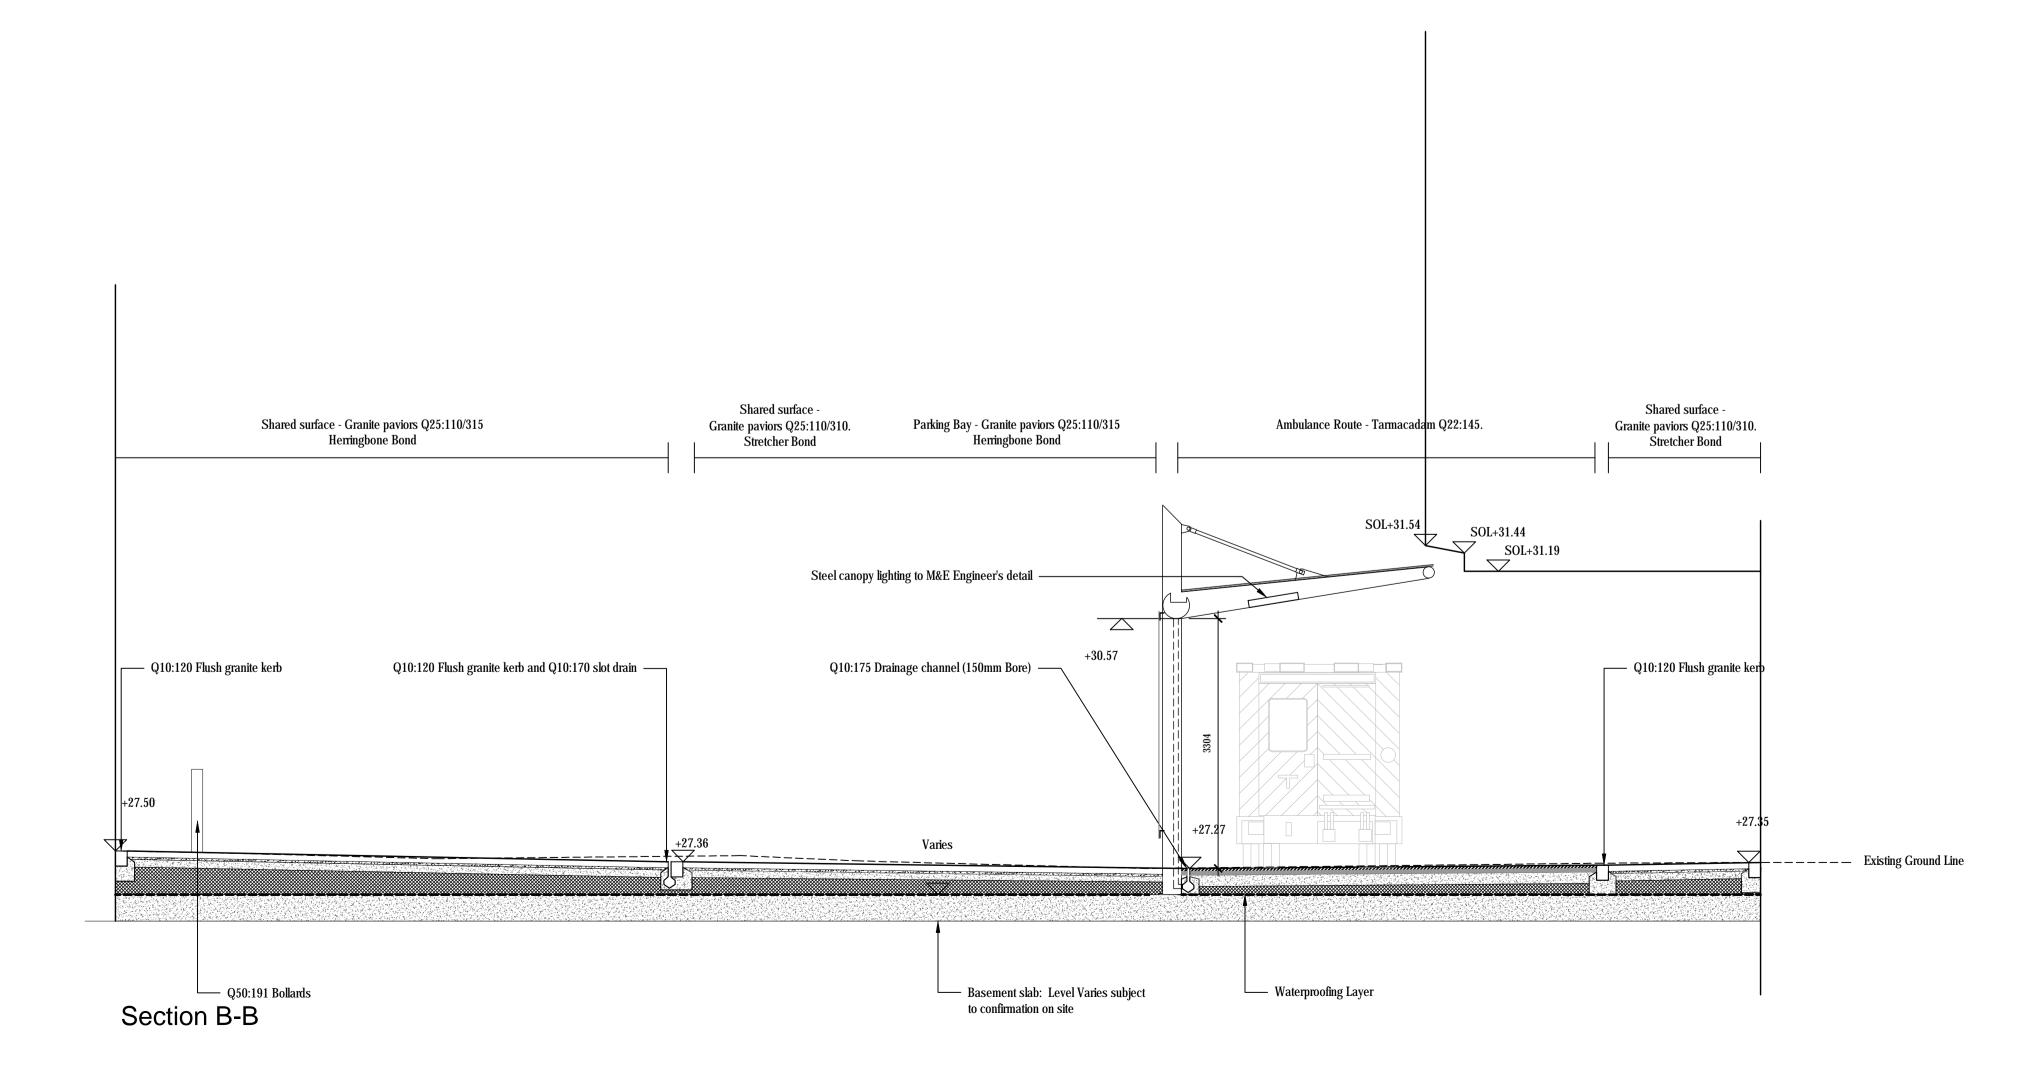

| 0 | 1m | 2m | 3m | 4m | 5m |
|---|----|----|----|----|----|

CANOPY STRUCTURE FINISHED WITH POLYESTER POWDER COATING COLOUR RAL 9010 (WHITE).

CANOPY GUTTERING FORMED WITHIN STRUCTRE AND RAINWATER DOWN PIPES HOUSED WITHIN STANCHIONS DISCHARGING TO DRAINAGE CHANNEL.