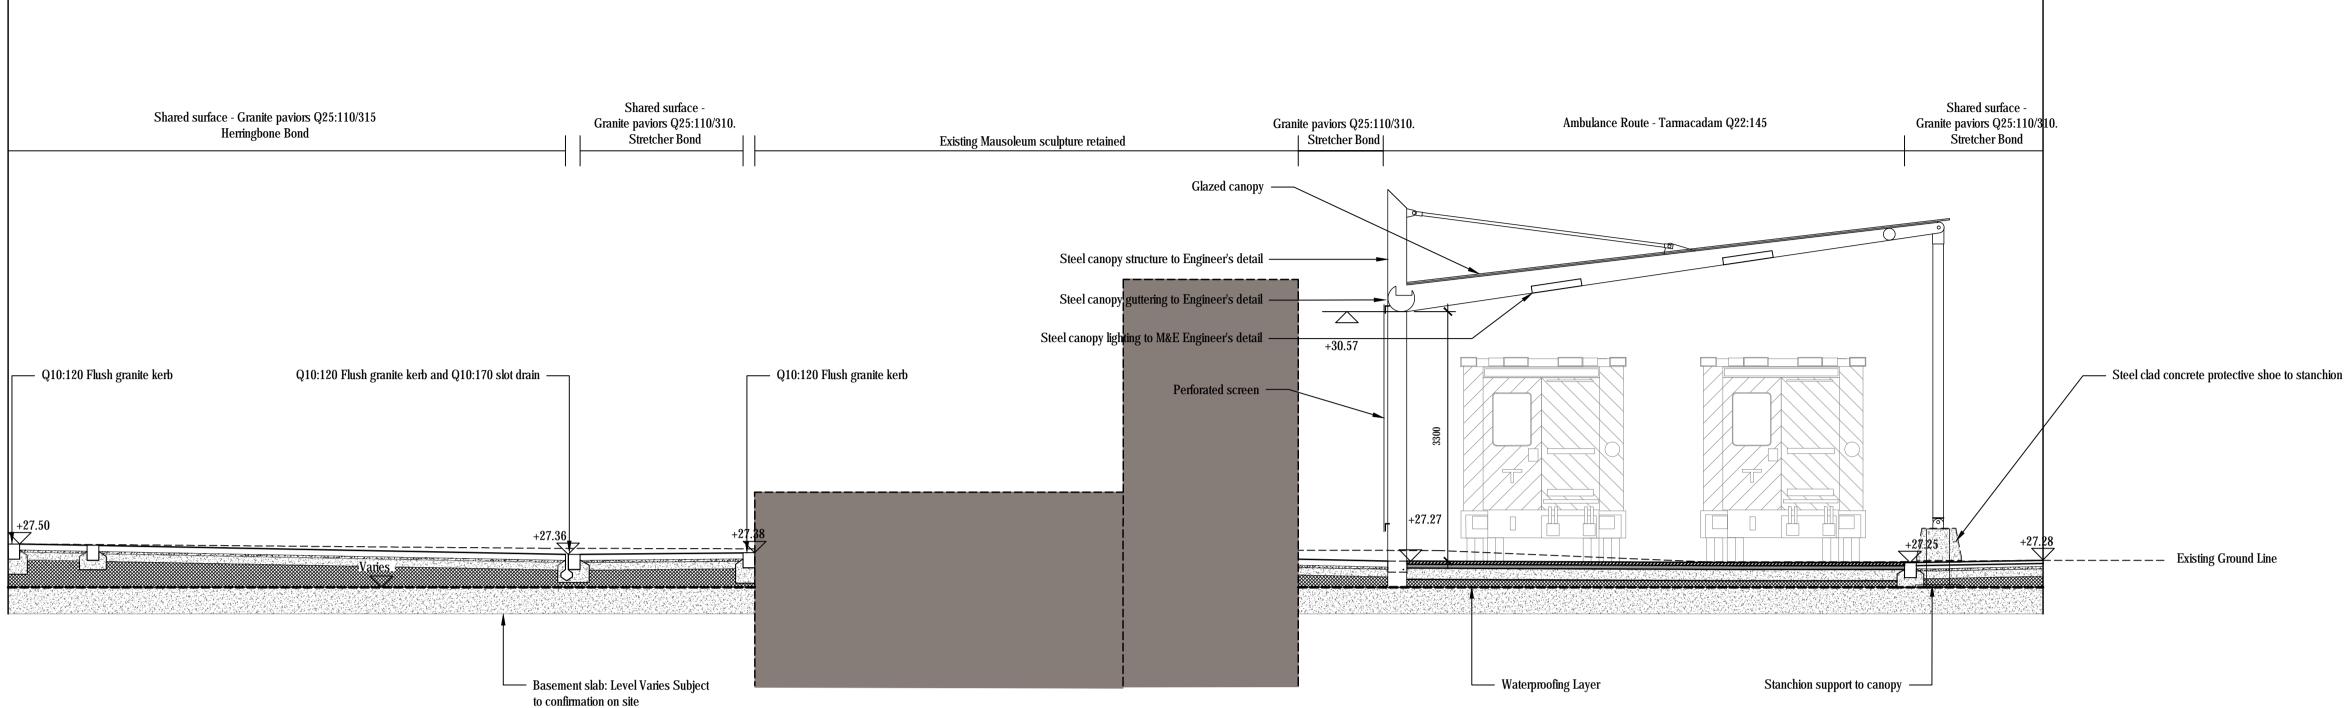

| 0 | 1m | 2m | 3m | 4m | 5m |
|---|----|----|----|----|----|

CANOPY STRUCTURE FINISHED WITH POLYESTER POWDER COATING COLOUR RAL 9010 (WHITE).

CANOPY GUTTERING FORMED WITHIN STRUCTRE AND RAINWATER DOWN PIPES HOUSED WITHIN STANCHIONS DISCHARGING TO DRAINAGE CHANNEL.