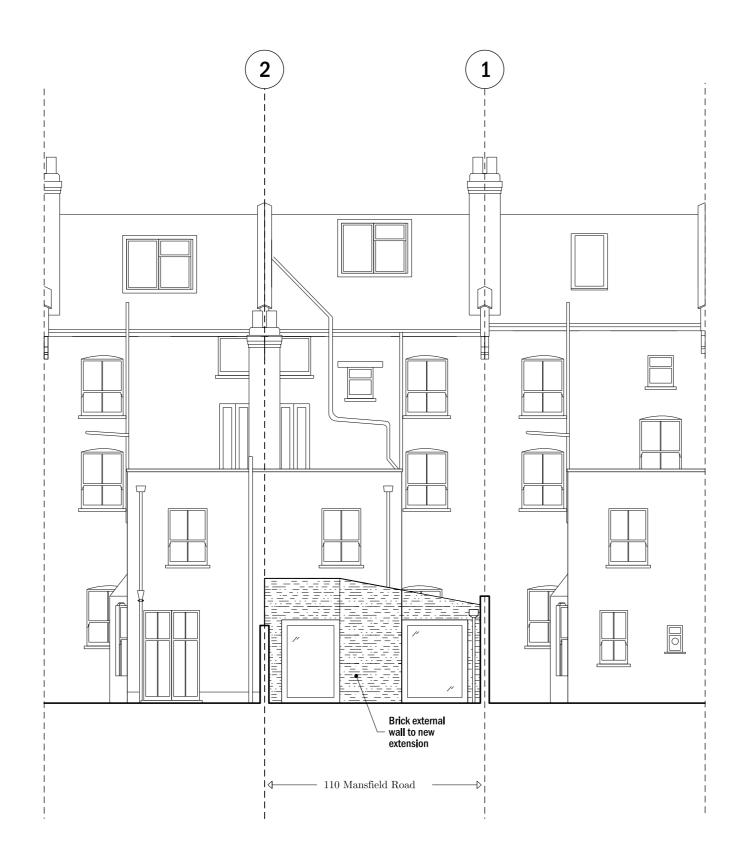

| Change to material of proposed rear extension   |                                                        |                 | 27.10.2014  |                                                                | RjC  | Α    |
|-------------------------------------------------|--------------------------------------------------------|-----------------|-------------|----------------------------------------------------------------|------|------|
| Revision description                            |                                                        |                 | Date        |                                                                | Init | Rev  |
| rcka                                            | k d <sup>3 Dyers Buildings</sup><br>London<br>EC1N 2JT |                 | T<br>F<br>W | +44 (0) 20 7831 7002<br>+44 (0) 20 7060 1940<br>www.rcka.co.uk |      |      |
| Title<br>Rear Eleva<br>General Ar<br>As Propose | rangement                                              |                 |             |                                                                |      |      |
| Project                                         | Client                                                 |                 |             |                                                                |      |      |
| Mansfield 1                                     | Pana                                                   | Panamax Limited |             |                                                                |      |      |
| Date 06.08.2014                                 | Drawn by AB                                            | Checked         | -           | Scale                                                          |      | @ A3 |
| Job No <b>1421</b>                              | Drwg No                                                | L-GA-8          | 02          | Revis                                                          | sion | Α    |