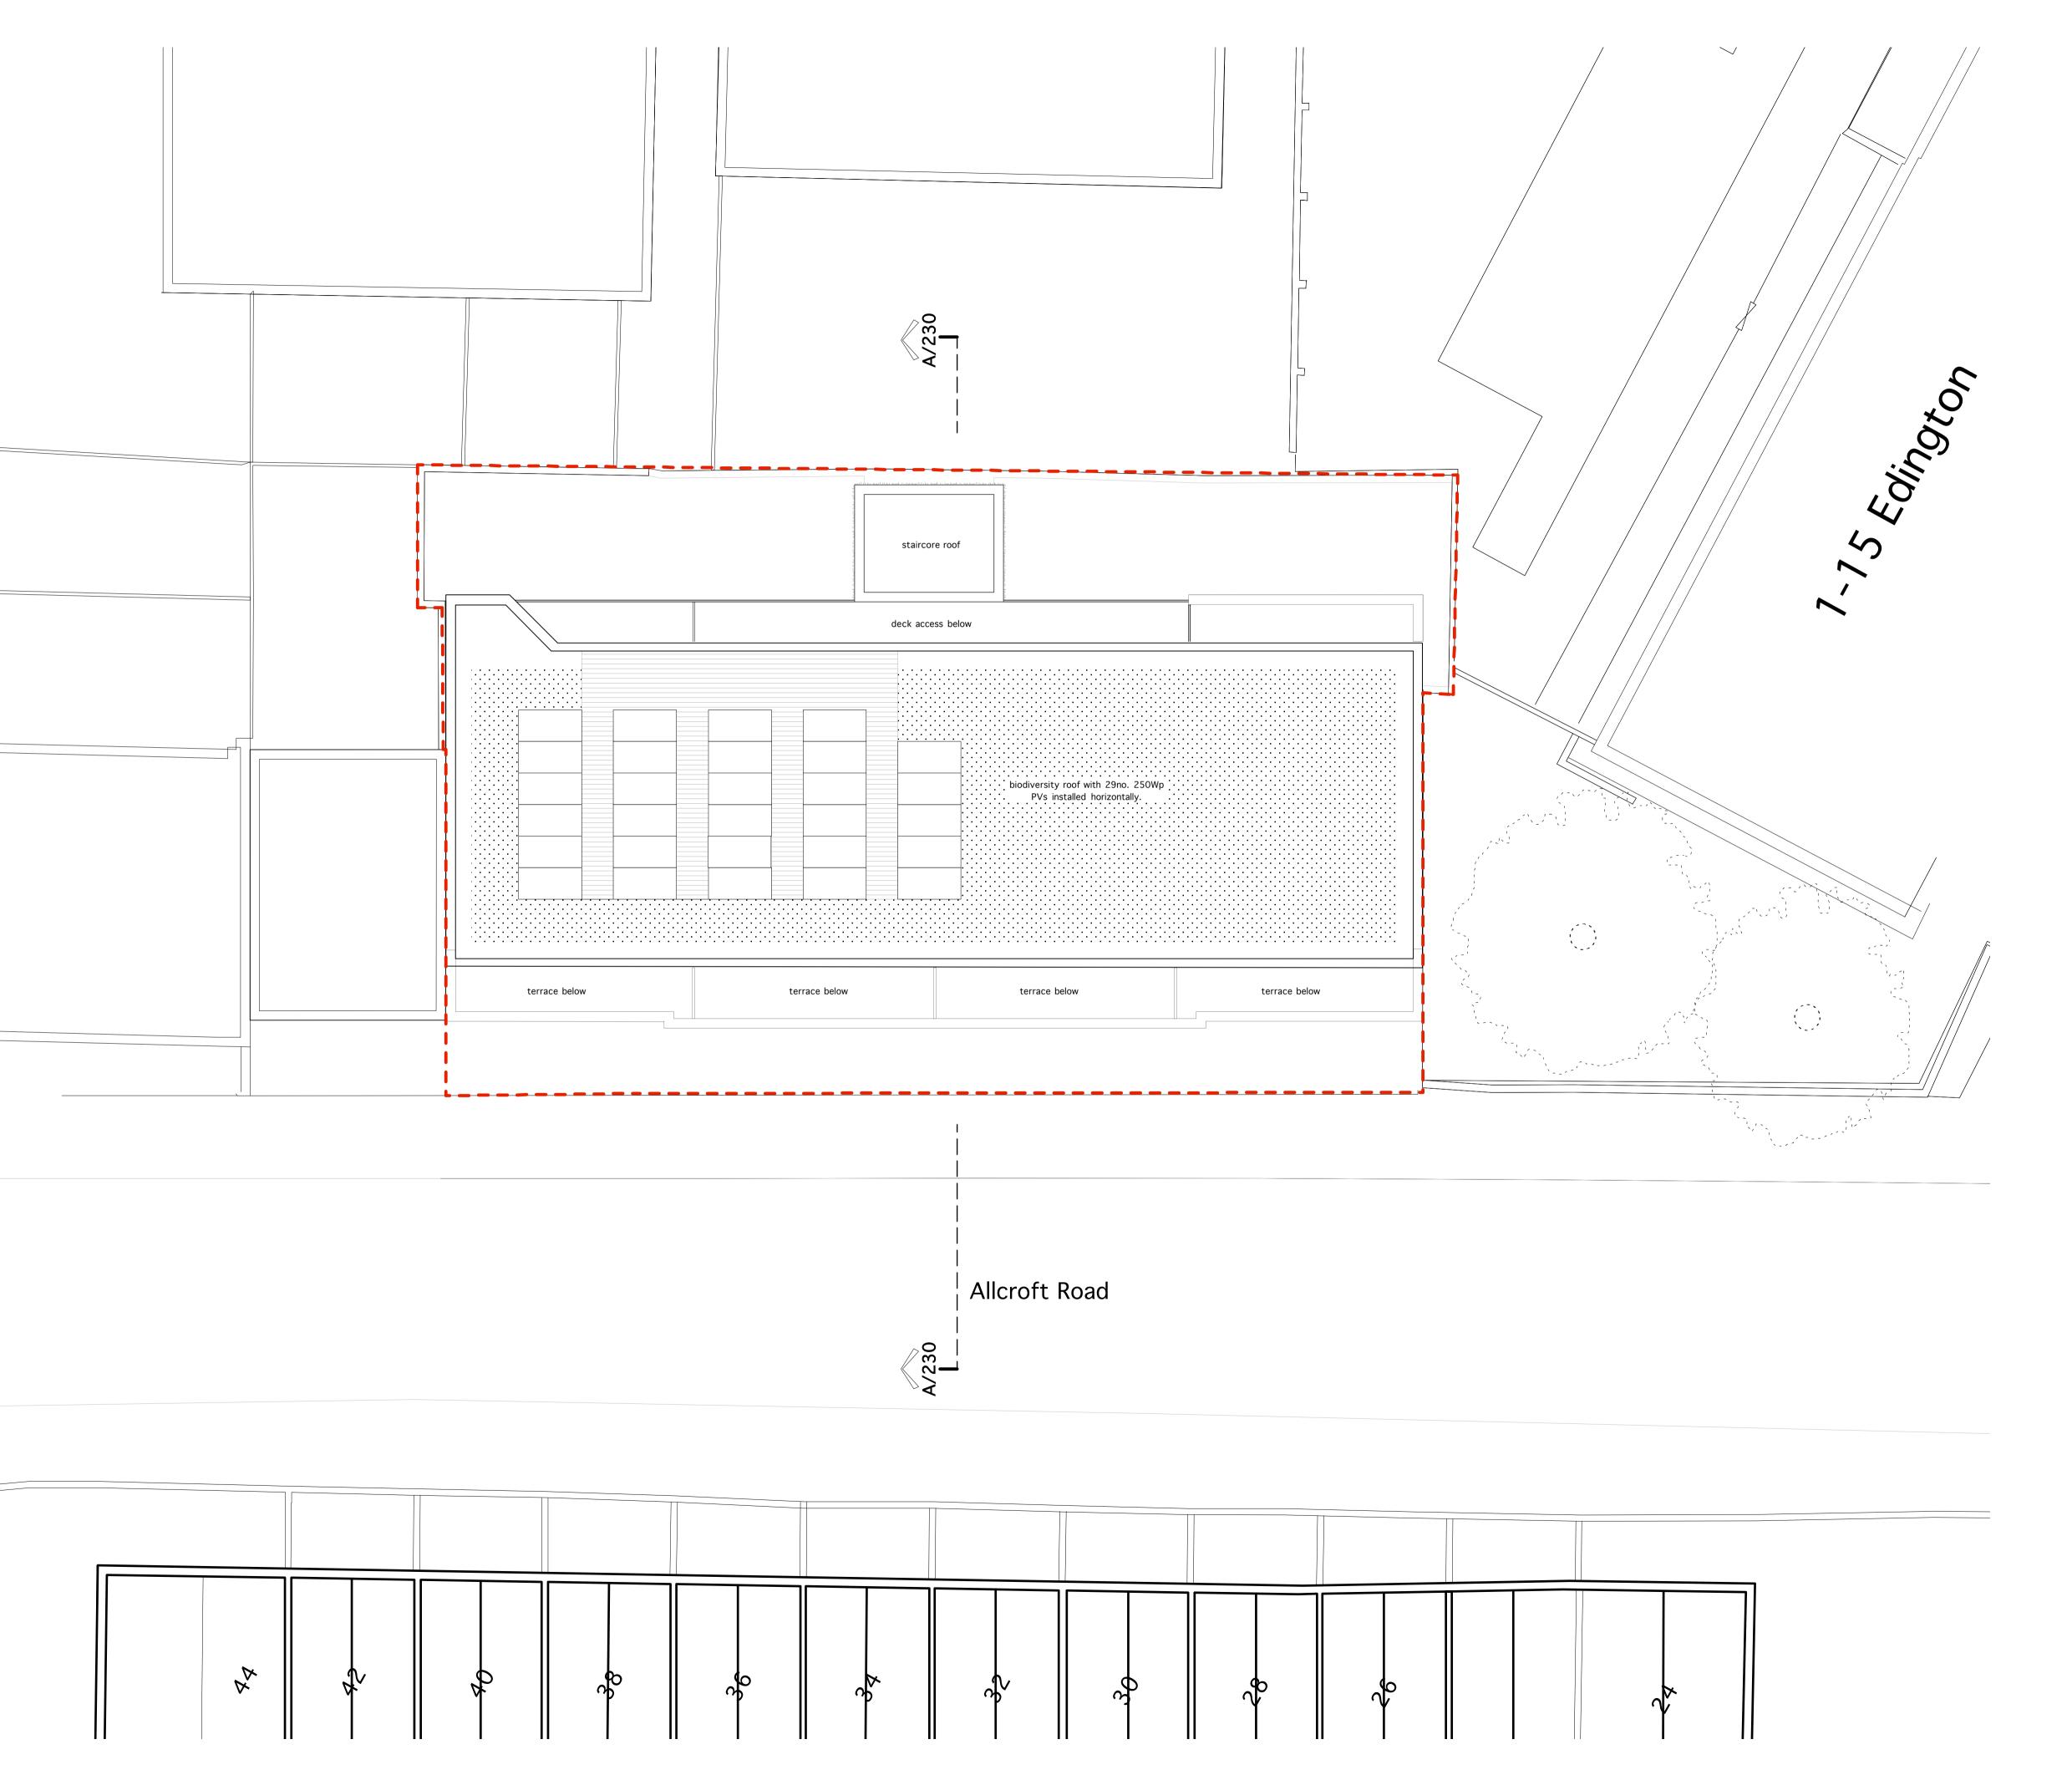

Proposed Roof Plan

 Date
 Scale
 Drawn by

 FEB 2014
 1:200 @ A3, 1:100 @ A1
 ML

 Reference AR
 Drawing no.
 214

©2013