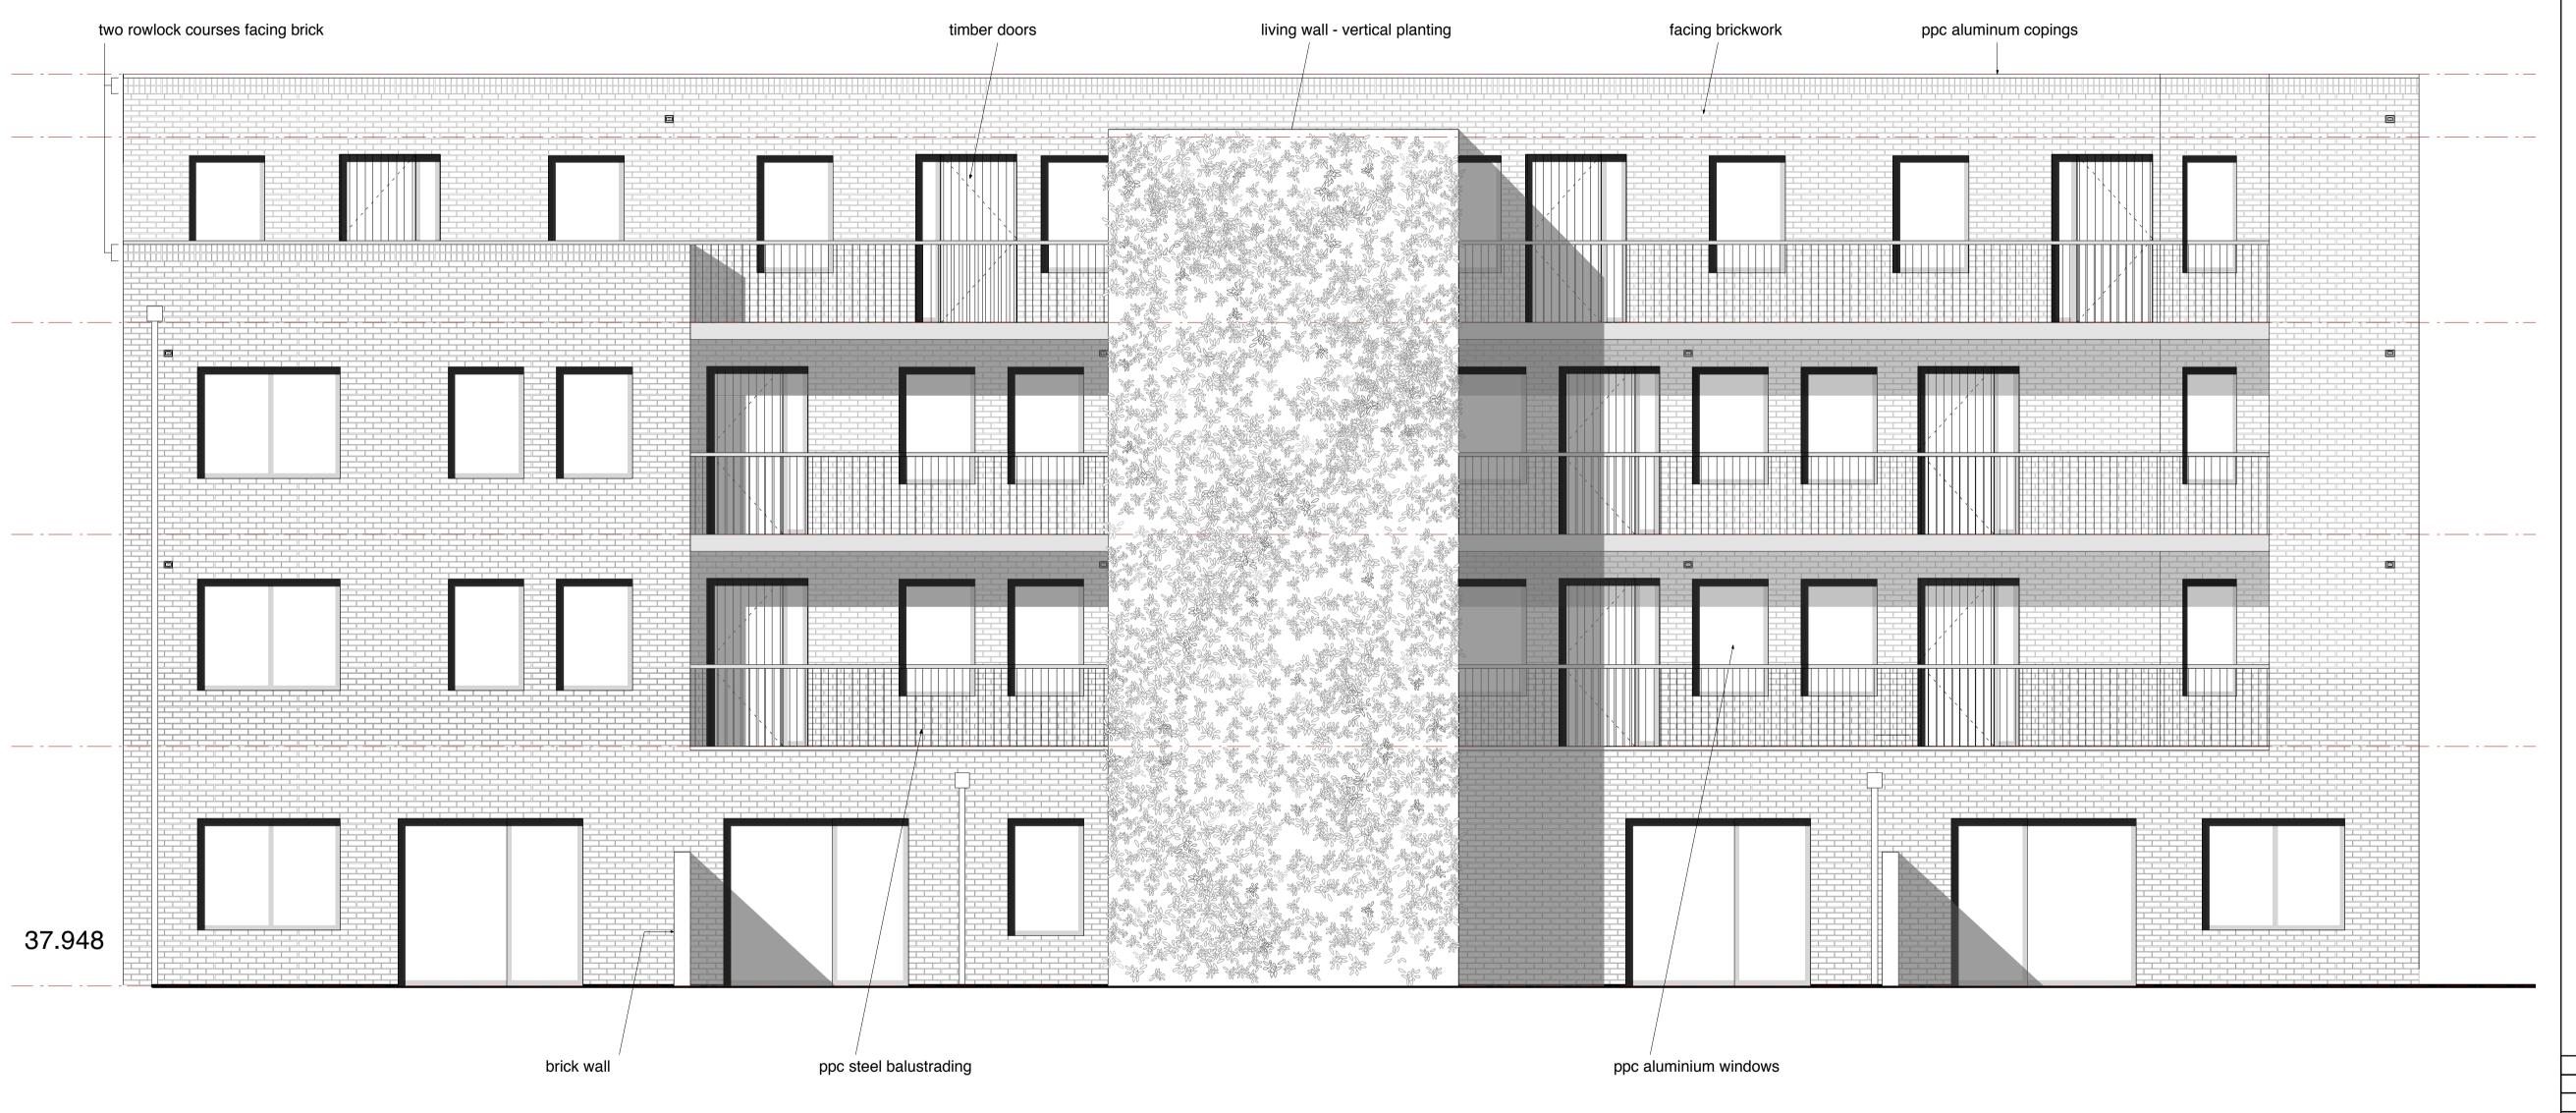

Proposed Allcroft Road Rear Elevation

Date Scale FEB 2014 1:100 @ A3, 1:50 @ A1 253

Allcroft Road Rear Elevation 1:100@A3