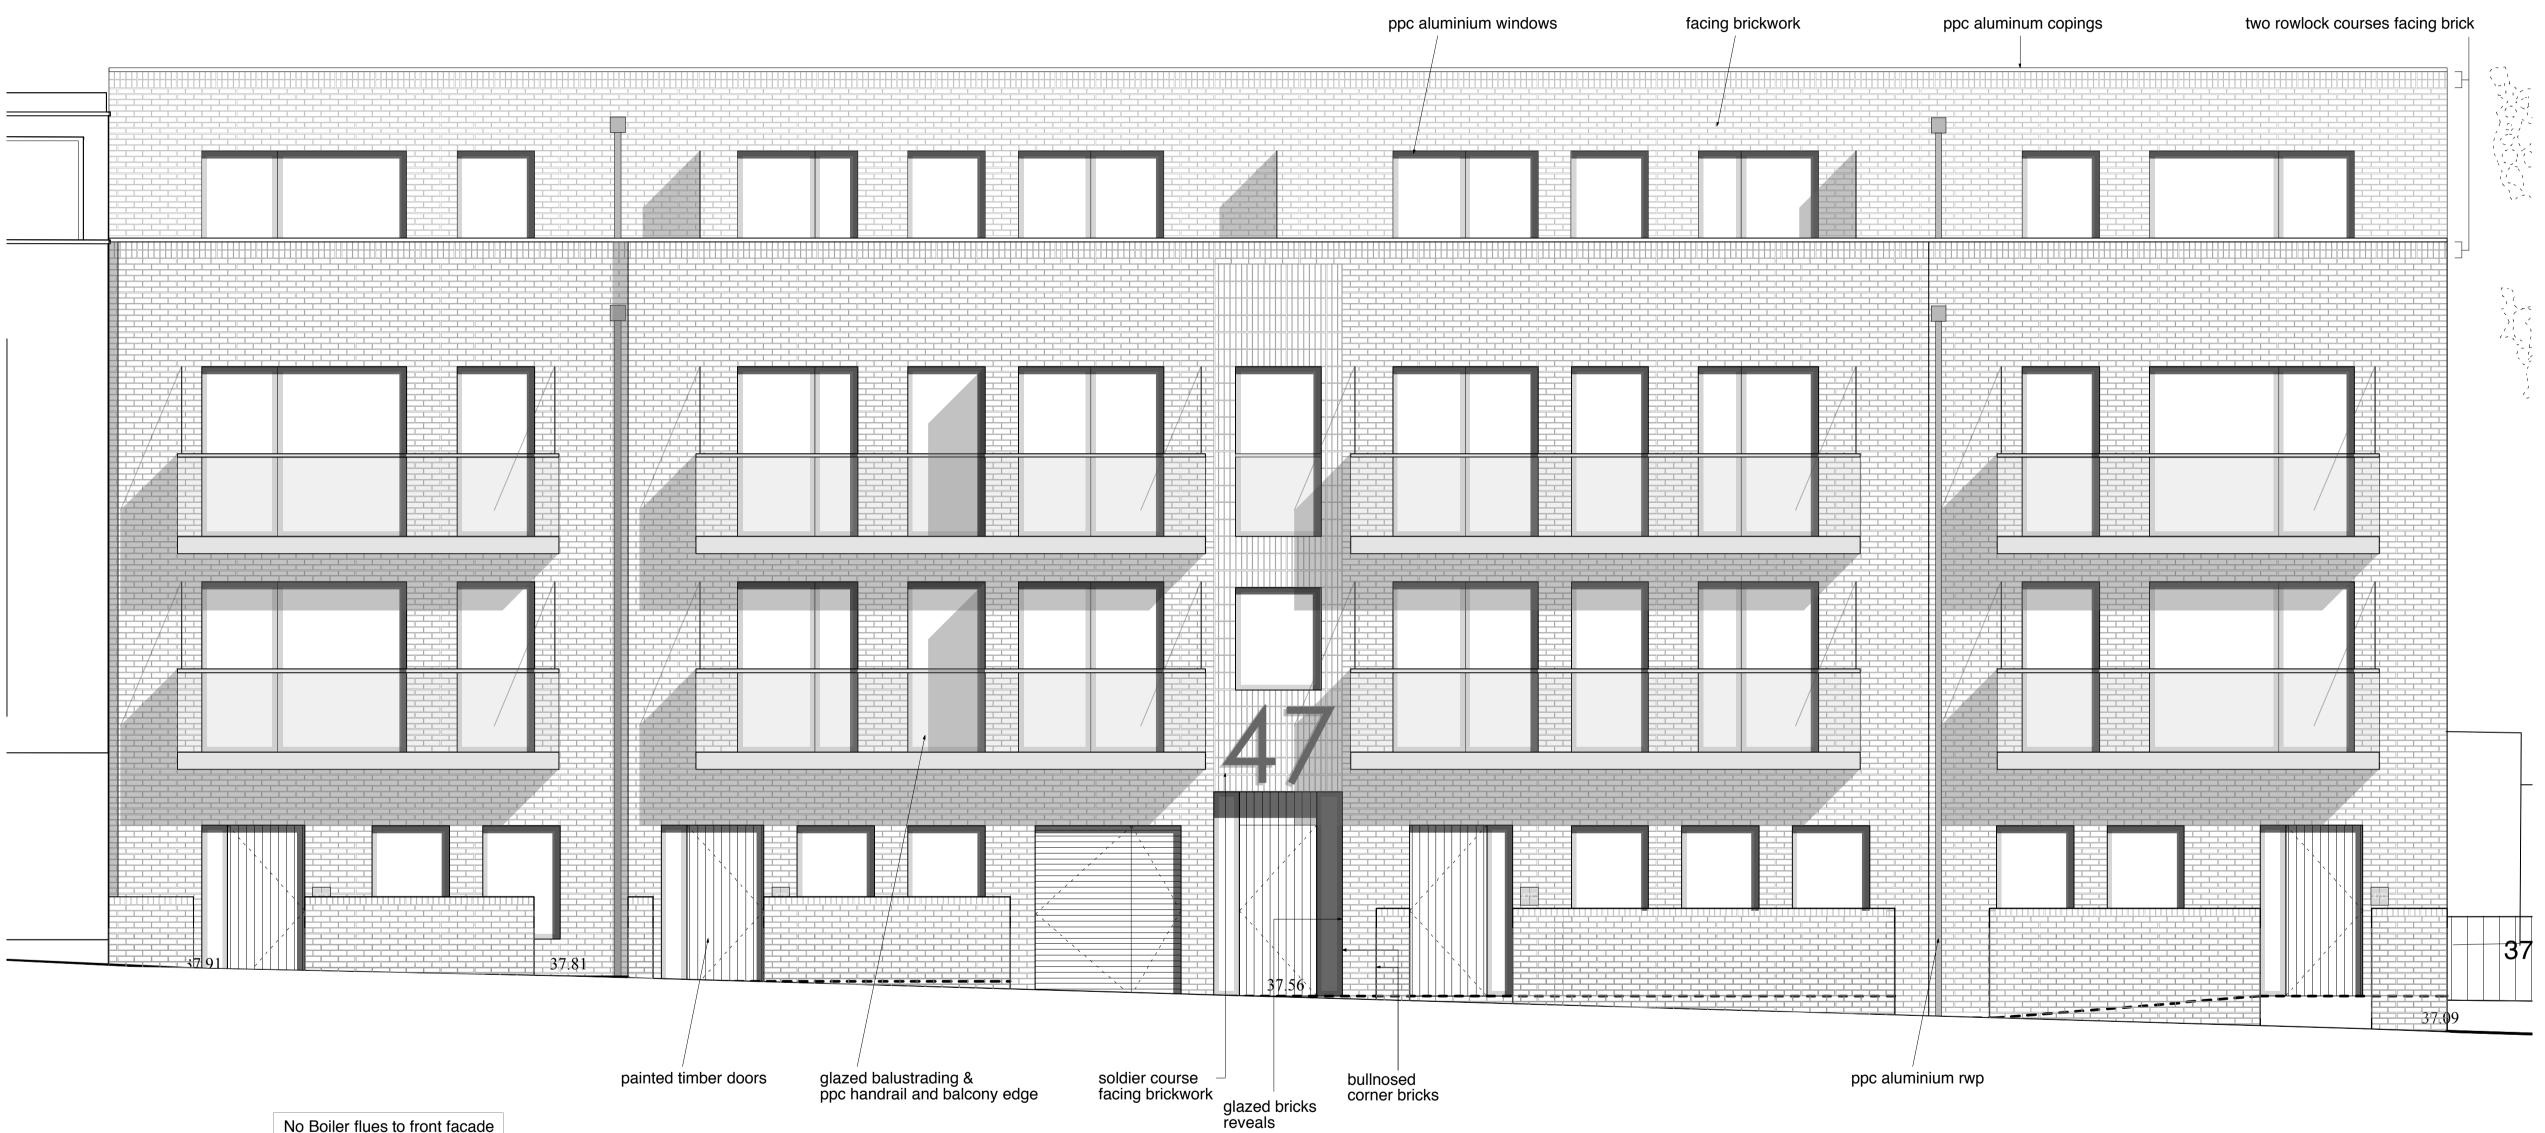

No Boiler flues to front facade

Allcroft Road Front Elevation 1:100@A3

| Notes: |                                                                                                                                                               |  |  |  |  |  |  |
|--------|---------------------------------------------------------------------------------------------------------------------------------------------------------------|--|--|--|--|--|--|
| 1      | These proposals are subject to the following surveys<br>which have not been carried out: stats searches;<br>geotechnical survey; land registry investigation. |  |  |  |  |  |  |
| 2      | The scale bar chould be verified before scaling off these drawings.                                                                                           |  |  |  |  |  |  |