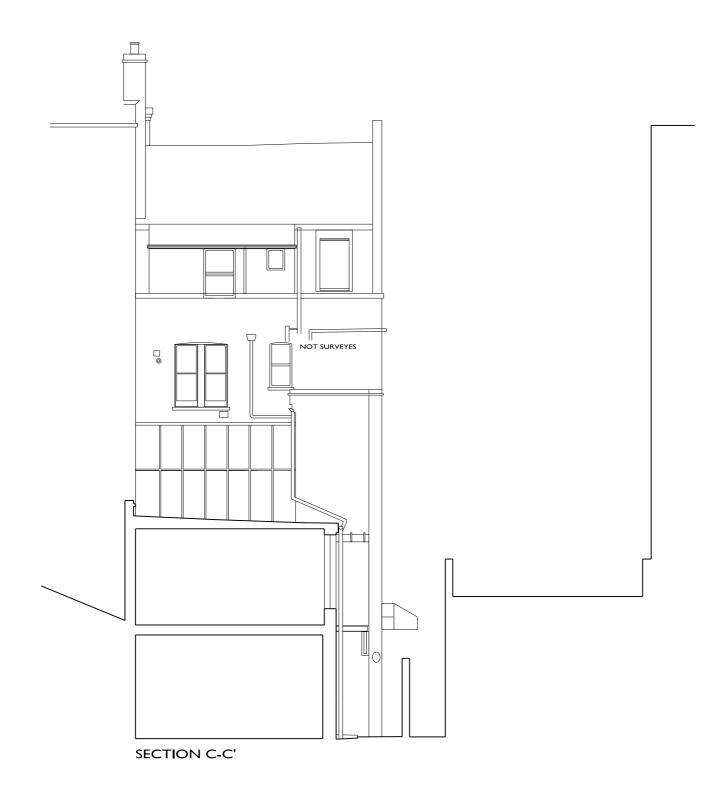

## NOTE:

# DRAWINGS BASED ON BURY ASSOCIATES SURVEY DRAWINGS

23/B TAVISTOCK PLACE

PATRIZIA POLLANO

EXISTING SECTION C-C'

| DRAWING TITLE        |                                |               |  |  |
|----------------------|--------------------------------|---------------|--|--|
| ZRP020<br>JOB NUMBER | ZRP020_S_303<br>DRAWING NUMBER | OCT 2014      |  |  |
| AM<br>CREATED BY     | I:100 @ A3                     | -<br>REVISION |  |  |