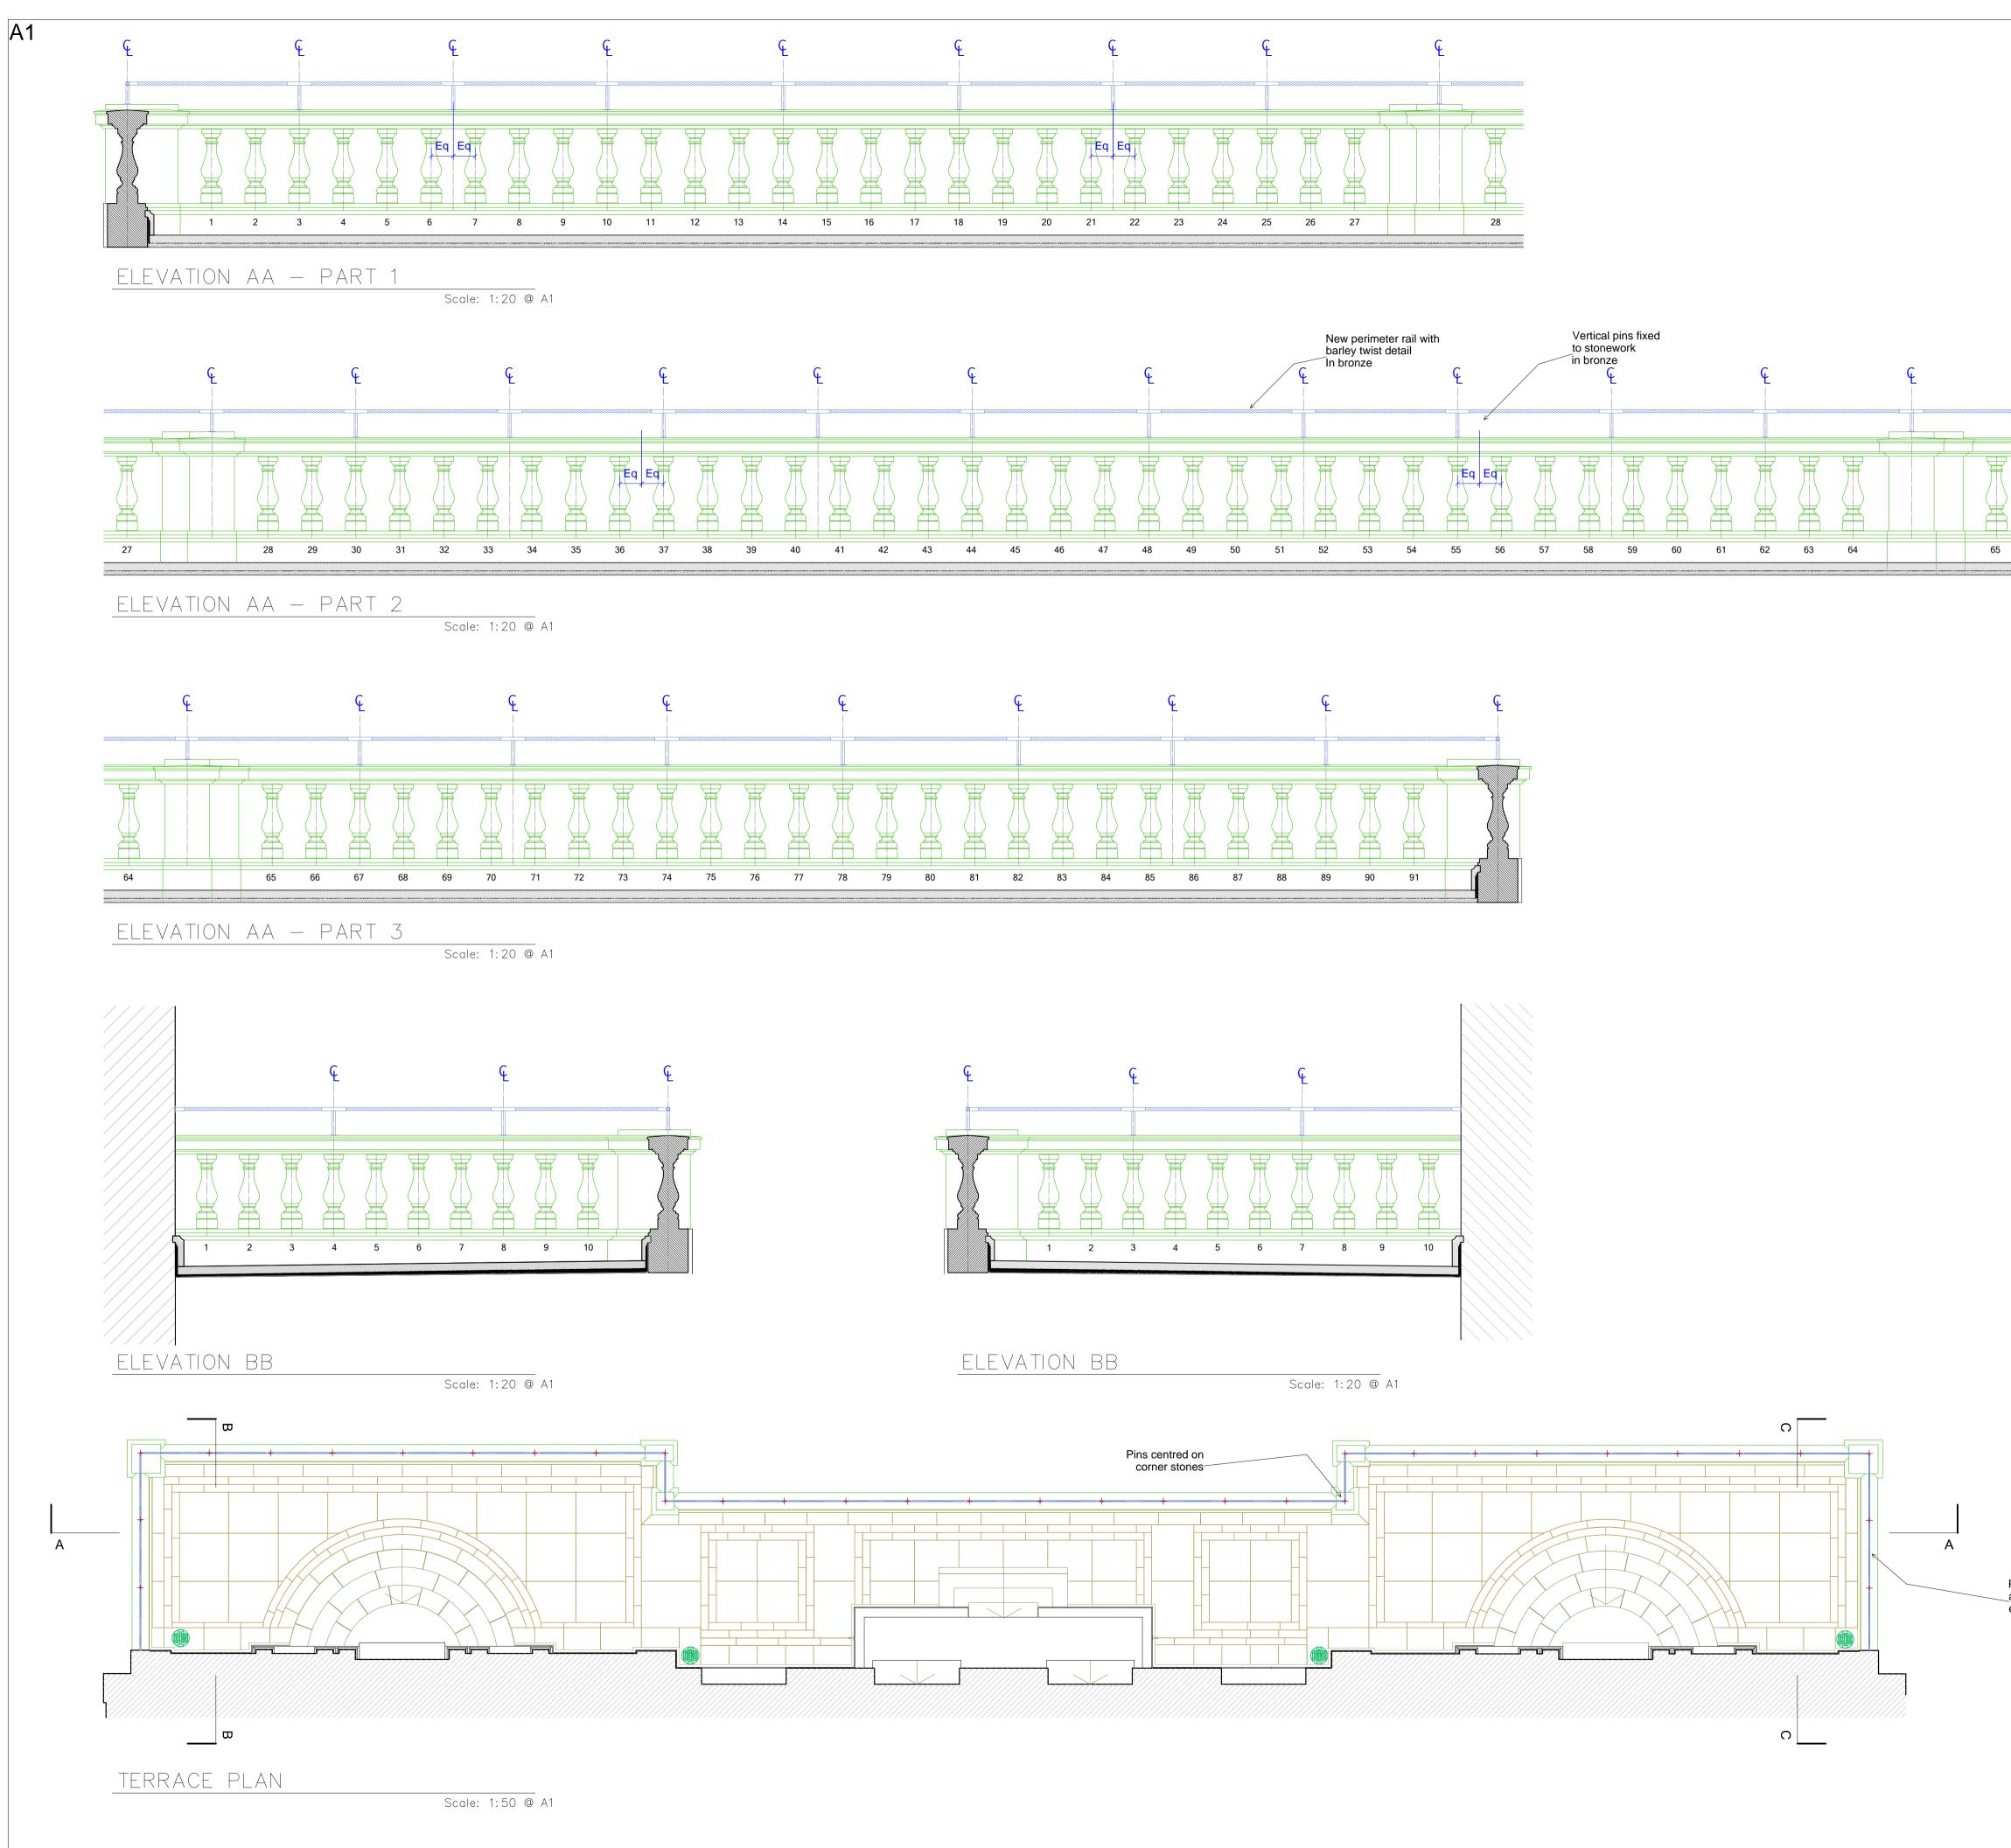

## Owen Architects

GENERAL NOTES

- Do not scale off this drawing, use figured dimensions only. All dimensions and levels to be checked on site and Owen Architects to be notified of any discrepancies immediately. Issued only for purpose indicated.
- The drawing is to be read in conjunction with consultants drawings and specifications.
- This drawing is copyright of GOK and may not be copied, altered or reproduced in any way or passed to a third party without written permission from GOK.
- The main contractor should be conversant with the statutory obligations under the CDM regulations.
- The dimensions shown on this drawing have been based on the measurements provided by an independent survey company.
- For setting out refer to elevations or to be confirmed by GOK Studios

## GENERAL NO