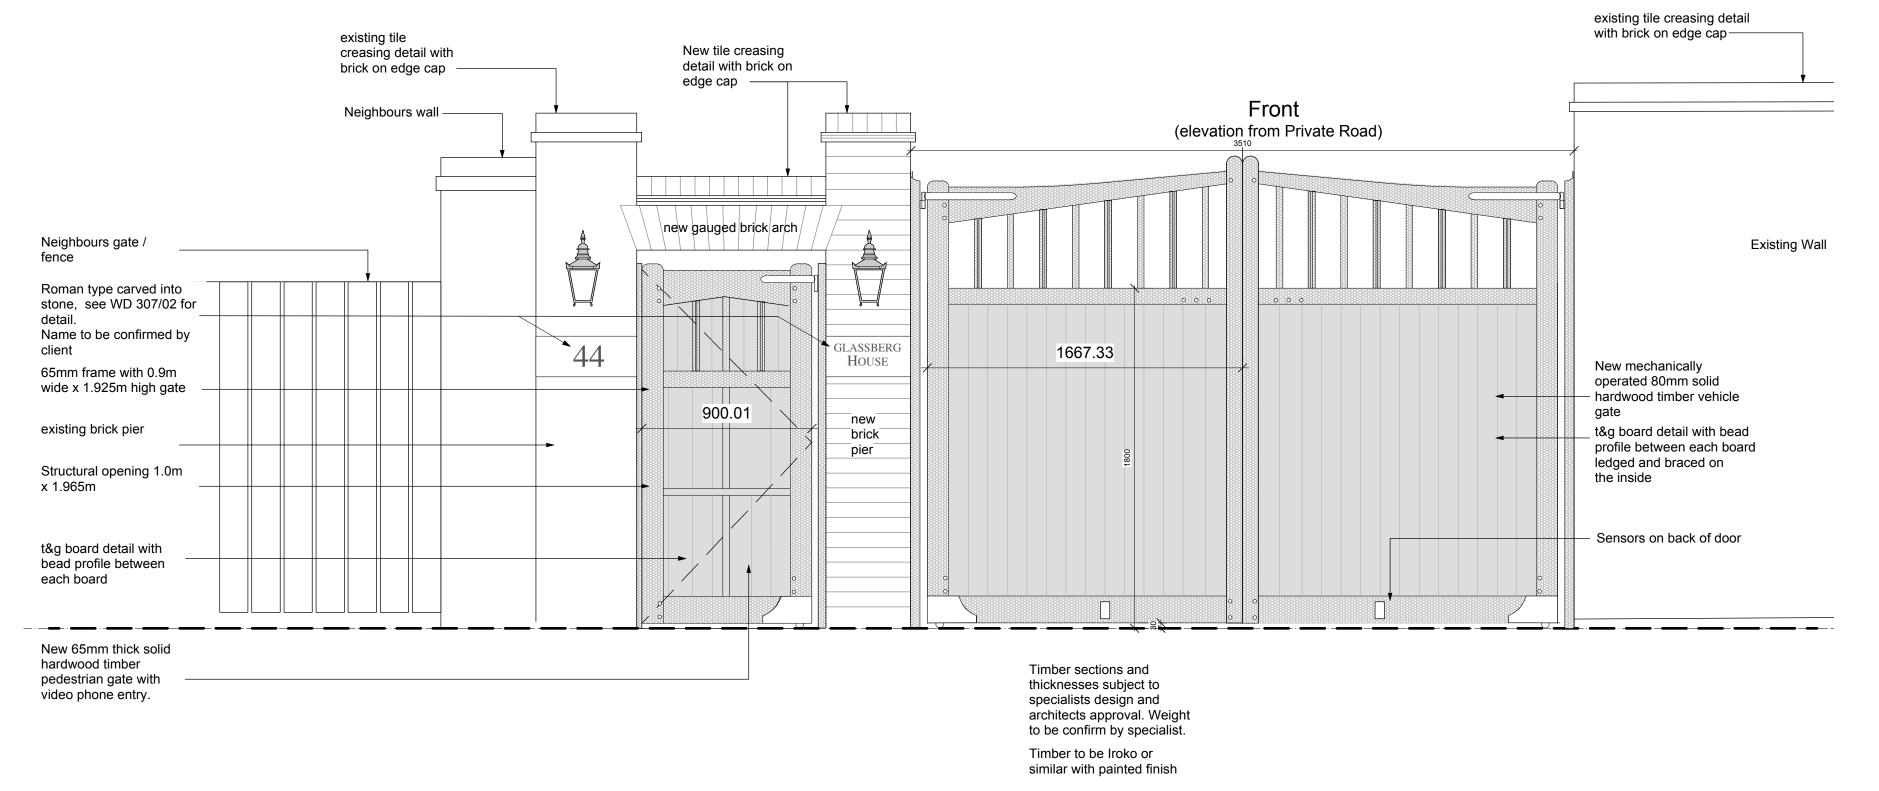

Elevation From Private Road 1:20 Scale @A1

<u>Plan</u> 1:20 Scale @A1

## TIMBER GATES TO BE IROKO OR SIMILAR WITH PAINTED FINISH

NO MANUFACTURE OF GATES IS TO BEGIN BEFORE THE ARCHITECTS HAVE APPROVED THE ROD DRAWINGS IN WRITING

## NB. ALL JOINERY WORK:

- ALL JOINERY SECTIONS TO BE TAKEN FROM THE SOLID

- NO LAMINATION OF TIMBER UNLESS SHOWN ON ROD DRAWING AND AGREED WITH ARCHITECT

- ANY JOINTS OTHER THAN THOSE SHOWN ARE TO BE SHOWN ON ROD DRAWINGS AND AGREED WITH ARCHITECTS

-THIMBER SECTIONS AND THICKNESSES SUBJECT TO SPECIALISTS DESIGN AND ARCHITECTS APPROVAL. WEIGHT TO BE CONFIRMED BY SPECIALIST.

## REVISED TENDER

Gate design has changed significantly 24/09/14 LMG A details date by rev

44 Frognal Lane, Hampstead - London - NW3 6PP

Entrance Gates From Frognal Lane (North) Drg. No. 1230 WD 302A

The Belvedere 2 Back Lane Hampstead London NW3 1HL T 020 7794 1234 E office@charltonbrown.com

This drawing is copyright Please follow the drawings exactly. If you find errors or omissions ask for clarification. Do not proceed without revised instructions. No dimensions to be scaled