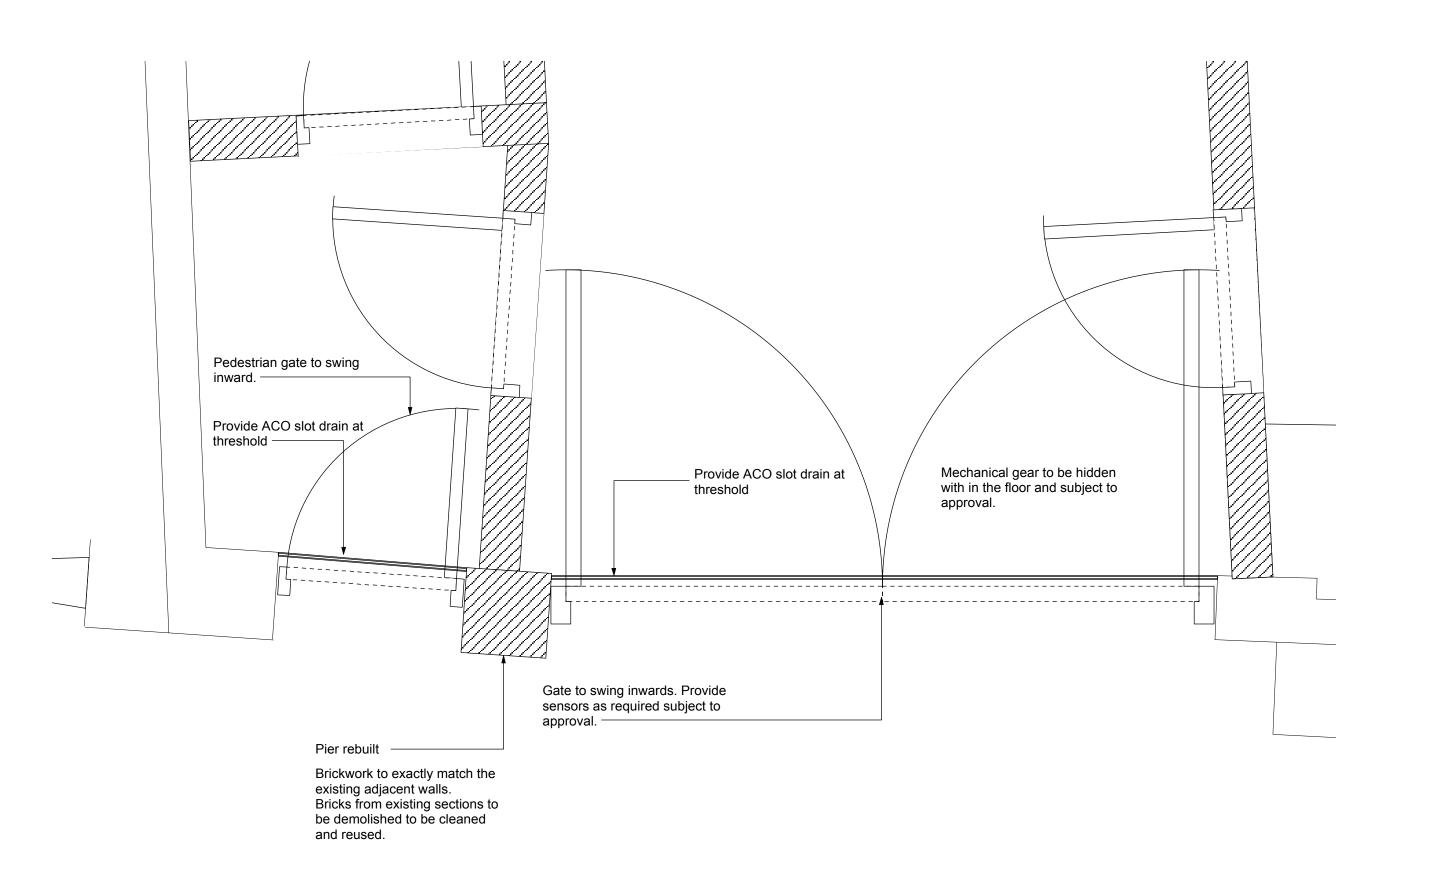

Elevation From Private Road 1:20 Scale @A1

<u>Plan</u> 1:20 Scale @A1

## REVISED TENDER

Gate design has changed significantly 24/09/14 LMG A details date by rev

44 Frognal Lane, Hampstead - London - NW3 6PP

Entrance Gates From Frognal Lane (North) Drg. No. 1230 WD 302A

The Belvedere 2 Back Lane Hampstead London NW3 1HL T 020 7794 1234 E office@charltonbrown.com

This drawing is copyright Please follow the drawings exactly. If you find errors or omissions ask for clarification. Do not proceed without revised instructions. No dimensions to be scaled