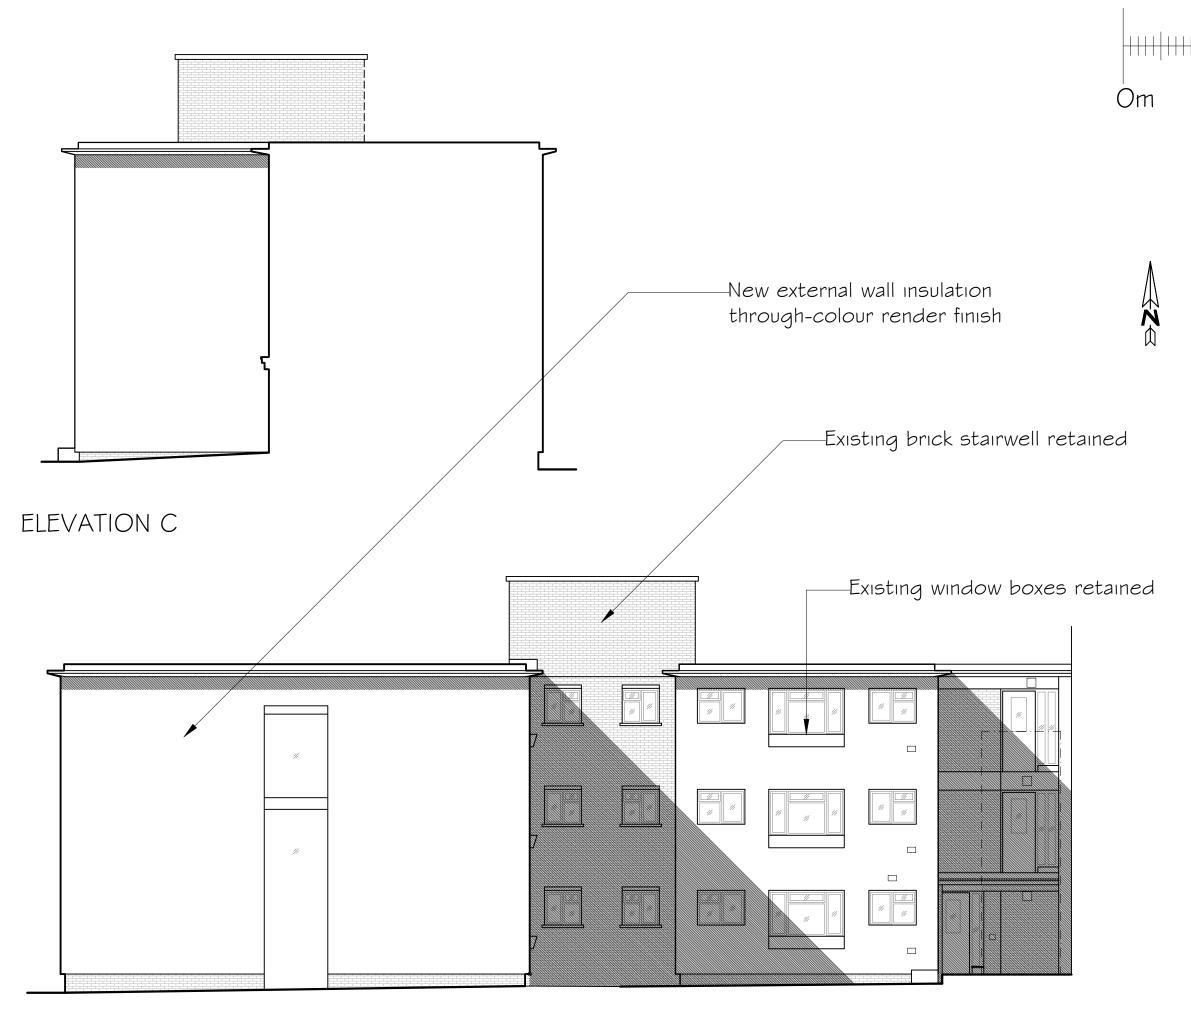

## 2 4 6 8 Í Om

ELEVATION LAYOUT

NOT TO SCALE

| Proposed Finishes |                                                                                         |
|-------------------|-----------------------------------------------------------------------------------------|
| Render:           | Colour to match existing b/w.                                                           |
| Brick Slips:      | To match existing brickwork                                                             |
| Services:         | External services pipework to<br>receive ducting in colour to<br>match proposed render. |

Proposed Elevations Scale 1:100 @ A-3