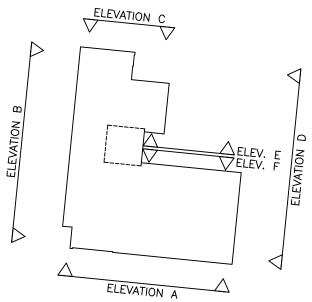

## 2 4 6 8 Í Om

ELEVATION LAYOUT

NOT TO SCALE

| Proposed Finishes |                                                                                         |
|-------------------|-----------------------------------------------------------------------------------------|
| Render:           | Colour to match existing b/w.                                                           |
| Brick Slips:      | To match existing brickwork                                                             |
| Services:         | External services pipework to<br>receive ducting in colour to<br>match proposed render. |