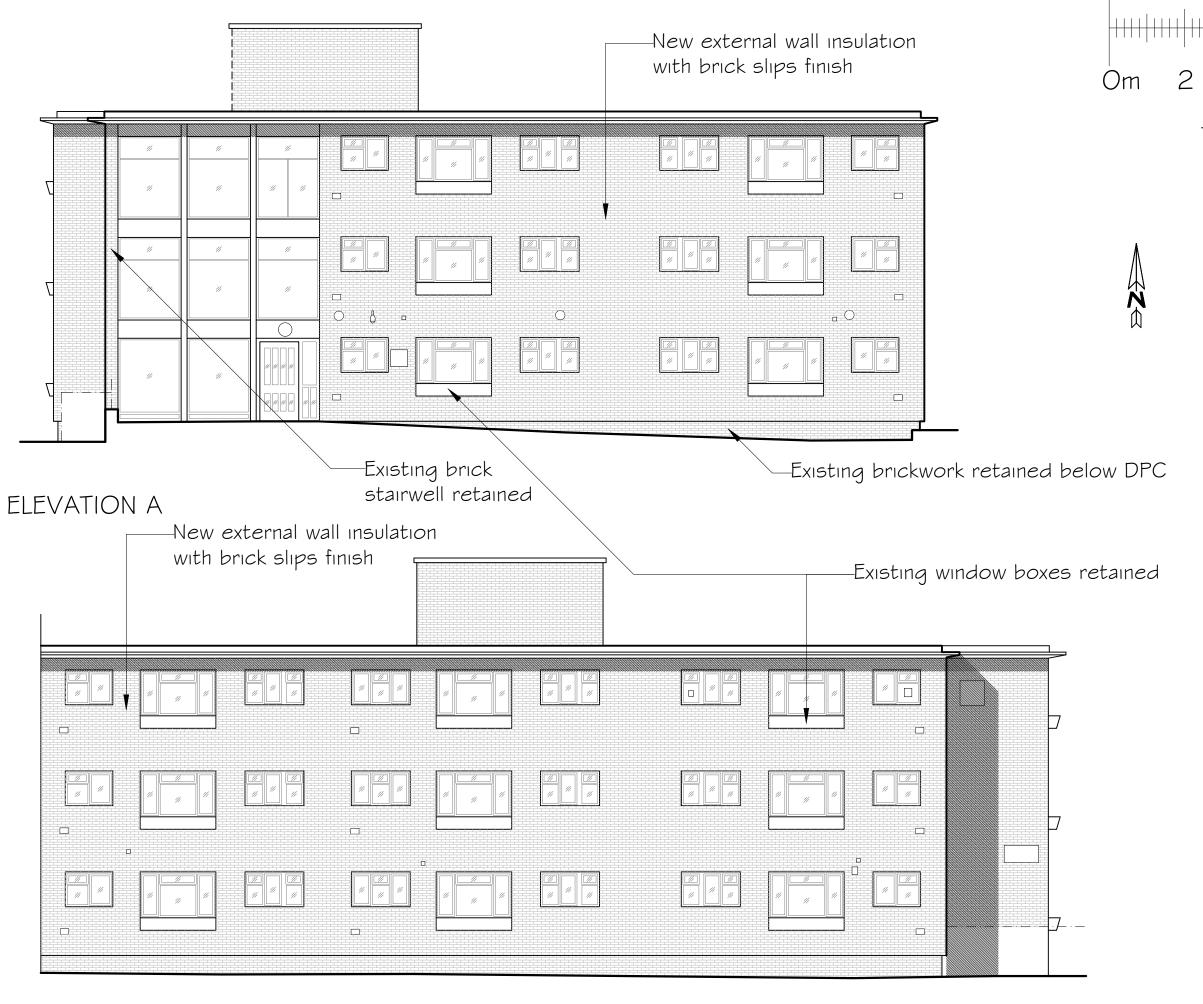

## **ELEVATION LAYOUT**



## NOT TO SCALE

| Proposed Finishes | <u>5</u>                                                                          |
|-------------------|-----------------------------------------------------------------------------------|
| Render:           | Colour to match existing b/w.                                                     |
| Brick Slips:      | To match existing brickwork                                                       |
| Services:         | External services pipework to receive ducting in colour to match proposed render. |

Proposed Elevations Scale 1:100 @ A-3

## Ref:1325/G4972/04 Rev:

49-72 Greenwood London NW5 2BB



Client: Lakehouse



Drawn by: SF Date: 13th October 2014

pod LLP Unit 1.3 13 The Leathermarket Weston Street London SE1