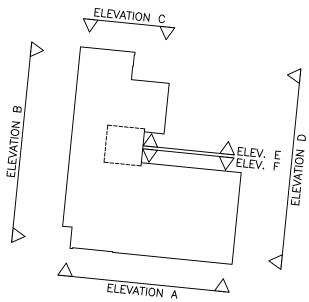

## **ELEVATION LAYOUT**



## NOT TO SCALE

| Proposed Finishes | <u>5</u>                                                                          |
|-------------------|-----------------------------------------------------------------------------------|
| Render:           | Colour to match existing b/w.                                                     |
| Brick Slips:      | To match existing brickwork                                                       |
| Services:         | External services pipework to receive ducting in colour to match proposed render. |

Proposed Elevations Scale 1:100 @ A-3

## Ref:1325/G4972/04 Rev:

49-72 Greenwood London NW5 2BB



Client: Lakehouse



Drawn by: SF Date: 13th October 2014

pod LLP Unit 1.3 13 The Leathermarket Weston Street London SE1 3ER

Tel: 020 3176 5590 Mob: