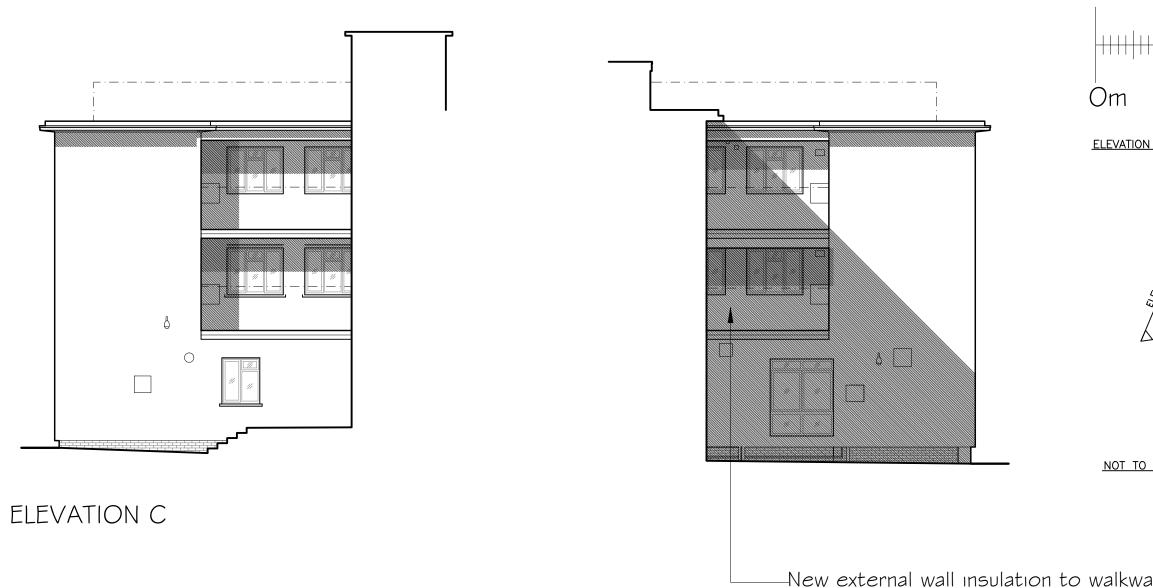

ELEVATION H

NOT TO SCALE

New external wall insulation to walkways through-colour render finish

Colour References

Main Walls: Colour to match existing b/w

Ducting: Ducting to external surfaces pipework to be colour coded