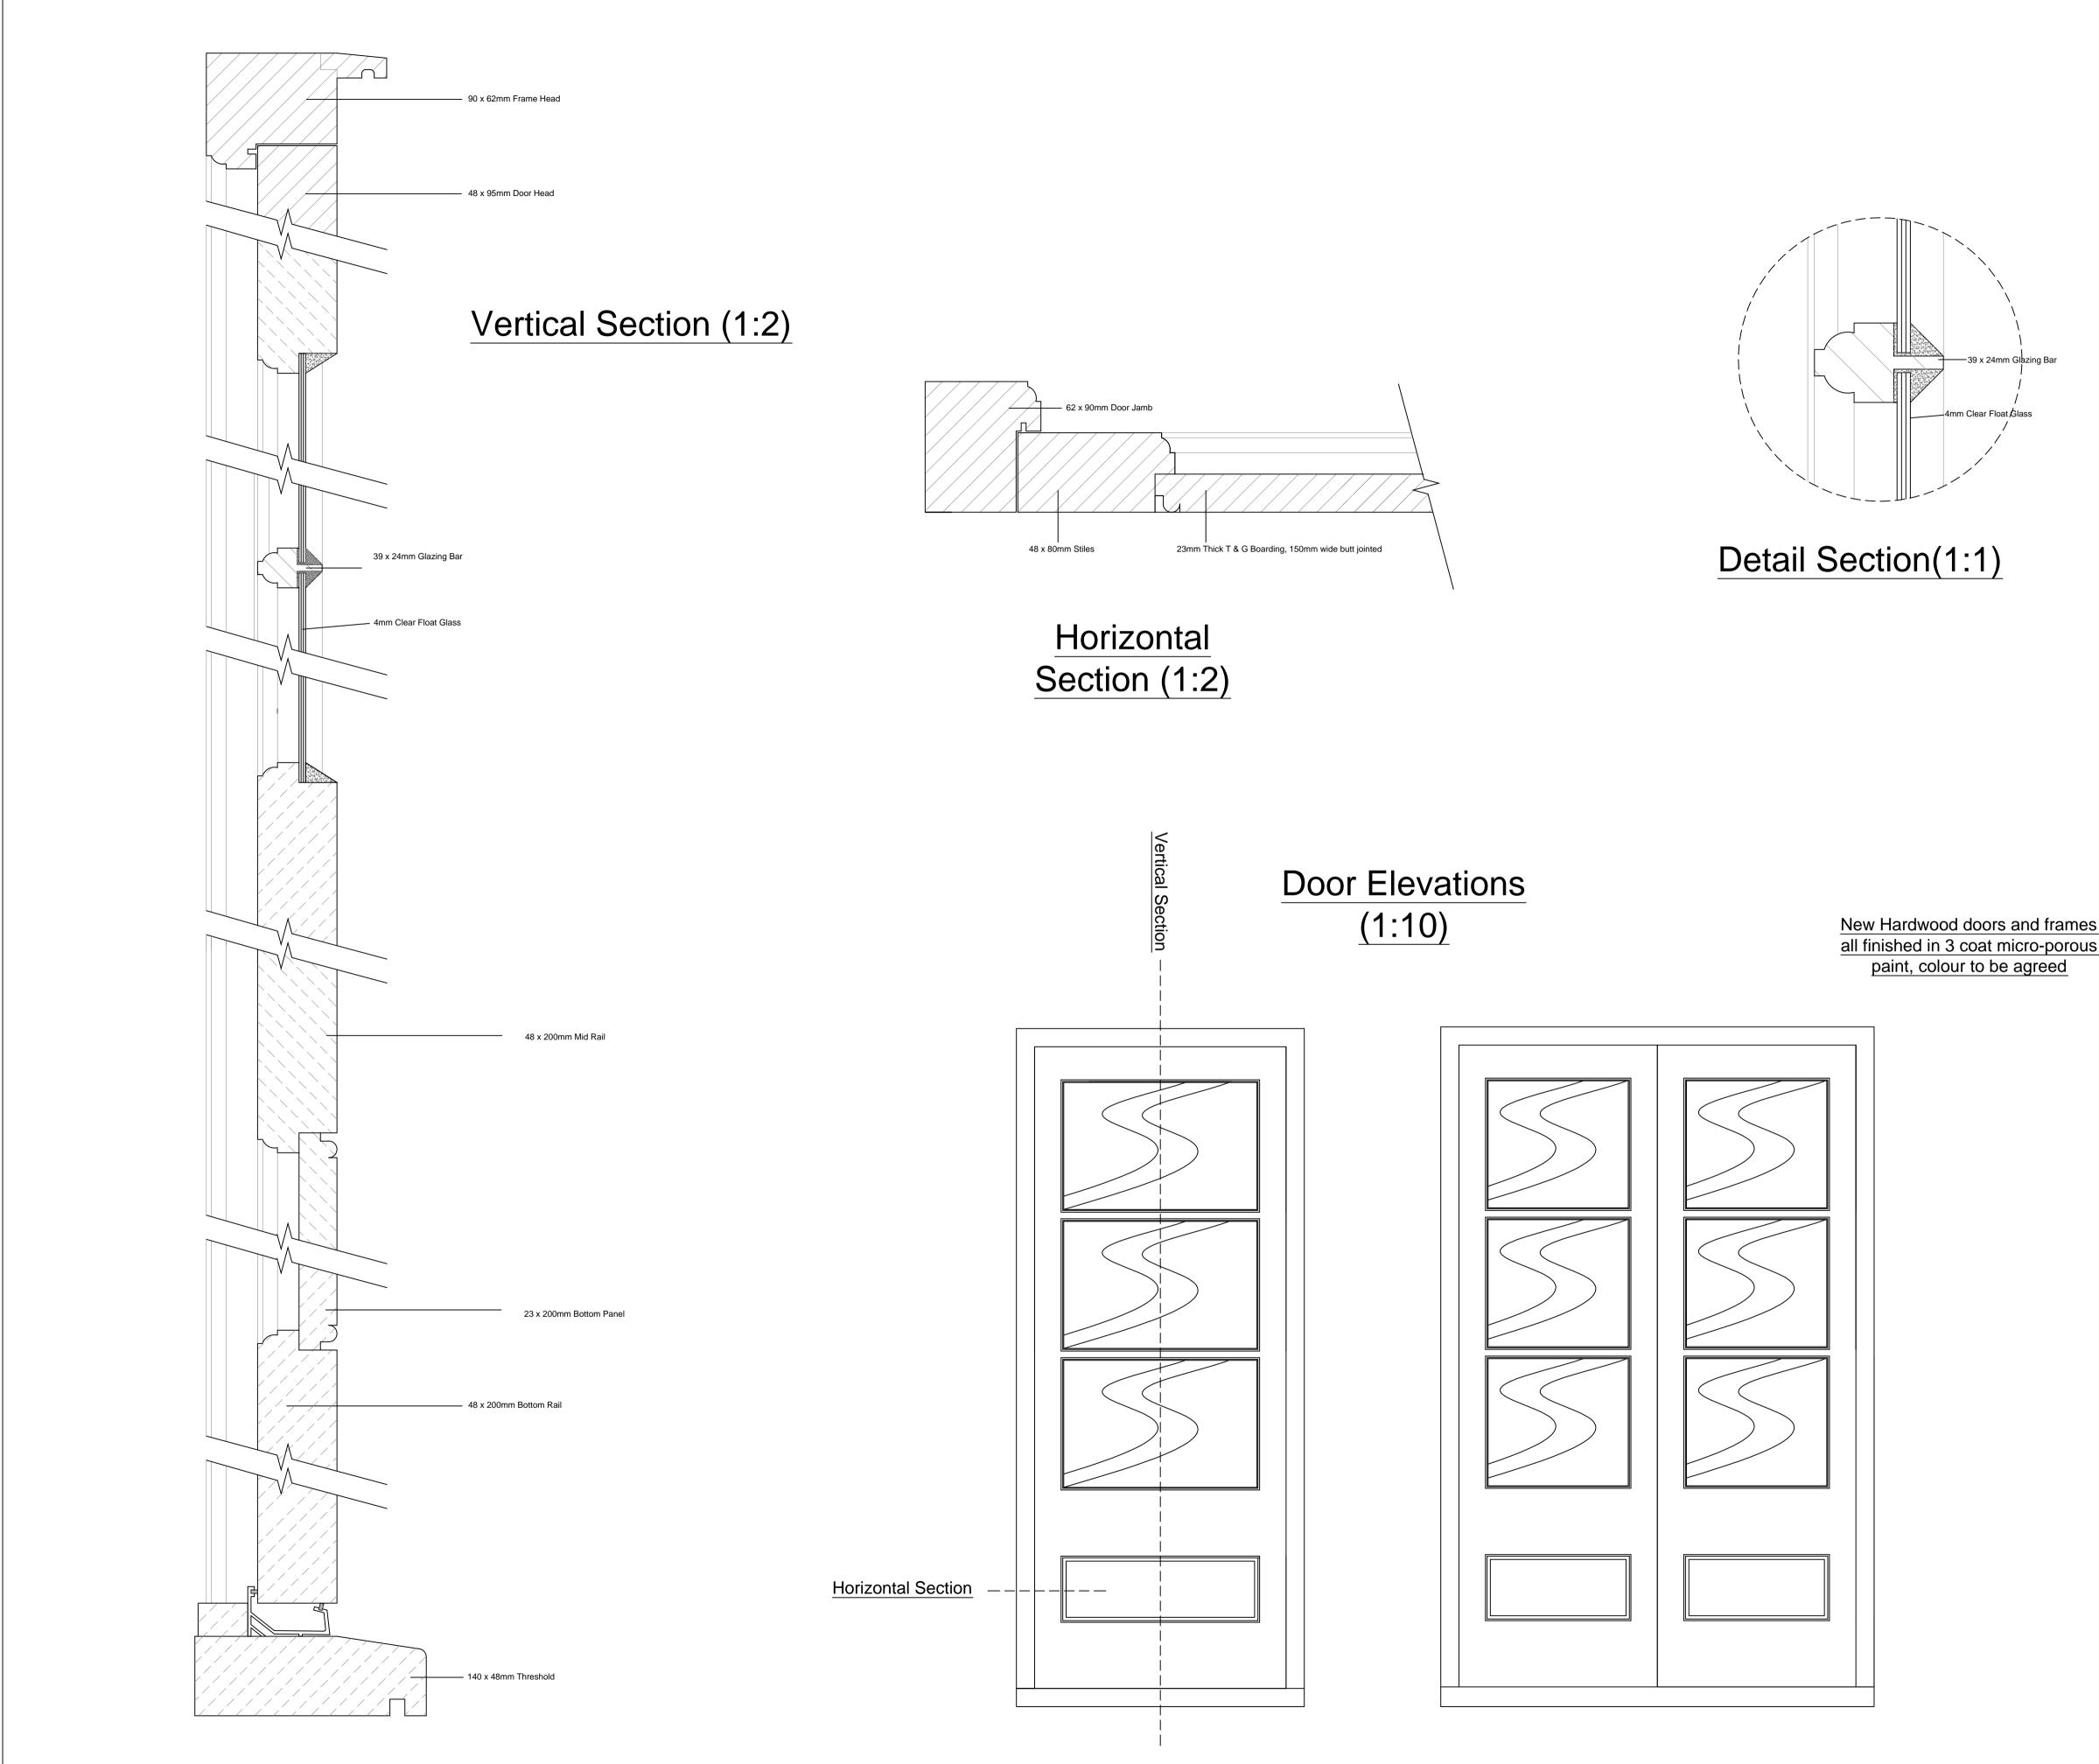

Do Not Scale Notes

all finished in 3 coat micro-porous paint, colour to be agreed

| Scale in Metres                                                                                                                                                                                                                                                                                                                    |                   |                               |           |
|------------------------------------------------------------------------------------------------------------------------------------------------------------------------------------------------------------------------------------------------------------------------------------------------------------------------------------|-------------------|-------------------------------|-----------|
| 0                                                                                                                                                                                                                                                                                                                                  | 1 2               | 34                            | 5         |
| Chartered Valuation Surveyors • Town Planning Consultants<br>Number One, The Drive, Great Warley,<br>Brentwood, Essex CM13 3DJ<br>Tel: (01277) 224664 Fax: (01277) 215487<br>Email: service@jtspartnership.co.uk<br>Trading as a Limited Liability Partnership. Registered in England & Wales Registration N <sup>o</sup> OC307263 |                   |                               |           |
| Site<br>54 - 55 Birkenhead Street<br>Kings Cross<br>London WC1                                                                                                                                                                                                                                                                     |                   |                               |           |
| Drawing Title<br>Proposed New Door Details                                                                                                                                                                                                                                                                                         |                   |                               |           |
| Drawn by<br>KAD                                                                                                                                                                                                                                                                                                                    | Checked by<br>JWG |                               | Signed by |
| <b>,</b>                                                                                                                                                                                                                                                                                                                           |                   | Scale<br>1:1 / 1:2 / 1:10 @A1 |           |
| Drawing Number<br>JTS/IOLM/Kingscross/PR10                                                                                                                                                                                                                                                                                         |                   |                               |           |