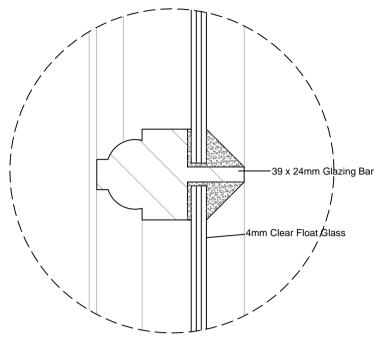

Do Not Scale Notes

all finished in 3 coat micro-porous paint, colour to be agreed

| Scale in Metres                                                                                                                                                                                                                                                                                                                    |                   |                               |           |
|------------------------------------------------------------------------------------------------------------------------------------------------------------------------------------------------------------------------------------------------------------------------------------------------------------------------------------|-------------------|-------------------------------|-----------|
| 0                                                                                                                                                                                                                                                                                                                                  | 1 2               | 34                            | 5         |
| Chartered Valuation Surveyors • Town Planning Consultants<br>Number One, The Drive, Great Warley,<br>Brentwood, Essex CM13 3DJ<br>Tel: (01277) 224664 Fax: (01277) 215487<br>Email: service@jtspartnership.co.uk<br>Trading as a Limited Liability Partnership. Registered in England & Wales Registration N <sup>o</sup> OC307263 |                   |                               |           |
| Site<br>54 - 55 Birkenhead Street<br>Kings Cross<br>London WC1                                                                                                                                                                                                                                                                     |                   |                               |           |
| Drawing Title<br>Proposed New Door Details                                                                                                                                                                                                                                                                                         |                   |                               |           |
| Drawn by<br>KAD                                                                                                                                                                                                                                                                                                                    | Checked by<br>JWG |                               | Signed by |
| <b>,</b>                                                                                                                                                                                                                                                                                                                           |                   | Scale<br>1:1 / 1:2 / 1:10 @A1 |           |
| Drawing Number<br>JTS/IOLM/Kingscross/PR10                                                                                                                                                                                                                                                                                         |                   |                               |           |