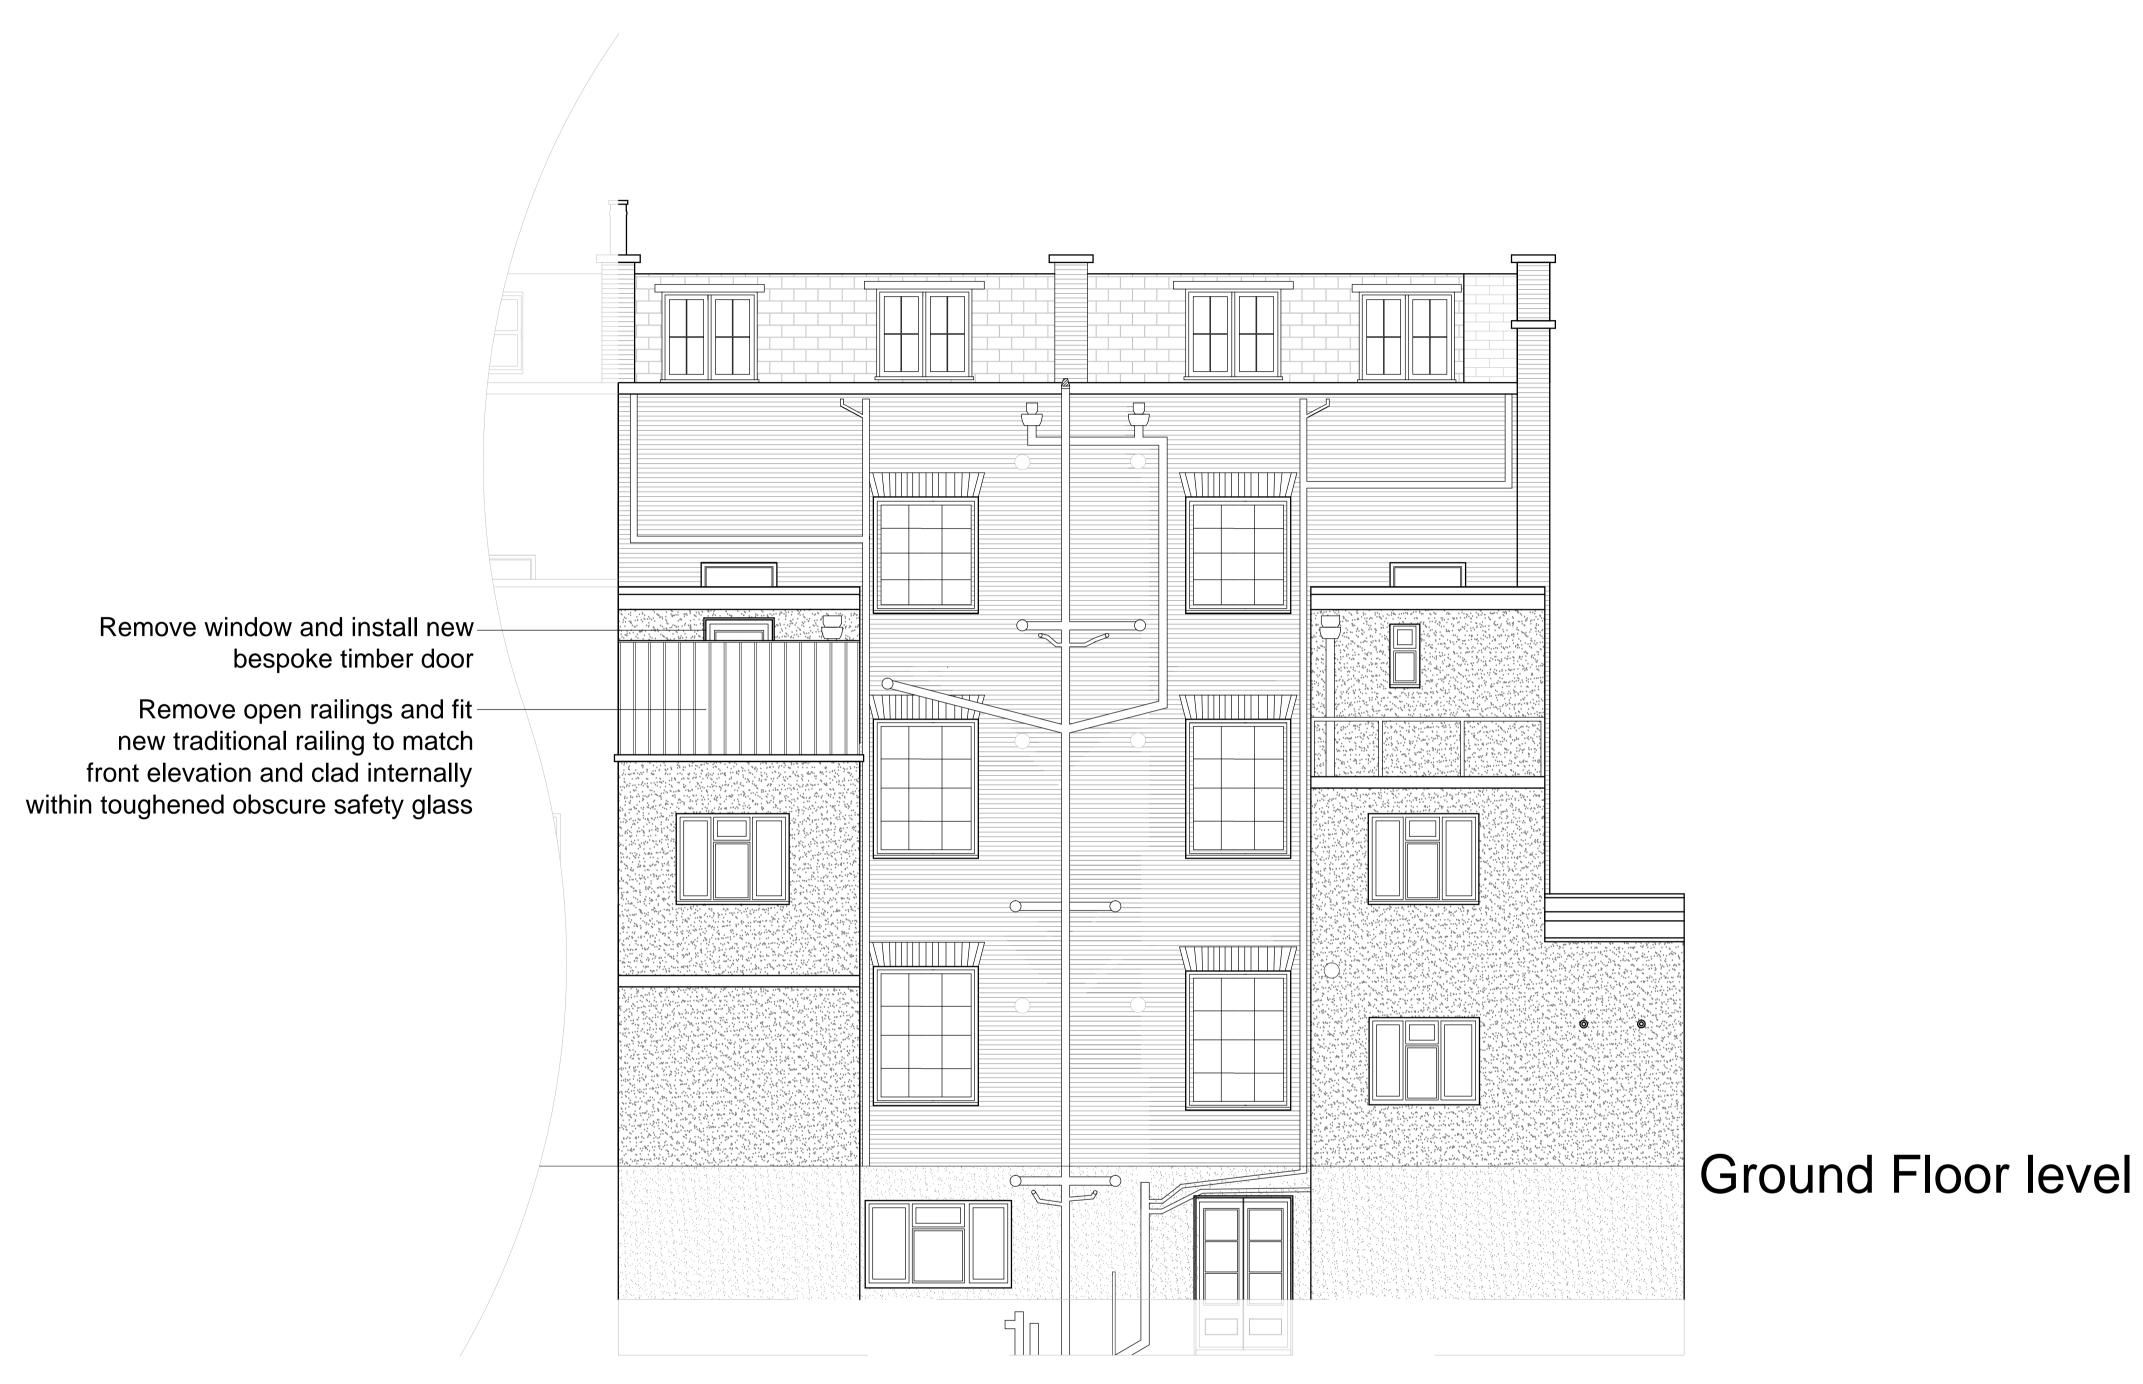

Rear Elevation

Trading as a Limited Liability Partnership. Registered in England & Wales. Registration N° 0C307263

Site

54-55 Birkenhead Street Kings Cross London WC1

Drawing Title

Proposed Rear Elevations

| Drawn by<br>JH       | Checked by<br>JWG |          | Purpose of Issue<br>Planning |  |  |  |
|----------------------|-------------------|----------|------------------------------|--|--|--|
| Date<br>January 2013 | Scale<br>1:50     | )        | @A1                          |  |  |  |
| Job Number           | umber             | Revision |                              |  |  |  |