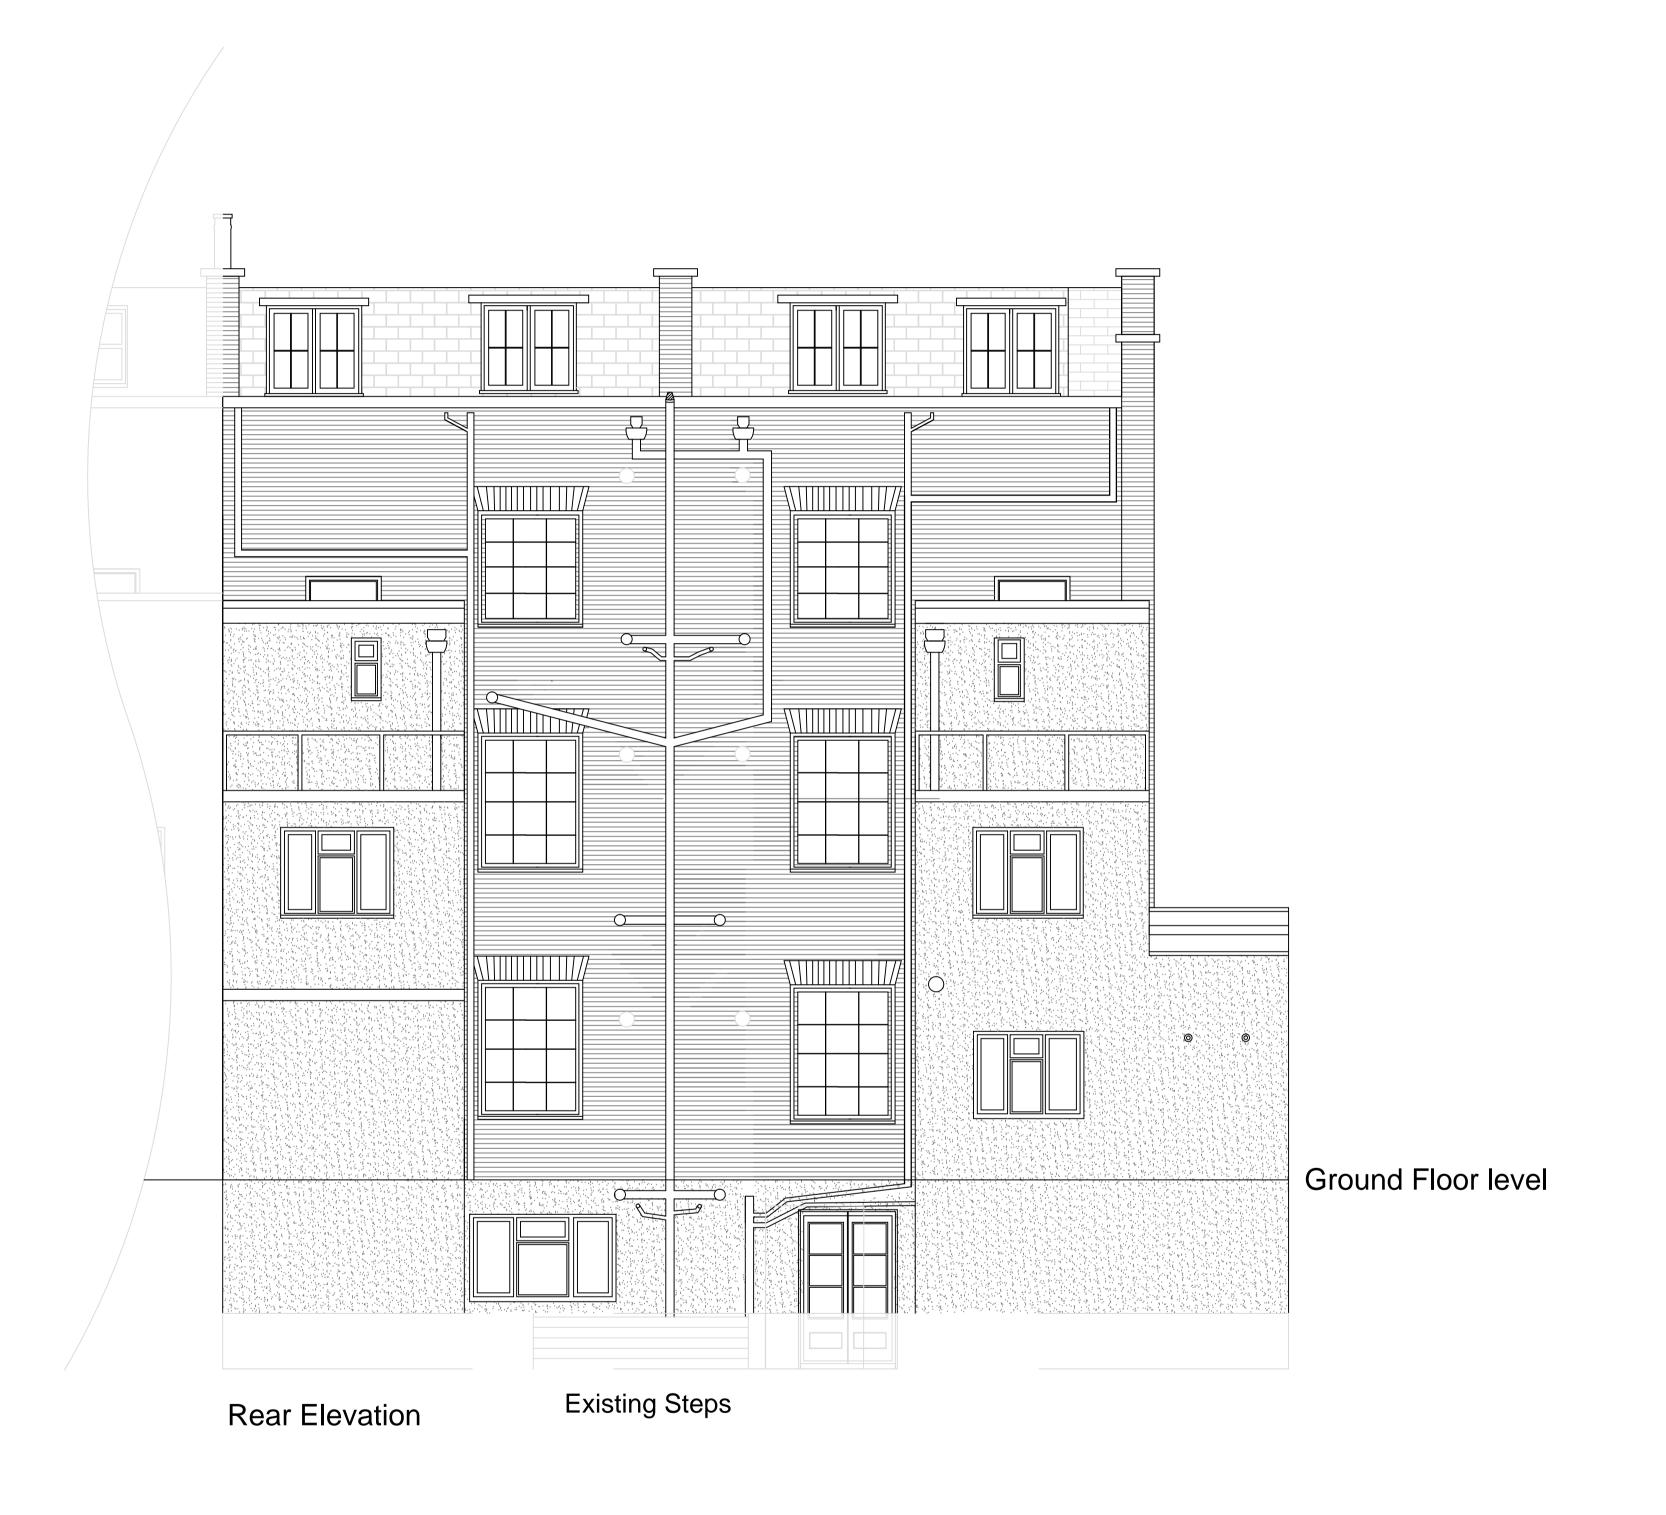

Trading as a Limited Liability Partnership. Registered in England & Wales. Registration N° 0C307263

Site

54-55 Birkenhead Street Kings Cross London WC1

Drawing Title

Existing Rear Elevations

| Drawn by<br>JH      | Checked by<br>JWG |               | Purpose o<br>Planning | f Issue |
|---------------------|-------------------|---------------|-----------------------|---------|
| Date<br>August 2013 |                   | Scale<br>1:50 | )                     | @A1     |
| Job Number          | Drawing Number    |               | Revision              |         |