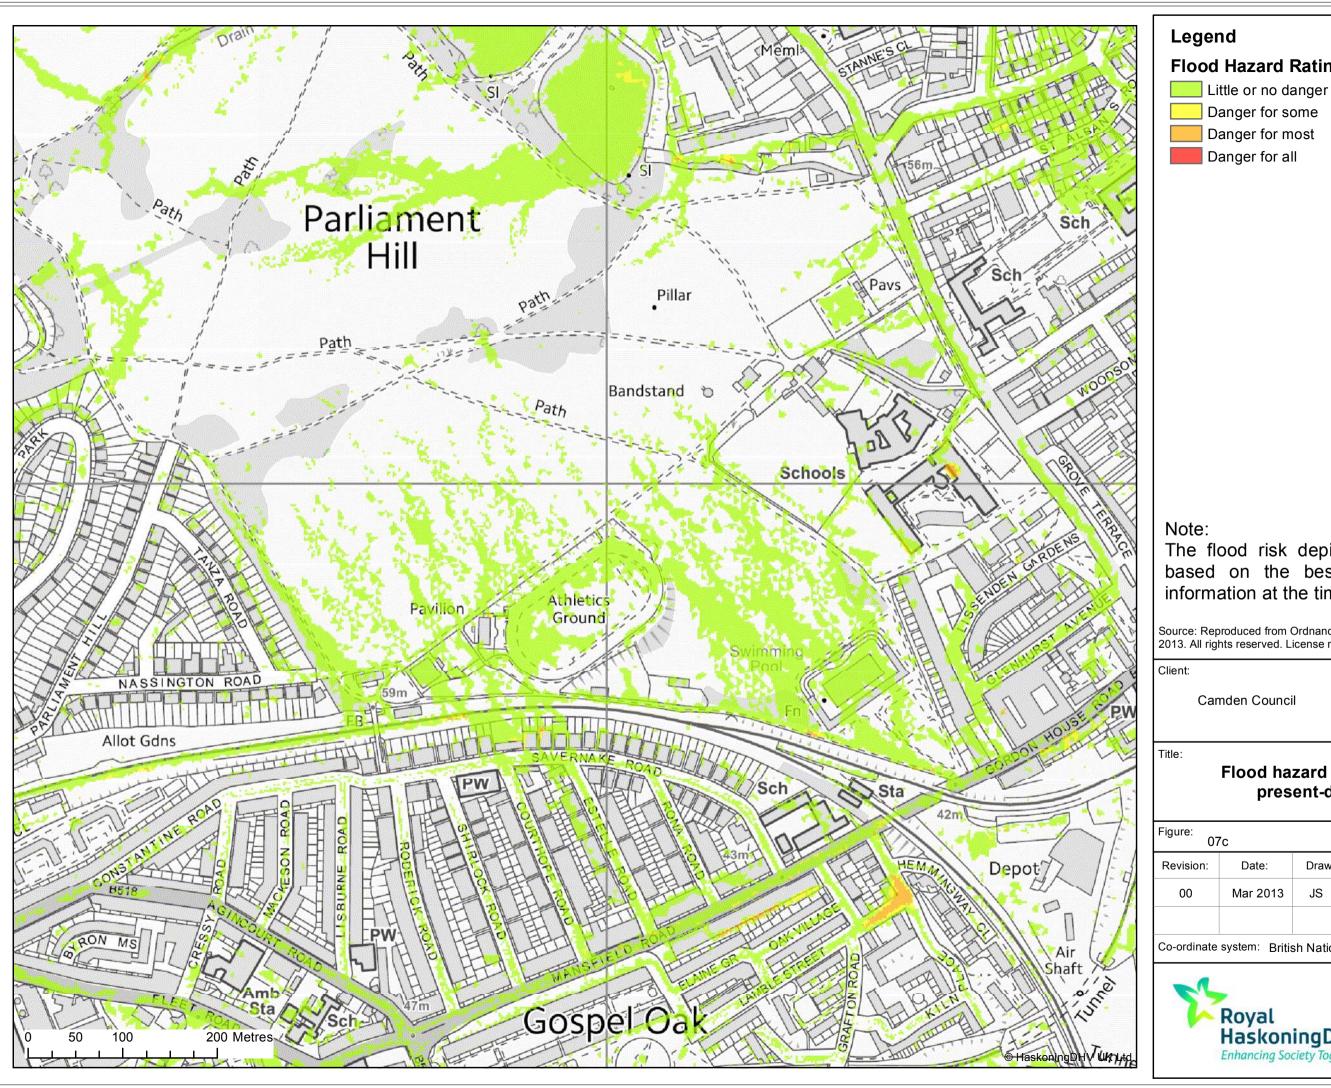

# Flood Hazard Rating

Danger for some

Danger for most

The flood risk depicted on this figure is based on the best available modelling information at the time.

Source: Reproduced from Ordnance Survey digital map data. © Copyright 2013. All rights reserved. License number 0100031673.

Project: Gospel Oak Flood Risk Study

## Flood hazard for the 200-year present-day scenario

| Revision: | Date:    | Drawn: | Checked: | Size: | Scale:  |
|-----------|----------|--------|----------|-------|---------|
| 00        | Mar 2013 | JS     | BR       | А3    | 1:4,000 |
|           |          |        |          |       |         |

Co-ordinate system: British National Grid

HASKONINGDHV UK LTD RIVERS, DELTAS & COASTS **Rightwell House** 

PE3 8DW +44 (0) 1733 334455 www.royalhaskoningdhv.co.uk