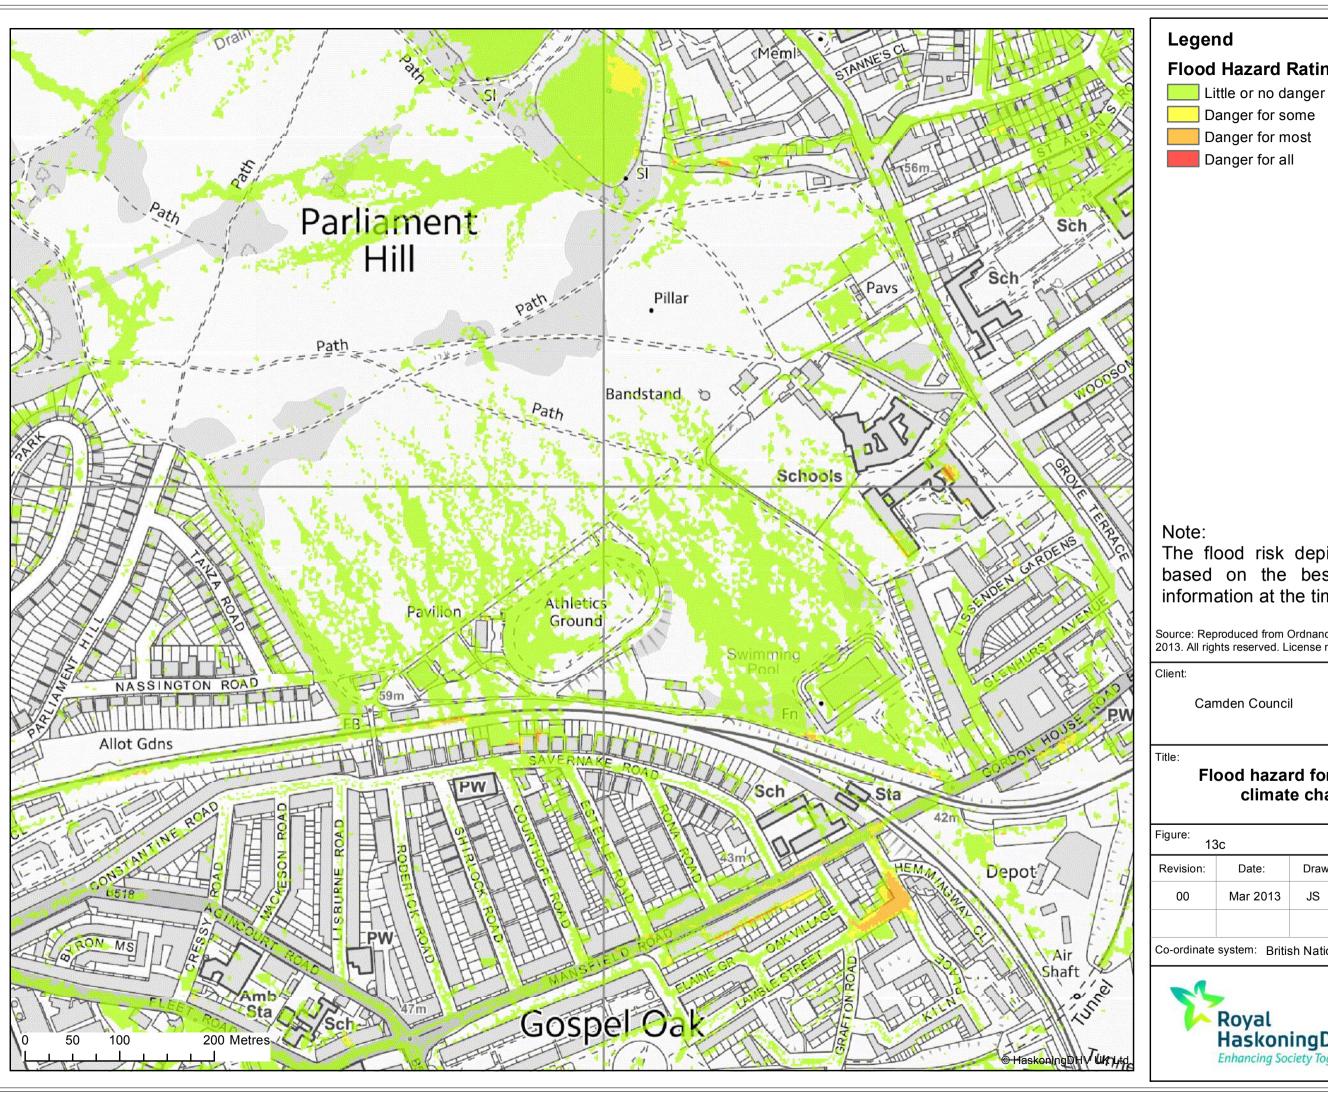

# Flood Hazard Rating

Danger for some

Danger for most

Danger for all

The flood risk depicted on this figure is based on the best available modelling information at the time.

Source: Reproduced from Ordnance Survey digital map data. © Copyright 2013. All rights reserved. License number 0100031673.

Project: Gospel Oak Flood Risk Study Camden Council

## Flood hazard for the 200-year with climate change scenario

| Revision: | Date:    | Drawn: | Checked: | Size: | Scale:  |
|-----------|----------|--------|----------|-------|---------|
| 00        | Mar 2013 | JS     | BR       | A3    | 1:4,000 |
|           |          |        |          |       |         |

Co-ordinate system: British National Grid

HASKONINGDHV UK LTD RIVERS, DELTAS & COASTS Rightwell House

Peterborough PE3 8DW +44 (0) 1733 334455 www.royalhaskoningdhv.co.uk

**APPENDIX F PROPOSED SITE LAYOUT PLAN**