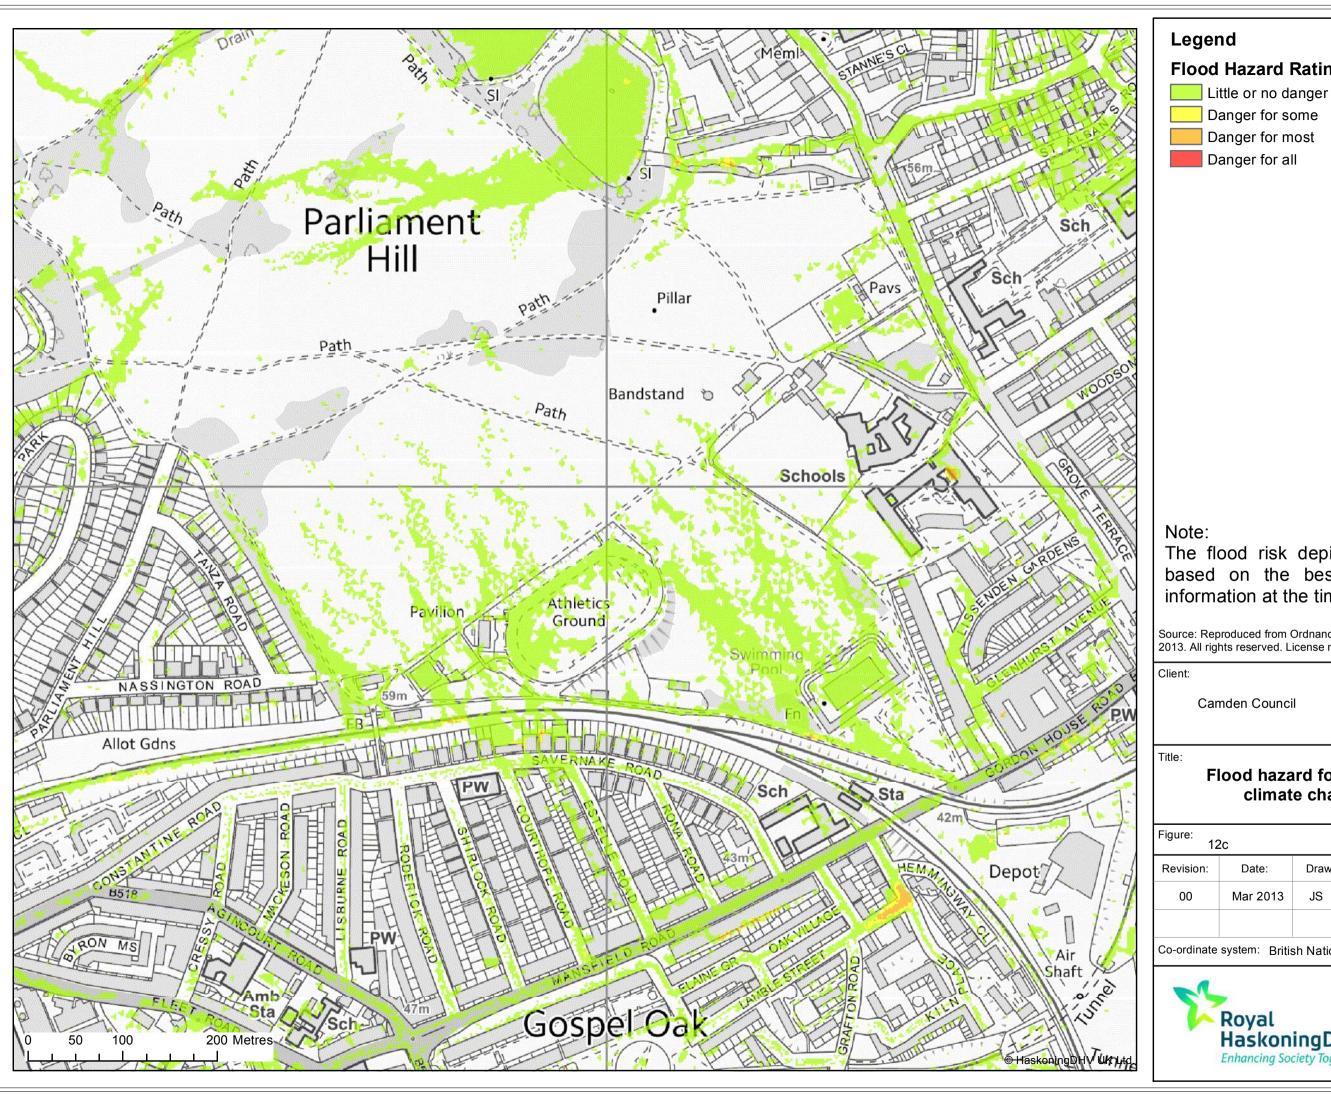

# Flood Hazard Rating

Danger for all

The flood risk depicted on this figure is based on the best available modelling information at the time.

Source: Reproduced from Ordnance Survey digital map data. © Copyright 2013. All rights reserved. License number 0100031673.

Project: Gospel Oak Flood Risk Study Camden Council

## Flood hazard for the 75-year with climate change scenario

| Revision: | Date:    | Drawn: | Checked: | Size: | Scale:  |
|-----------|----------|--------|----------|-------|---------|
| 00        | Mar 2013 | JS     | BR       | А3    | 1:4,000 |
|           |          |        |          |       |         |

Co-ordinate system: British National Grid

HASKONINGDHV UK LTD RIVERS, DELTAS & COASTS

Rightwell House Peterborough PE3 8DW +44 (0) 1733 334455 www.royalhaskoningdhv.co.uk