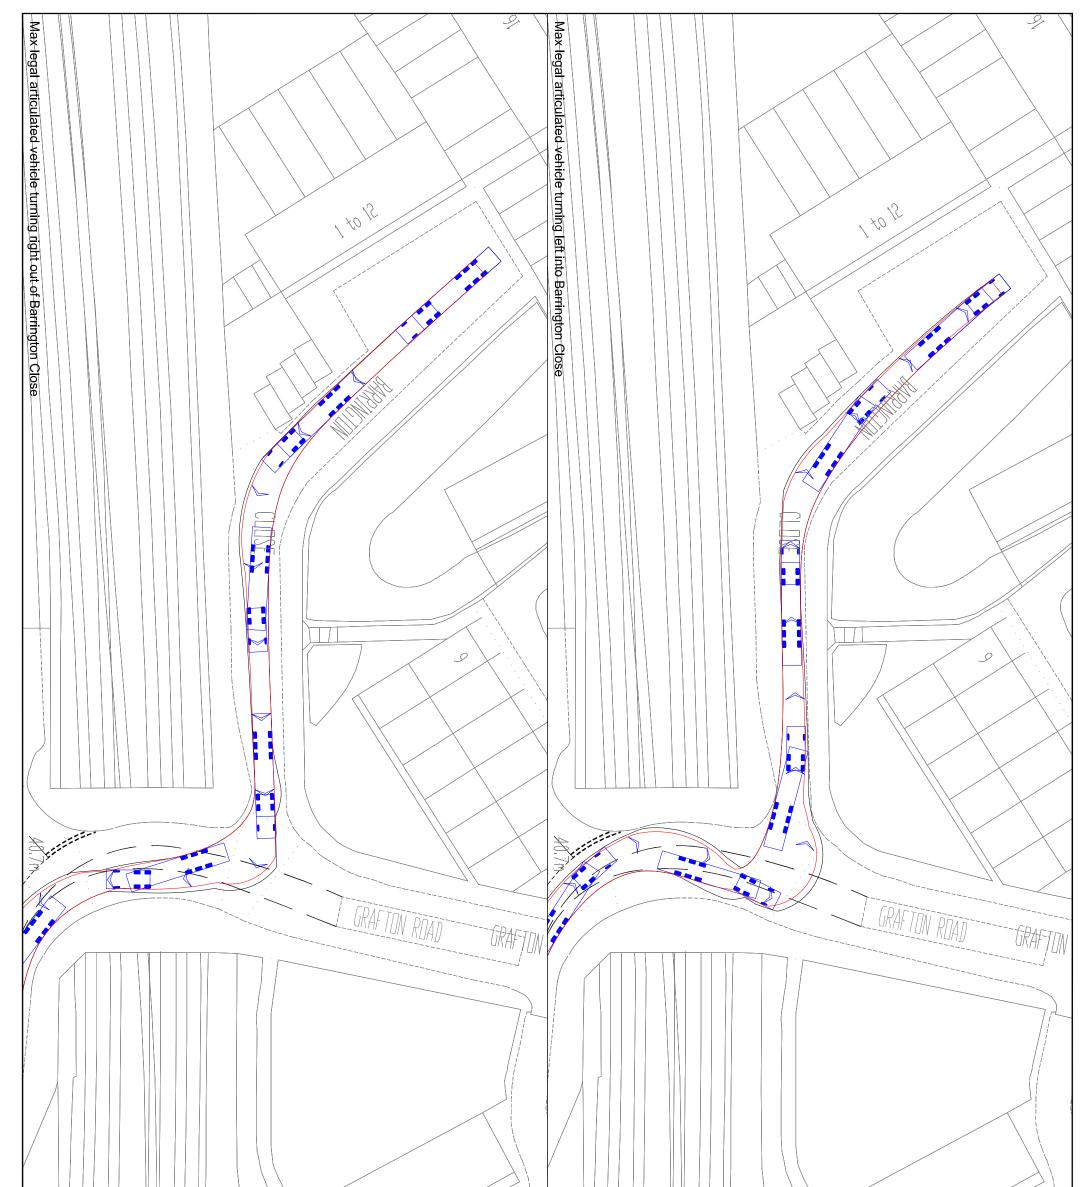

---------|-------------------------------|----------------------------------------------------------------------------------|---|--|----------------------------------------------------------------------------|
| Drawn         JC         Checked         Approved           JC         PW         Approved         KR           original drg size         Date         03/10/13         Scale         1:1000           Drawing Stass         Drawing Number         ST14260/03/03         Rev.         Rev. | GOSPEL OAK INTEGRATED<br>CONSTRUCTION MANAGEMENT PLAN<br>Tride VEHICLE SWEPT PATHS<br>SHEET 3 OF 12 | Client<br>DEVELOPING PROJECTS | urre ReviseD<br>evision details<br>Ing is the property on<br>n can only be repro | - |  | Min Body Ground Clearance 0.396m<br>Max Lack to Lock Thuring Radius 6.870m |



| Project GOSPEL OAK INTEGRATED<br>CONSTRUCTION MANAGEMENT PLAN | Rev.     Date     Revision deals     Drawn     Checked     Approving the property of JMP Consultants Limited and the information can only be reproduced with their prior permission.       ® The frawing is the property of JMP Consultants Limited and the information can only be reproduced with their prior permission.     Fer8 Monument Street Long Rul       Image: Street Long Rul     T 0207 868 5239<br>E long Rul     T 0207 868 5239<br>E long Rul       Image: Street Long Rul     T 0207 868 5239<br>E long Rul     T 0207 868 5239<br>E long Rul       Image: Street Long Rul     T 0207 868 5239<br>E long Rul     T 0207 868 5239<br>E long Rul | Articulated Vehicle (16.5m)<br>Overall Midbit 2.500m<br>Max Track Width 2.500m<br>Lock to