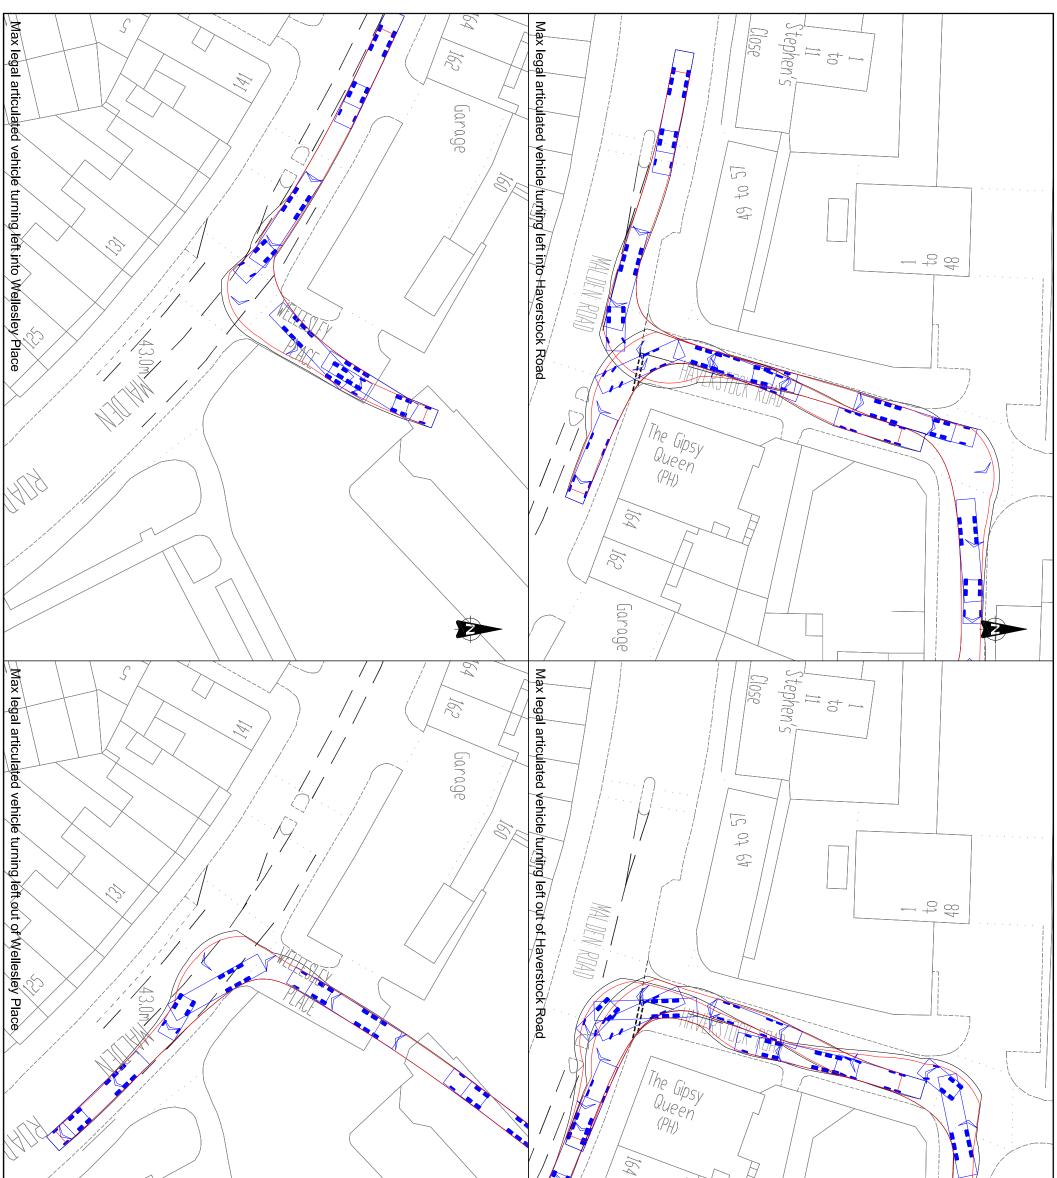

-----|------------------------------------------------------------------------------------------------------------------------------------------------------------------------------------------------------------------------------------------------------------------------------------------------------------------------------------------------------------------------------------------------------------------------------------------------------------------------------------------------------------------------------------------------------------------------------------------------------------------------------------------------------------------|----------------------------------------------------------------------------------------------------------------------------------------------------|



|                                             |                                   |                                   |                         |                     |                                                                                                        |                                                             |                        | 162<br>Garage |                                                                                                                                                                                             |      |
|---------------------------------------------|-----------------------------------|-----------------------------------|-------------------------|---------------------|----------------------------------------------------------