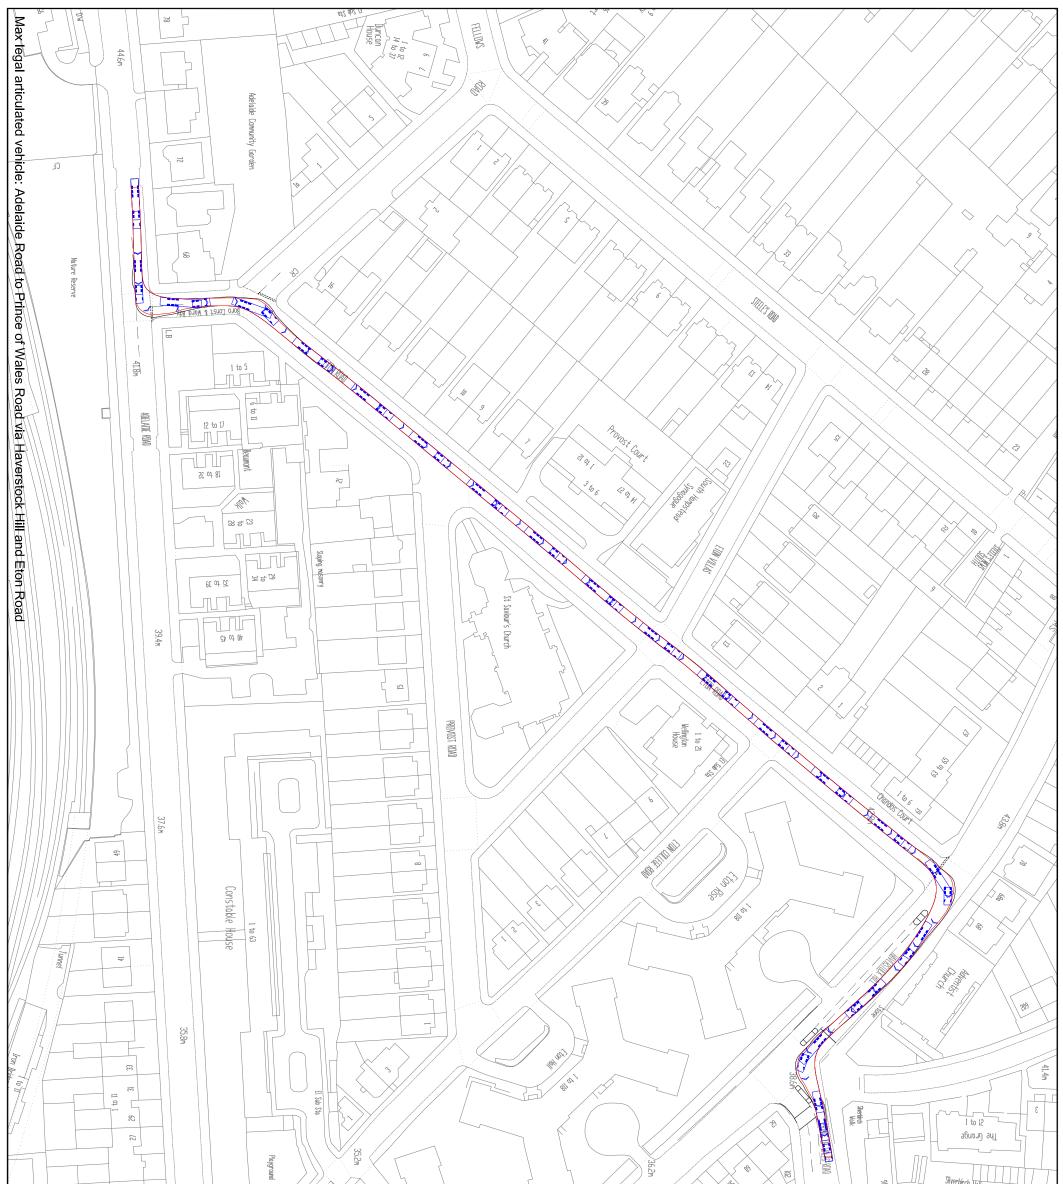

| 92                                                                                                                                                                                                                                                                                          |                                                                                                     | El sul Sta<br>Works           |                                                                                  |   |  |                                                                            |
|---------------------------------------------------------------------------------------------------------------------------------------------------------------------------------------------------------------------------------------------------------------------------------------------|-----------------------------------------------------------------------------------------------------|-------------------------------|----------------------------------------------------------------------------------|---|--|----------------------------------------------------------------------------|
| Drawn         JC         Checked         Approved           JC         PW         Approved         KR           original drg size         Date         03/10/13         Scale         1:1000           Drawing Stass         Drawing Number         ST14260/03/03         Rev.         Rev. | GOSPEL OAK INTEGRATED<br>CONSTRUCTION MANAGEMENT PLAN<br>Tride VEHICLE SWEPT PATHS<br>SHEET 3 OF 12 | Client<br>DEVELOPING PROJECTS | urre ReviseD<br>evision details<br>Ing is the property on<br>n can only be repro | - |  | Min Body Ground Clearance 0.396m<br>Max Lack to Lock Thuring Radius 6.870m |