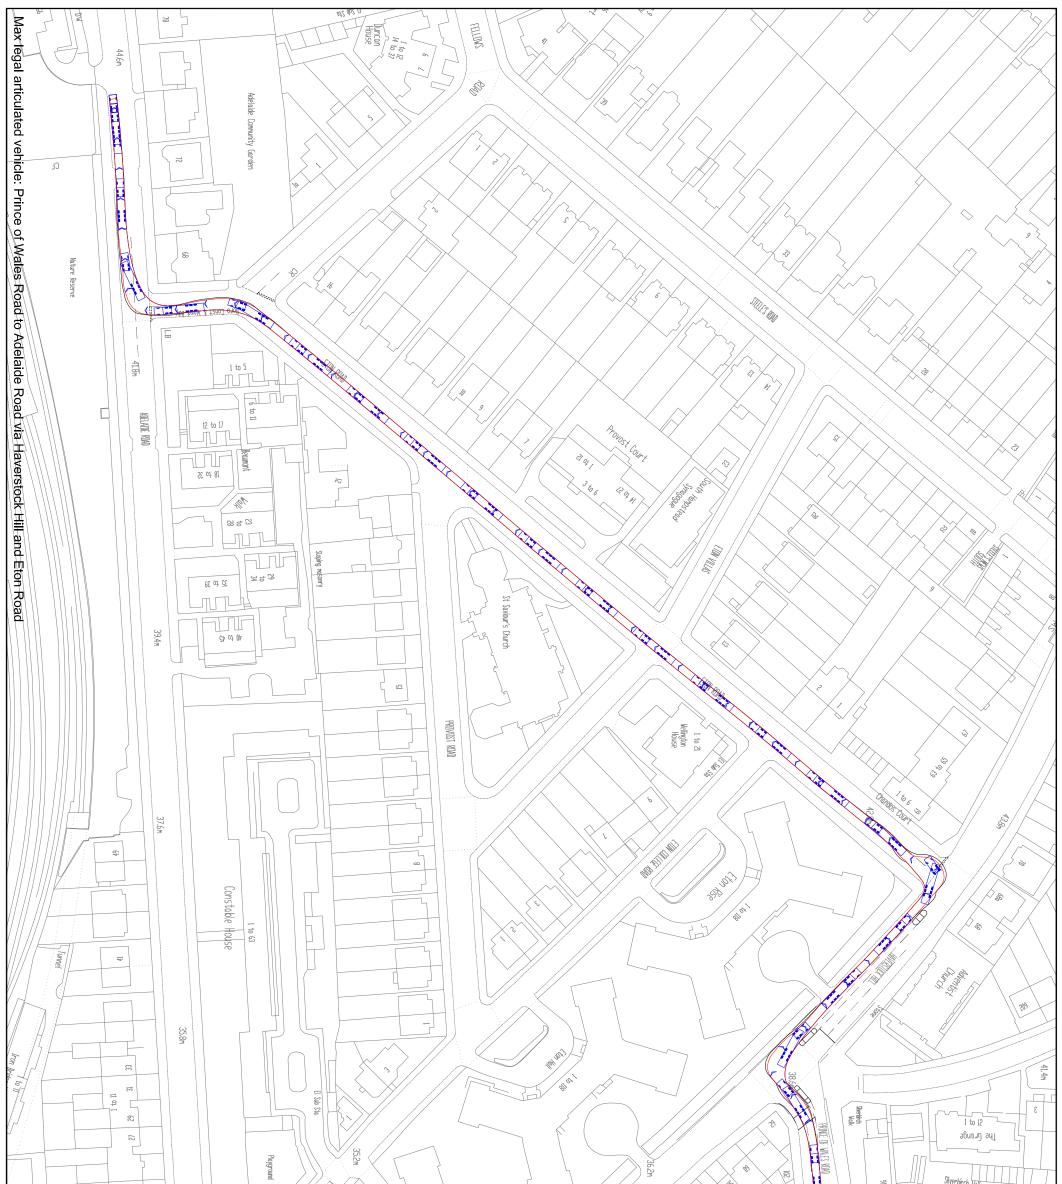

| Project GOSPEL OAK INTEGRATED<br>CONSTRUCTION MANAGEMENT PLAN | Rev.     Date     Revision deals     Drawn     Checked     Approving the property of JMP Consultants Limited and the information can only be reproduced with their prior permission.       ® The frawing is the property of JMP Consultants Limited and the information can only be reproduced with their prior permission.     Fer8 Monument Street Long Rul       Image: Street Long Rul     T 0207 868 5239<br>E long Rul     T 0207 868 5239<br>E long Rul       Image: Street Long Rul     T 0207 868 5239<br>E long Rul     T 0207 868 5239<br>E long Rul       Image: Street Long Rul     T 0207 868 5239<br>E long Rul     T 0207 868 5239<br>E long Rul | Articulated Vehicle (16.5m)<br>Overall Midbit 2.500m<br>Max Track Width 2.500m<br>Lock to Lock Time 6.00 sec<br>Kerb to Kerb Turning Radius 6.870m |
|---------------------------------------------------------------|------------------------------------------------------------------------------------------------------------------------------------------------------------------------------------------------------------------------------------------------------------------------------------------------------------------------------------------------------------------------------------------------------------------------------------------------------------------------------------------------------------------------------------------------------------------------------------------------------------------------------------------------------------------|----------------------------------------------------------------------------------------------------------------------------------------------------|