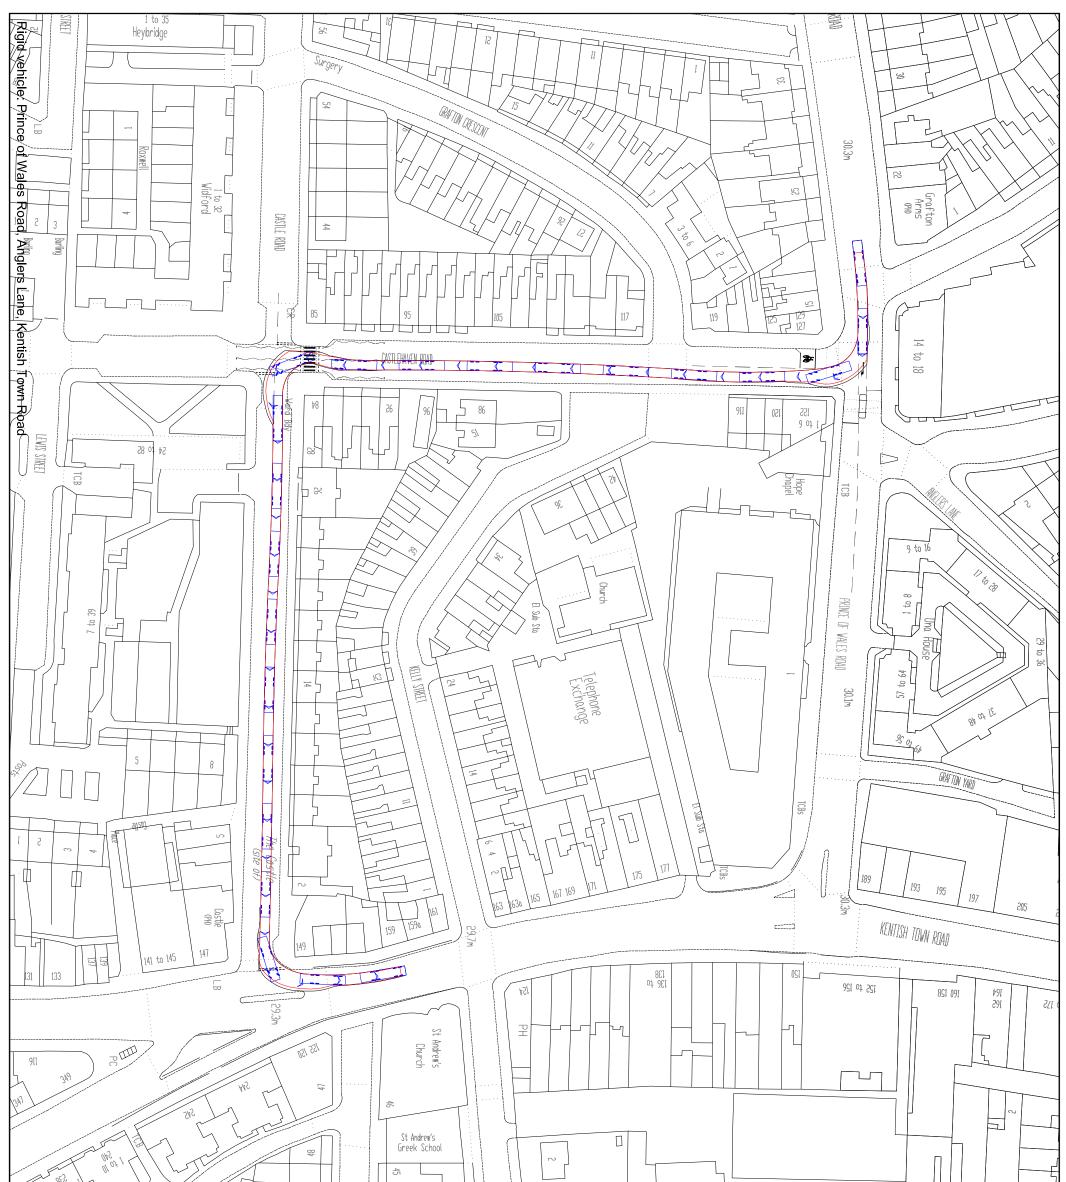

Time<br>Kerb to Kerb Turning Radius<br>11.900n |  |
|                                                                                                                                                                                                                                                      | Approved KR | PATHS<br>12                           | RATED<br>MENT PLAN                                       | ECTS | 16-13 Monument Street<br>London<br>EC3R 8AJ<br>T 0207 868 5239<br>E Iondon@Jmp.co.uk<br>W www.Jmp.co.uk | P Consultants Limited and the<br>with their prior permission.                                                           |                                                                                                                                                  |  |



| Re of Th                                                                                                                                                                                                                         | Works                                                                                                   |                                                                                                                                                                                                                                                                                                                                                                                                                               |