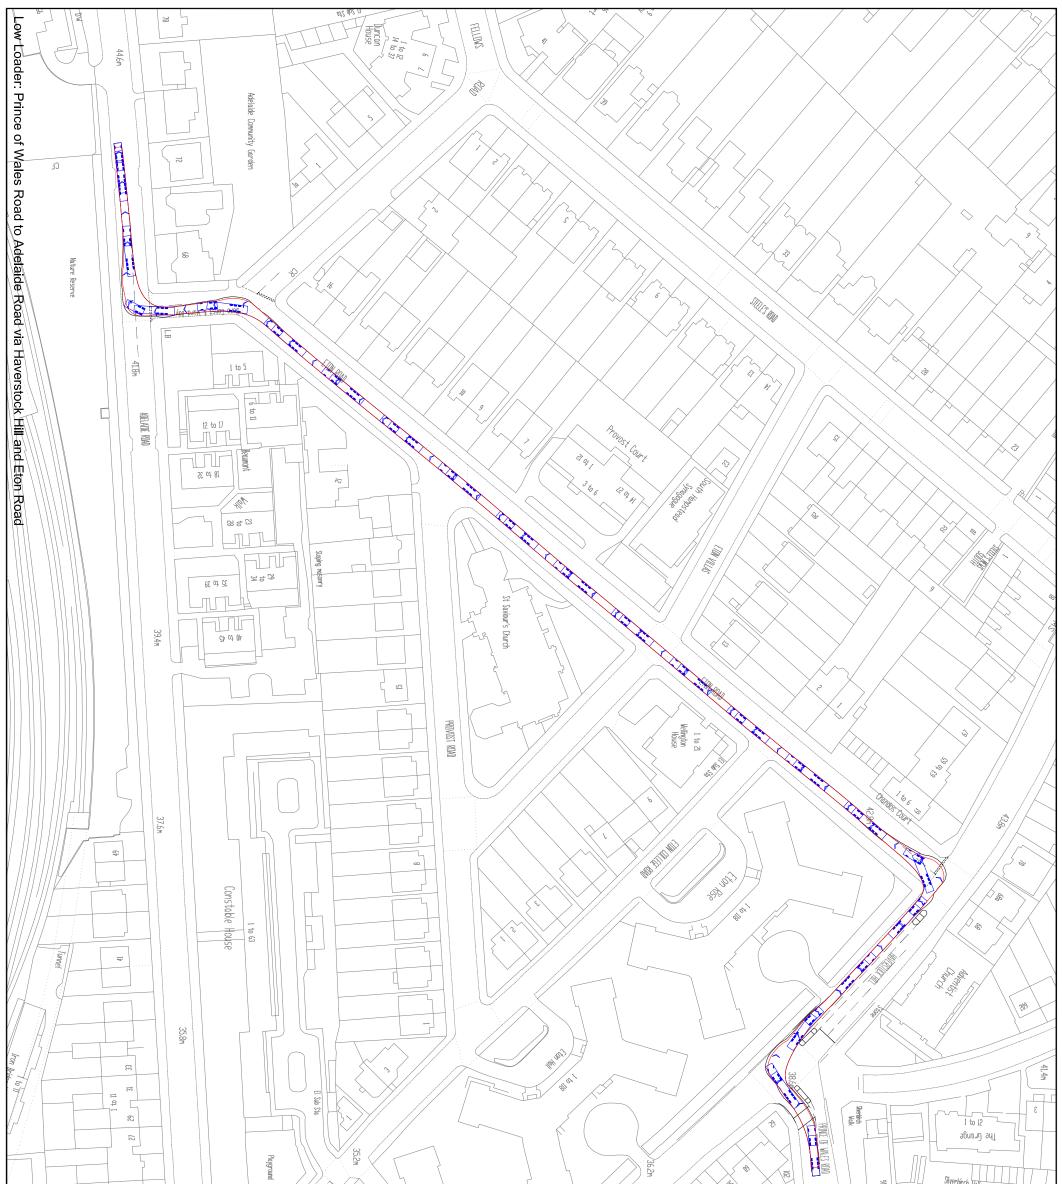

| Page | Job No  | Report No | Issue no | Report Na   |
|------|---------|-----------|----------|-------------|
| B6   | ST15141 | 1         | 6        | Council-lea |

|                                             |                                   | HWI384                             |                         | 33.7n               | IN IN INC.                                                                                             |                                                                            | El Sub Sta                                                                                                           | 3       |
|---------------------------------------------|-----------------------------------|------------------------------------|-------------------------|---------------------|--------------------------------------------------------------------------------------------------------|----------------------------------------------------------------------------|----------------------------------------------------------------------------------------------------------------------|---------|
| A3<br>Drawing Status<br>INFORMATION         | Drawn<br>JC<br>Orioinal dra: size |                                    | Project GOSF<br>CONSTRU | DEV                 | N<br>L<br>T                                                                                            | © This drawing is the information can or                                   | Low Loader<br>Overall Middle Clear<br>Max Tack With<br>Max Tack With<br>Lock to Lock Time<br>Kerb to Kerb Turning Ra |         |
| 03/10/13<br>Drawing Number<br>ST14260/03/12 | Checked PW                        | VEHICLE SWEPT PA<br>SHEET 12 OF 12 | GOSPEL OAK INTEGRATED   | DEVELOPING PROJECTS | T 020<br>F 16-18<br>EC3R<br>T 020<br>W ww                                                              | wing is the property of JMP Consult<br>ion can only be reproduced with the | 16.633m<br>16.633m<br>17.1500m<br>17.1500m<br>17.1500m<br>17.1500m<br>2.500m<br>6.00 sec<br>6.790m                   | 13,2893 |
| /12 Rev.                                    | e rove                            | PATHS<br>12                        | ATED<br>MENT PLAN       | CTS                 | 16-18 Monument Street<br>London<br>EC3R 8AJ<br>T 0207 868 5239<br>E Iondon@mp.co.uk<br>W www.jmp.co.uk | iltants Limited and the<br>eir prior permission.                           |                                                                                                                      |         |