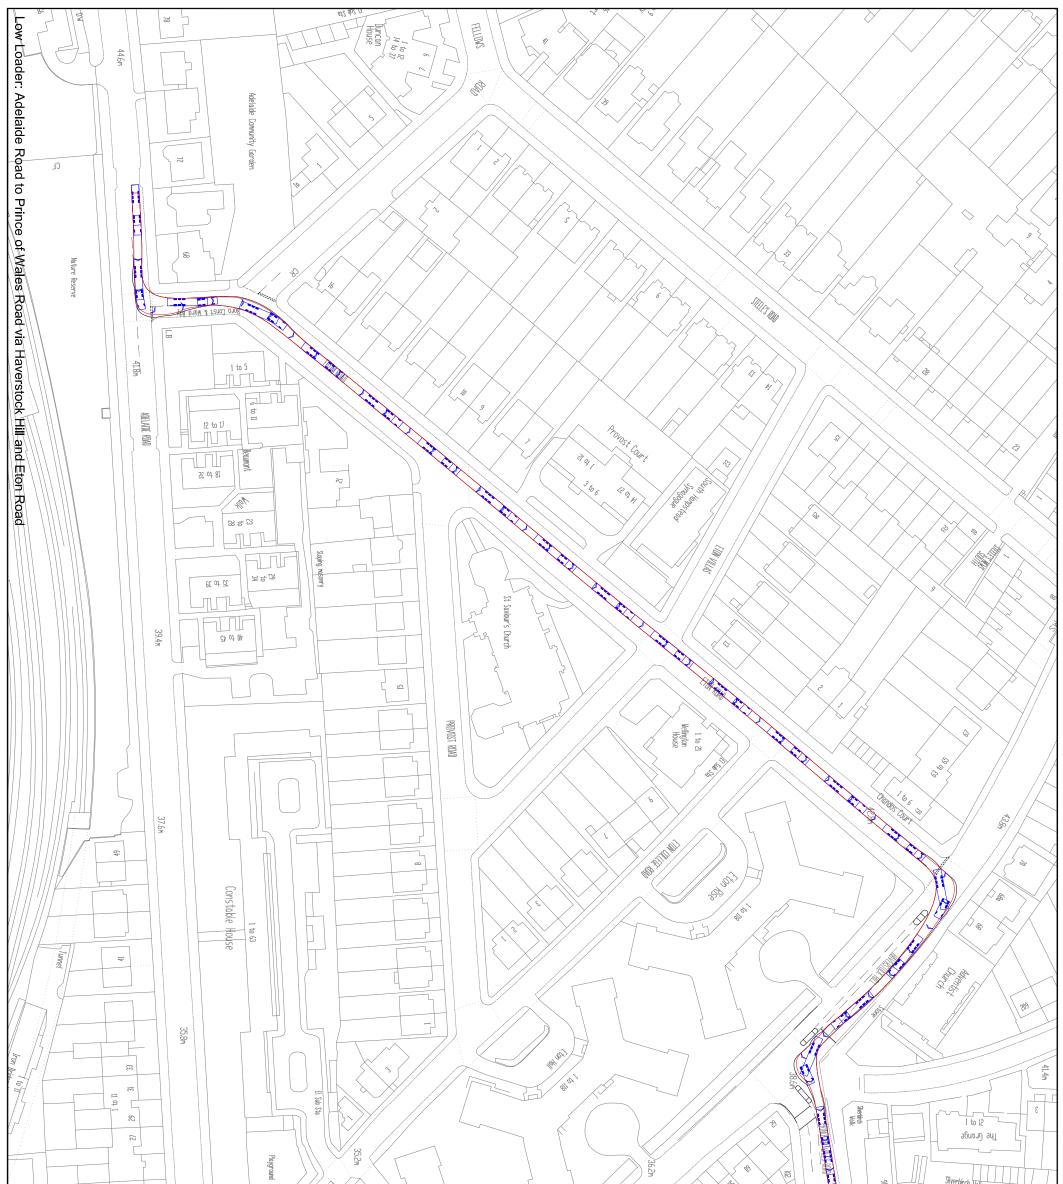

|                                                     |                            | Handra and a second sec |                                                          | 33.7n      |                                                                                                                                              |                                                                         | El Sub Sta<br>El Sub Sta<br>OE oz /1<br>31                                                                                                                      |
|-----------------------------------------------------|----------------------------|--------------------------------------------------------------------------------------------------------------------------------------------------------------------------------------------------------------------------------------------------------------------------------------------------------------------------------------------------------------------------------------------------------------------------------------------------------------------------------------------------------------------------------------------------------------------------------------------------------------------------------------------------------------------------------------------------------------------------------------------------------------------------------------------------------------------------------------------------------------------------------------------------------------------------------------------------------------------------------------------------------------------------------------------------------------------------------------------------------------------------------------------------------------------------------------------------------------------------------------------------------------------------------------------------------------------------------------------------------------------------------------------------------------------------------------------------------------------------------------------------------------------------------------------------------------------------------------------------------------------------------------------------------------------------------------------------------------------------------------------------------------------------------------------------------------------------------------------------------------------------------------------------------------------------------------------------------------------------------------------------------------------------------------------------------------------------------------------------------------------------------|----------------------------------------------------------|------------|----------------------------------------------------------------------------------------------------------------------------------------------|-------------------------------------------------------------------------|-----------------------------------------------------------------------------------------------------------------------------------------------------------------|
| ATION Drawin                                        | Drawn JC Checked P<br>JC P | THE VEHICLE SV<br>SHEET                                                                                                                                                                                                                                                                                                                                                                                                                                                                                                                                                                                                                                                                                                                                                                                                                                                                                                                                                                                                                                                                                                                                                                                                                                                                                                                                                                                                                                                                                                                                                                                                                                                                                                                                                                                                                                                                                                                                                                                                                                                                                                        | Project GOSPEL OAK INTEGRATED<br>CONSTRUCTION MANAGEMENT | DEVELOPING | ALL <sup>K</sup>                                                                                                                             | © This drawing is the property of information can only be reprod        | Low Loader<br>Overall Width<br>Overall Might<br>Overall Width<br>Aux Track Width<br>Lock to Lock Time<br>Lock to Lock Time<br>Kerb to Kerb Turning Radius<br>6. |
| 03/10/13 1:1250<br>rrs Number<br>ST14260/03/11 Rev. | Approve<br>Scale           | SWEPT PATHS<br>ET 11 OF 12                                                                                                                                                                                                                                                                                                                                                                                                                                                                                                                                                                                                                                                                                                                                                                                                                                                                                                                                                                                                                                                                                                                                                                                                                                                                                                                                                                                                                                                                                                                                                                                                                                                                                                                                                                                                                                                                                                                                                                                                                                                                                                     | INTEGRATED<br>JANAGEMENT PLAN                            | G PROJECTS | Providian House<br>16-18 Monument Street<br>London<br>EC3R 8AJ<br>T 0207 88 5239<br>E Iondon@lap.co.uk<br>W www.jmp.co.uk<br>W www.jmp.co.uk | of JMP Consultants Limited and the roduced with their prior permission. | 40<br>0<br>0<br>0<br>0<br>0<br>0<br>0<br>0<br>0<br>0<br>0<br>0<br>0                                                                                             |