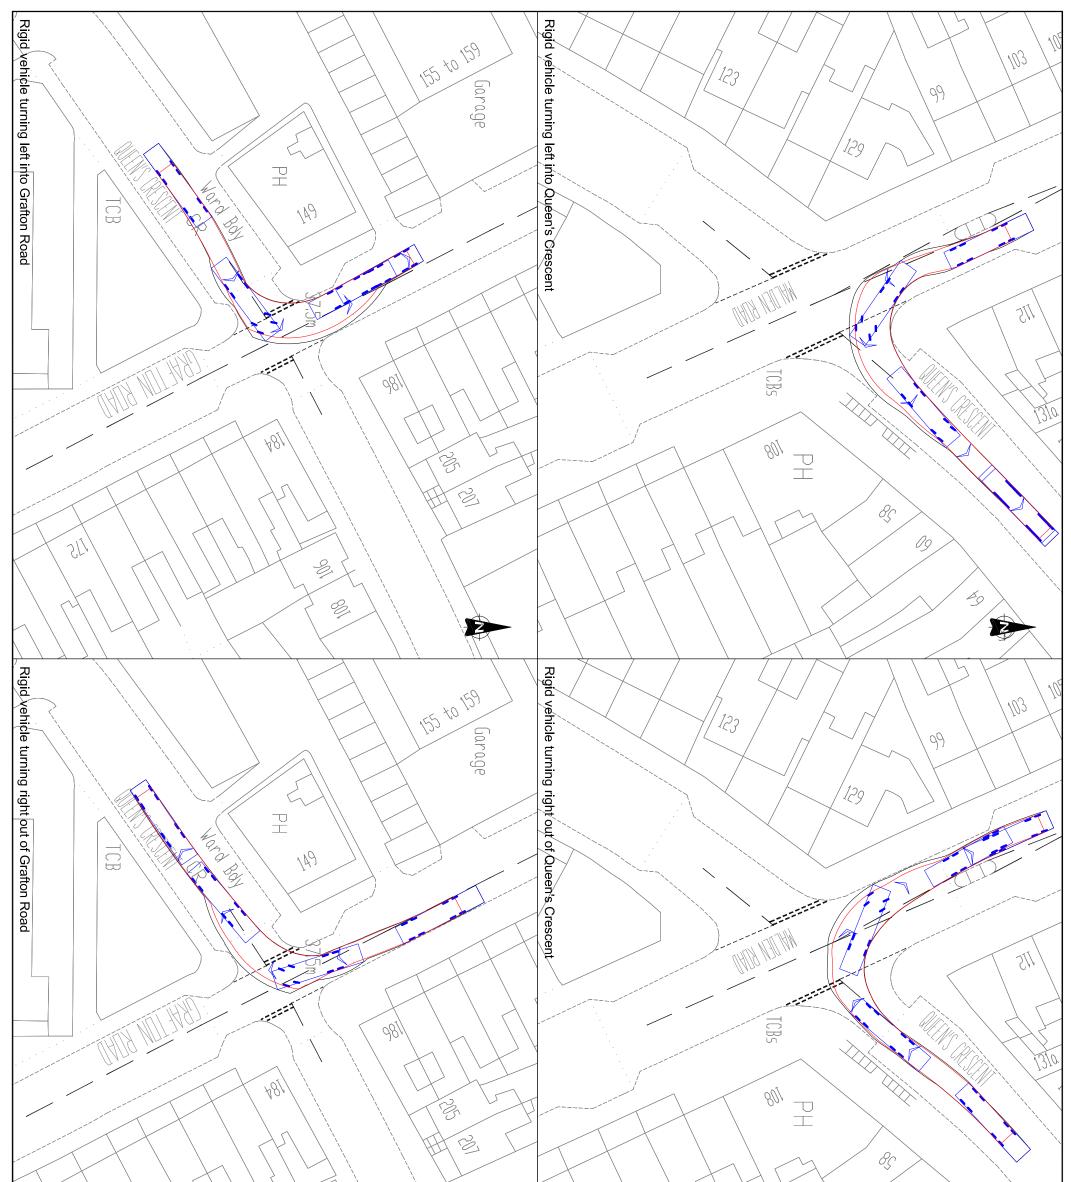

y of JMP Consult<br>tion can only be reproduced with the | Vehicle (16.5m)<br>1.6.00m<br>3.632m<br>3.632m<br>0.396m<br>2.500m<br>6.00 sec<br>6.870m                                                                                          | ъ |
| /09                                         | e                                 | PATHS<br>12                       | ATED<br>NENT PLAN       | CTS                 | Providian House<br>16-18 Monument Street<br>London<br>EC3R 8AJ<br>T 0207 868 5239<br>E Iondon@imp.co.uk<br>W www.jmp.co.uk | ultants Limited and the<br>neir prior permission.                            |                                                                                                                                                                                   |   |



|                                                                                                                                                                                                                                                      |             |                                       |                                                          |      |                                                                                                         | 81                                                                                                                      |                                                                                                                                                  |  |
|--------------------------------------------------