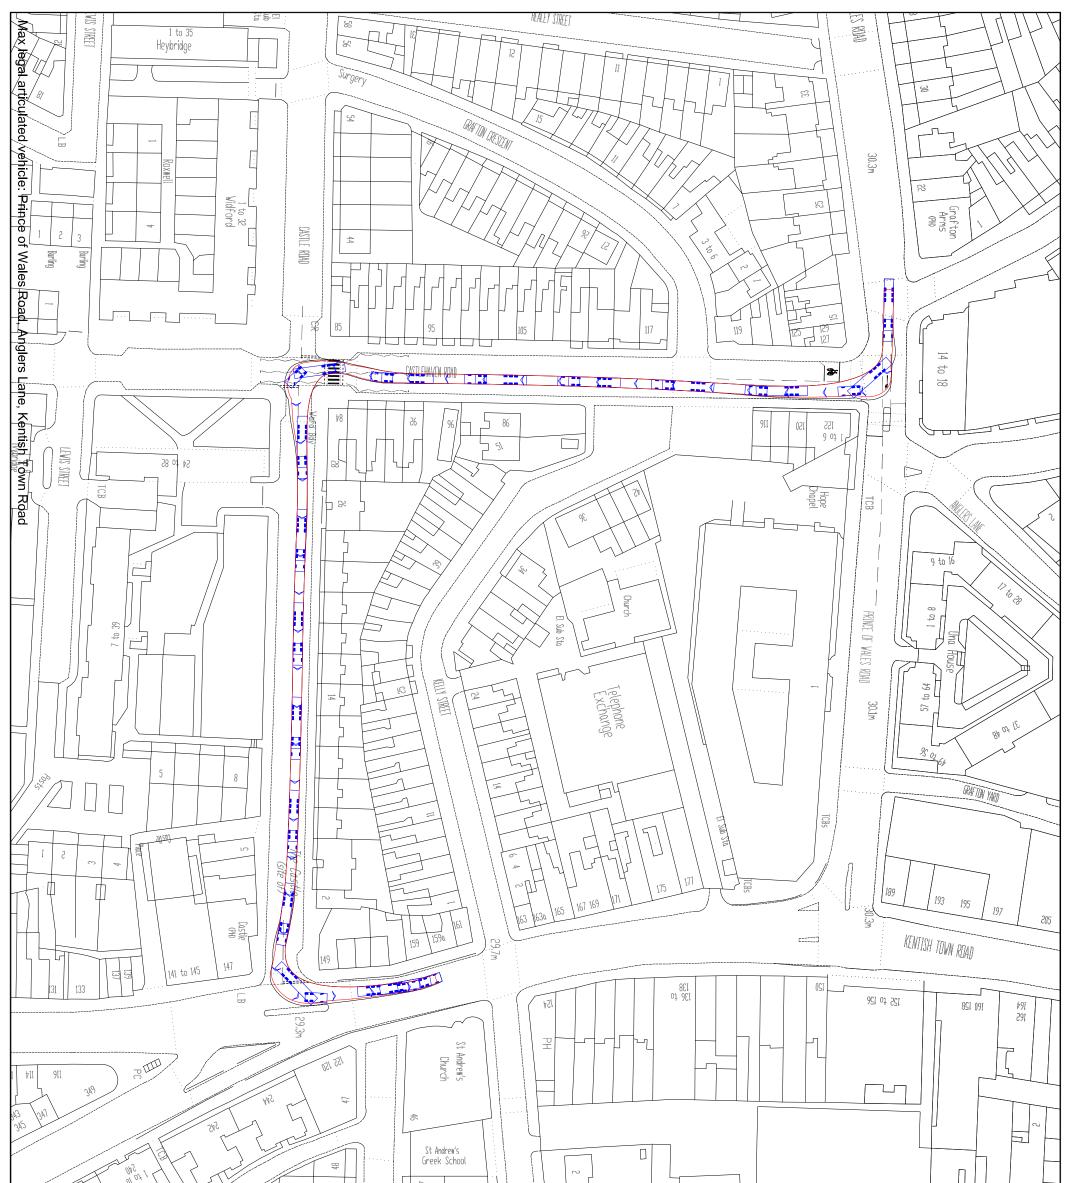

------|
| ST14260/03/04 | Drawn         JC         Checked         Approved           JC         PW         KR           Original fig.size         Date         03/10/13         State           Drawing Stass         Date         1:500         Rev. | VEHICLE SWEPT PATHS<br>SHEET 4 OF 12 | Project GOSPEL OAK INTEGRATED<br>CONSTRUCTION MANAGEMENT PLAN | DEVELOPING PROJECTS | 16-18 Monument Street<br>London<br>CC3R 8A<br>1 020 868 8239<br>E london@mp.co.uk<br>W www.lmp.co.uk | © This drawing is the property of JMP Consultants Limited and the<br>information can only be reproduced with their prior permission. | Revision details | Mar. Legal Articulated Vehicle (15.00)<br>Overall Body Height 2.5000<br>Max. Track With 6.00.3960<br>Lock to Lock Time 6.00.986<br>Kerb to Kerb Turning Padius 6.870m |



| 92                                                                                                                                                                                                                                                                                          |                                                                                                     | El sul Sta<br>Works           |                                                                                  |   |  |                                                                            |
|----------------------------------------------------------------------------------------------------------------------------------------------------------------------------------------------------------------