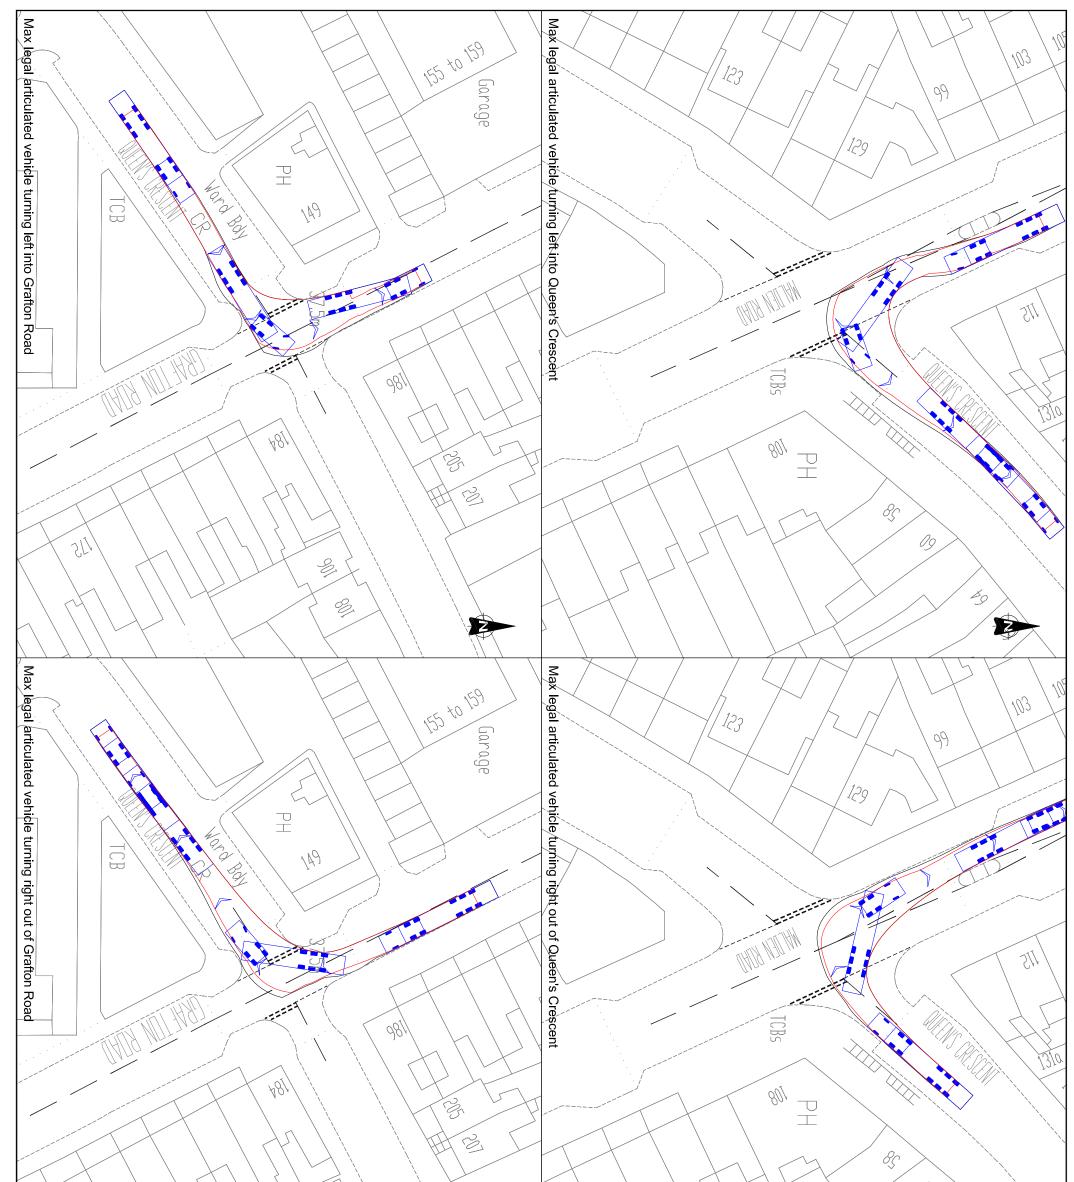

ing State<br>Offineal drg state<br>Offineal drg state<br>Orgonige States<br>Drawing Drawing Drawing<br>Drawing Drawing<br>Drawi | Rev       Date       Revision details       Drawn       Checked       Approximation         ® This drawing is the property of JMP Consultants Linelad and the information can only be reproduced with their prior permission.       Endon       16-18 Monument Street         Construction       Ecr8 Monument Street       Candon       Ecr8 Ma         Construction       Ecr8 Monument Street       Ecr8 Ma         Construction       Ecr3 BA       1       027 865 5239         E       Iondon@Imp.co.uk       W www.Jmp.co.uk       W www.Jmp.co.uk | Rid Truck<br>Overall Midbh<br>Dowerland Body Height<br>Track With<br>Lock Loudx Time<br>Kerb to Kerb Turming Radius<br>11.900m |



|               |                                                                                                                                                                                                                              |                                      |                                                               |                     |                                                                                                      | 901 000                                                                                                                              |                  |                                                                                                                                                                       |
|------