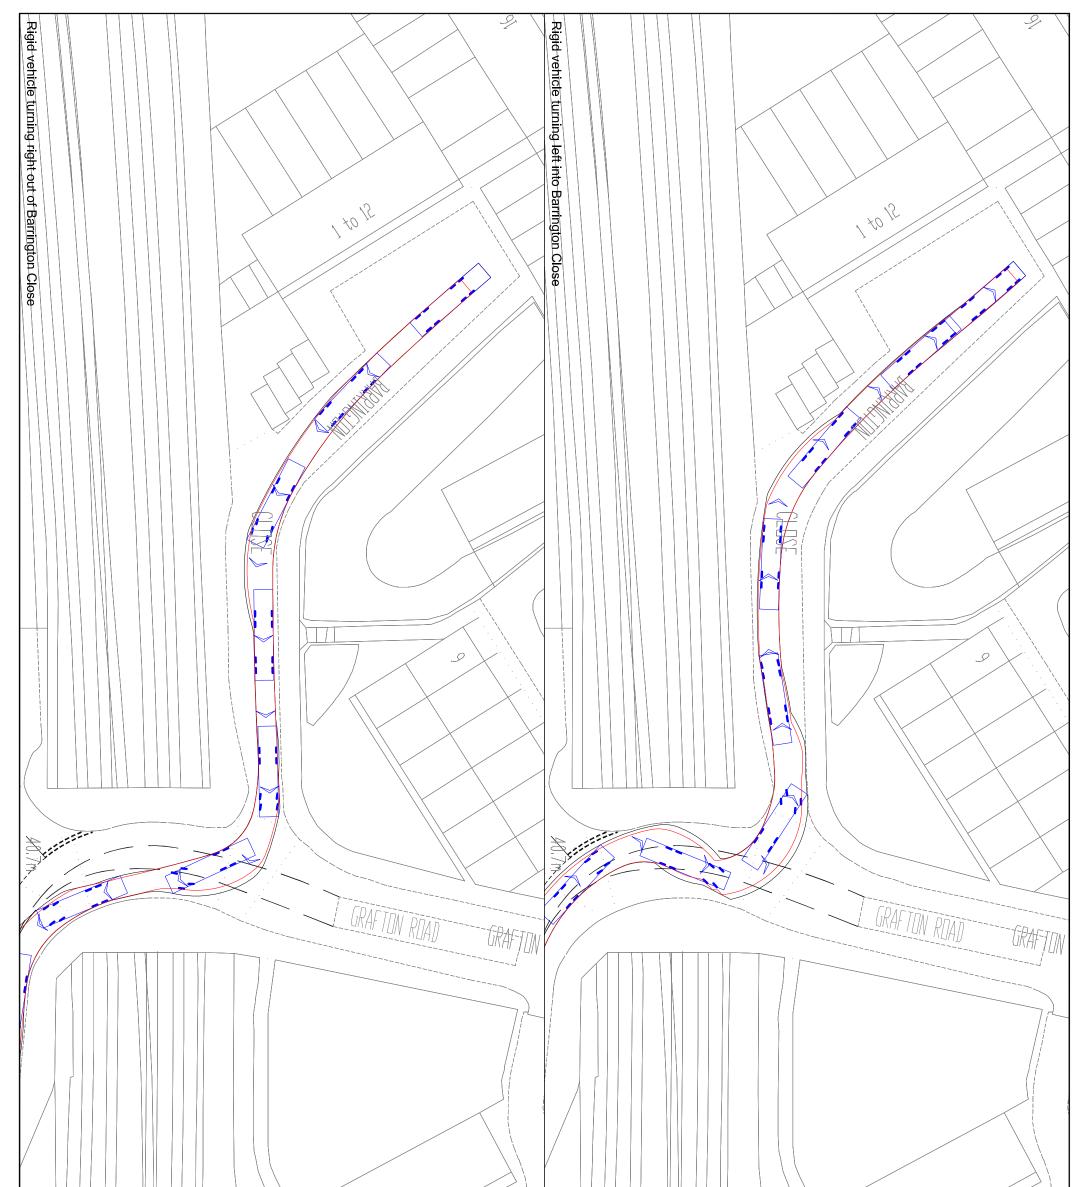

br>INFORMATION     Drawing Number<br>ST14260/03/07     Rev.<br>A | DEVELOPING PROJECTS<br>GOSPEL OAK INTEGRATED<br>CONSTRUCTION MANAGEMENT PLAN<br>The VEHICLE SWEPT PATHS | A     6-10-13     ROUTE REVISED     PRW     KR     LB       Rev.     Date     Revision details     Drawn     Checked     Approved       ® This drawing is the property of JMP Consultants Limited and the<br>information can only be reproduced with their prior permission.     Providian House     16-18 Monument Street<br>London       From Lindow     E Cardow     E Cardow     1     0207 868 5233<br>E Londom@mp.co.uk | Figid Tunet<br>Overall Midm         12.000n           Tarak With<br>Min Body Ground Cleananc         2.800n           Lock to Lock Time         0.412n           Lock to Kerb Turning Radus         11.900m | 3 |



| Drawn         JC         Checked         PW         App           Original drg, size         Date         03/10/13         Scat           Drawing Stats         Drawing Number         Stat 14/260/03/06 | THE VEHICLE SWEPT PATHS SHEET 6 OF 12 | GOSPEL OAK INTEGRATED | DEVELOPING PROJECTS | N<br>N<br>N<br>N<br>N<br>N<br>N<br>N<br>N<br>N<br>N<br>N<br>N<br>N<br>N<br>N<br>N<br>N<br>N             | Rev:         Date         Revision details         Drawn         Checked         A           © This drawing is the property of JMP Consultants Limited and the information can only be reproduced with their prior permission.         Information can only be reproduced with their prior permission.         Information can only be reproduced with their prior permission. |  |  | Rigid Truck     12.000m