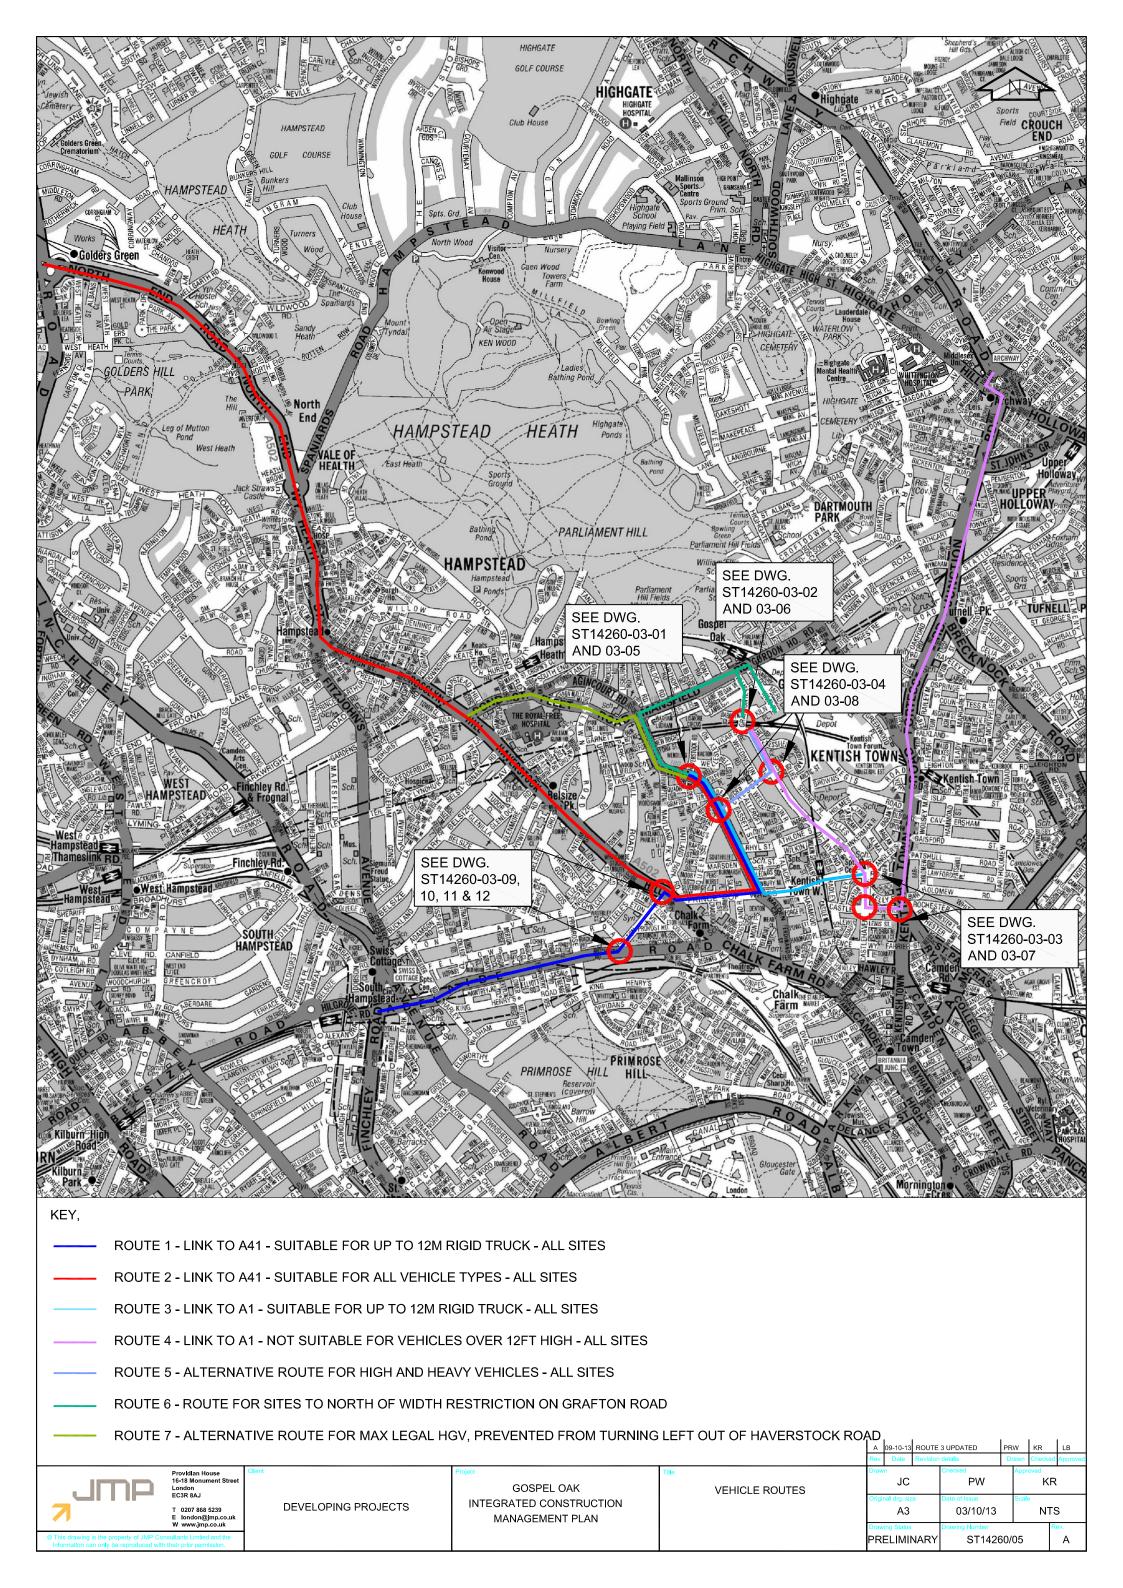

|         |           |        |           |           |           |           |        |          |           |           |          |          |          |            |           |          |           |           |            |        |          |           |            |          |           |           |          |           |          |            |            |           |            |             |          |            |               |              |               |             |

Key:

Demolition
Construction

Notes: Information extracted from Camden Council Project Timelines spreadsheet and site-specific CMPs Where information conflicts. the timescales within the site-specific CMPs is assumed to take precedence

Appendix C

**Proposed Construction Traffic Routes**