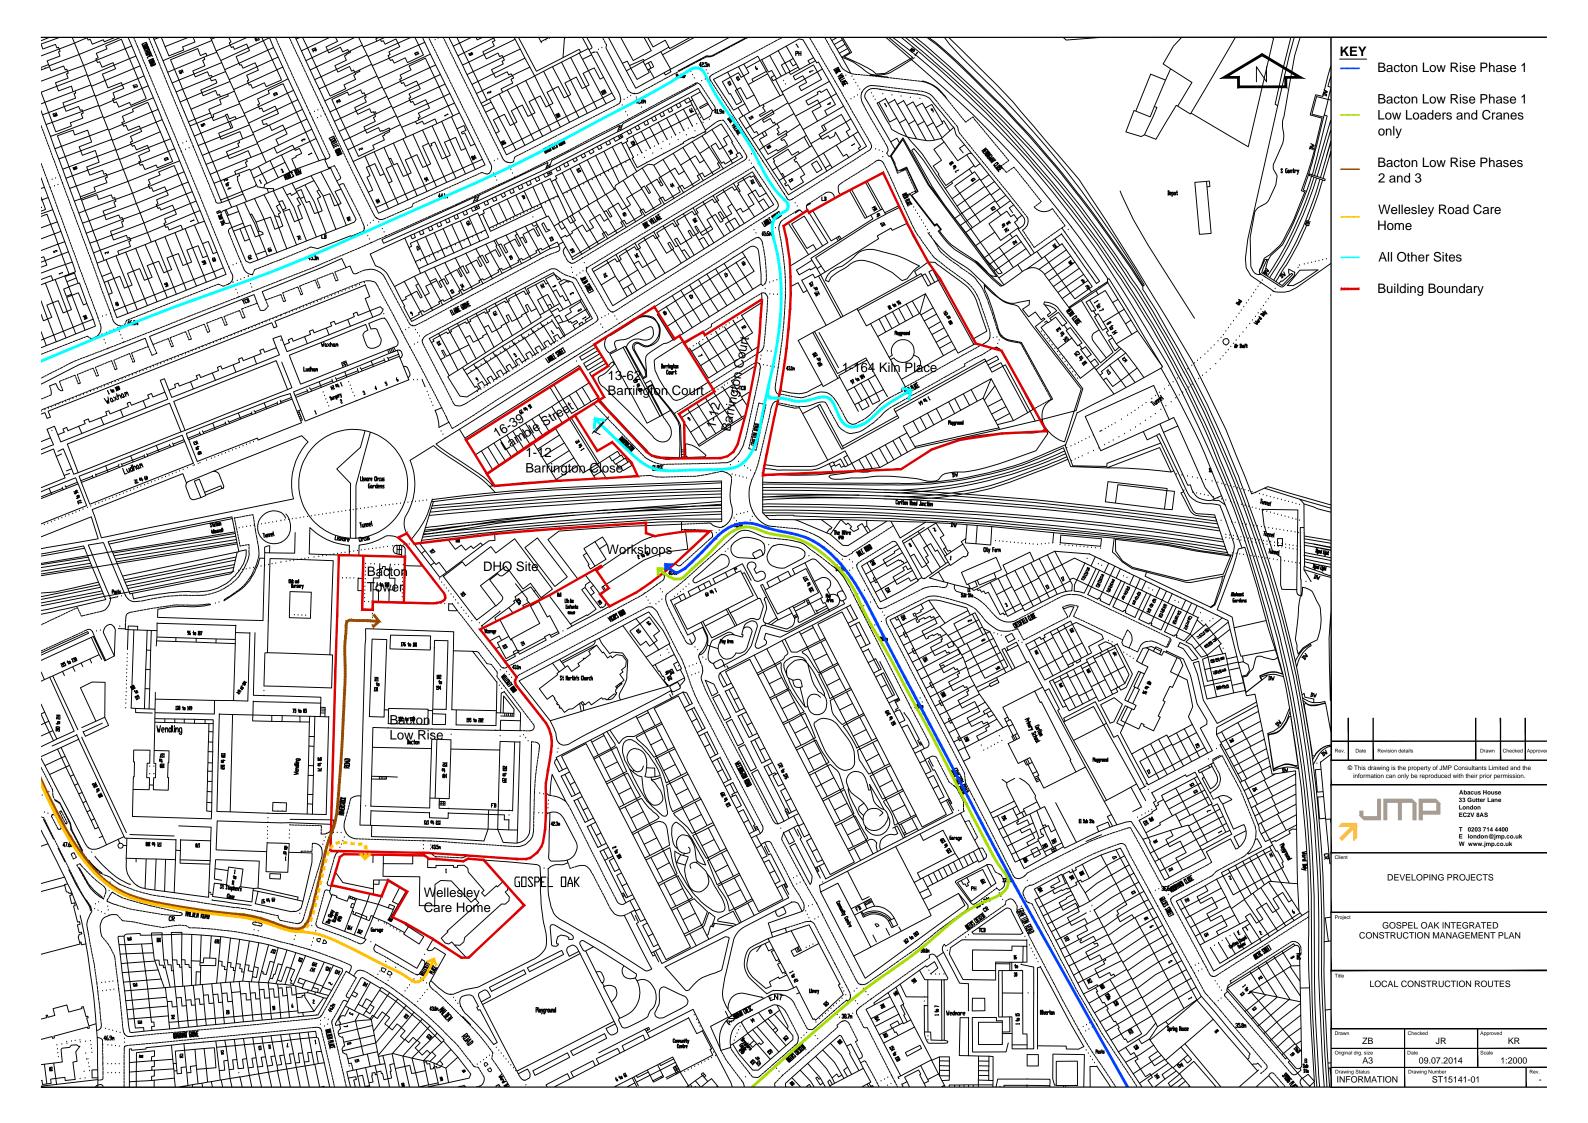

|         |           |        |           |           |           |           |        |          |           |           |          |          |          |            |           |          |           |           |            |        |          |           |            |          |           |           |          |           |          |            |            |           |            |             |          |            |               |              |               |             |

Key:

Demolition
Construction

Notes: Information extracted from Camden Council Project Timelines spreadsheet and site-specific CMPs Where information conflicts. the timescales within the site-specific CMPs is assumed to take precedence

Appendix C

**Proposed Construction Traffic Routes**