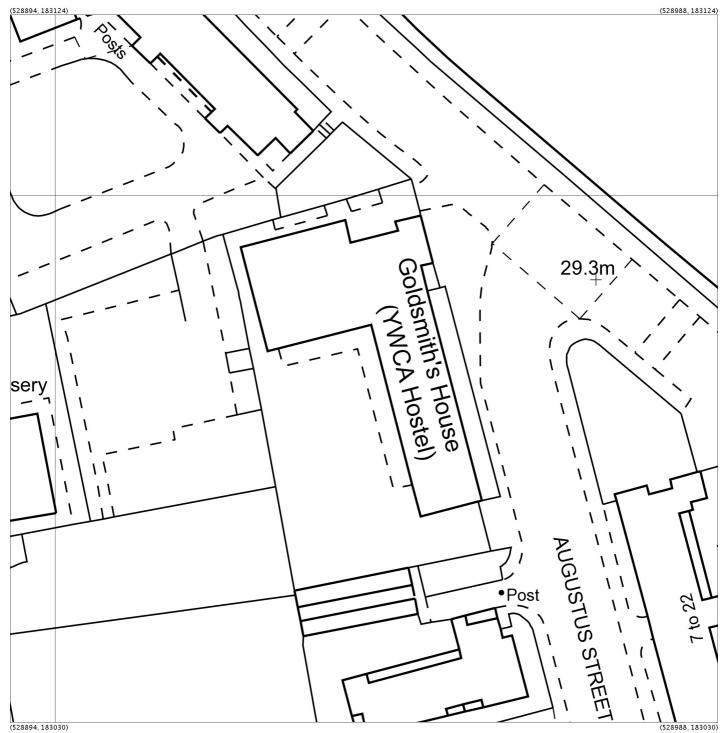

Produced 10 Oct 2014 from the Ordnance Survey National Geographic Database and incorporating surveyed revision available at this date. Reproduction in whole or part is prohibited without the prior permission of Ordnance Survey. © Crown Copyright 2014.

Ordnance Survey and the OS Symbol are registered trademarks of Ordnance Survey, the national mapping agency of Great Britain.

The representation of a road, track or path is no evidence of a right of way. The representation of features as lines is no evidence of a property boundary.

Supplied by: Stanfords 10 Oct 2014 Stanfords Ordnance Survey Partner Licence: 100035409

Order Licence Reference: OI768708 Centre coordinates: 528941 183077

Richmond House, Park Village East, London NW13SX