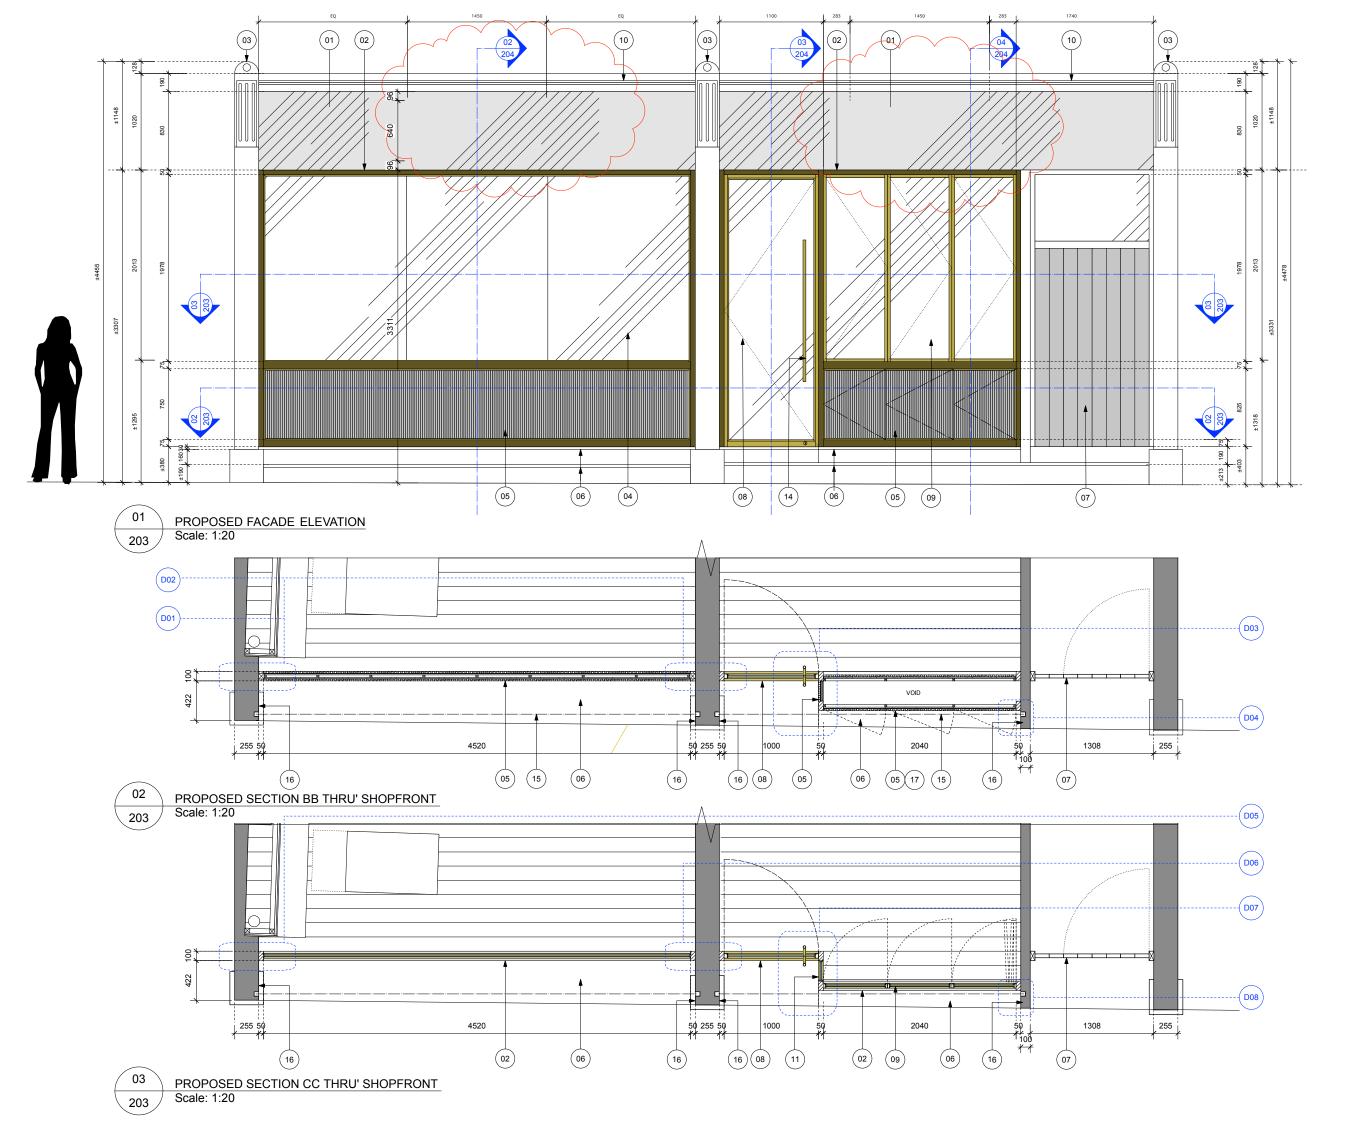

GA NOTES:

01/. PROPOSED NEW 2No. NEW FASCIA PANELS FINISH REF: **GL-02** 

02/. PROPOSED NEW FUMIGATED OAK SHOPFRONT FRAME WITH BRASS TRIM. FIMISH REF: **7-01 4 M-01** REFER TO DWG: 205 - 206 FOR SHOPFRONT DETAILS

03/.RETAIN & MAKE GOOD EXISTING 3NO. PILLASTERS. TO BE DECORATED *FINISH REF:* **P-01** 

04/. PROPOSED NEW 3No. CLEAR TOUGHENED GLASS PANELS TO SHOP MAIN WINDOW. FINISH REF: **GL-01**. REFER TO DWG: 205 - 206 FOR SHOPFRONT DETAILS

05/. PROPOSED FUMIGATED OAK CLADDING TO LOWER WINDOW. FINISH REF: **1-02**. REFER TO DWG: 205 - 206 FOR SHOP FRONT DETAILS

06/. PROPOSED NEW STEPS TO EXTEND LENGTH OF EACH OPENING BETWEEN EXISTING PILLASTERS AS INDICATED. FINISH REF: **\$7.01** 

07/. EXISTING DOOR TO FLOORS ABOVE RETAINED.

08/. PROPOSED NEW 1No. FULL HEIGHT GLASS & METAL ENTRANCE DOOR. FINISH REF: **GL-01 & MO1.** REFER TO DWG: 205 - 206 FOR SHOPFRONT DETAILS

09/. PROPOSED NEW 3No. BI -FOLDING / SLIDING GLASS & METAL PANELS. FINISH REF: **GL-01 & M-01**, REFER TO DWG: 205 - 206 FOR SHOPFRONT DETAILS

10/. EXISTING HEADER TO SHOPFRONT. TO BE DECORATED FINISH REF: PAIL COPING TO BE REPLACED AND DECORATED FINISH REF: M-02. REFER TO DWG: 206-206 FOR SHOPFRONT DETAILS

11/. PROPOSED 1No. FIXED GLASS PANEL WITH TIMBER AND METAL TRIM. FINISH REF: **GL-01/T-01&/M-01**. REFER TO DWG: 205 - 206 FOR SHOPFRONT DETAILS

12/. FIXED COUNTER. FINISH REF: T-01

13/. METAL ANGLE TO EDGE OF TIMBER PANELS. FINISH REF: M-01

14/. PULL HANDLE TO ENTRANCE DOOR TO BE FIXED THROUGH GLASS PANEL.DESIGN TBC. FINISH REF: M-01

15/. INIDICATES PROPOSED SECURITY ROLLER SHUTTER TO SHOPFRONT EXTERIOR. SHUTTER TO HAVE SOLID PANELS UP TO 1300MM ABOVE STREET LEVEL, WITH A SECTION OF OPEN CELL OVER GLAZING TO ALLOW VIEWS INTO THE SALON WHEN THE SHUTTER IS CLOSED NOTE: ROLLER SHUTTER CHANNELS TO BE RECESSED INTO FACADE PILASTERS. FINISH REF: M-02

16/. RETURN WALLS TO BE MADE GOOD AND DECORATED FINISH REF: **P-01** 

17/. NDICATES ACCESS PANEL TO ROLLER SHUTTER. EXTERNAL SOFFIT TO BE DECORATED FINISH REF: P-01

18/. INDICATES ACCESS PANELS TO EXISTING GAS METERS.

203

PROPOSED SHOPFRONT GA & FRONT ELEVATION

lesue Code: Drawn By: Checked By: Scale: Date:
P AEN RR 1.20 @ A0 24.09.14