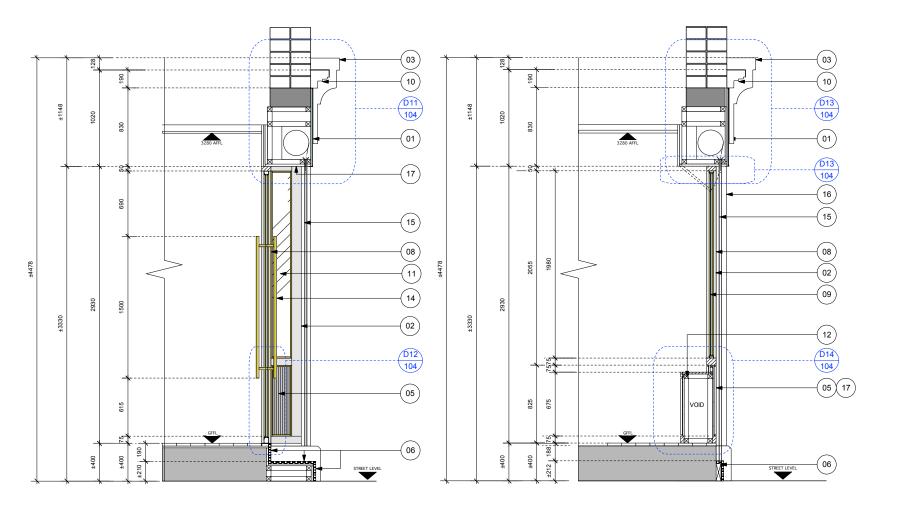

## **GA NOTES:**

01/. PROPOSED NEW 2No. NEW FASCIA PANELS FINISH REF: GL-02

02/. PROPOSED NEW FUMIGATED OAK SHOPFRONT FRAME WITH BRASS TRIM. FIMISH REF: **7-01 & M:01** REFER TO DWG: 205 - 206 FOR SHOPFRONT DETAILS

03/.RETAIN & MAKE GOOD EXISTING 3NO. PILLASTERS. TO BE DECORATED *FINISH REF:* **P-01** 

04/. PROPOSED NEW 3No. CLEAR TOUGHENED GLASS PANELS TO SHOP MAIN WINDOW. FINISH REF: **@L-01.** REFER TO DWG: 205 - 206 FOR SHO PFRONT DETAILS

05/. PROPOSED FUMIGATED OAK CLADDING TO LOWER WINDOW. FINISH REF: **T-02**. REFER TO DWG: 205 - 206 FOR SHOP*FRONT DETAILS* 

06/. PROPOSED NEW STEPS TO EXTEND LENGTH OF EACH OPENING BETWEEN EXISTING PILLASTERS AS INDICATED. FINISH REF: **87-01** 

07/. EXISTING DOOR TO FLOORS ABOVE RETAINED.

08/. PROPOSED NEW 1No. FULL HEIGHT GLASS & METAL ENTRANCE DOOR. FINISH REF: **GL-01 & M-01**, REFER TO DWG: 205 - 206 FOR SHOPFRONT DETAILS

09/. PROPOSED NEW 3No. BI -FOLDING / SLIDING GLASS & METAL PANELS. FINISH REF: **GL-01 & M-01.** REFER TO DWG: 205 - 206 FOR SHOPFRONT DETAILS.

10. EXISTING HEADER TO SHOPFRONT. TO BE DECORATED FINISH REF. P. 11. COPING TO BE REPLACED AND DECORATED FINISH REF. M-22 REFER TO DWG: 205 - 206 FOR SHOPFRONT DETAILS

11/. PROPOSED 1No. FIXED GLASS PANEL WITH TIMBER AND METAL TRIM. FINISH REF: **GL-01/T-018/M-01**. REFER TO DWG: 205 - 206 FOR SHOPFRONT DETAILS

12/. FIXED COUNTER. FINISH REF: 7-01

13/. METAL ANGLE TO EDGE OF TIMBER PANELS. FINISH REF: M-01

14/. PULL HANDLE TO ENTRANCE DOOR TO BE FIXED THROUGH GLASS PANEL.DESIGN TBC. FINISH REF: M-01

15/. INIDICATES PROPOSED SECURITY ROLLER SHUTTER TO SHOPFRONT EXTERIOR. SHUTTER TO HAVE SOLID PANELS UP TO 1300MM ABOVE STREET LEVEL, WITH A SECTION OF OPEN CELL OVER GLAZING TO ALLOW VIEWS INTO THE SALOTI WHEN THE SHUTTER IS CLOSED. NOTE: ROLLER SHUTTER CHANNELS TO BE RECESSED INTO FACADE PILASTERS. FINISH REF. 14-02.

16/. RETURN WALLS TO BE MADE GOOD AND DECORATED FINISH REF: P-01

17/. NDICATES ACCESS PANEL TO ROLLER SHUTTER. EXTERNAL SOFFIT TO BE DECORATED FINISH REF: **P-01** 

18/. INDICATES ACCESS PANELS TO EXISTING GAS METERS.