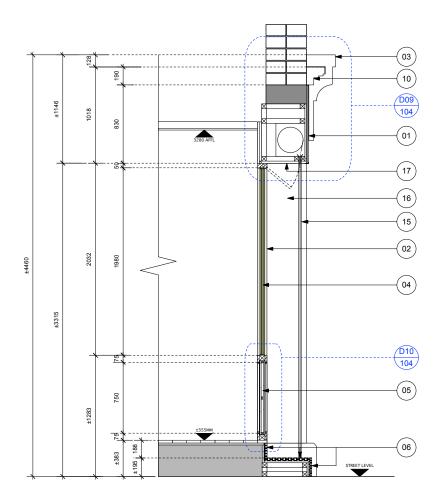

## **GA NOTES:**

01/. PROPOSED NEW 2No. NEW FASCIA PANELS FINISH REF: GL-02

02/. PROPOSED NEW FUMIGATED OAK SHOPFRONT FRAME WITH BRASS TRIM. FIMISH REF: **7-01 & M:01** REFER TO DWG: 205 - 206 FOR SHOPFRONT DETAILS

03/.RETAIN & MAKE GOOD EXISTING 3NO. PILLASTERS. TO BE DECORATED *FINISH REF:* **P-01** 

04/. PROPOSED NEW 3No. CLEAR TOUGHENED GLASS PANELS TO SHOP MAIN WINDOW. FINISH REF: **@L-01.** REFER TO DWG: 205 - 206 FOR SHO PFRONT DETAILS

05/. PROPOSED FUMIGATED OAK CLADDING TO LOWER WINDOW. FINISH REF: **T-02**. REFER TO DWG: 205 - 206 FOR SHOP*FRONT DETAILS* 

06/. PROPOSED NEW STEPS TO EXTEND LENGTH OF EACH OPENING BETWEEN EXISTING PILLASTERS AS INDICATED. FINISH REF: **87-01** 

07/. EXISTING DOOR TO FLOORS ABOVE RETAINED.

08/. PROPOSED NEW 1No. FULL HEIGHT GLASS & METAL ENTRANCE DOOR. FINISH REF: **GL-01 & M-01**, REFER TO DWG: 205 - 206 FOR SHOPFRONT DETAILS

09/. PROPOSED NEW 3No. BI -FOLDING / SLIDING GLASS & METAL PANELS. FINISH REF: **GL-01 & M-01.** REFER TO DWG: 205 - 206 FOR SHOPFRONT DETAILS.

10. EXISTING HEADER TO SHOPFRONT. TO BE DECORATED FINISH REF. P. 11. COPING TO BE REPLACED AND DECORATED FINISH REF. M-22 REFER TO DWG: 205 - 206 FOR SHOPFRONT DETAILS

11/. PROPOSED 1No. FIXED GLASS PANEL WITH TIMBER AND METAL TRIM. FINISH REF: **GL-01/T-018/M-01**. REFER TO DWG: 205 - 206 FOR SHOPFRONT DETAILS

12/. FIXED COUNTER. FINISH REF: 7-01

13/. METAL ANGLE TO EDGE OF TIMBER PANELS. FINISH REF: M-01

14/. PULL HANDLE TO ENTRANCE DOOR TO BE FIXED THROUGH GLASS PANEL.DESIGN TBC. FINISH REF: M-01

15/. INIDICATES PROPOSED SECURITY ROLLER SHUTTER TO SHOPFRONT EXTERIOR. SHUTTER TO HAVE SOLID PANELS UP TO 1300MM ABOVE STREET LEVEL, WITH A SECTION OF OPEN CELL OVER GLAZING TO ALLOW VIEWS INTO THE SALOTI WHEN THE SHUTTER IS CLOSED. NOTE: ROLLER SHUTTER CHANNELS TO BE RECESSED INTO FACADE PILASTERS. FINISH REF. 14-02.

16/. RETURN WALLS TO BE MADE GOOD AND DECORATED FINISH REF: P-01

17/. NDICATES ACCESS PANEL TO ROLLER SHUTTER. EXTERNAL SOFFIT TO BE DECORATED FINISH REF: **P-01** 

18/. INDICATES ACCESS PANELS TO EXISTING GAS METERS.