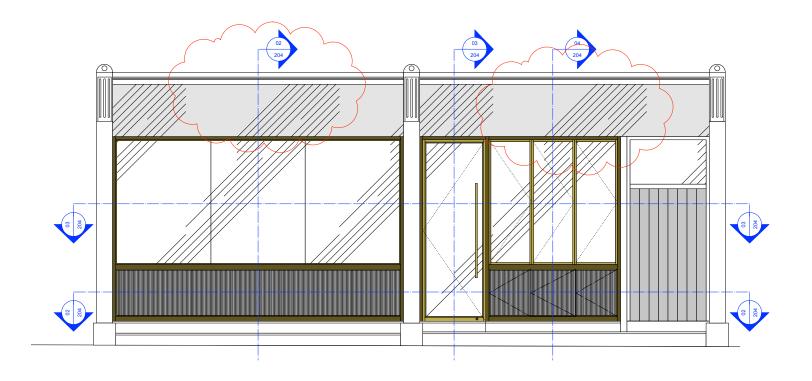

## **GA NOTES:**

01/. PROPOSED NEW 2No. NEW FASCIA PANELS FINISH REF: GL-02

02/. PROPOSED NEW FUMIGATED OAK SHOPFRONT FRAME WITH BRASS TRIM. FIMISH REF: **7-01 & M:01** REFER TO DWG: 205 - 206 FOR SHOPFRONT DETAILS

03/.RETAIN & MAKE GOOD EXISTING 3NO. PILLASTERS. TO BE DECORATED *FINISH REF:* **P-01** 

04/. PROPOSED NEW 3No. CLEAR TOUGHENED GLASS PANELS TO SHOP MAIN WINDOW. FINISH REF: **@L-01.** REFER TO DWG: 205 - 206 FOR SHO PFRONT DETAILS

05/. PROPOSED FUMIGATED OAK CLADDING TO LOWER WINDOW. FINISH REF: **T-02**. REFER TO DWG: 205 - 206 FOR SHOP*FRONT DETAILS* 

06/. PROPOSED NEW STEPS TO EXTEND LENGTH OF EACH OPENING BETWEEN EXISTING PILLASTERS AS INDICATED. FINISH REF: **87-01** 

07/. EXISTING DOOR TO FLOORS ABOVE RETAINED.

08/. PROPOSED NEW 1No. FULL HEIGHT GLASS & METAL ENTRANCE DOOR. FINISH REF: **GL-01 & M-01**, REFER TO DWG: 205 - 206 FOR SHOPFRONT DETAILS

09/. PROPOSED NEW 3No. BI -FOLDING / SLIDING GLASS & METAL PANELS. FINISH REF: **GL-01 & M-01.** REFER TO DWG: 205 - 206 FOR SHOPFRONT DETAILS.

10. EXISTING HEADER TO SHOPFRONT. TO BE DECORATED FINISH REF. P. 11. COPING TO BE REPLACED AND DECORATED FINISH REF. M-22 REFER TO DWG: 205 - 206 FOR SHOPFRONT DETAILS

11/. PROPOSED 1No. FIXED GLASS PANEL WITH TIMBER AND METAL TRIM. FINISH REF: **GL-01/T-018/M-01**. REFER TO DWG: 205 - 206 FOR SHOPFRONT DETAILS

12/. FIXED COUNTER. FINISH REF: 7-01

13/. METAL ANGLE TO EDGE OF TIMBER PANELS. FINISH REF: M-01

14/. PULL HANDLE TO ENTRANCE DOOR TO BE FIXED THROUGH GLASS PANEL.DESIGN TBC. FINISH REF: M-01

15/. INIDICATES PROPOSED SECURITY ROLLER SHUTTER TO SHOPFRONT EXTERIOR. SHUTTER TO HAVE SOLID PANELS UP TO 1300MM ABOVE STREET LEVEL, WITH A SECTION OF OPEN CELL OVER GLAZING TO ALLOW VIEWS INTO THE SALOTI WHEN THE SHUTTER IS CLOSED. NOTE: ROLLER SHUTTER CHANNELS TO BE RECESSED INTO FACADE PILASTERS. FINISH REF. 14-02.

16/. RETURN WALLS TO BE MADE GOOD AND DECORATED FINISH REF: P-01

17/. NDICATES ACCESS PANEL TO ROLLER SHUTTER. EXTERNAL SOFFIT TO BE DECORATED FINISH REF: **P-01** 

18/. INDICATES ACCESS PANELS TO EXISTING GAS METERS.