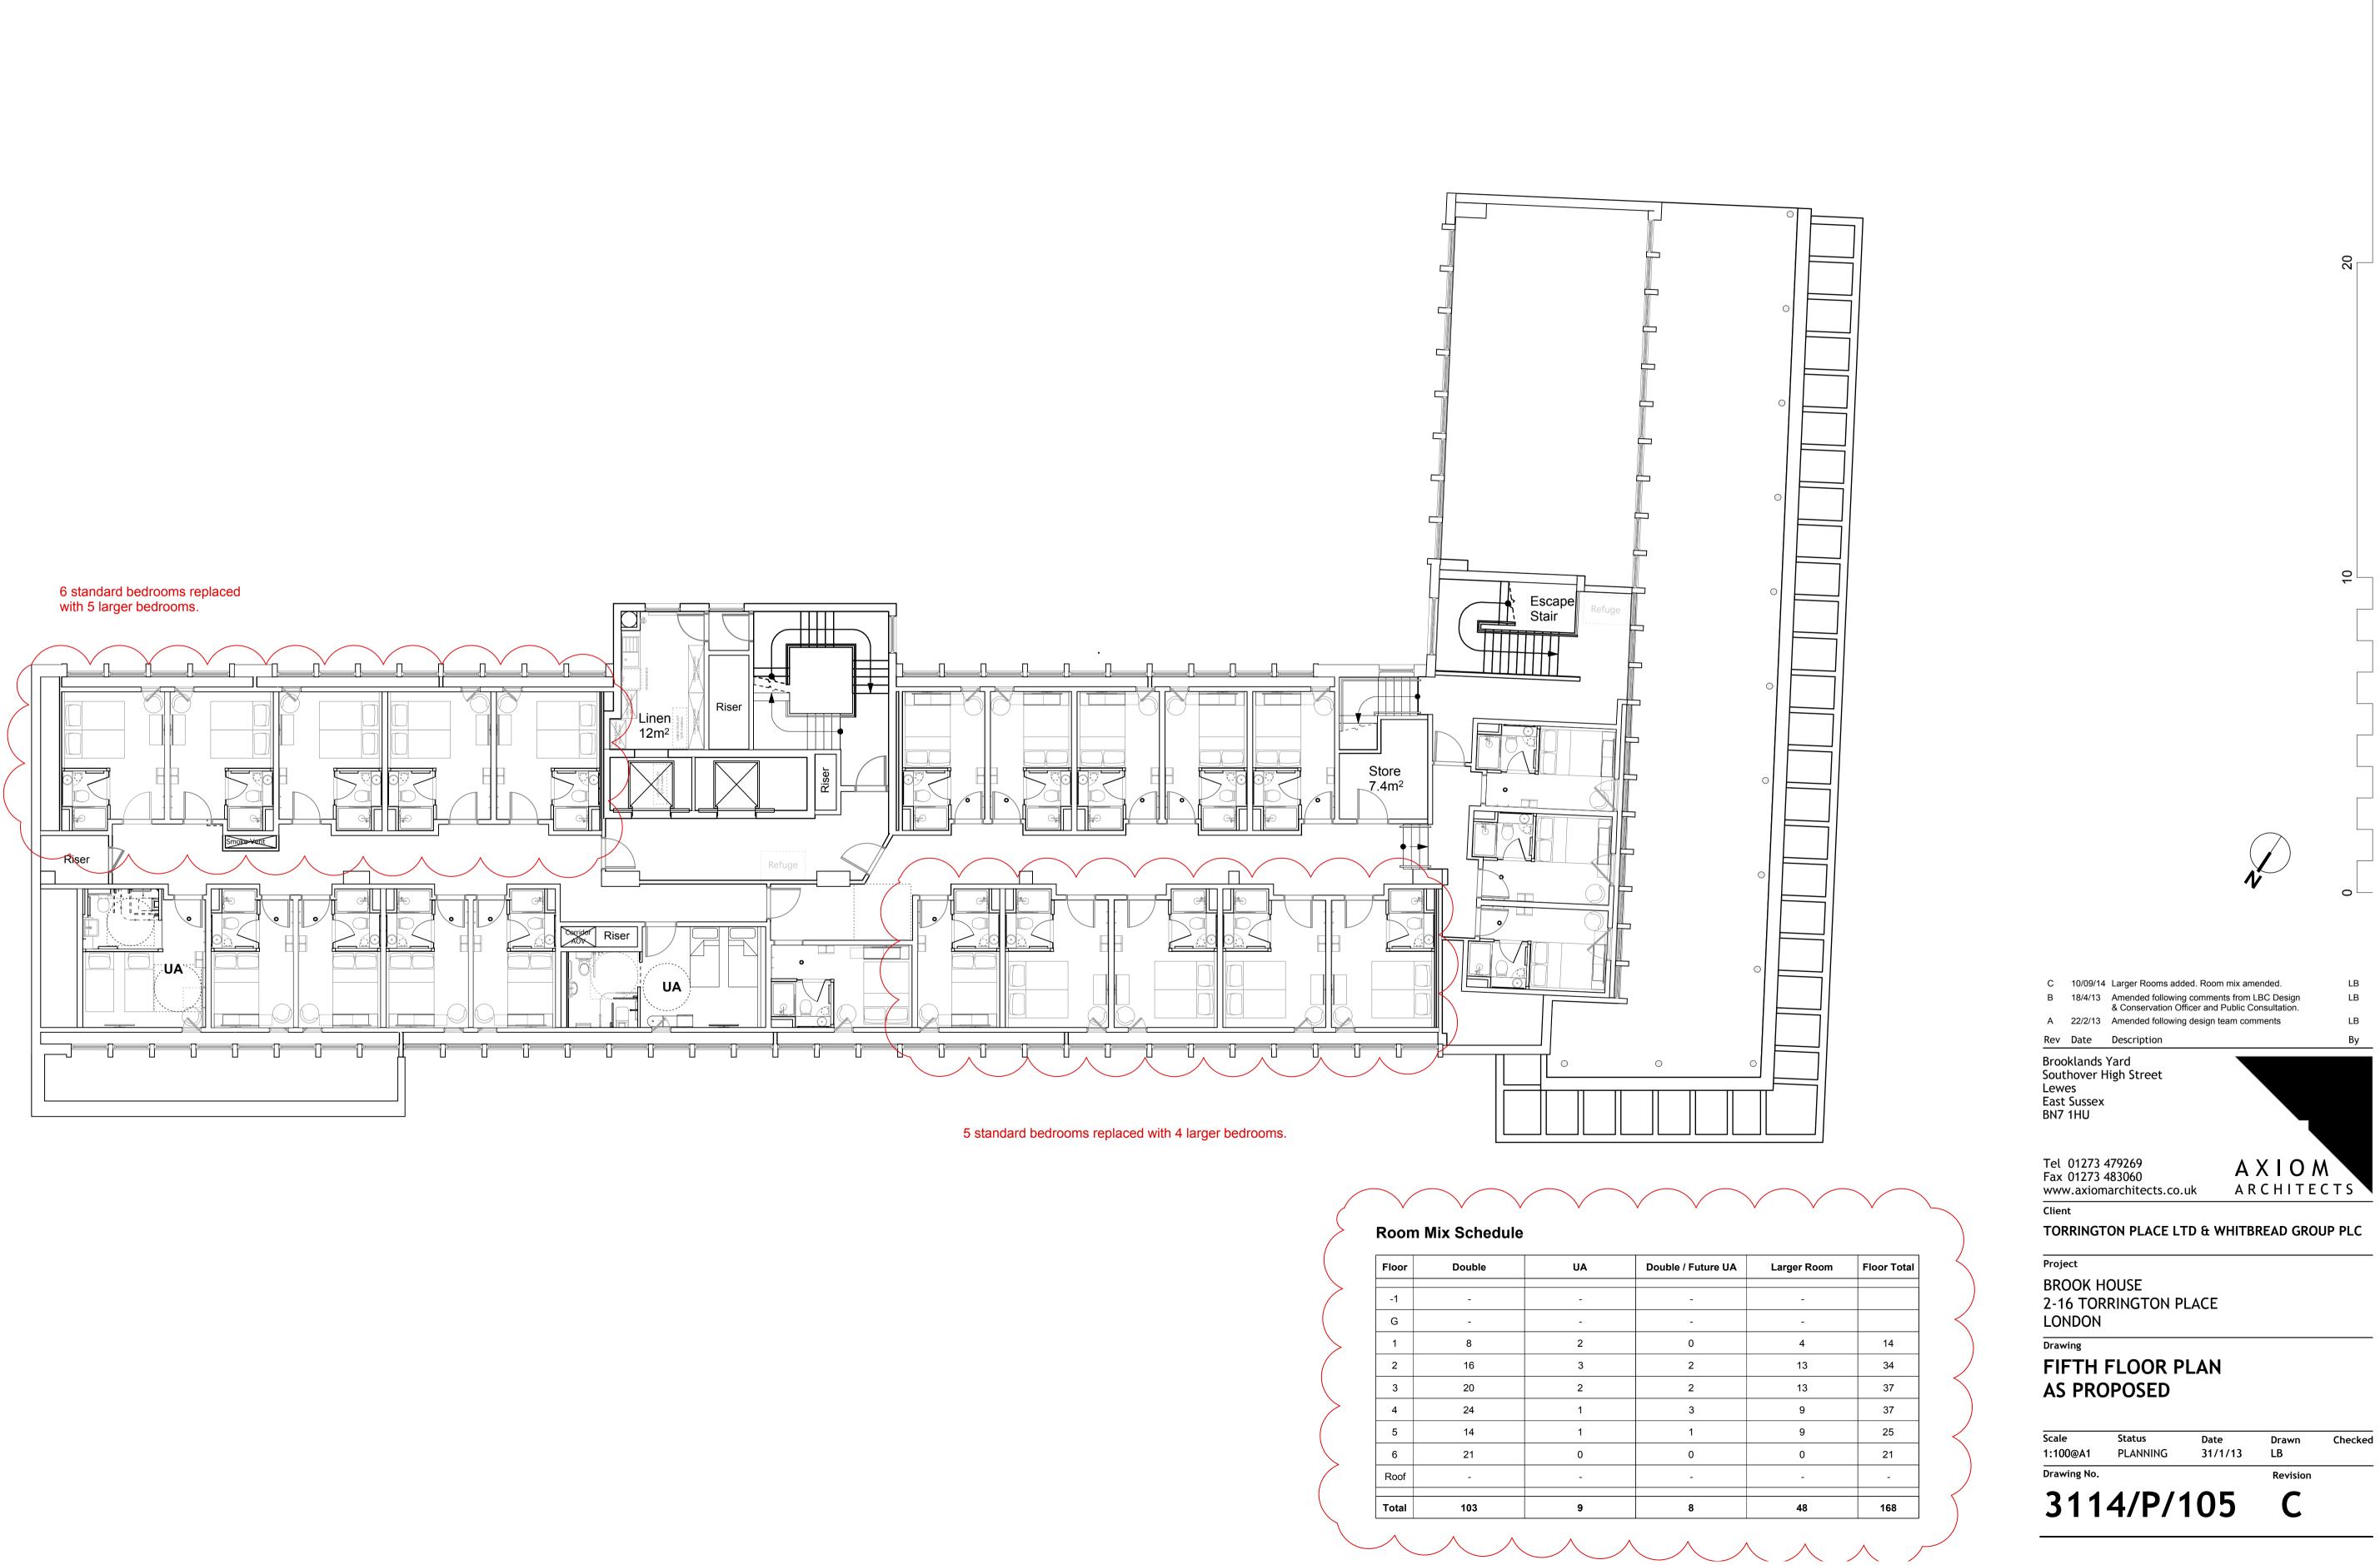

| Room | Mix | Schedule |
|------|-----|----------|
|      |     |          |

| Floor | Double      | UA     | Double / Future UA |
|-------|-------------|--------|--------------------|
| -1    |             |        | -                  |
| G     | -           | -      | -                  |
| 1     | 8           | 2      | 0                  |
| 2     | 16 3        | 2      |                    |
| 3     | 20          | 2<br>1 | 2                  |
| 4     | 24          |        | 3                  |
| 5     | 14 1   21 0 |        | 1<br>0             |
| 6     |             |        |                    |
| Roof  | -           | -      |                    |
| Total | 103         | 9      | 8                  |