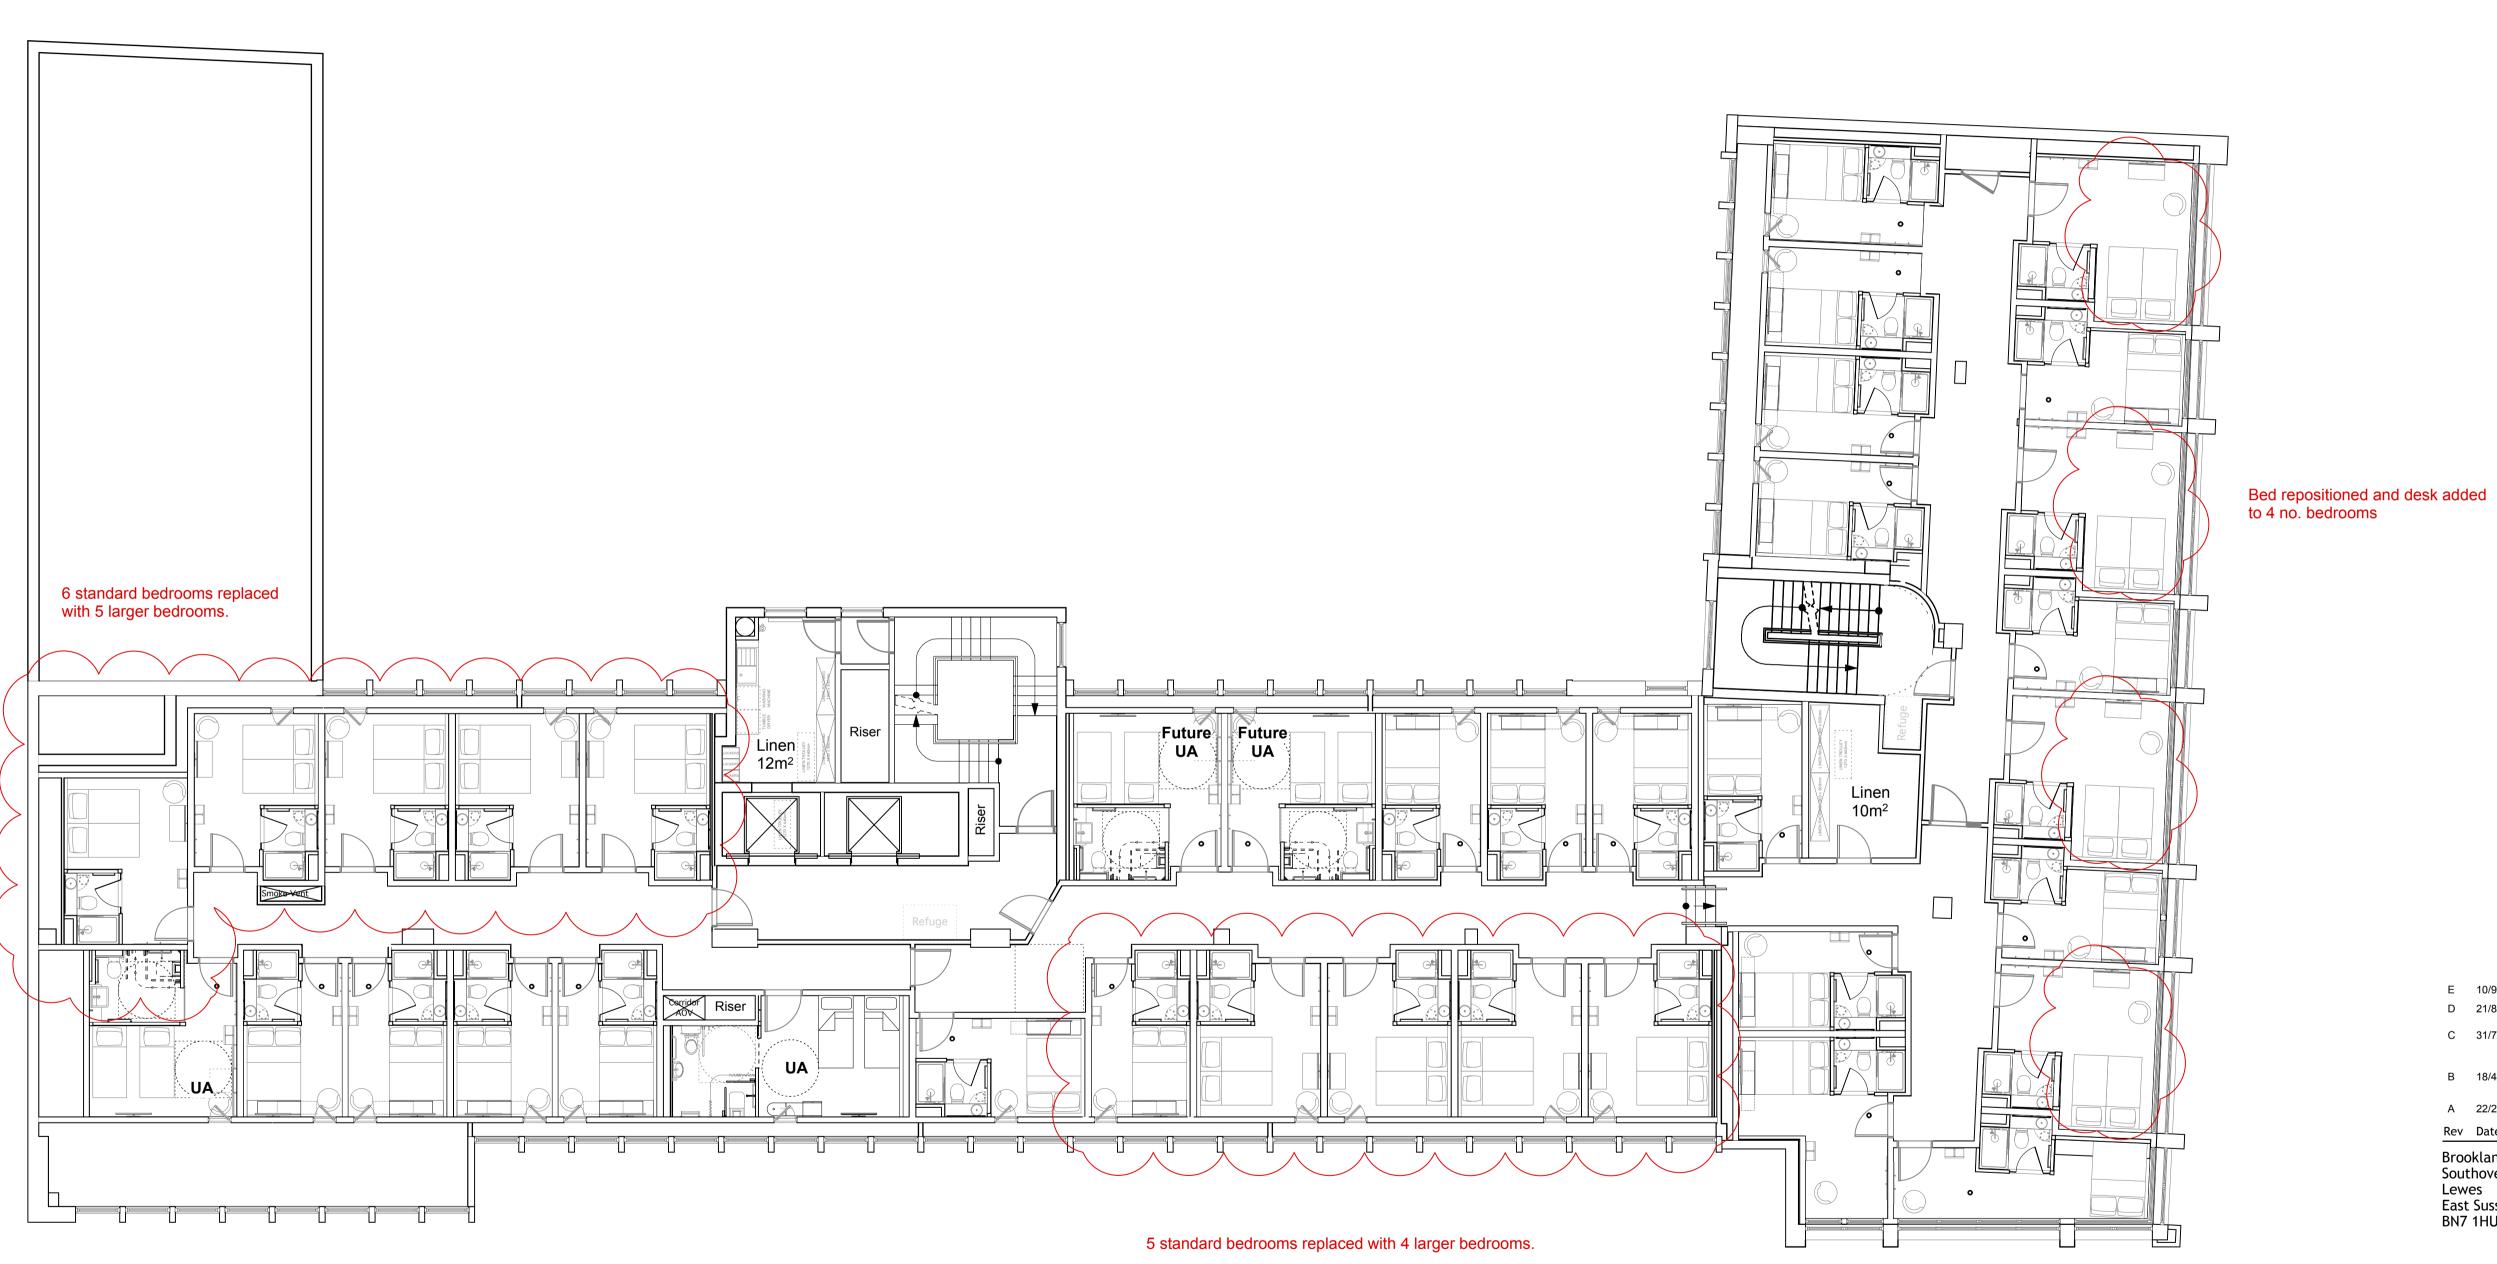

**Room Mix Schedule** 

Roof

Total

Double / Future UA

0

2

2

0

3

Larger Room

-

4

13

13

9

0

Floor Total

14

34

37

37

25

21

168

E 10/9/14 Larger rooms added. Room mix amended. D 21/8/13 Fenestration and bedroom layouts to Tottenhamd Court Road frontage further amended. C 31/7/13 Fenestration and bedroom layotus to Tottenham Court Road frontage amended. Bedroom numbers reduced to 177 total. B 18/4/13 Amended following comments from LBC Design & Conservation Officer and Public Consultation.

**BROOK HOUSE** 2-16 TORRINGTON PLACE LONDON

Drawing THIRD FLOOR PLAN **AS PROPOSED** 

Drawn 1:100@A1 PLANNING 31/1/13 LB

3114/P/103