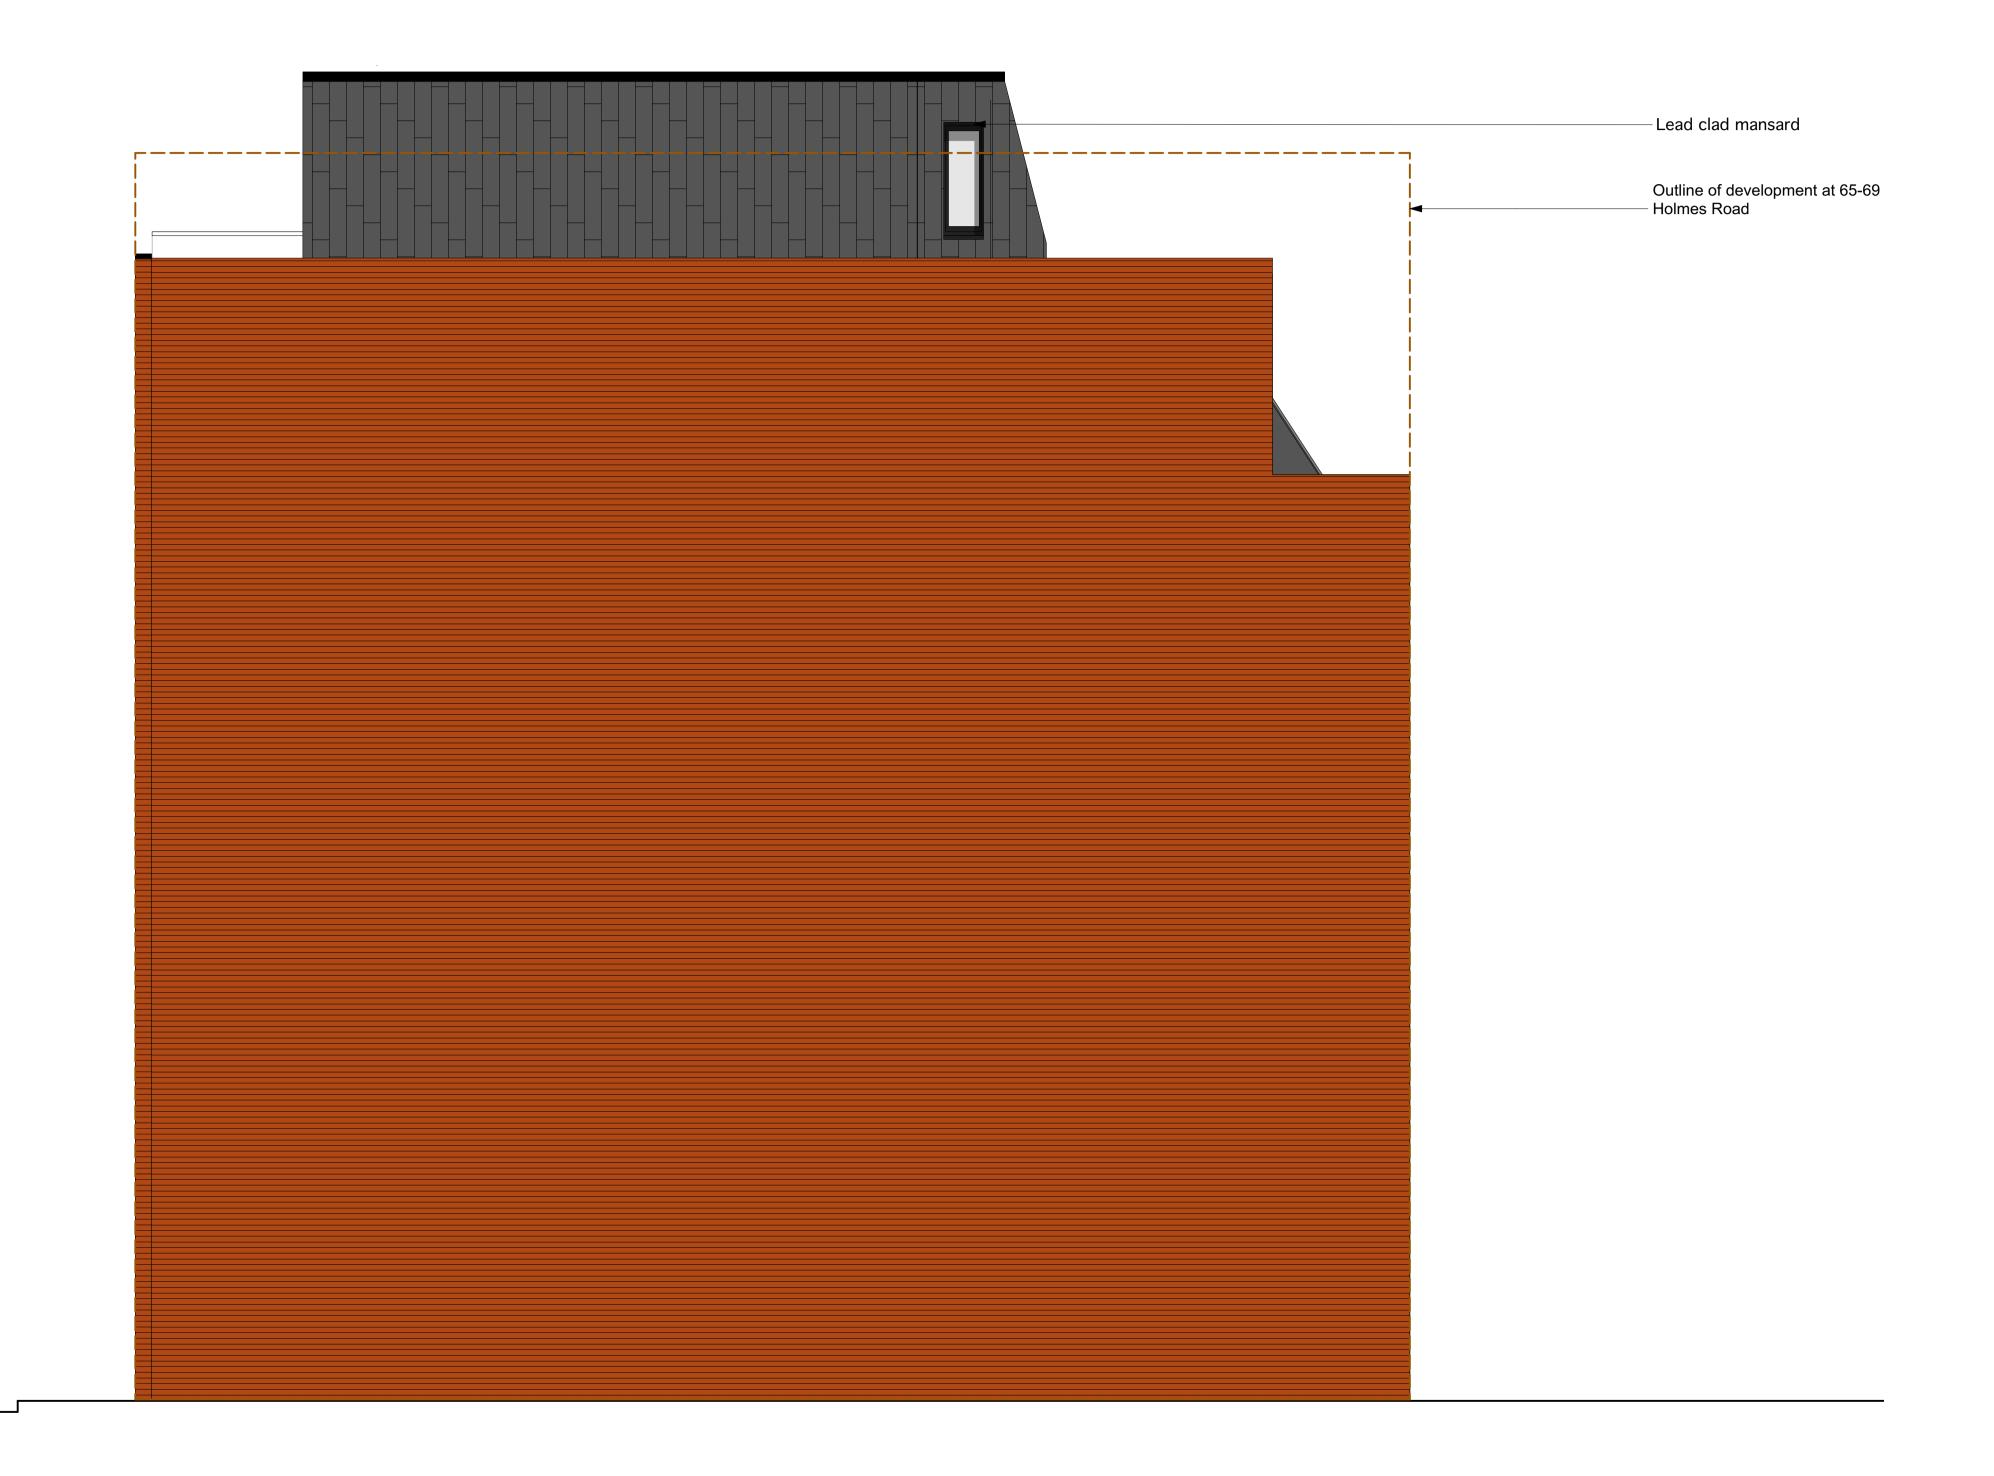

Elevations: West Proposed

scale: 1:50 @ A1 1:100 @ A3

10 M

Holmes Road

15) Standard 15: Glazing and window handle heights

Standard 16: Service controls between 450mm and 1200mm from floor

B 22/8/14

Roof extension updated

View from 55 Holmes Road

NORTON MAYFIELD ARCHITECTS LLP

PLANNING

Gateville Developments Limited

61-63 Holmes Road

drawing N°: 1214- PL-710A

Perspectives: Proposed

scale: 1:100 @ A3 August 2014