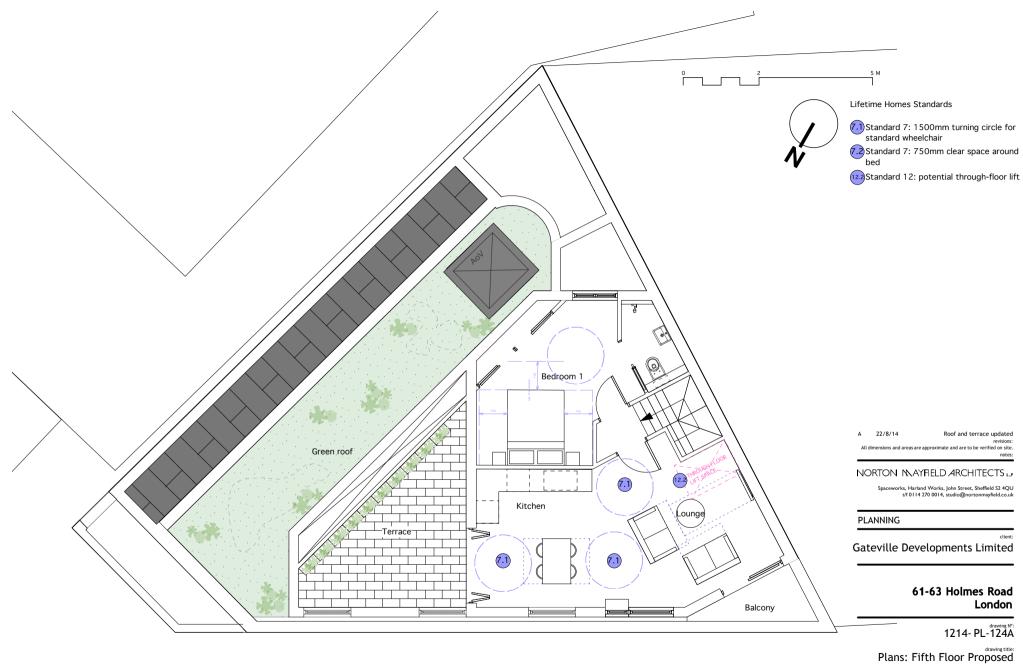

August 2014

scale: 1:100 @ A4

August 2014

1:100 @ A4 August 2014

All dimensions and areas are approximate and are to be verified on site.

NORTON MAYFIELD ARCHITECTS LLP Spaceworks, Harland Works, John Street, Sheffield S2 4QU t/f 0114 270 0014, studio@nortonmayfield.co.uk