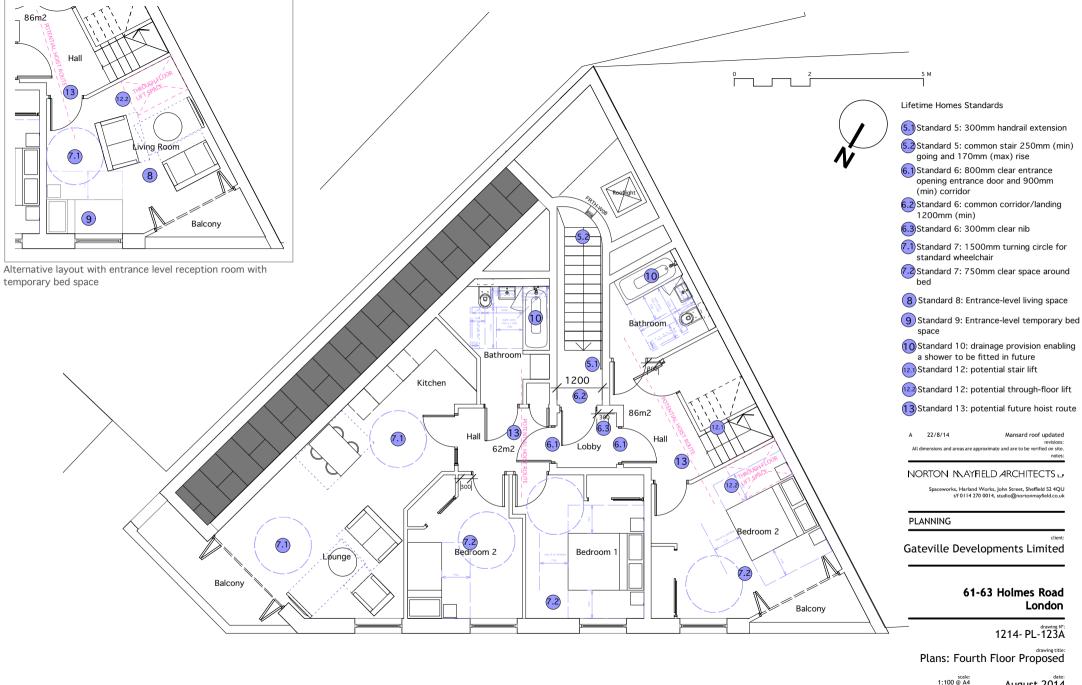

August 2014

scale: 1:100 @ A4

August 2014

1:100 @ A4 August 2014

All dimensions and areas are approximate and are to be verified on site.

NORTON MAYFIELD ARCHITECTS LLP Spaceworks, Harland Works, John Street, Sheffield S2 4QU t/f 0114 270 0014, studio@nortonmayfield.co.uk