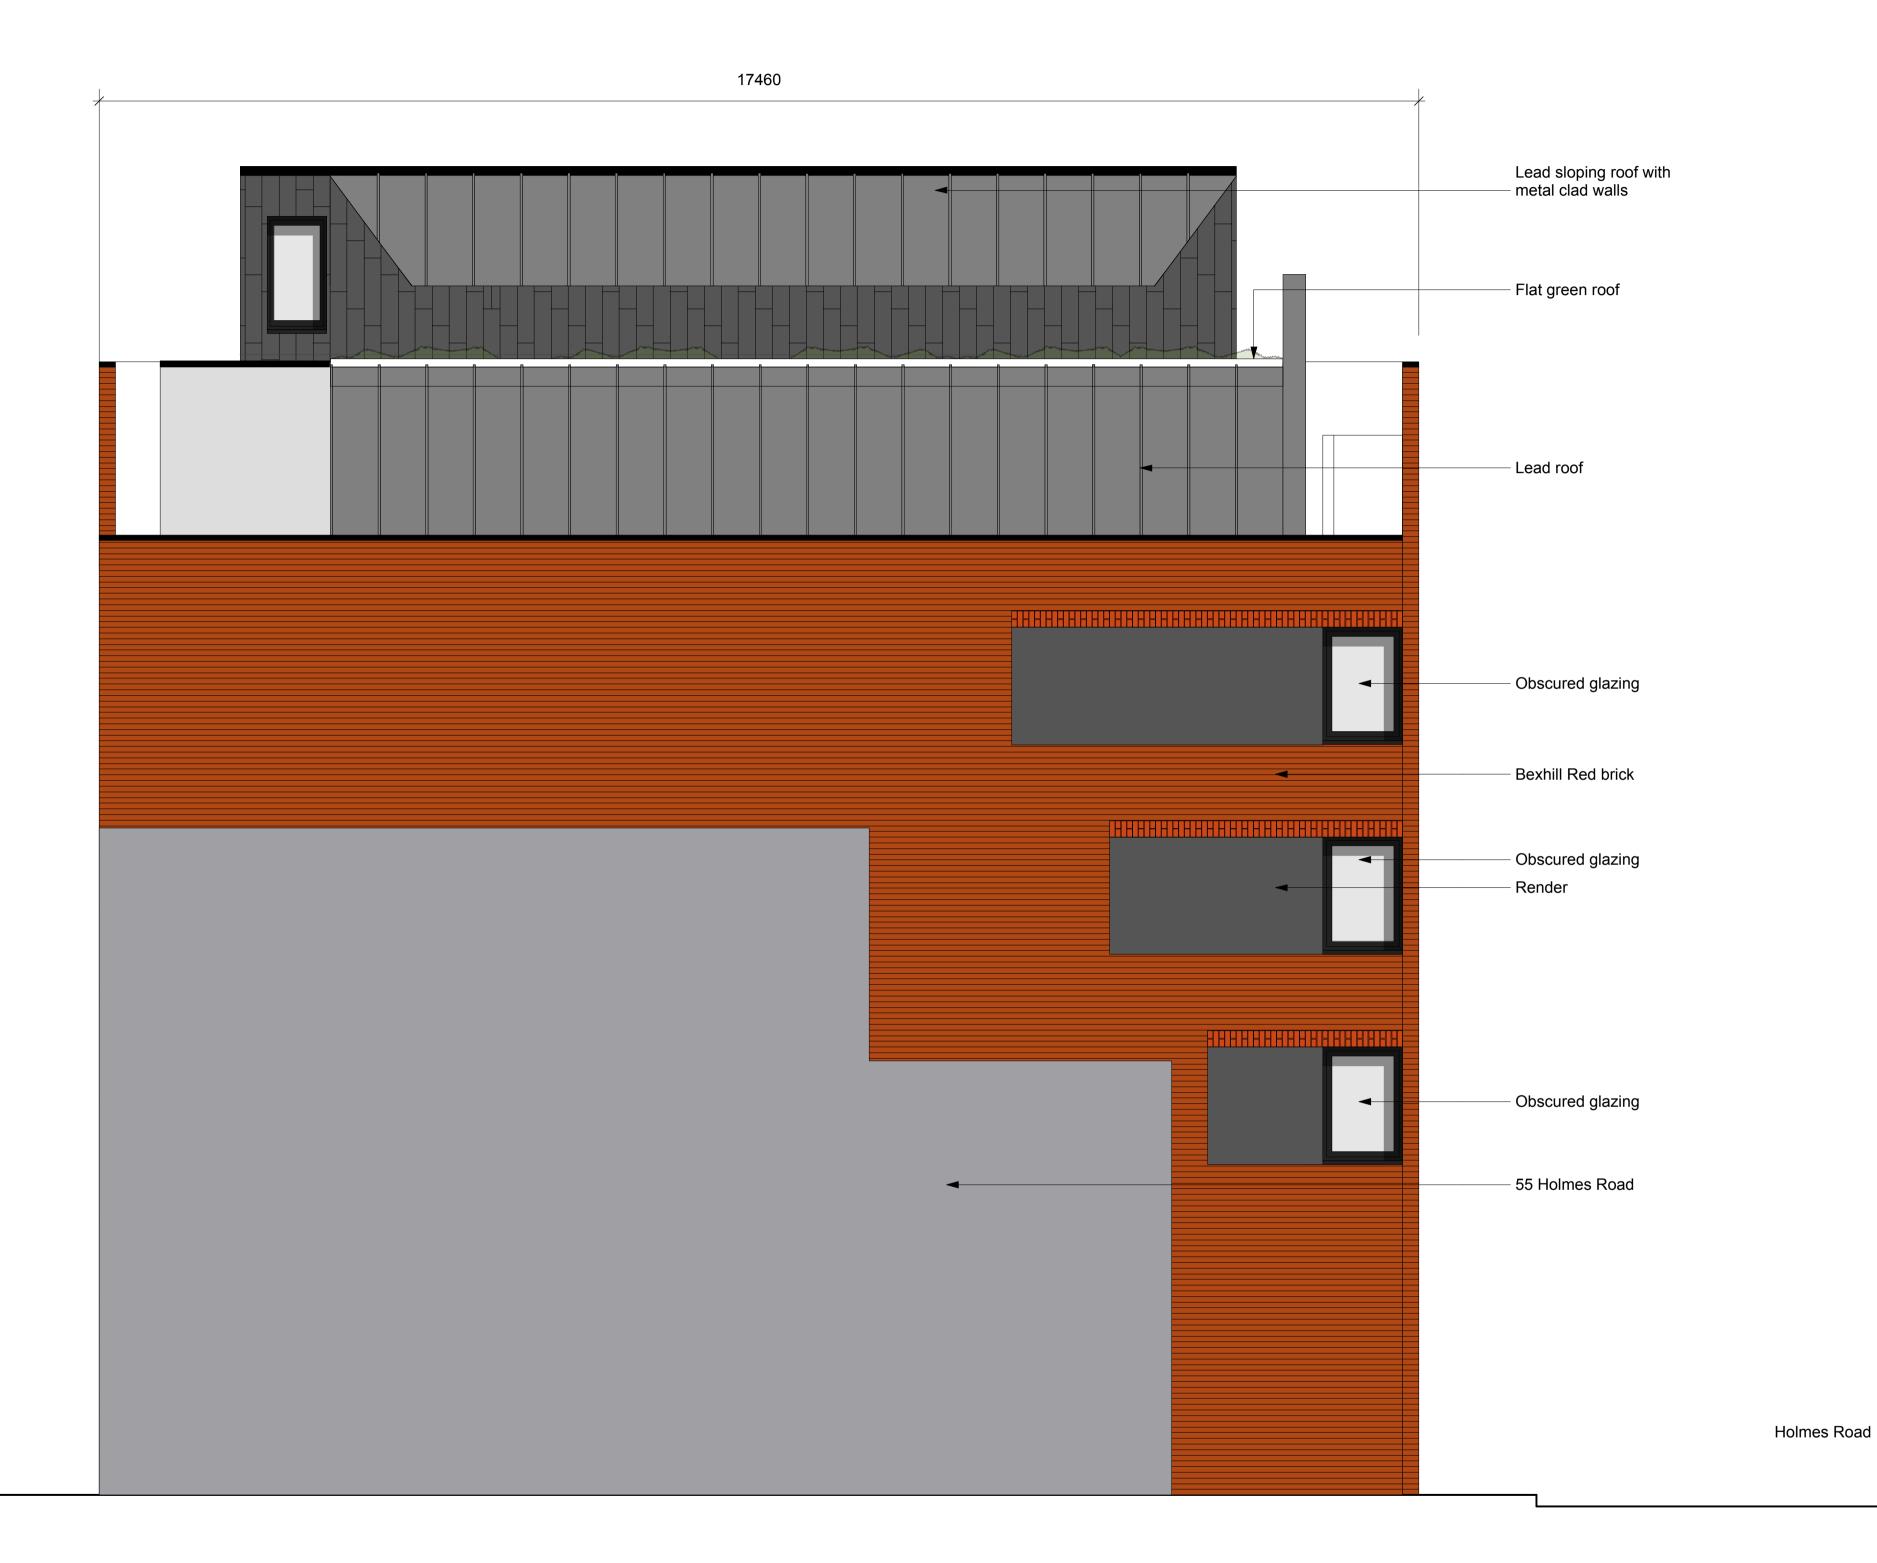

Elevations: East Proposed

1:50 @ A1 1:100 @ A3 August 2014

4 10 M

B 23/10/14 Drawing title corrected A 22/8/14 Roof extension updated

All dimensions and areas are approximate and are to be verified on site.

NORTON MAYFIELD ARCHITECTS LLP

Spaceworks, Harland Works, John Street, Sheffield S2 4QU t/f 0114 270 0014, studio@nortonmayfield.co.uk

PLANNING

Gateville Developments Limited

61-63 Holmes Road London

1214- PL-222B