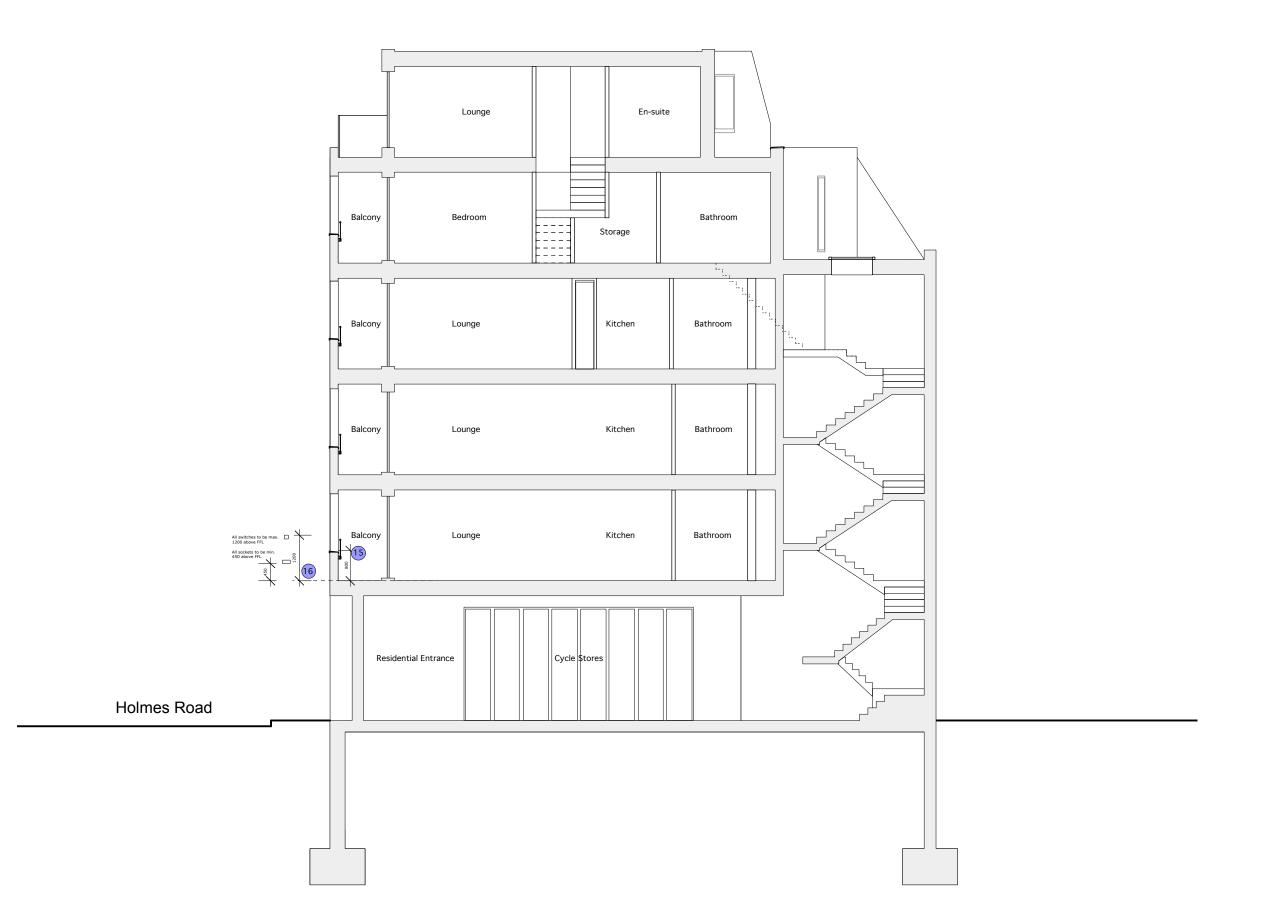

## 61-63 Holmes Road

drawing №: 1214- PL-320B

London

Section: Proposed scale: 1:100 @ A3

August 2014

View from outside Magnet building

View from 74 Holmes Road

View of proposed development at 65-69 Holmes Road