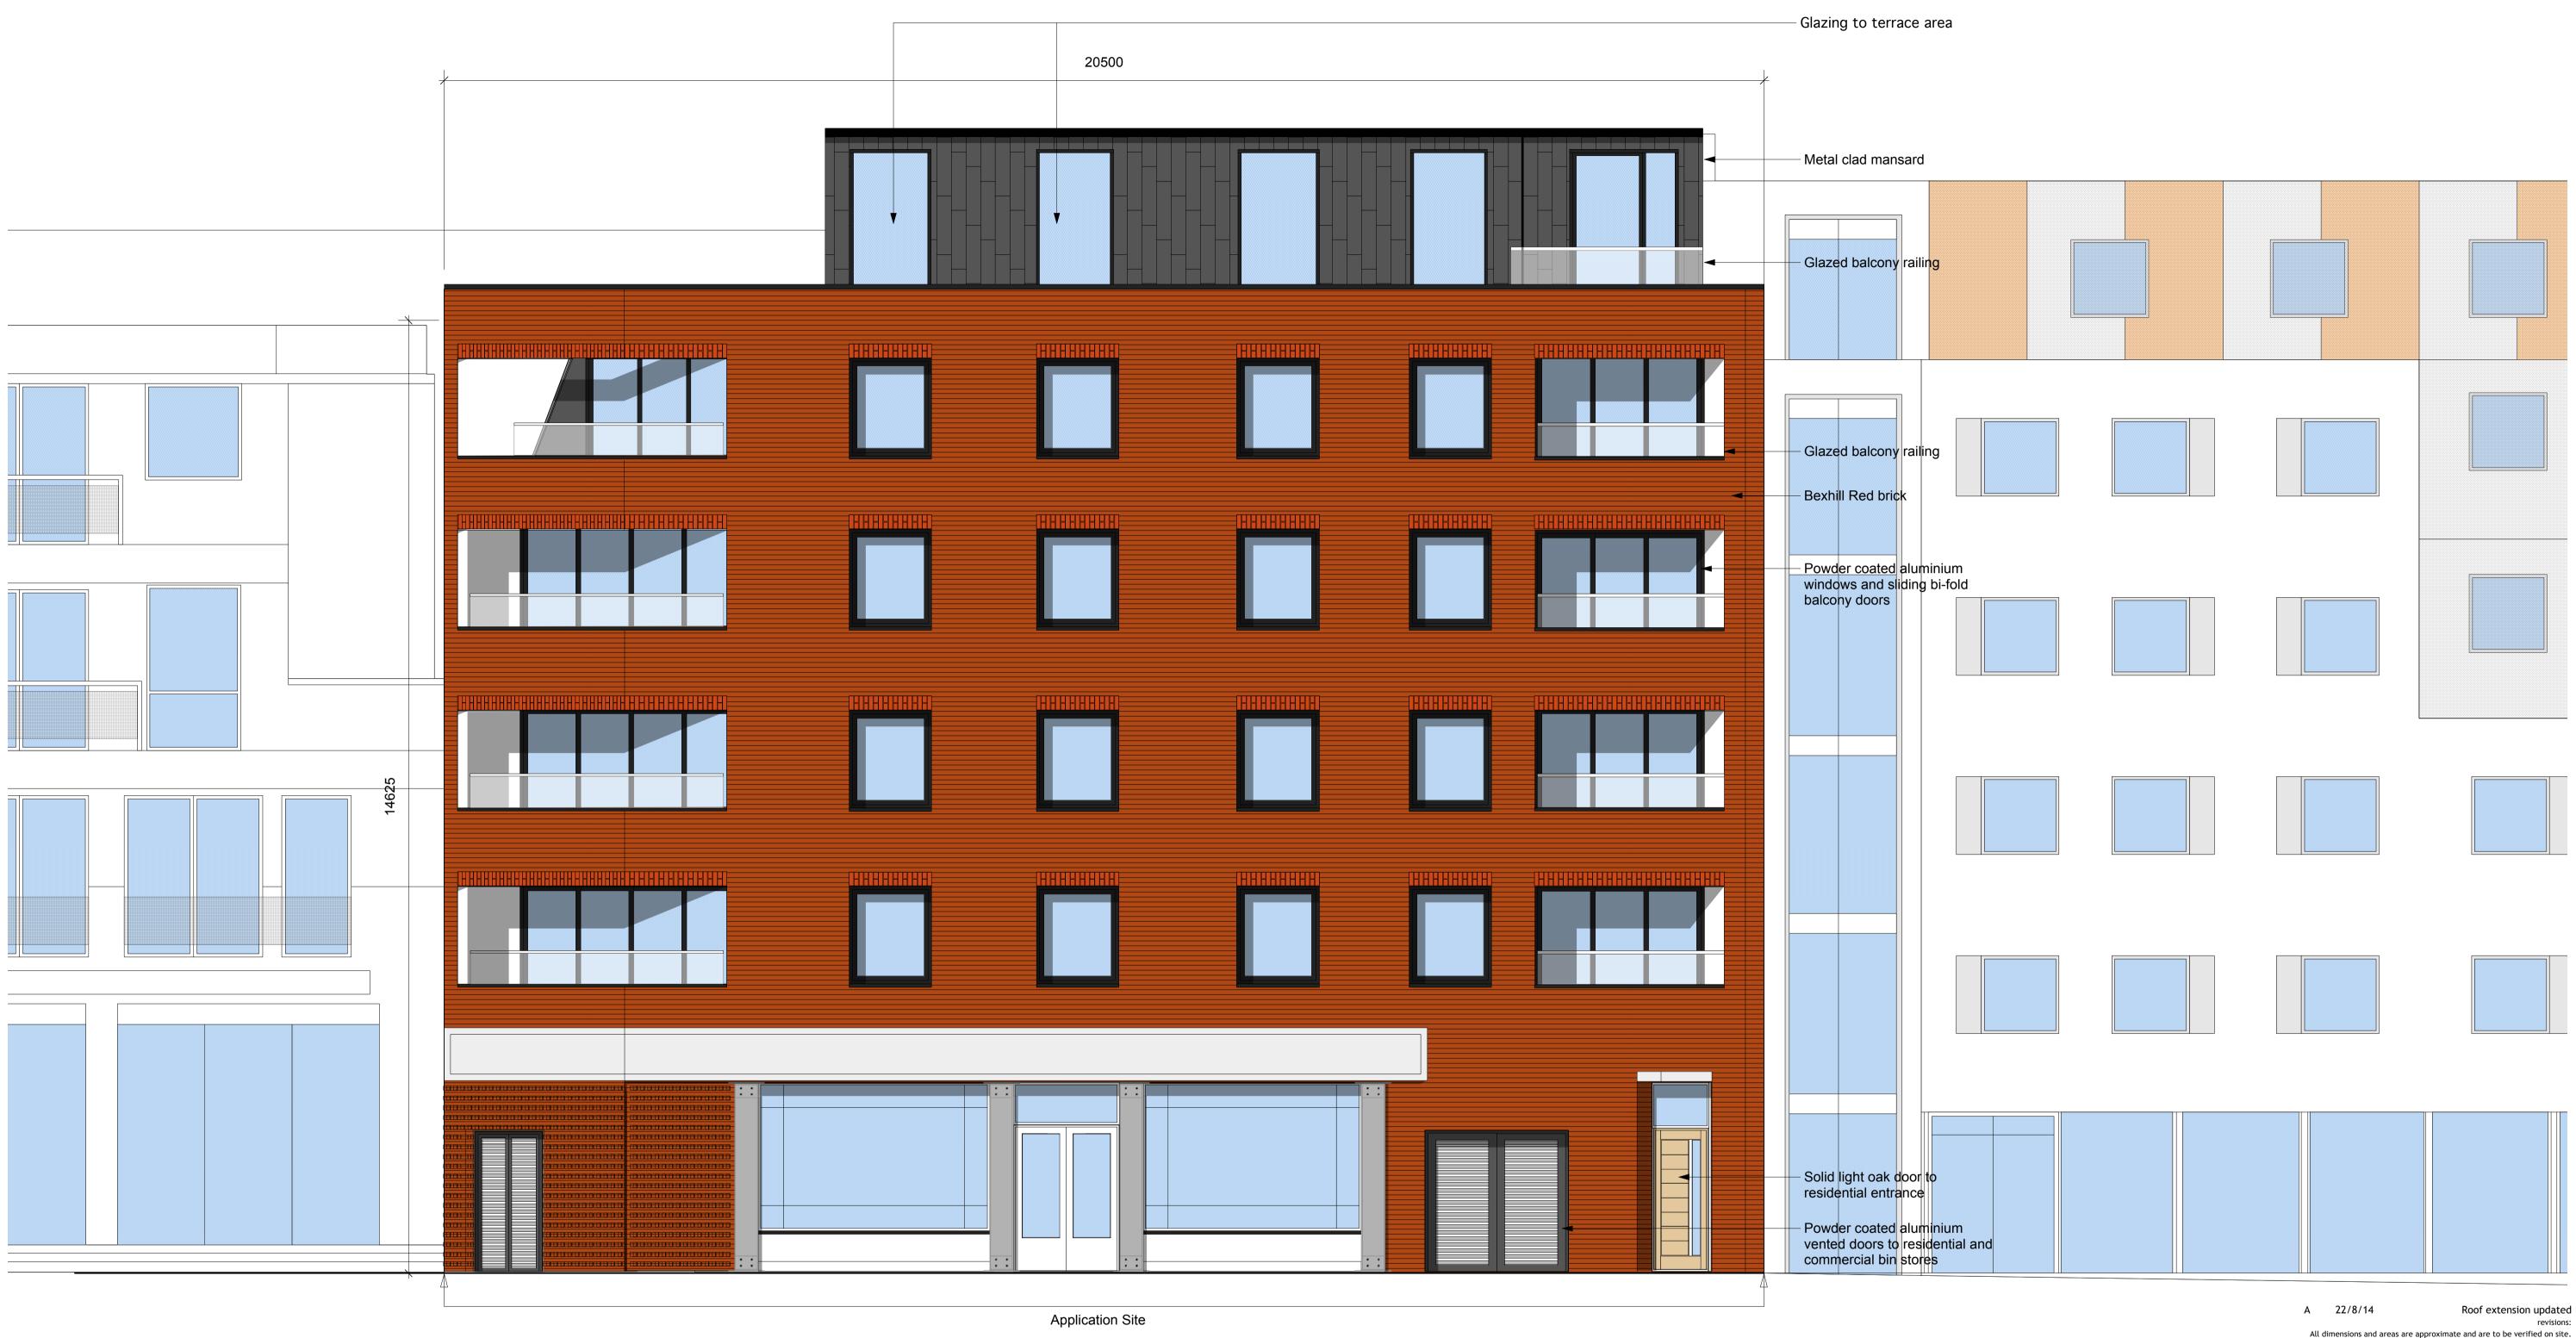

**PLANNING** 

Gateville Developments Limited

61-63 Holmes Road London

1214- PL-220A

Elevations: North Proposed

scale: 1:50 @ A1 August 2014 1:100 @ A3

\_10 M

A 22/8/14 Roof extension updated revisions:
All dimensions and areas are approximate and are to be verified on site.