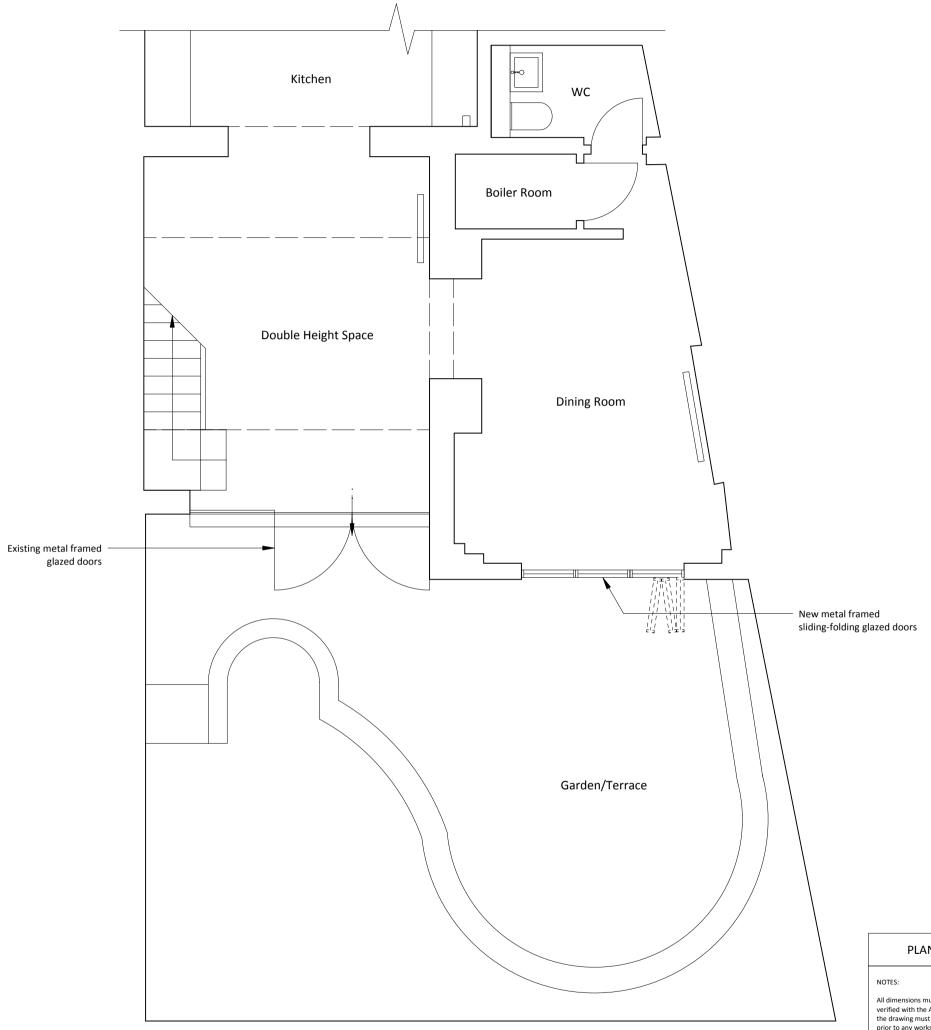

## PLANNING ISSUE

All dimensions must be confirmed on site and verified with the Architect. Any discrepancies on the drawing must be reported to the Architect prior to any works being carried out on site.

Do not scale off drawing.

The copyright of this schedule / drawing remains with the Architect. No part of this schedule / drawing may be reproduced in any form or by any means without the written permission of Nicholas Lee Architects.

Project: 177 Gloucester Avenue

Drawing Title: Proposed Lower Ground Floor Plan - Rear

Drawing No: 1220/AP-001

Date: 06.10.14 Scale: 1:50 @ A3

nicholas lee architects 34A Rosslyn Hill, London NW3 1NH Tel: 020 7435 9315 www.nleearchitects.com