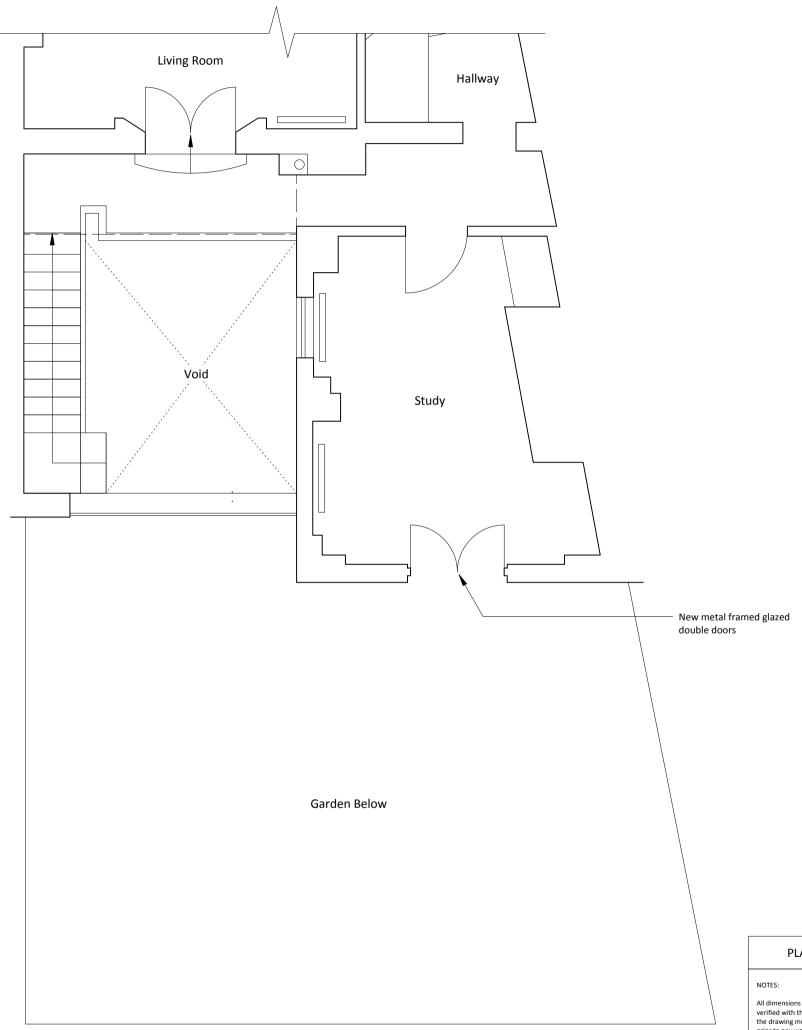

## PLANNING ISSUE

All dimensions must be confirmed on site and verified with the Architect. Any discrepancies on the drawing must be reported to the Architect prior to any works being carried out on site.

Do not scale off drawing.

The copyright of this schedule / drawing remains with the Architect. No part of this schedule / drawing may be reproduced in any form or by any means without the written permission of Nicholas Lee Architects.

Project: 177 Gloucester Avenue

Drawing Title: Proposed Ground Floor Plan - Rear

Drawing No: 1220/AP-002

Date: 06.10.14 Scale: 1:50 @ A3

nicholas lee architects 34A Rosslyn Hill, London NW3 1NH Tel: 020 7435 9315 www.nleearchitects.com