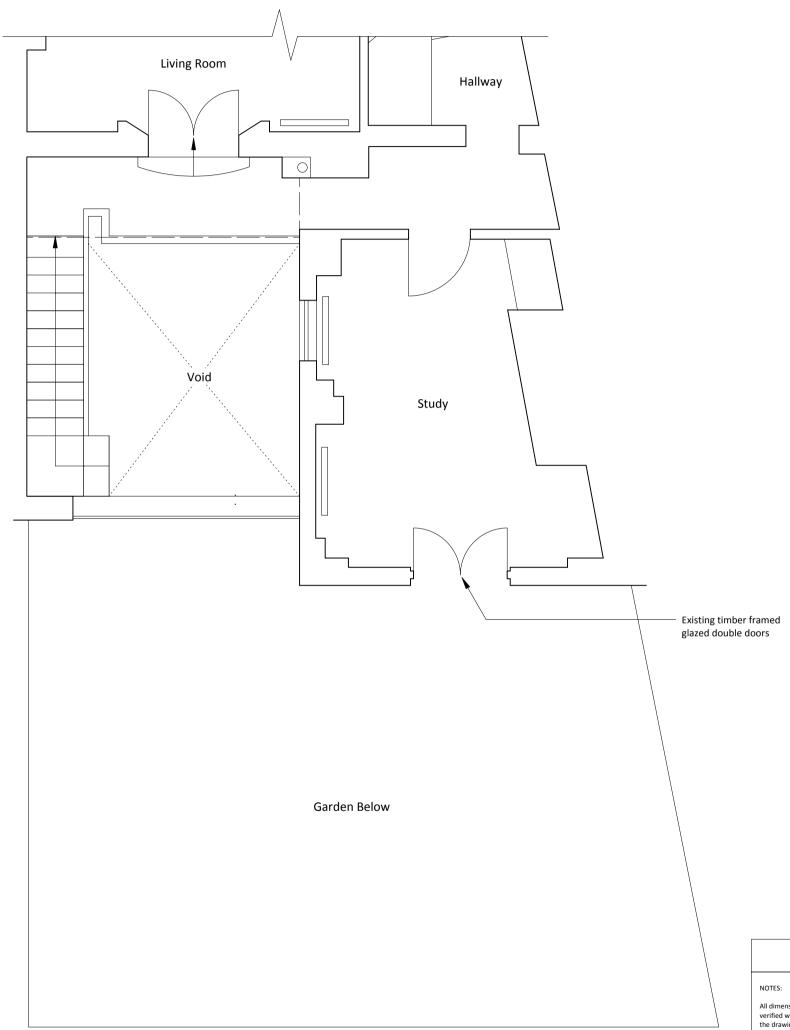

Project: 177 Gloucester Avenue

Drawing Title: Existing Ground Floor Plan - Rear

Drawing No: 1220/EP-002

Date: 06.10.14 Scale: 1:50 @ A3

nicholas lee architects 34A Rosslyn Hill, London NW3 1NH Tel: 020 7435 9315 www.nleearchitects.com