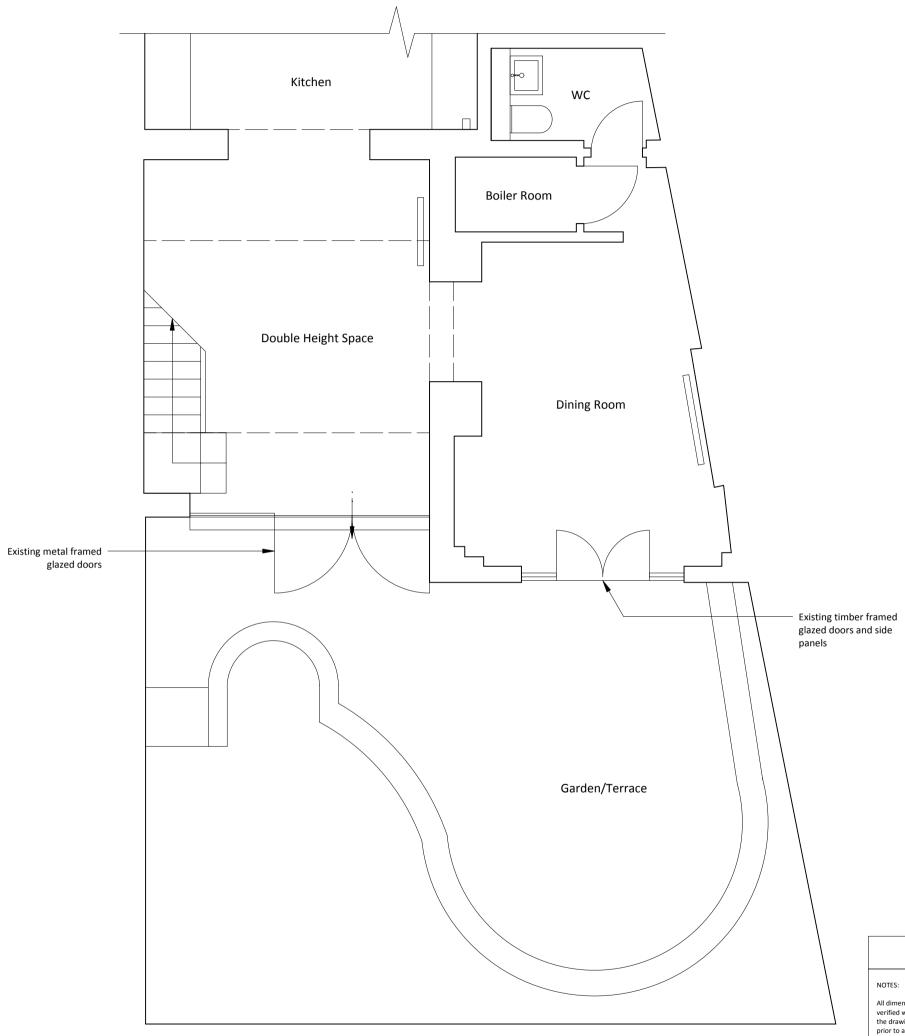

Project: 177 Gloucester Avenue

Drawing Title: Existing Lower Ground Floor Plan - Rear

Drawing No: 1220/EP-001

Date: 06.10.14 Scale: 1:50 @ A3

nicholas lee architects 34A Rosslyn Hill, London NW3 1NH Tel: 020 7435 9315 www.nleearchitects.com