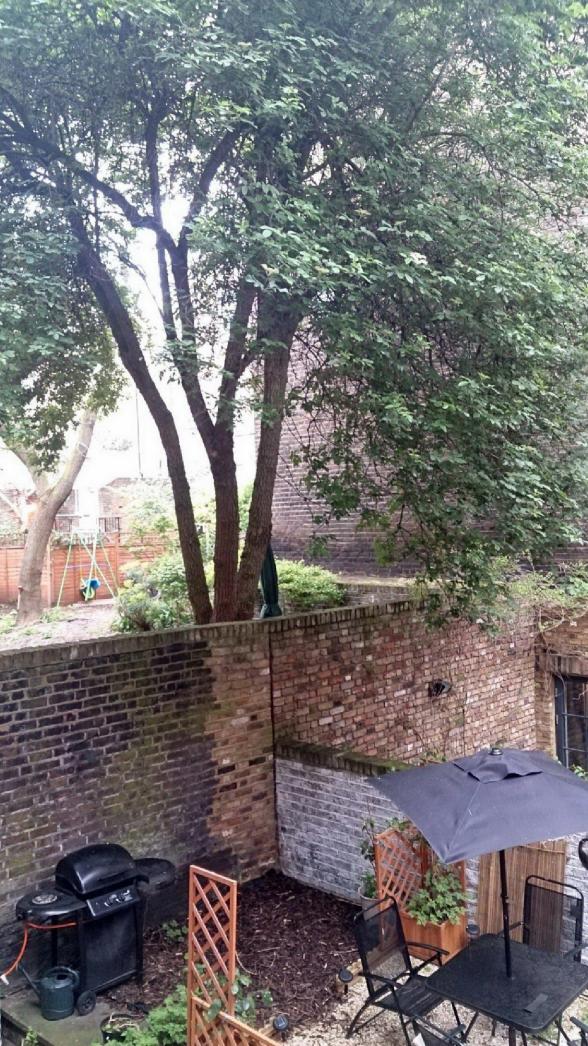

## Matthias, Barry,

I would like to request removal of the Elder tree in the rear garden due to excessive shading in a photo studio which it looms over, also the owner has concerns about the maturity of the tree in quite a confined space, it is on a higher level than the neighbouring space and is therefore likely to damage the wall. The tree can be seen from Swinton Place without access by looking over the metal gate.

Photos attached for tree officer.

The tree owner and applicant is - Circle 33 Housing Trust, 1-7 Corsica Street, London, N5 1JG. Phone - 0207 447 3100

We are Microbee Tree Management Ltd, Unit 7, Saxon Business Centre, 41-59 Windsor Avenue, LONDON, SW19 2RR. Phone - 0208 540 9968 / Email trees@microbee.co.uk