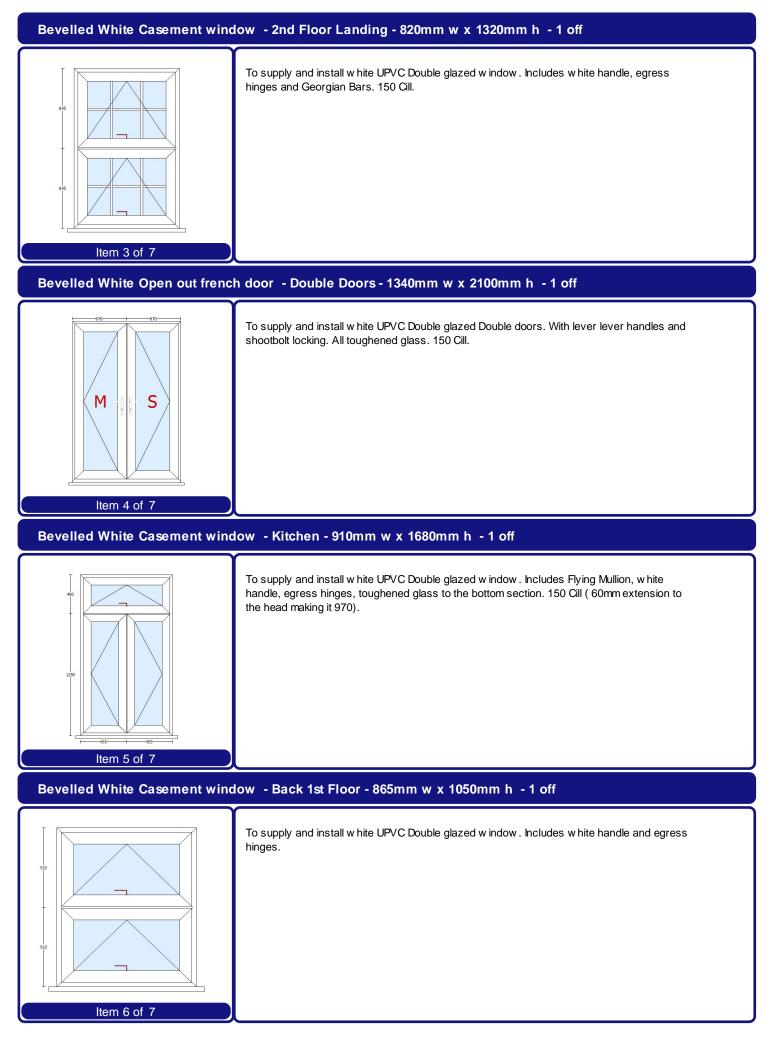

## All items are shown as viewed from outside Bevelled White Casement window - Back Top Floor - 900mm w x 1730mm h - 1 off If the provide the provided th

Item 2 of 7

Notes:

| Nett pric<br>VAT @ 2 | 20.00%: £ | 5047.00<br>1009.40 |
|----------------------|-----------|--------------------|
| Total pr             | ice: £    | 6056.40            |