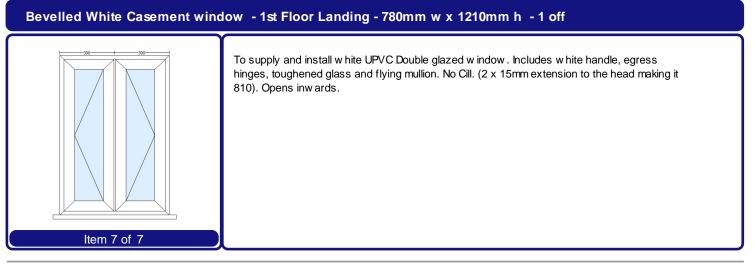

## All items are shown as viewed from outside Bevelled White Casement window - Back Top Floor - 900mm w x 1730mm h - 1 off If the provide the provided th

Item 2 of 7

Notes:

| Nett pric<br>VAT @ 2 | 20.00%: £ | 5047.00<br>1009.40 |
|----------------------|-----------|--------------------|
| Total pr             | ice: £    | 6056.40            |