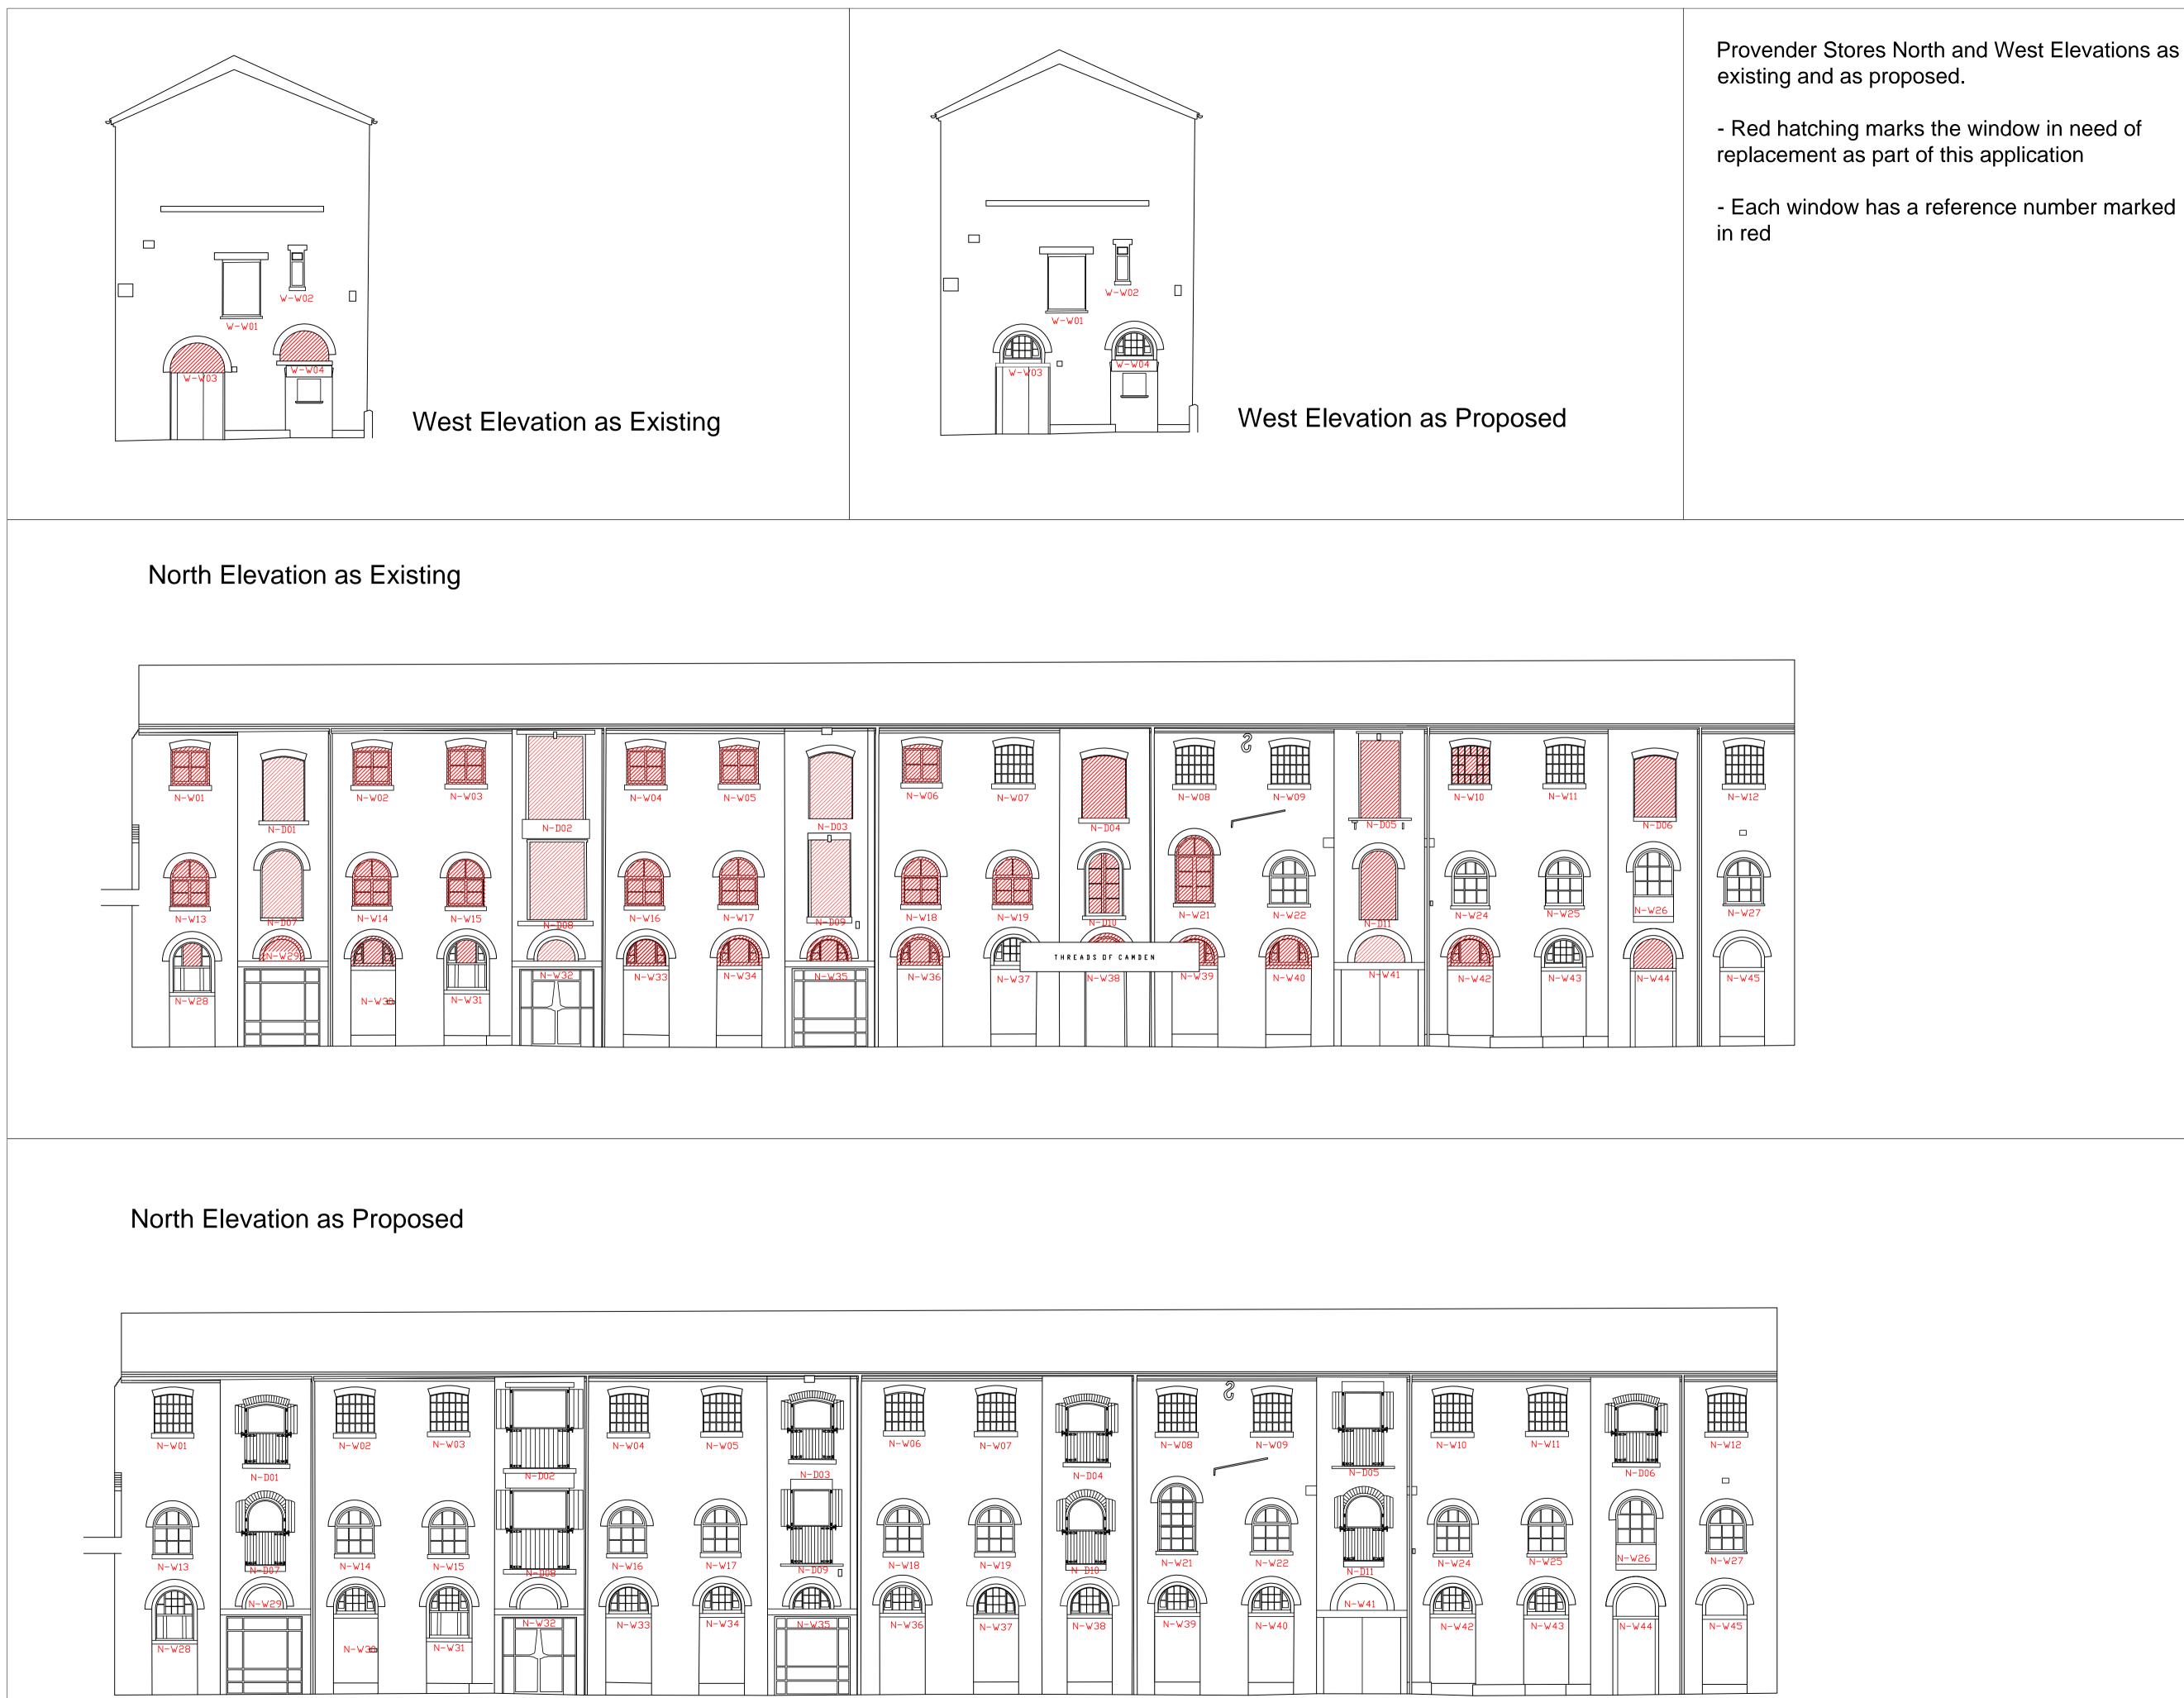

Item numbe Window Elevation

Camden Stables Market London NW1 United Kingdom

## Camden Stable Market **Provender Stores**

Drawing Title

**PROVENDER STORES** NORTH & WEST ELEVATION WINDOWS AS EXISTING AND AS PROPOSED

To fit A1

Drawing Status Planning

October 2014

Drawing No

B-WE&NE-Ref