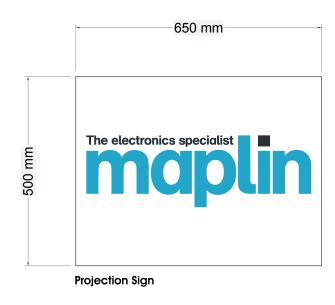

## Maplin - High Holborn House, Holborn, London

| Date:      | Drawing No. | Artist | Status      | Colours |       |       |       |
|------------|-------------|--------|-------------|---------|-------|-------|-------|
| Dale:      | Drawing No. | Ariisi | Sidius      | Colours |       |       |       |
|            |             |        | Planning    |         |       |       |       |
|            | (0115       |        | Camia       | +       |       |       |       |
| 03.10.2014 | 62115       | TB     | Scale       |         |       |       |       |
|            |             |        | 1: 100 @ A4 |         | P306c | P433C | White |