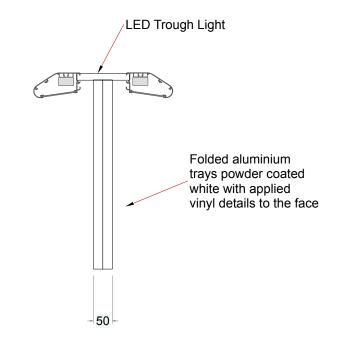

## Maplin - High Holborn House, Holborn, London

| Date:      | Drawing No. | Artist | Status      | Colours |       |       |       |
|------------|-------------|--------|-------------|---------|-------|-------|-------|
| Dale:      | Drawing No. | Ariisi | Sidius      | Colours |       |       |       |
|            |             |        | Planning    |         |       |       |       |
|            | (0115       |        | Camia       | +       |       |       |       |
| 03.10.2014 | 62115       | TB     | Scale       |         |       |       |       |
|            |             |        | 1: 100 @ A4 |         | P306c | P433C | White |