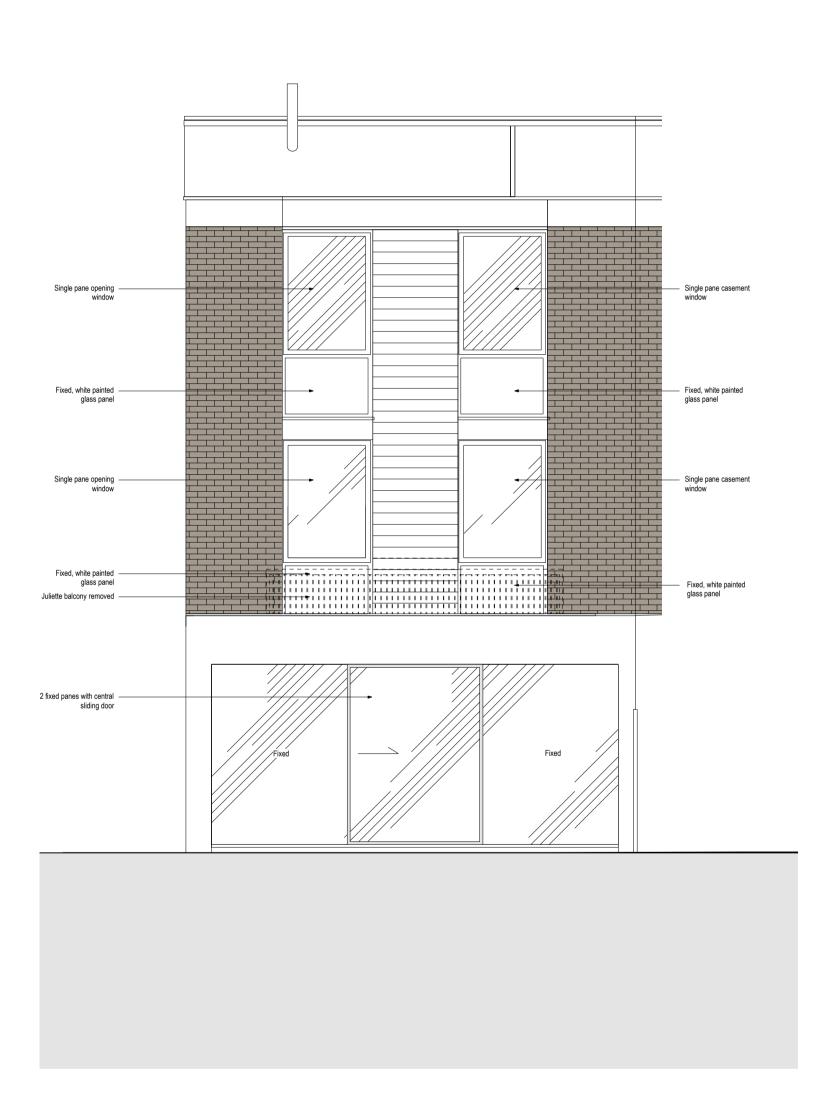

Proposed North Elevation 1:100

Proposed South Elevation 1:100

| <b>UNDERCOVER</b> |
|-------------------|
| ARCHITECTURE LTD  |

| Studio 2                           |
|------------------------------------|
| 6 Regents Park Road                |
| London, NWI 7TX                    |
| T: +44 20 7272 6342                |
| E: luke@undercoverarchitecture.com |
|                                    |