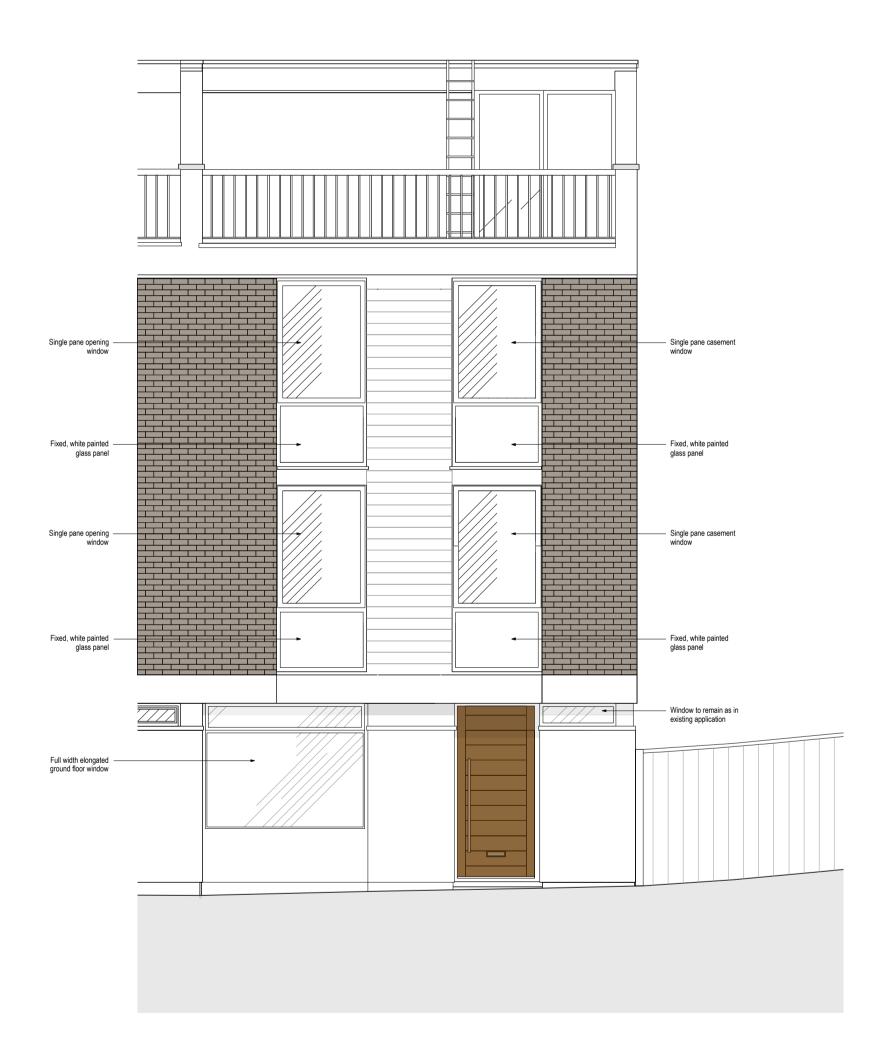

Proposed North Elevation 1:100

Proposed South Elevation 1:100

| <b>UNDERCOVER</b> |
|-------------------|
| ARCHITECTURE LTD  |

| Studio 2                           |
|------------------------------------|
| 6 Regents Park Road                |
| London, NWI 7TX                    |
| T: +44 20 7272 6342                |
| E: luke@undercoverarchitecture.com |
|                                    |