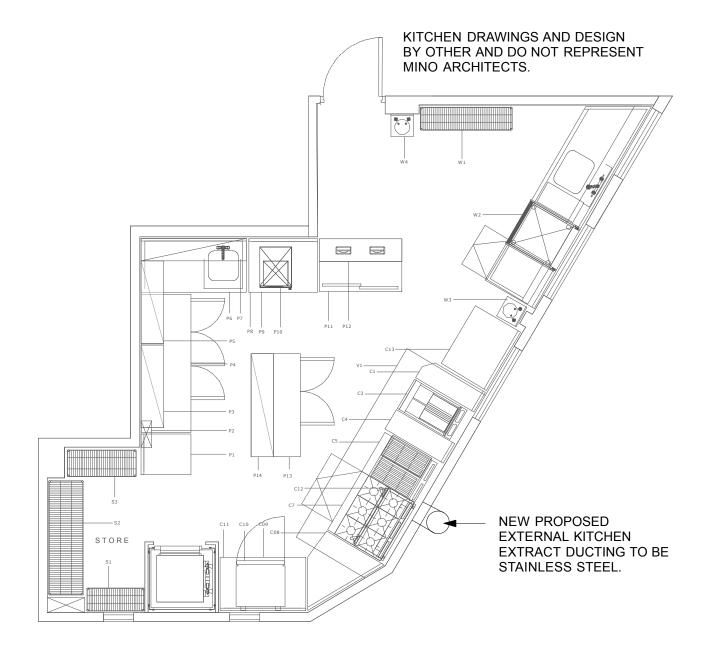

# PROPOSED KITCHEN PLAN

# MAIN COOKLINE

- C1 ONE INFILL BENCH
- C2 OMITTED
- C3 ONE FRYER
- C4 ONE INFILL BENCH
- C5 ONE CHARGRILL
- C6 OMITTED
- C7 ONE EXISTING SIX BURNER OVEN RANGE
- C8 ONE BESPOKE CHAMFERED WALL BENCH
- C9 ONE UNDERCOUNTER FREEZER
- C10 ONE EXISTING CONVECTION OVEN
- C11 ONE WALL BENCH
- C12 ONE SALAMANDER GRILL

#### FOOD PREPARATION

- P1 ONE WALL BENCH
- P2 ONE FLY KILLER
- P3 TWO WALL SHELF
- P4 ONE THREE DOOR COUNTER FRIDGE
- P5 TWO WALL SHELF
- P6 ONE WALL BENCH COMPLETE WITH SINK
- P7 TWO WALL SHELF
- P8 ONE WALL BENCH
- P9 ONE UNDERCOUNTER FREEZER
- P10 TWO EXISTING MICROWAVE OVENS
- P11 ONE PASSTHROUGH HOTCUPBOARD
- P12 TWO HEATED GANTRY
- P13 ONE TWO DOOR COUNTER FRIDGE
- P14 ONE AMBIENT GANTRY

# WASH UP

W1 ONE FOUR-TIER RACKING UNIT

W2 ONE EXISTING DISHWASHER RUN

W3 ONE HANDWASH BASIN

W4 ONE EXISTING HANDWASH BASIN

# STORE

S1 ONE FOUR-TIER RACKING UNIT

S2 ONE FOUR-TIER RACKING UNIT

S3 ONE FOUR-TIER RACKING UNIT

#### **VENTILATION**

# V1 ONE VENTILATION CANOPY

| MINO ARCHITECTS                                                                  | DRAWN BY   | SCALE                        | DRAWING TITLE                 | PROJECT TITLE                                   | DRAWING NUMBER | 2   |
|----------------------------------------------------------------------------------|------------|------------------------------|-------------------------------|-------------------------------------------------|----------------|-----|
| 19 HIGH STREET     LEIGH ON SEA     ESSEX     SS9 2EN     Tel: +44(0)1702 546564 | DDP        | 1:50  <br>  0:50  <br>  0:50 | PROPOSED<br>KITCHEN<br>LAYOUT | 12 GATE STREET<br>HOLBORN<br>LONDON<br>WC2A 3HP | MA040-005      |     |
|                                                                                  | CHECKED BY |                              |                               |                                                 | DRAWING DATE   | REV |
| Email: info@minoarchitects.com  Web: www.minoarchitects.com                      |            | <br> <br>                    | <br>                          | <br>                                            | 1.08.2014      | A   |