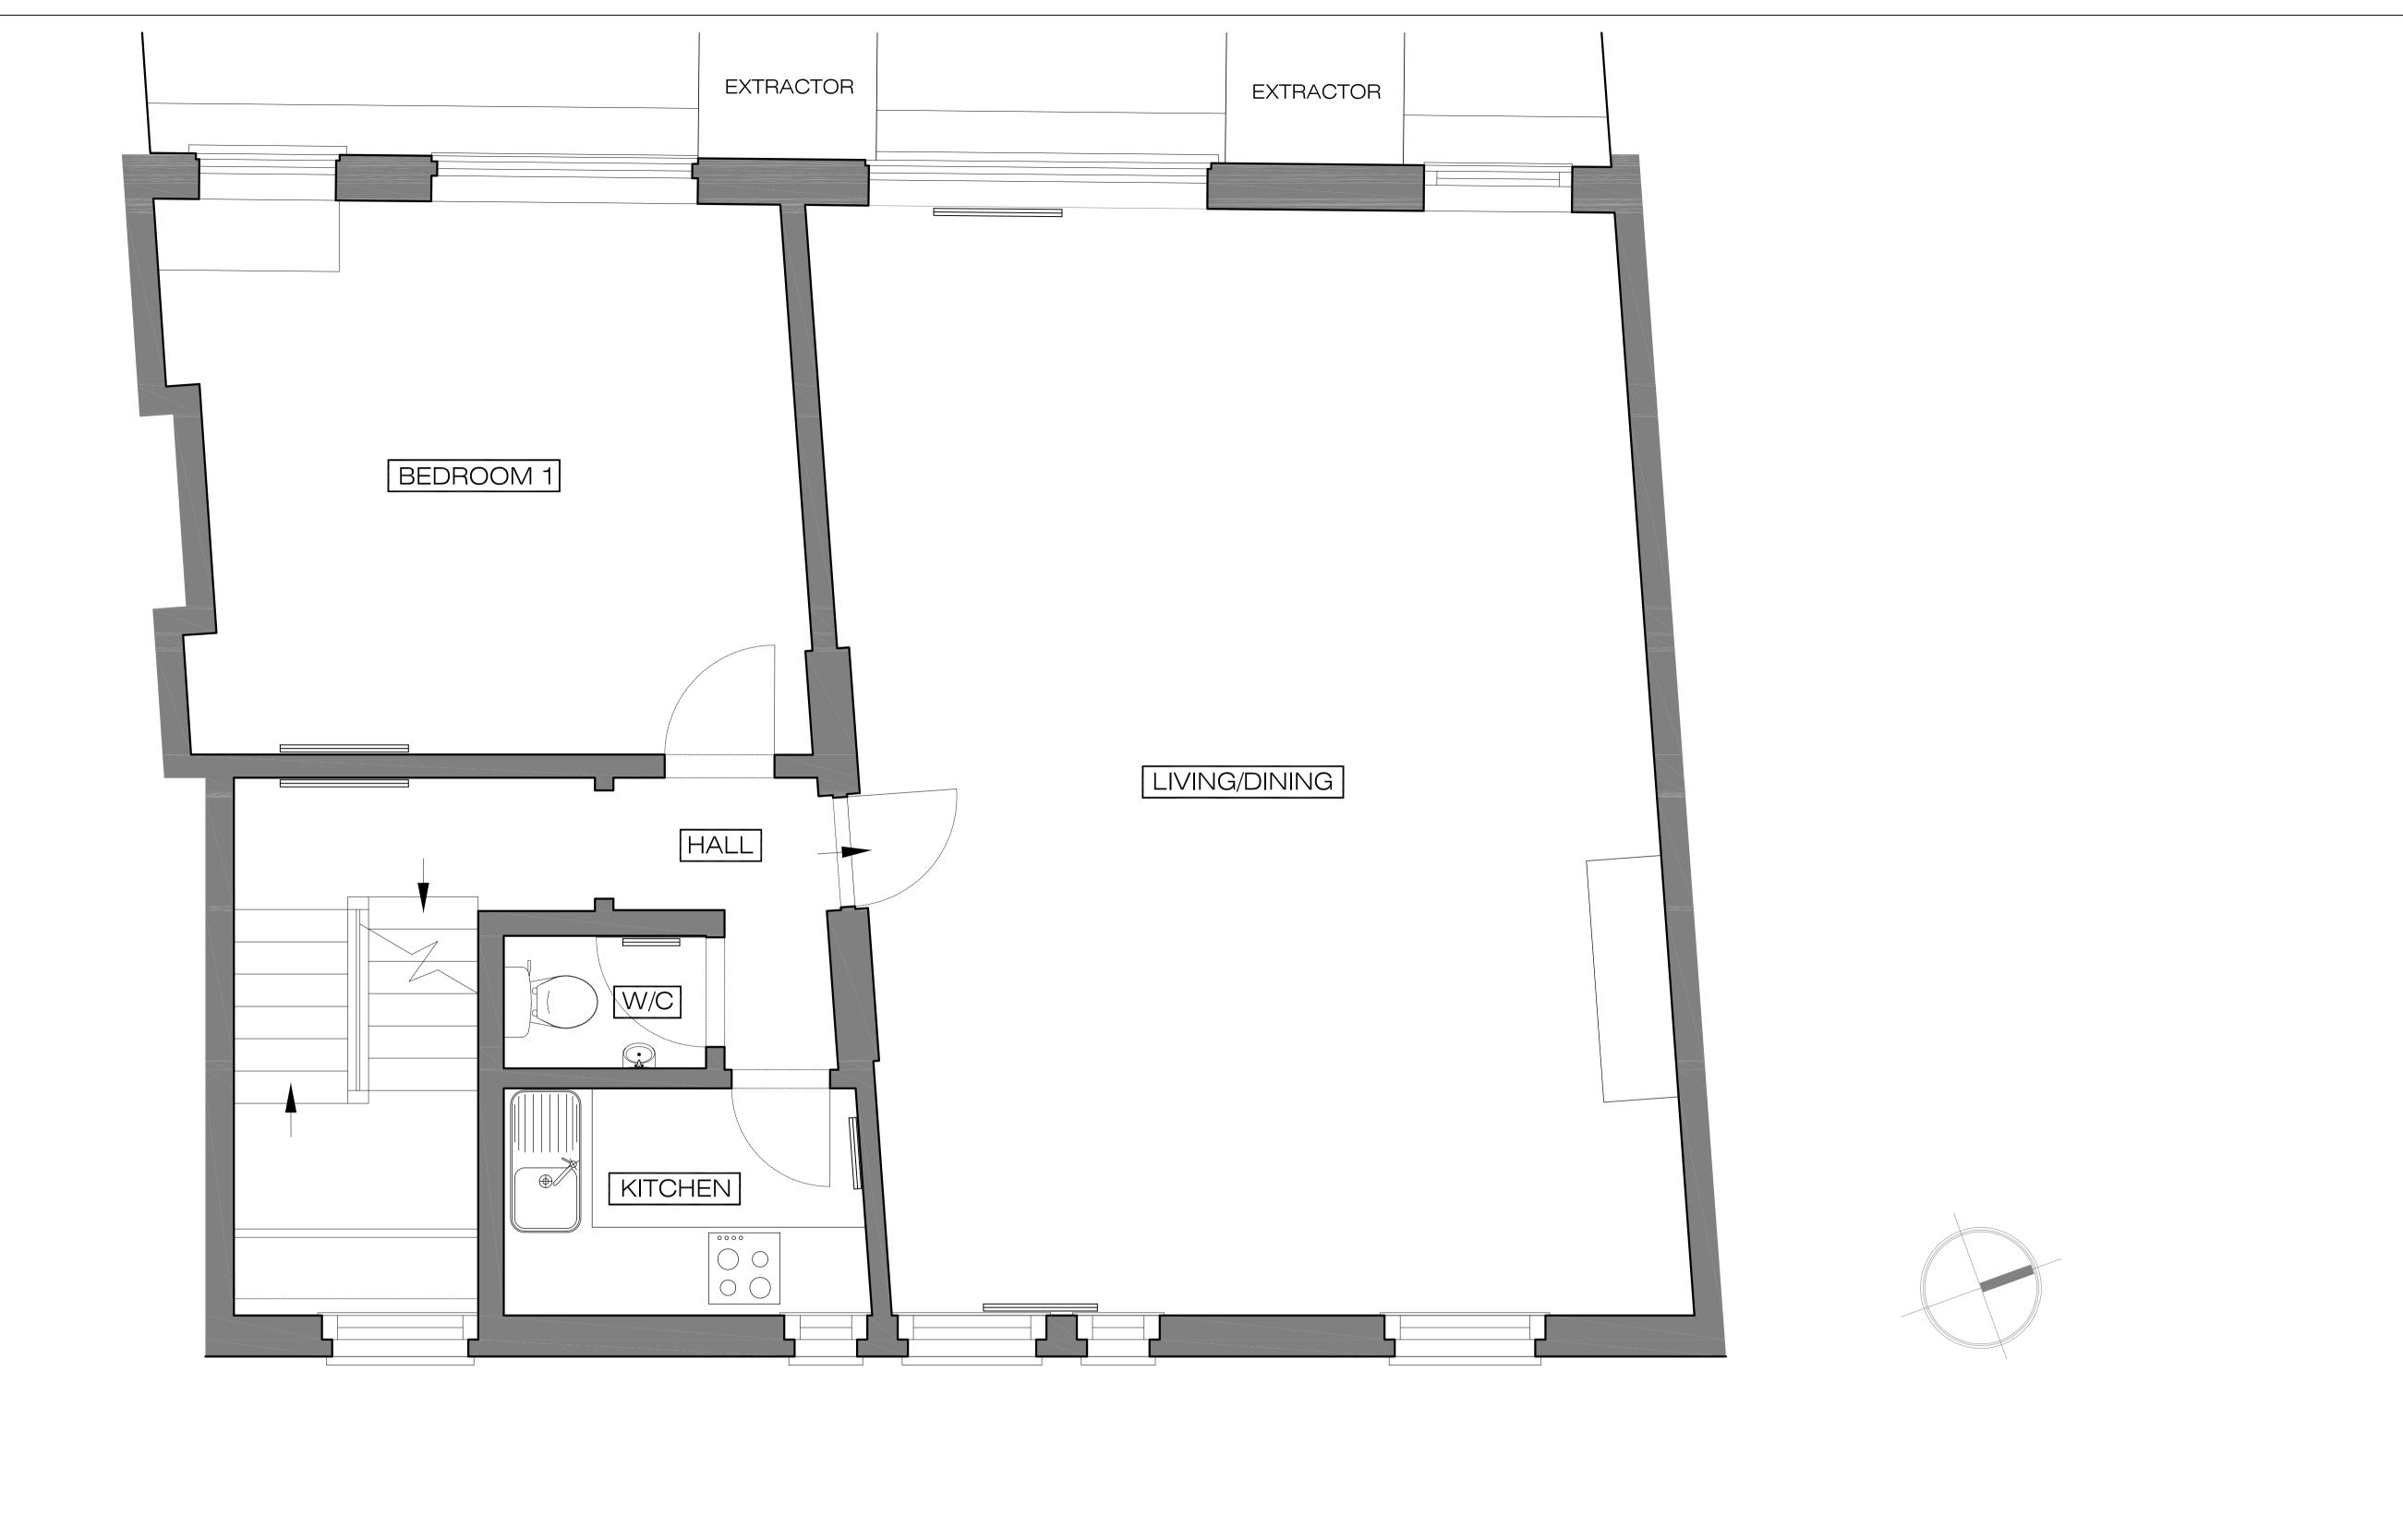

|                                                              | PLEASE NOTE:                                                                                                                                                                                                                                                                                                                                | ADDITIONAL NOTES: | REVISION             | IS                                   |          | Client PRIVATE CLIE                   | ENT                  |            |
|--------------------------------------------------------------|---------------------------------------------------------------------------------------------------------------------------------------------------------------------------------------------------------------------------------------------------------------------------------------------------------------------------------------------|-------------------|----------------------|--------------------------------------|----------|---------------------------------------|----------------------|------------|
| ARCHITECTURE  Ground Floor Office                            | 1. ALL DIMENSIONS TO BE CHECKED ON SITE BEFORE FABRICATION. 2. CONTRACTOR TO REFER TO ENGINEERS DRAWINGS BEFORE PROCEEDING WITH WORKS.                                                                                                                                                                                                      |                   | No Date<br>00 03/10/ | Description Issue For PRIOR APPROVAL | By<br>RW | Project<br>100 Belsize Lane - N\      | W3                   |            |
| 33 Belsize Lane<br>London NW35AS                             | 3. ALL DRAWINGS AND DESIGNS ARE COVERED BY DESIGN RIGHT (INTELECTUAL PROPERTY), AND MAY NOT BE DISTRIBUTED, COPIED OR ISSUE WITHOUT WRITTEN PERMISSION OF THE ARCHITECT. 4. ALL DESIGN CONCEPTS ARE THE SOLE PROPERTY OF THE ARCHITECT AND NO ADAPTATIONS, REPRODUCTIONS OR COPIES MAY BE MADE WITHOUT WRITTEN PERMISSION OF THE ARCHITECT. |                   |                      |                                      |          | Title<br>PROPOSED<br>First Floor Plan |                      |            |
| Office: +44 (0) 207 431 9014                                 | 5. THESE DRAWINGS ARE SUBJECT TO ANY VARIATION REQUIRED OR RECOMMENDATION BY ANY STATUTORY AUTHORITY, OR FOR THE BETTER CARRYING OUT OF THE WORKS.  6. SAMPLES TO BE PROVIDED BY CONTRACTOR FOR THE ARCHITECT                                                                                                                               |                   |                      |                                      |          | 1,000,10                              | Owg. No.<br>PP-02    | Rev.<br>00 |
| s.sandler@xularchitecture.co.uk<br>www.xularchitecture.co.uk | APPROVAL. 7. ALL FINISHES TO ARCHITECT SATISFACTION. 8. ALL DRAWINGS TO BE APPROVED BY THE ARCHITECT BEFORE CONSTRUCTION.                                                                                                                                                                                                                   |                   |                      |                                      |          | Drawn RW P Checked SS                 | Project Number 14_24 |            |