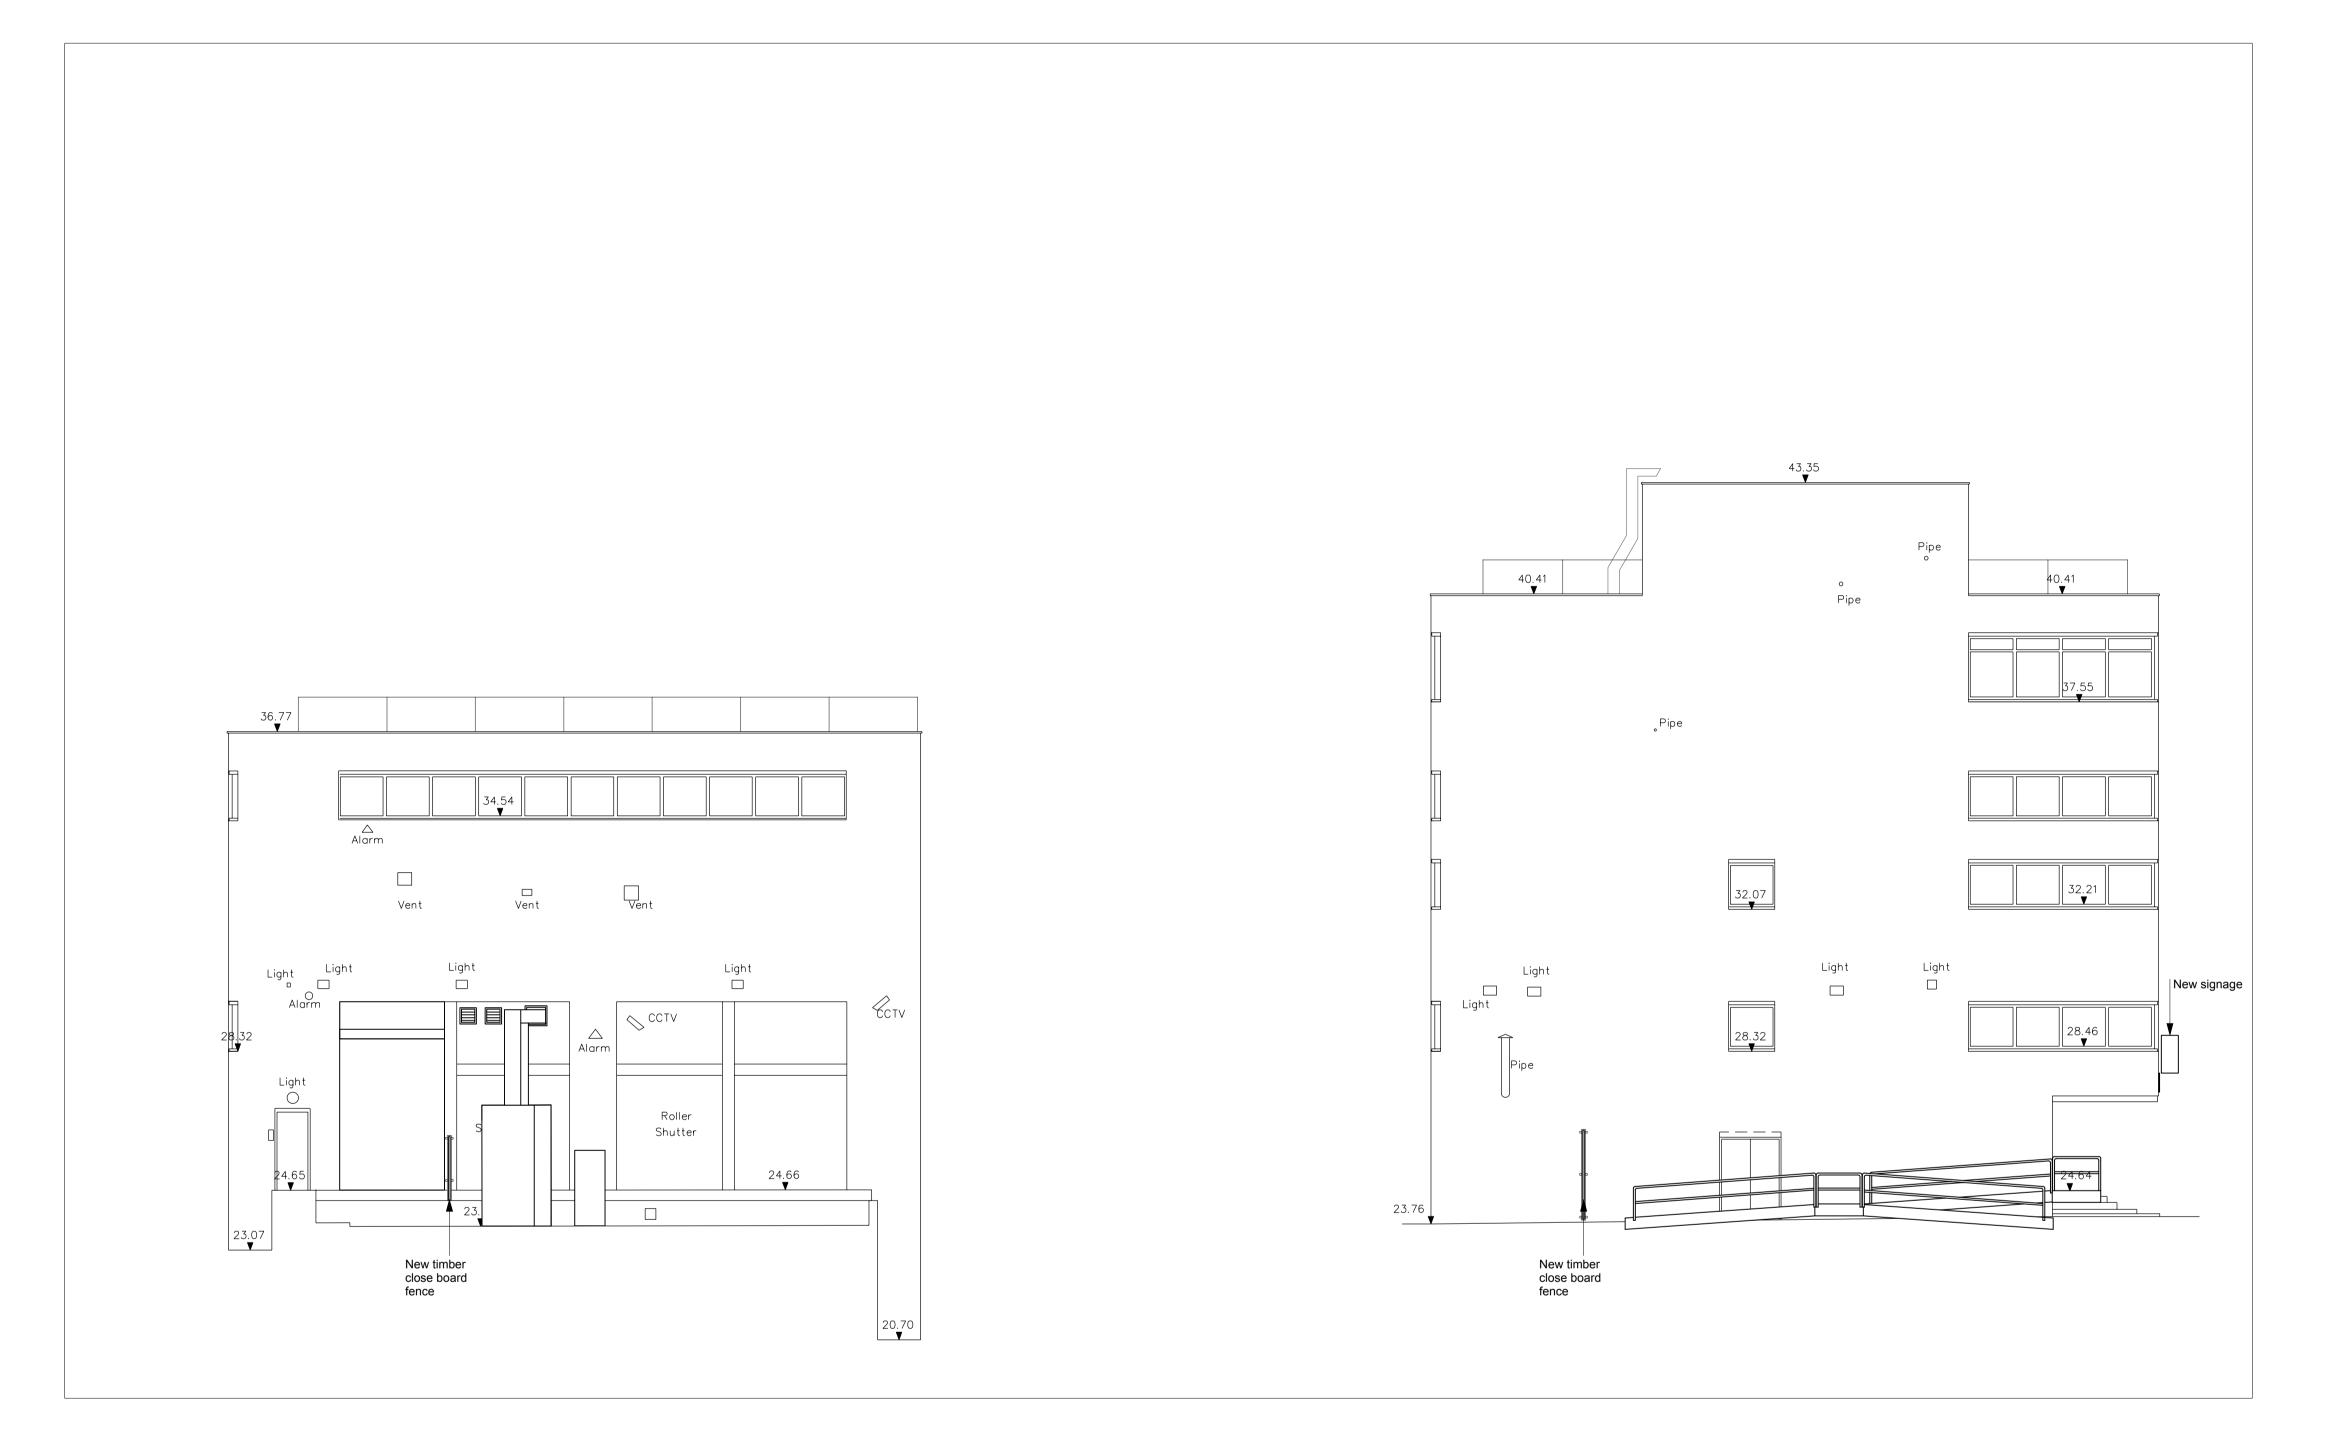

NORTH ELEVATION - from within site boundary

## PLAN



Copyright Hawkins Brown Architects LLP

No implied license exists. This drawing should not be used to calculate areas for the purposes of valuation. Do not scale this drawing. All dimensions to be checked on site by the contractor and such dimensions to be their responsibility. All work must comply with relevant British Standards and Building Regulations requirements. Drawing errors and omissions to be reported to the architect.

Revisions

## Hawkins\Brown

60 Bastwick Street mail@
London EC1V 3TN hawkinsbrown.com
020 7336 8030t www.
020 7336 8851f hawkinsbrown.com

140 Hampstead Road UCL

Drawing 140 Hampstead Road Proposed Elevations North

Date 1:100 @ A1 July 2014 Drawn by Checked by LR Job Number HB1439 PLANNING

Drawing No. &